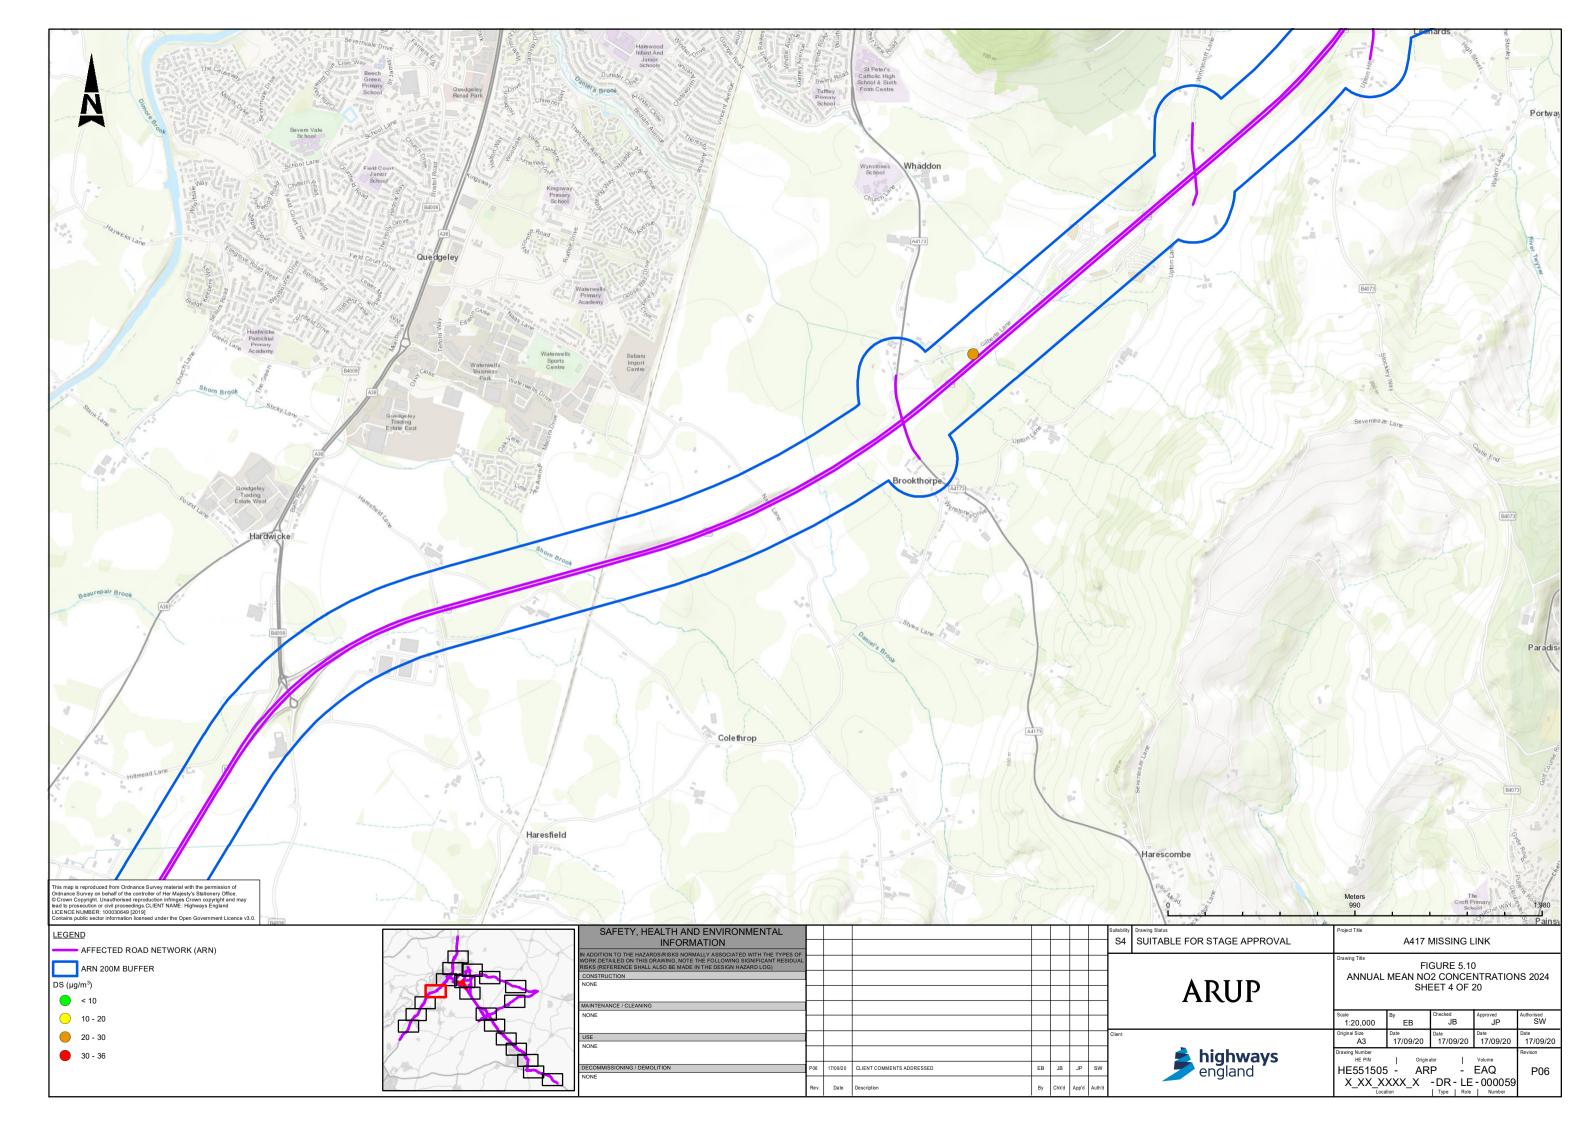

| Figure 5.7  | Construction Dust Map                              |
|-------------|----------------------------------------------------|
| Figure 5.8  | Compliance Risk Road Network                       |
| Figure 5.9  | Verification Factors                               |
| Figure 5.10 | Annual Mean NO2 Concentrations 2024 Sheet 1 of 20  |
| Figure 5.10 | Annual Mean NO2 Concentrations 2024 Sheet 2 of 20  |
| Figure 5.10 | Annual Mean NO2 Concentrations 2024 Sheet 3 of 20  |
| Figure 5.10 | Annual Mean NO2 Concentrations 2024 Sheet 4 of 20  |
| Figure 5.10 | Annual Mean NO2 Concentrations 2024 Sheet 5 of 20  |
| Figure 5.10 | Annual Mean NO2 Concentrations 2024 Sheet 6 of 20  |
| Figure 5.10 | Annual Mean NO2 Concentrations 2024 Sheet 7 of 20  |
| Figure 5.10 | Annual Mean NO2 Concentrations 2024 Sheet 8 of 20  |
| Figure 5.10 | Annual Mean NO2 Concentrations 2024 Sheet 9 of 20  |
| Figure 5.10 | Annual Mean NO2 Concentrations 2024 Sheet 10 of 20 |
| Figure 5.10 | Annual Mean NO2 Concentrations 2024 Sheet 11 of 20 |
| Figure 5.10 | Annual Mean NO2 Concentrations 2024 Sheet 12 of 20 |
| Figure 5.10 | Annual Mean NO2 Concentrations 2024 Sheet 13 of 20 |
| Figure 5.10 | Annual Mean NO2 Concentrations 2024 Sheet 14 of 20 |
| Figure 5.10 | Annual Mean NO2 Concentrations 2024 Sheet 15 of 20 |
| Figure 5.10 | Annual Mean NO2 Concentrations 2024 Sheet 16 of 20 |
| Figure 5.10 | Annual Mean NO2 Concentrations 2024 Sheet 17 of 20 |
| Figure 5.10 | Annual Mean NO2 Concentrations 2024 Sheet 18 of 20 |
| Figure 5.10 | Annual Mean NO2 Concentrations 2024 Sheet 19 of 20 |
| Figure 5.10 | Annual Mean NO2 Concentrations 2024 Sheet 20 of 20 |
|             |                                                    |