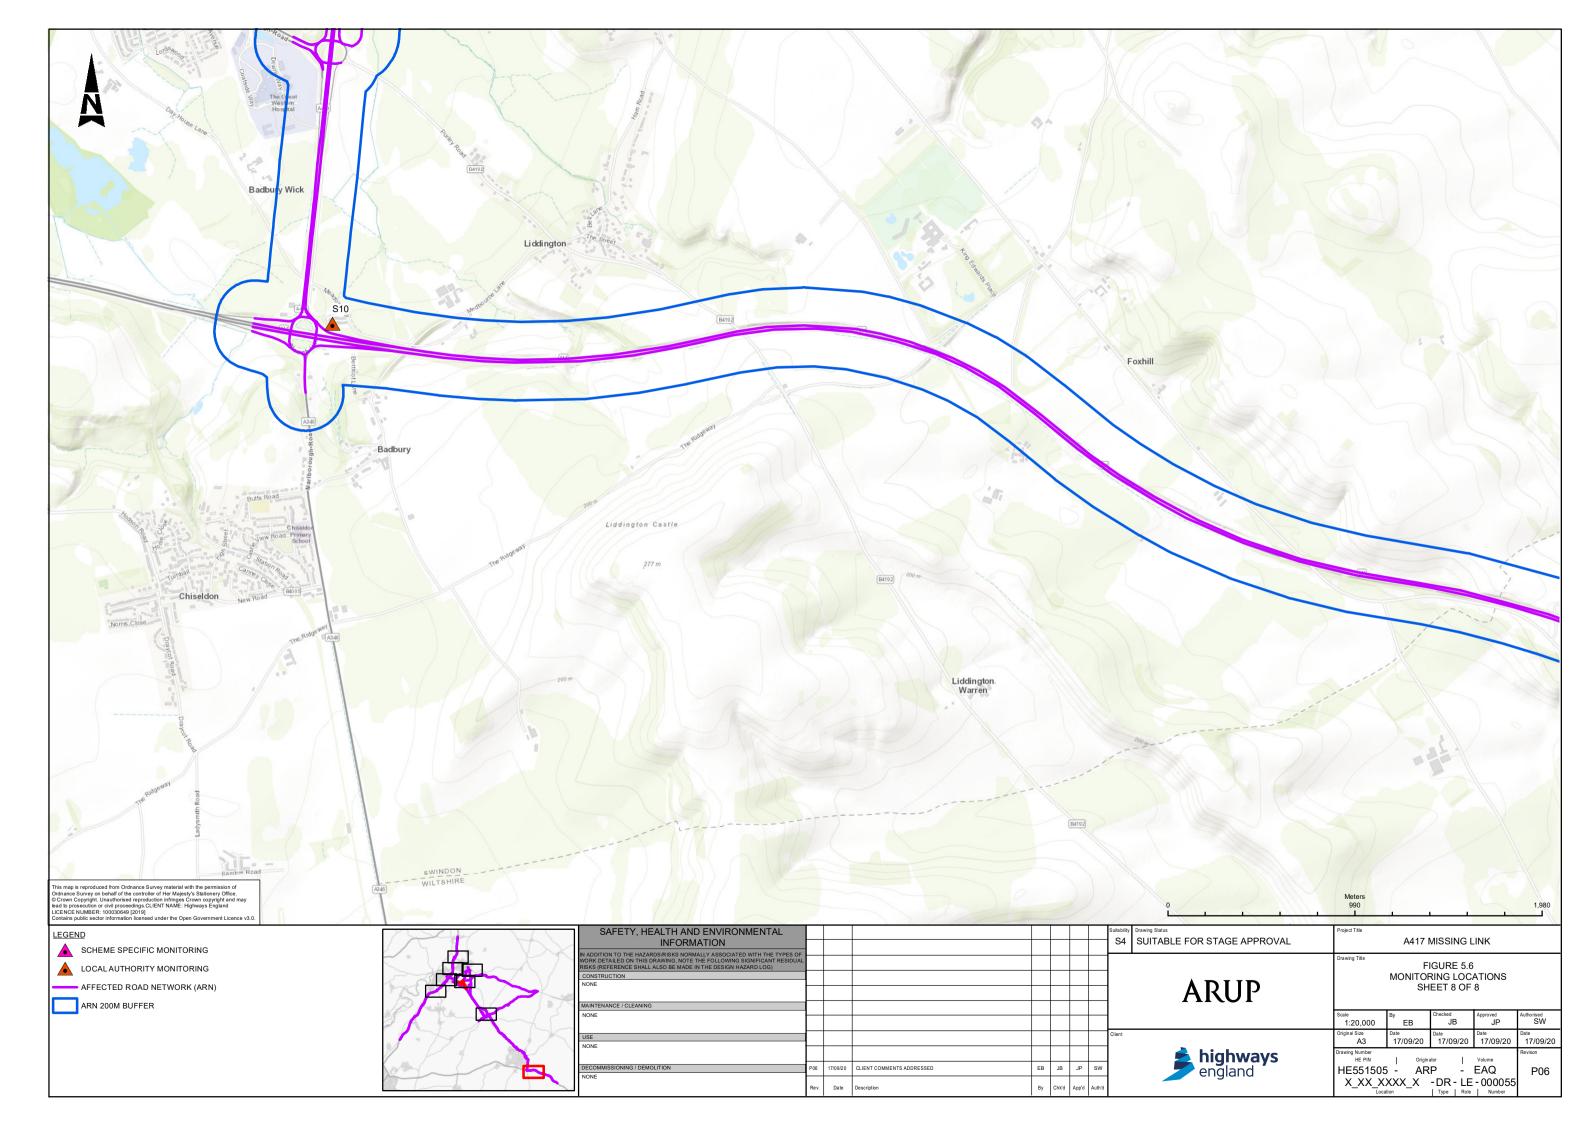

## Contents

| Figure 5.1 | Affected Road Network                                                      |
|------------|----------------------------------------------------------------------------|
| Figure 5.2 | Human Receptors                                                            |
| Figure 5.3 | Assessed Ecology Receptors Sheet 1 of 11                                   |
| Figure 5.3 | Assessed Ecology Receptors Sheet 2 of 11                                   |
| Figure 5.3 | Assessed Ecology Receptors Sheet 3 of 11                                   |
| Figure 5.3 | Assessed Ecology Receptors Sheet 4 of 11                                   |
| Figure 5.3 | Assessed Ecology Receptors Sheet 5 of 11                                   |
| Figure 5.3 | Assessed Ecology Receptors Sheet 6 of 11                                   |
| Figure 5.3 | Assessed Ecology Receptors Sheet 7 of 11                                   |
| Figure 5.3 | Assessed Ecology Receptors Sheet 8 of 11                                   |
| Figure 5.3 | Assessed Ecology Receptors Sheet 9 of 11                                   |
| Figure 5.3 | Assessed Ecology Receptors Sheet 10 of 11                                  |
| Figure 5.3 | Assessed Ecology Receptors Sheet 11 of 11                                  |
| Figure 5.4 | Verification Points Sheet 1 of 5                                           |
| Figure 5.4 | Verification Points Sheet 2 of 5                                           |
| Figure 5.4 | Verification Points Sheet 3 of 5                                           |
| Figure 5.4 | Verification Points Sheet 4 of 5                                           |
| Figure 5.4 | Verification Points Sheet 5 of 5                                           |
| Figure 5.5 | Sheet 1 of 2 Air Quality Management Areas (AQMAs) Birdlip                  |
| Figure 5.5 | Sheet 2 of 2 Air Quality Management Areas (AQMAs) Cheltenham Whole Borough |
| Figure 5.6 | Monitoring Locations Sheet 1 of 8                                          |
| Figure 5.6 | Monitoring Locations Sheet 2 of 8                                          |
| Figure 5.6 | Monitoring Locations Sheet 3 of 8                                          |
| Figure 5.6 | Monitoring Locations Sheet 4 of 8                                          |
| Figure 5.6 | Monitoring Locations Sheet 5 of 8                                          |
| Figure 5.6 | Monitoring Locations Sheet 6 of 8                                          |
| Figure 5.6 | Monitoring Locations Sheet 7 of 8                                          |
| Figure 5.6 | Monitoring Locations Sheet 8 of 8                                          |