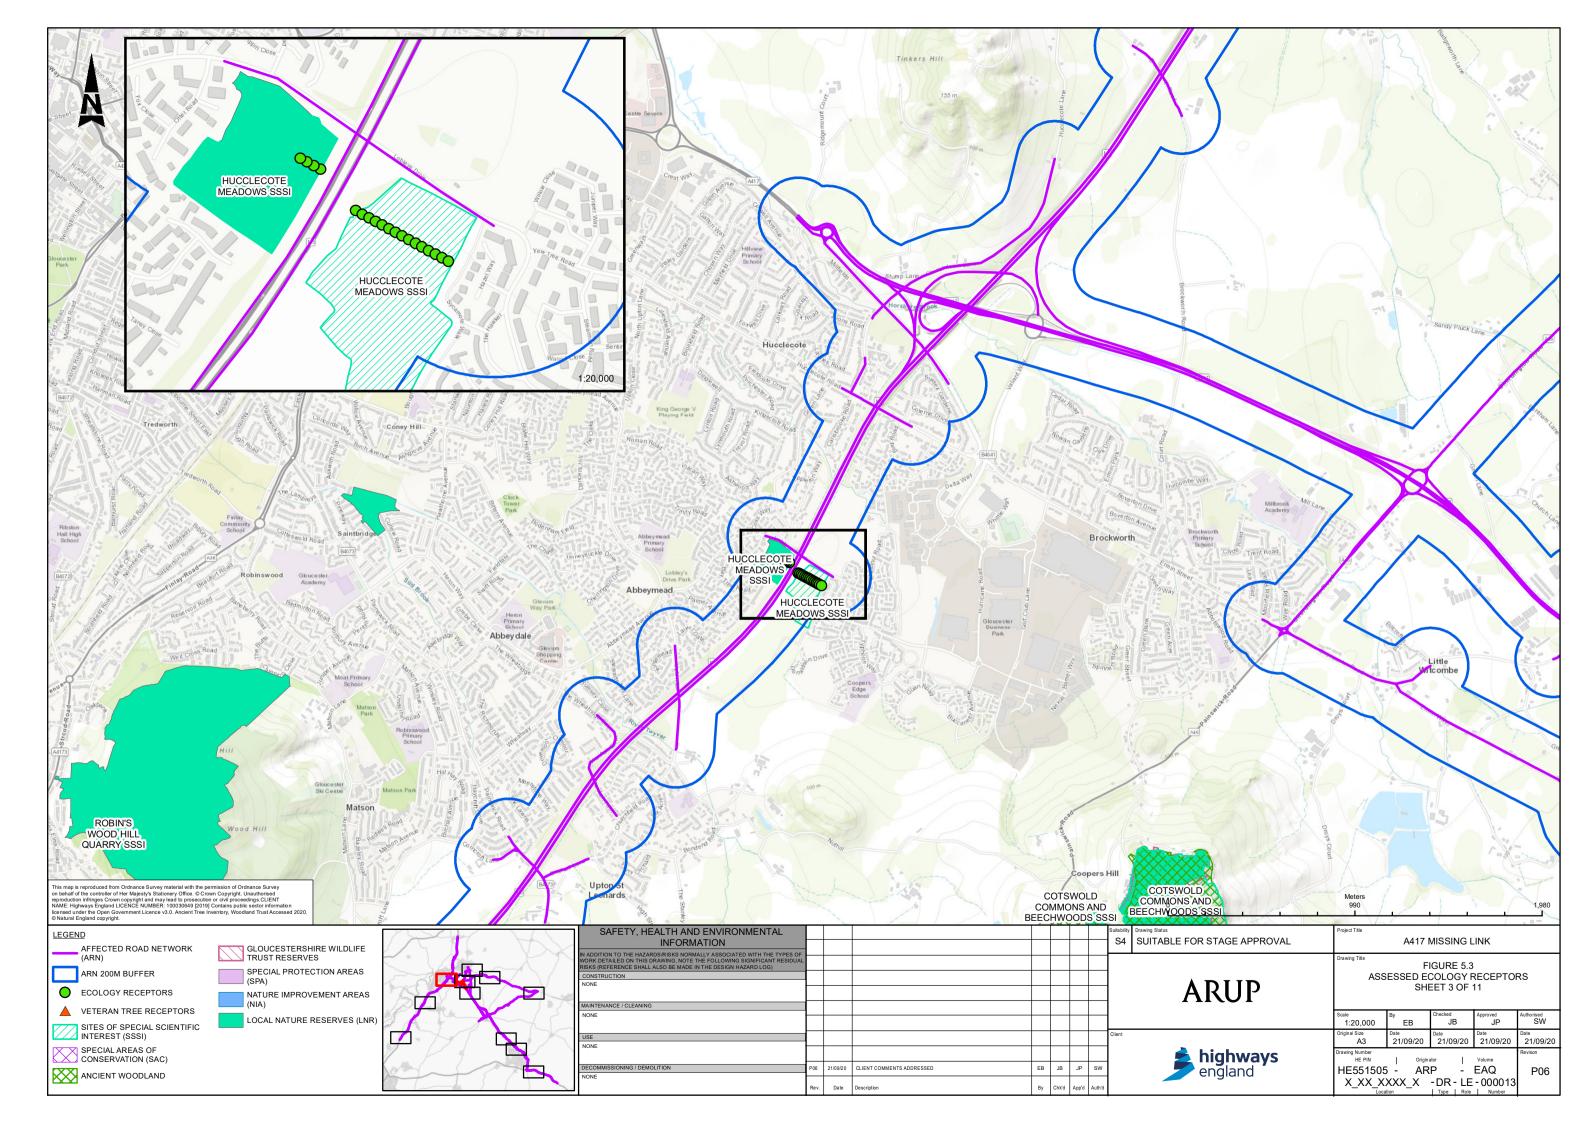

## Contents

| Figure 5.1 | Affected Road Network                                                      |
|------------|----------------------------------------------------------------------------|
| Figure 5.2 | Human Receptors                                                            |
| Figure 5.3 | Assessed Ecology Receptors Sheet 1 of 11                                   |
| Figure 5.3 | Assessed Ecology Receptors Sheet 2 of 11                                   |
| Figure 5.3 | Assessed Ecology Receptors Sheet 3 of 11                                   |
| Figure 5.3 | Assessed Ecology Receptors Sheet 4 of 11                                   |
| Figure 5.3 | Assessed Ecology Receptors Sheet 5 of 11                                   |
| Figure 5.3 | Assessed Ecology Receptors Sheet 6 of 11                                   |
| Figure 5.3 | Assessed Ecology Receptors Sheet 7 of 11                                   |
| Figure 5.3 | Assessed Ecology Receptors Sheet 8 of 11                                   |
| Figure 5.3 | Assessed Ecology Receptors Sheet 9 of 11                                   |
| Figure 5.3 | Assessed Ecology Receptors Sheet 10 of 11                                  |
| Figure 5.3 | Assessed Ecology Receptors Sheet 11 of 11                                  |
| Figure 5.4 | Verification Points Sheet 1 of 5                                           |
| Figure 5.4 | Verification Points Sheet 2 of 5                                           |
| Figure 5.4 | Verification Points Sheet 3 of 5                                           |
| Figure 5.4 | Verification Points Sheet 4 of 5                                           |
| Figure 5.4 | Verification Points Sheet 5 of 5                                           |
| Figure 5.5 | Sheet 1 of 2 Air Quality Management Areas (AQMAs) Birdlip                  |
| Figure 5.5 | Sheet 2 of 2 Air Quality Management Areas (AQMAs) Cheltenham Whole Borough |
| Figure 5.6 | Monitoring Locations Sheet 1 of 8                                          |
| Figure 5.6 | Monitoring Locations Sheet 2 of 8                                          |
| Figure 5.6 | Monitoring Locations Sheet 3 of 8                                          |
| Figure 5.6 | Monitoring Locations Sheet 4 of 8                                          |
| Figure 5.6 | Monitoring Locations Sheet 5 of 8                                          |
| Figure 5.6 | Monitoring Locations Sheet 6 of 8                                          |
| Figure 5.6 | Monitoring Locations Sheet 7 of 8                                          |
| Figure 5.6 | Monitoring Locations Sheet 8 of 8                                          |