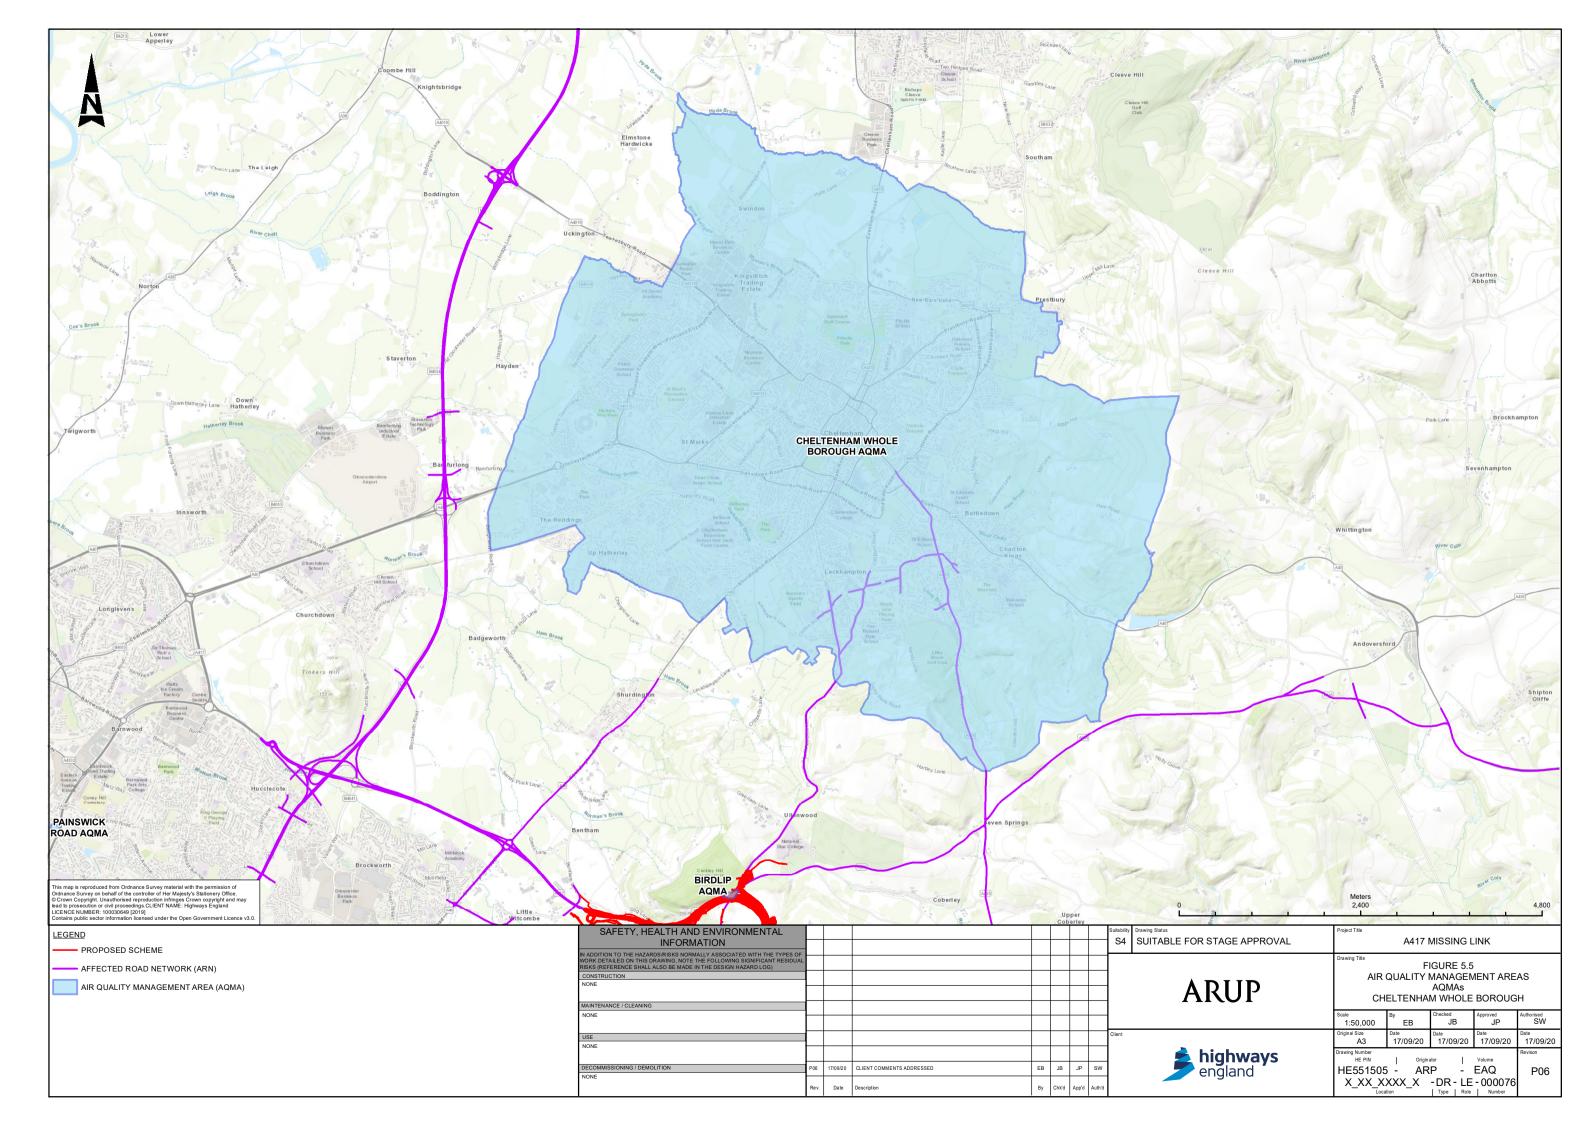

## Contents

| Figure 5.1 | Affected Road Network                                                      |
|------------|----------------------------------------------------------------------------|
| Figure 5.2 | Human Receptors                                                            |
| Figure 5.3 | Assessed Ecology Receptors Sheet 1 of 11                                   |
| Figure 5.3 | Assessed Ecology Receptors Sheet 2 of 11                                   |
| Figure 5.3 | Assessed Ecology Receptors Sheet 3 of 11                                   |
| Figure 5.3 | Assessed Ecology Receptors Sheet 4 of 11                                   |
| Figure 5.3 | Assessed Ecology Receptors Sheet 5 of 11                                   |
| Figure 5.3 | Assessed Ecology Receptors Sheet 6 of 11                                   |
| Figure 5.3 | Assessed Ecology Receptors Sheet 7 of 11                                   |
| Figure 5.3 | Assessed Ecology Receptors Sheet 8 of 11                                   |
| Figure 5.3 | Assessed Ecology Receptors Sheet 9 of 11                                   |
| Figure 5.3 | Assessed Ecology Receptors Sheet 10 of 11                                  |
| Figure 5.3 | Assessed Ecology Receptors Sheet 11 of 11                                  |
| Figure 5.4 | Verification Points Sheet 1 of 5                                           |
| Figure 5.4 | Verification Points Sheet 2 of 5                                           |
| Figure 5.4 | Verification Points Sheet 3 of 5                                           |
| Figure 5.4 | Verification Points Sheet 4 of 5                                           |
| Figure 5.4 | Verification Points Sheet 5 of 5                                           |
| Figure 5.5 | Sheet 1 of 2 Air Quality Management Areas (AQMAs) Birdlip                  |
| Figure 5.5 | Sheet 2 of 2 Air Quality Management Areas (AQMAs) Cheltenham Whole Borough |
| Figure 5.6 | Monitoring Locations Sheet 1 of 8                                          |
| Figure 5.6 | Monitoring Locations Sheet 2 of 8                                          |
| Figure 5.6 | Monitoring Locations Sheet 3 of 8                                          |
| Figure 5.6 | Monitoring Locations Sheet 4 of 8                                          |
| Figure 5.6 | Monitoring Locations Sheet 5 of 8                                          |
| Figure 5.6 | Monitoring Locations Sheet 6 of 8                                          |
| Figure 5.6 | Monitoring Locations Sheet 7 of 8                                          |
| Figure 5.6 | Monitoring Locations Sheet 8 of 8                                          |