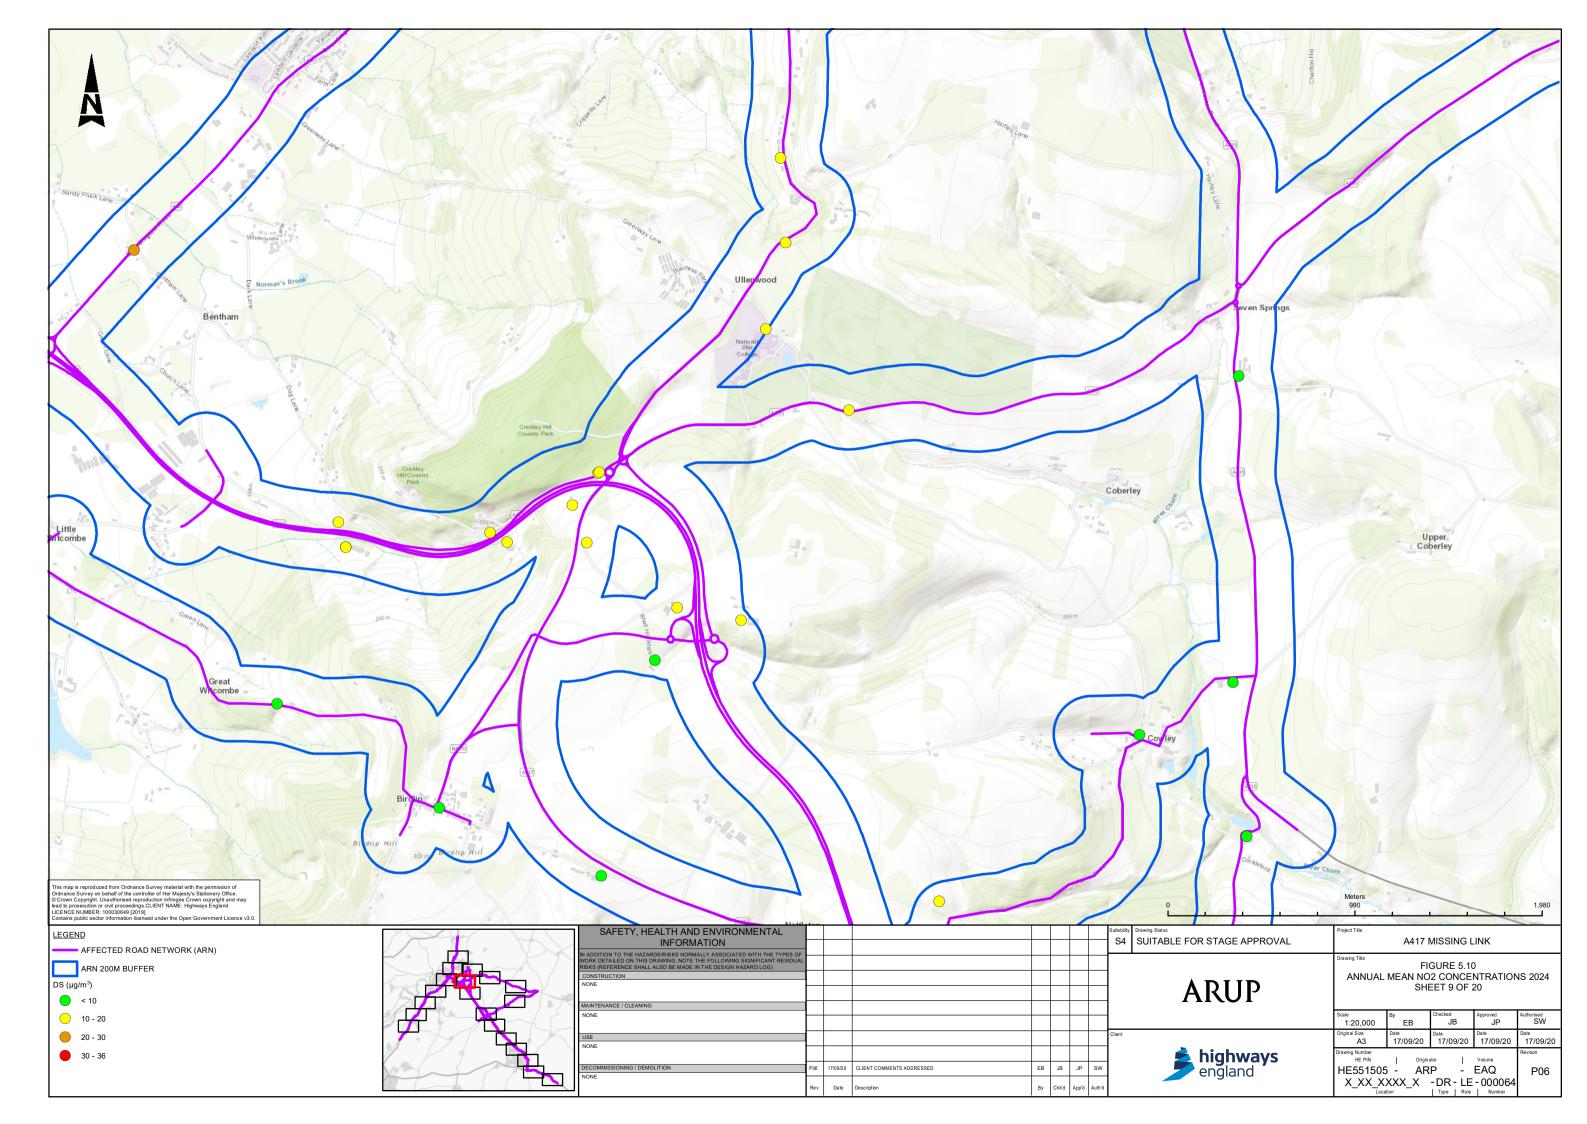

| Figure 5.7  | Construction Dust Map                              |
|-------------|----------------------------------------------------|
| Figure 5.8  | Compliance Risk Road Network                       |
| Figure 5.9  | Verification Factors                               |
| Figure 5.10 | Annual Mean NO2 Concentrations 2024 Sheet 1 of 20  |
| Figure 5.10 | Annual Mean NO2 Concentrations 2024 Sheet 2 of 20  |
| Figure 5.10 | Annual Mean NO2 Concentrations 2024 Sheet 3 of 20  |
| Figure 5.10 | Annual Mean NO2 Concentrations 2024 Sheet 4 of 20  |
| Figure 5.10 | Annual Mean NO2 Concentrations 2024 Sheet 5 of 20  |
| Figure 5.10 | Annual Mean NO2 Concentrations 2024 Sheet 6 of 20  |
| Figure 5.10 | Annual Mean NO2 Concentrations 2024 Sheet 7 of 20  |
| Figure 5.10 | Annual Mean NO2 Concentrations 2024 Sheet 8 of 20  |
| Figure 5.10 | Annual Mean NO2 Concentrations 2024 Sheet 9 of 20  |
| Figure 5.10 | Annual Mean NO2 Concentrations 2024 Sheet 10 of 20 |
| Figure 5.10 | Annual Mean NO2 Concentrations 2024 Sheet 11 of 20 |
| Figure 5.10 | Annual Mean NO2 Concentrations 2024 Sheet 12 of 20 |
| Figure 5.10 | Annual Mean NO2 Concentrations 2024 Sheet 13 of 20 |
| Figure 5.10 | Annual Mean NO2 Concentrations 2024 Sheet 14 of 20 |
| Figure 5.10 | Annual Mean NO2 Concentrations 2024 Sheet 15 of 20 |
| Figure 5.10 | Annual Mean NO2 Concentrations 2024 Sheet 16 of 20 |
| Figure 5.10 | Annual Mean NO2 Concentrations 2024 Sheet 17 of 20 |
| Figure 5.10 | Annual Mean NO2 Concentrations 2024 Sheet 18 of 20 |
| Figure 5.10 | Annual Mean NO2 Concentrations 2024 Sheet 19 of 20 |
| Figure 5.10 | Annual Mean NO2 Concentrations 2024 Sheet 20 of 20 |
|             |                                                    |