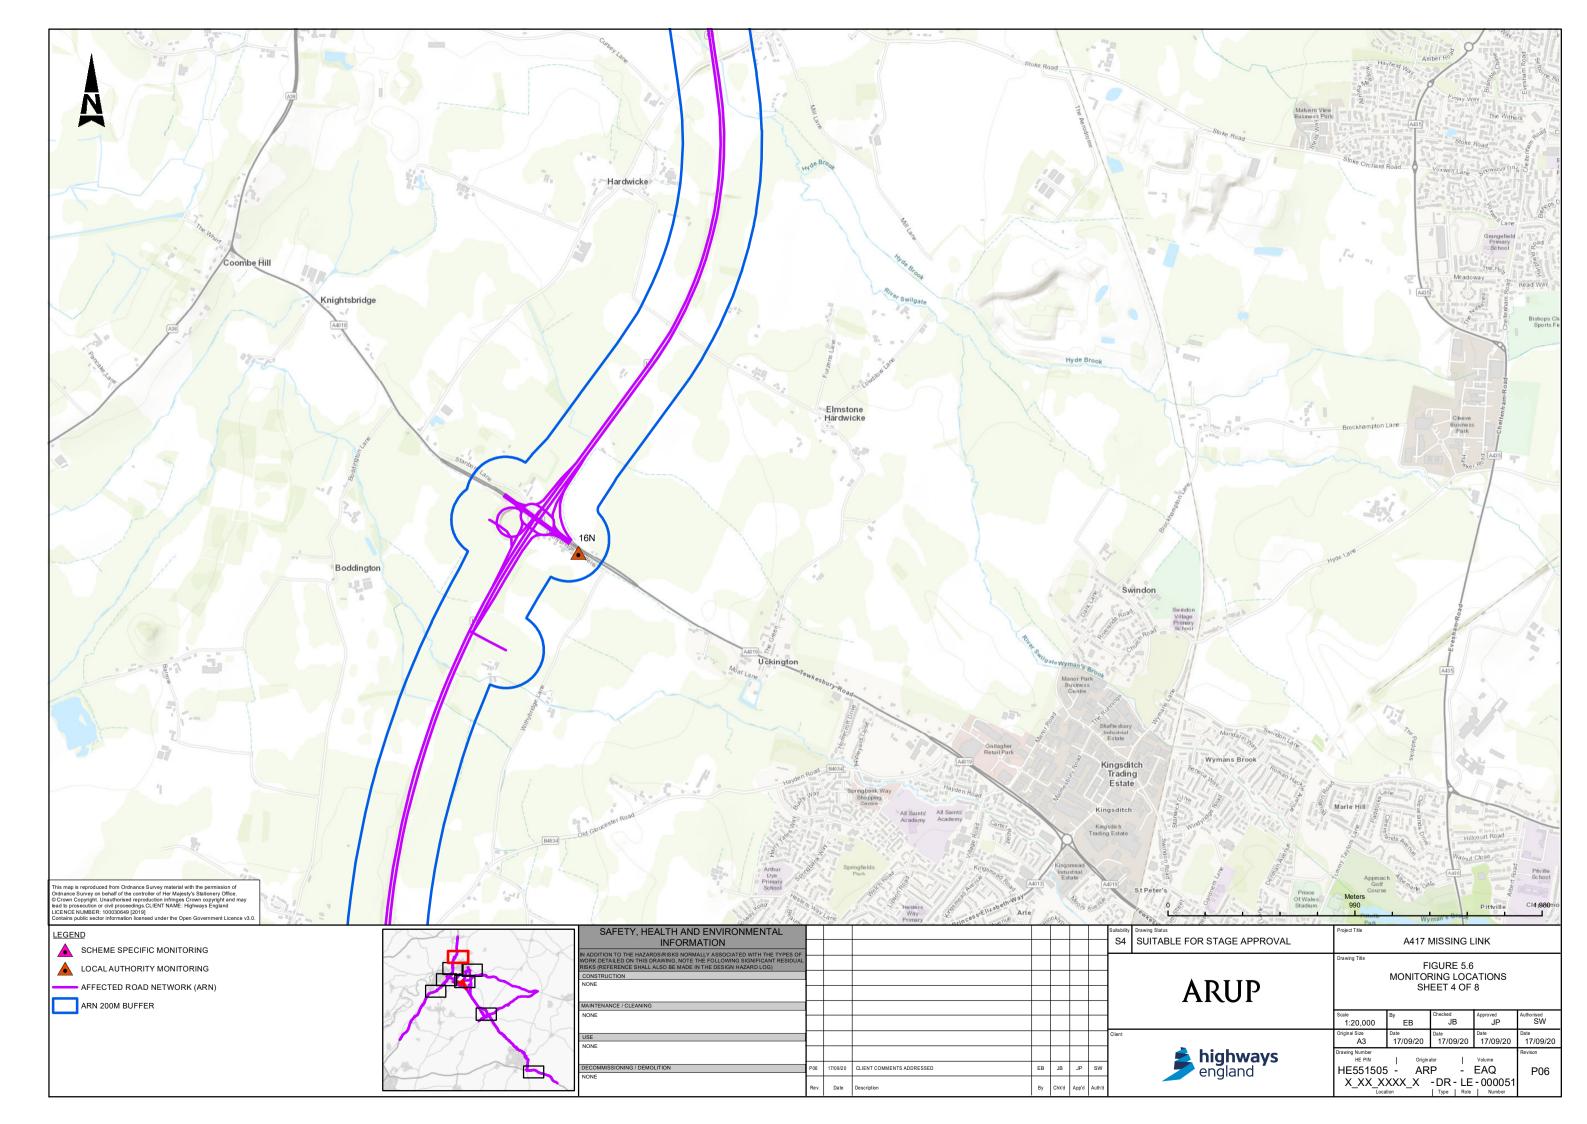

## Contents

| Figure 5.1 | Affected Road Network                                                      |
|------------|----------------------------------------------------------------------------|
| Figure 5.2 | Human Receptors                                                            |
| Figure 5.3 | Assessed Ecology Receptors Sheet 1 of 11                                   |
| Figure 5.3 | Assessed Ecology Receptors Sheet 2 of 11                                   |
| Figure 5.3 | Assessed Ecology Receptors Sheet 3 of 11                                   |
| Figure 5.3 | Assessed Ecology Receptors Sheet 4 of 11                                   |
| Figure 5.3 | Assessed Ecology Receptors Sheet 5 of 11                                   |
| Figure 5.3 | Assessed Ecology Receptors Sheet 6 of 11                                   |
| Figure 5.3 | Assessed Ecology Receptors Sheet 7 of 11                                   |
| Figure 5.3 | Assessed Ecology Receptors Sheet 8 of 11                                   |
| Figure 5.3 | Assessed Ecology Receptors Sheet 9 of 11                                   |
| Figure 5.3 | Assessed Ecology Receptors Sheet 10 of 11                                  |
| Figure 5.3 | Assessed Ecology Receptors Sheet 11 of 11                                  |
| Figure 5.4 | Verification Points Sheet 1 of 5                                           |
| Figure 5.4 | Verification Points Sheet 2 of 5                                           |
| Figure 5.4 | Verification Points Sheet 3 of 5                                           |
| Figure 5.4 | Verification Points Sheet 4 of 5                                           |
| Figure 5.4 | Verification Points Sheet 5 of 5                                           |
| Figure 5.5 | Sheet 1 of 2 Air Quality Management Areas (AQMAs) Birdlip                  |
| Figure 5.5 | Sheet 2 of 2 Air Quality Management Areas (AQMAs) Cheltenham Whole Borough |
| Figure 5.6 | Monitoring Locations Sheet 1 of 8                                          |
| Figure 5.6 | Monitoring Locations Sheet 2 of 8                                          |
| Figure 5.6 | Monitoring Locations Sheet 3 of 8                                          |
| Figure 5.6 | Monitoring Locations Sheet 4 of 8                                          |
| Figure 5.6 | Monitoring Locations Sheet 5 of 8                                          |
| Figure 5.6 | Monitoring Locations Sheet 6 of 8                                          |
| Figure 5.6 | Monitoring Locations Sheet 7 of 8                                          |
| Figure 5.6 | Monitoring Locations Sheet 8 of 8                                          |