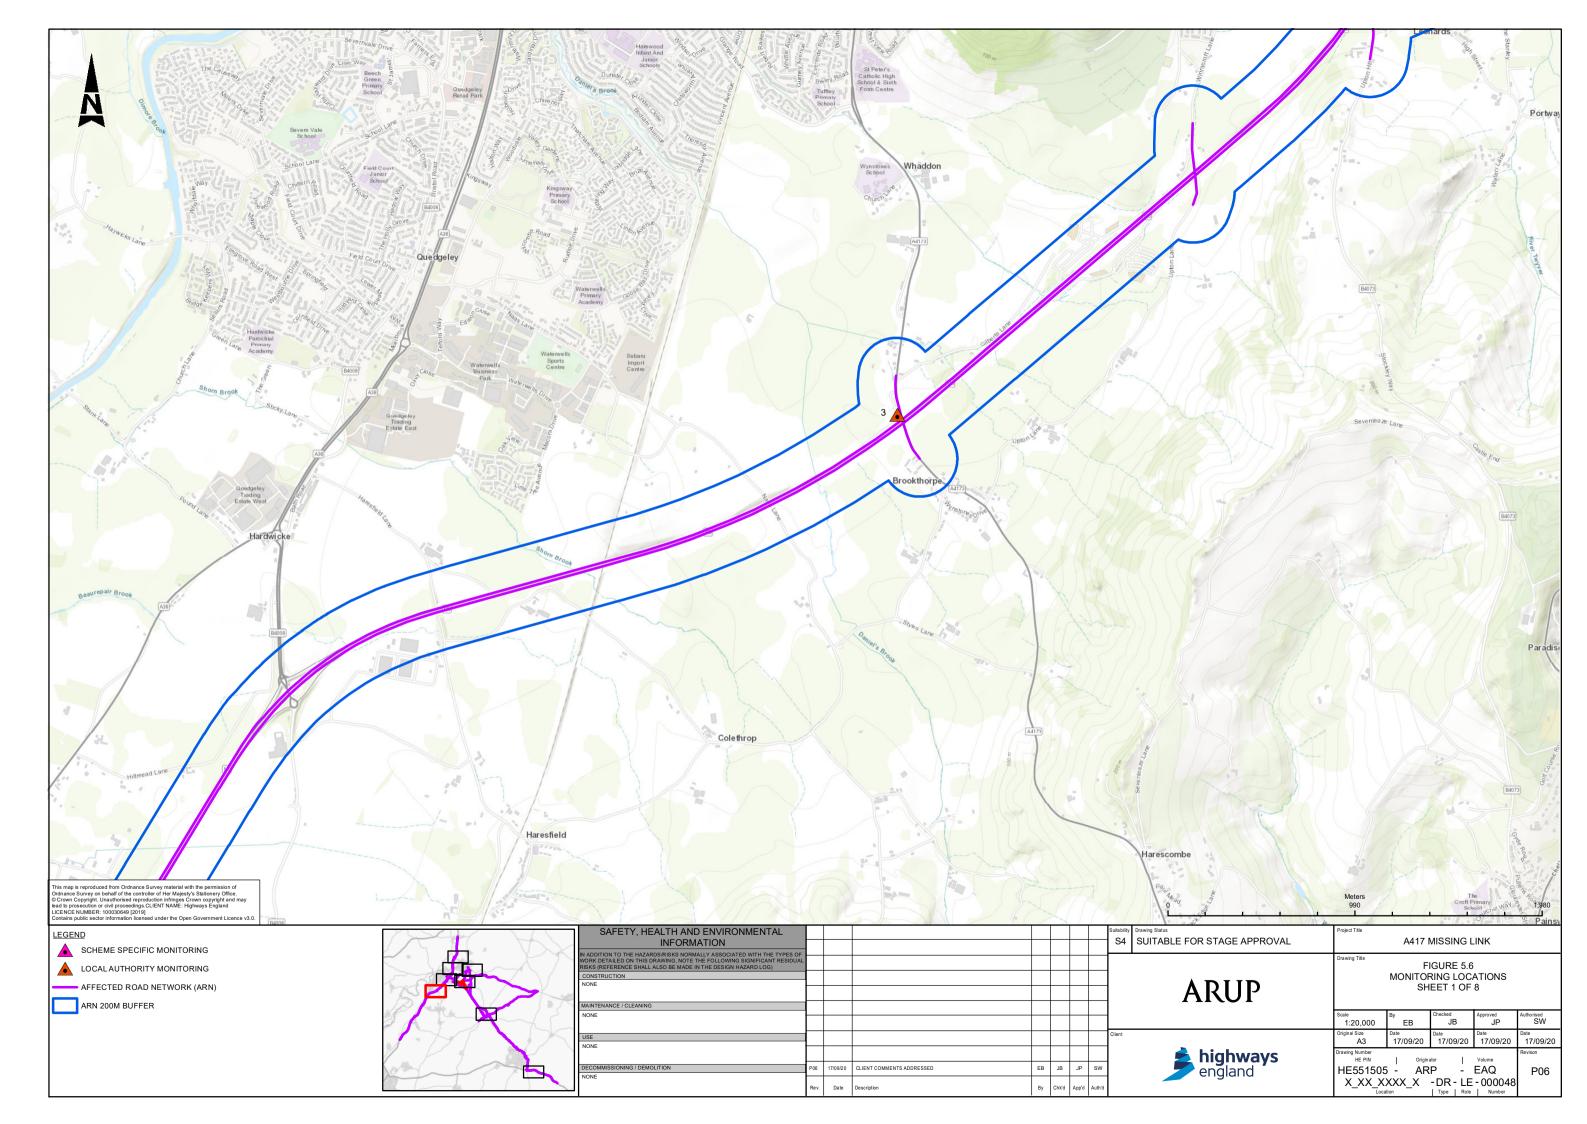

## Contents

| Figure 5.1 | Affected Road Network                                                      |
|------------|----------------------------------------------------------------------------|
| Figure 5.2 | Human Receptors                                                            |
| Figure 5.3 | Assessed Ecology Receptors Sheet 1 of 11                                   |
| Figure 5.3 | Assessed Ecology Receptors Sheet 2 of 11                                   |
| Figure 5.3 | Assessed Ecology Receptors Sheet 3 of 11                                   |
| Figure 5.3 | Assessed Ecology Receptors Sheet 4 of 11                                   |
| Figure 5.3 | Assessed Ecology Receptors Sheet 5 of 11                                   |
| Figure 5.3 | Assessed Ecology Receptors Sheet 6 of 11                                   |
| Figure 5.3 | Assessed Ecology Receptors Sheet 7 of 11                                   |
| Figure 5.3 | Assessed Ecology Receptors Sheet 8 of 11                                   |
| Figure 5.3 | Assessed Ecology Receptors Sheet 9 of 11                                   |
| Figure 5.3 | Assessed Ecology Receptors Sheet 10 of 11                                  |
| Figure 5.3 | Assessed Ecology Receptors Sheet 11 of 11                                  |
| Figure 5.4 | Verification Points Sheet 1 of 5                                           |
| Figure 5.4 | Verification Points Sheet 2 of 5                                           |
| Figure 5.4 | Verification Points Sheet 3 of 5                                           |
| Figure 5.4 | Verification Points Sheet 4 of 5                                           |
| Figure 5.4 | Verification Points Sheet 5 of 5                                           |
| Figure 5.5 | Sheet 1 of 2 Air Quality Management Areas (AQMAs) Birdlip                  |
| Figure 5.5 | Sheet 2 of 2 Air Quality Management Areas (AQMAs) Cheltenham Whole Borough |
| Figure 5.6 | Monitoring Locations Sheet 1 of 8                                          |
| Figure 5.6 | Monitoring Locations Sheet 2 of 8                                          |
| Figure 5.6 | Monitoring Locations Sheet 3 of 8                                          |
| Figure 5.6 | Monitoring Locations Sheet 4 of 8                                          |
| Figure 5.6 | Monitoring Locations Sheet 5 of 8                                          |
| Figure 5.6 | Monitoring Locations Sheet 6 of 8                                          |
| Figure 5.6 | Monitoring Locations Sheet 7 of 8                                          |
| Figure 5.6 | Monitoring Locations Sheet 8 of 8                                          |