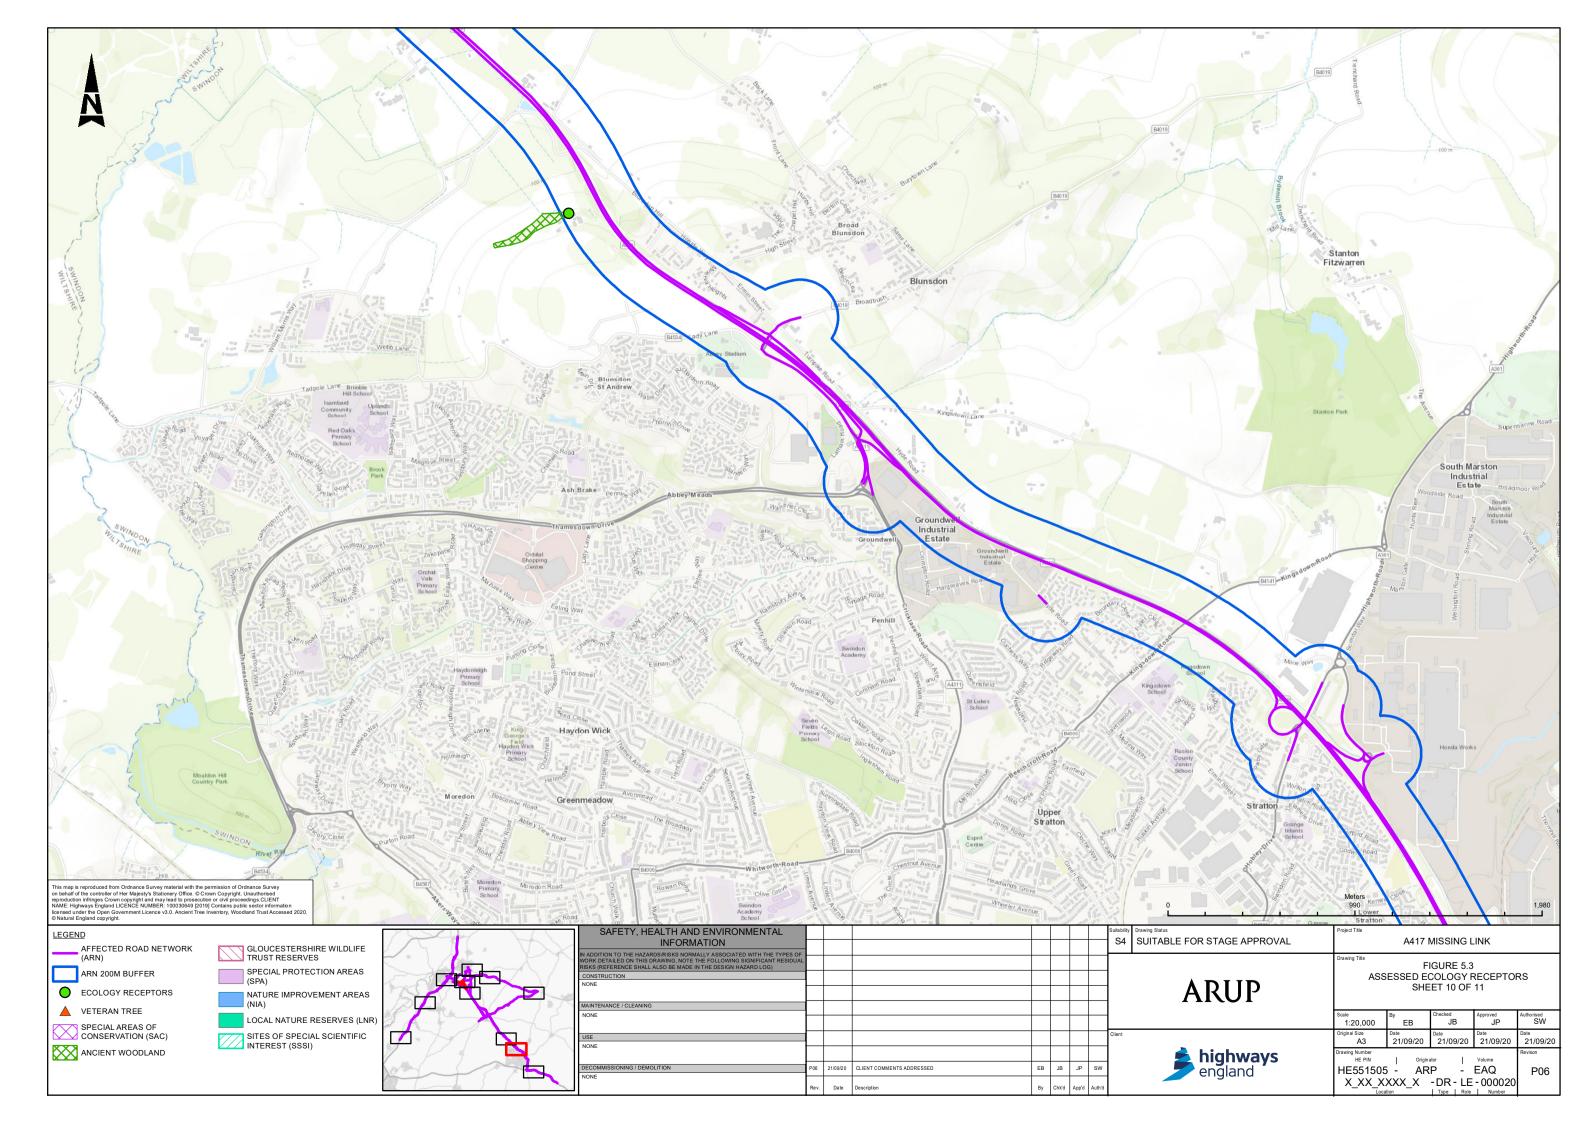

## Contents

| Figure 5.1 | Affected Road Network                                                      |
|------------|----------------------------------------------------------------------------|
| Figure 5.2 | Human Receptors                                                            |
| Figure 5.3 | Assessed Ecology Receptors Sheet 1 of 11                                   |
| Figure 5.3 | Assessed Ecology Receptors Sheet 2 of 11                                   |
| Figure 5.3 | Assessed Ecology Receptors Sheet 3 of 11                                   |
| Figure 5.3 | Assessed Ecology Receptors Sheet 4 of 11                                   |
| Figure 5.3 | Assessed Ecology Receptors Sheet 5 of 11                                   |
| Figure 5.3 | Assessed Ecology Receptors Sheet 6 of 11                                   |
| Figure 5.3 | Assessed Ecology Receptors Sheet 7 of 11                                   |
| Figure 5.3 | Assessed Ecology Receptors Sheet 8 of 11                                   |
| Figure 5.3 | Assessed Ecology Receptors Sheet 9 of 11                                   |
| Figure 5.3 | Assessed Ecology Receptors Sheet 10 of 11                                  |
| Figure 5.3 | Assessed Ecology Receptors Sheet 11 of 11                                  |
| Figure 5.4 | Verification Points Sheet 1 of 5                                           |
| Figure 5.4 | Verification Points Sheet 2 of 5                                           |
| Figure 5.4 | Verification Points Sheet 3 of 5                                           |
| Figure 5.4 | Verification Points Sheet 4 of 5                                           |
| Figure 5.4 | Verification Points Sheet 5 of 5                                           |
| Figure 5.5 | Sheet 1 of 2 Air Quality Management Areas (AQMAs) Birdlip                  |
| Figure 5.5 | Sheet 2 of 2 Air Quality Management Areas (AQMAs) Cheltenham Whole Borough |
| Figure 5.6 | Monitoring Locations Sheet 1 of 8                                          |
| Figure 5.6 | Monitoring Locations Sheet 2 of 8                                          |
| Figure 5.6 | Monitoring Locations Sheet 3 of 8                                          |
| Figure 5.6 | Monitoring Locations Sheet 4 of 8                                          |
| Figure 5.6 | Monitoring Locations Sheet 5 of 8                                          |
| Figure 5.6 | Monitoring Locations Sheet 6 of 8                                          |
| Figure 5.6 | Monitoring Locations Sheet 7 of 8                                          |
| Figure 5.6 | Monitoring Locations Sheet 8 of 8                                          |