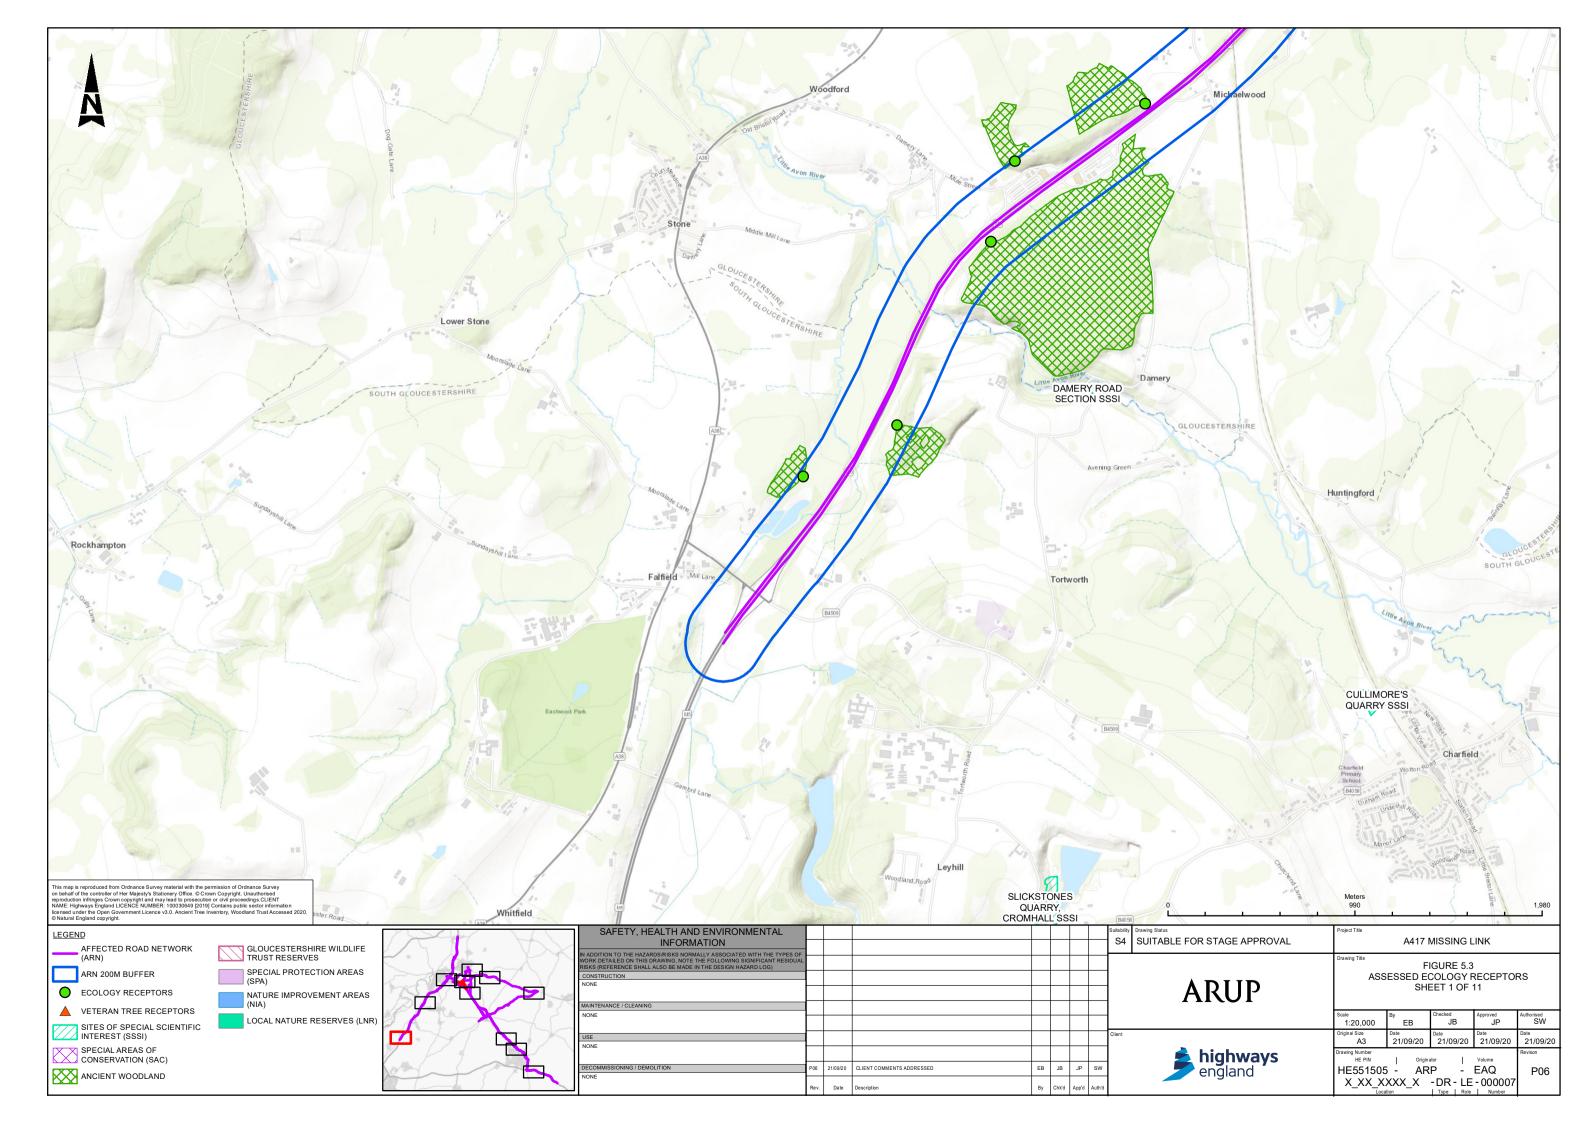

## Contents

| Figure 5.1 | Affected Road Network                                                      |
|------------|----------------------------------------------------------------------------|
| Figure 5.2 | Human Receptors                                                            |
| Figure 5.3 | Assessed Ecology Receptors Sheet 1 of 11                                   |
| Figure 5.3 | Assessed Ecology Receptors Sheet 2 of 11                                   |
| Figure 5.3 | Assessed Ecology Receptors Sheet 3 of 11                                   |
| Figure 5.3 | Assessed Ecology Receptors Sheet 4 of 11                                   |
| Figure 5.3 | Assessed Ecology Receptors Sheet 5 of 11                                   |
| Figure 5.3 | Assessed Ecology Receptors Sheet 6 of 11                                   |
| Figure 5.3 | Assessed Ecology Receptors Sheet 7 of 11                                   |
| Figure 5.3 | Assessed Ecology Receptors Sheet 8 of 11                                   |
| Figure 5.3 | Assessed Ecology Receptors Sheet 9 of 11                                   |
| Figure 5.3 | Assessed Ecology Receptors Sheet 10 of 11                                  |
| Figure 5.3 | Assessed Ecology Receptors Sheet 11 of 11                                  |
| Figure 5.4 | Verification Points Sheet 1 of 5                                           |
| Figure 5.4 | Verification Points Sheet 2 of 5                                           |
| Figure 5.4 | Verification Points Sheet 3 of 5                                           |
| Figure 5.4 | Verification Points Sheet 4 of 5                                           |
| Figure 5.4 | Verification Points Sheet 5 of 5                                           |
| Figure 5.5 | Sheet 1 of 2 Air Quality Management Areas (AQMAs) Birdlip                  |
| Figure 5.5 | Sheet 2 of 2 Air Quality Management Areas (AQMAs) Cheltenham Whole Borough |
| Figure 5.6 | Monitoring Locations Sheet 1 of 8                                          |
| Figure 5.6 | Monitoring Locations Sheet 2 of 8                                          |
| Figure 5.6 | Monitoring Locations Sheet 3 of 8                                          |
| Figure 5.6 | Monitoring Locations Sheet 4 of 8                                          |
| Figure 5.6 | Monitoring Locations Sheet 5 of 8                                          |
| Figure 5.6 | Monitoring Locations Sheet 6 of 8                                          |
| Figure 5.6 | Monitoring Locations Sheet 7 of 8                                          |
| Figure 5.6 | Monitoring Locations Sheet 8 of 8                                          |