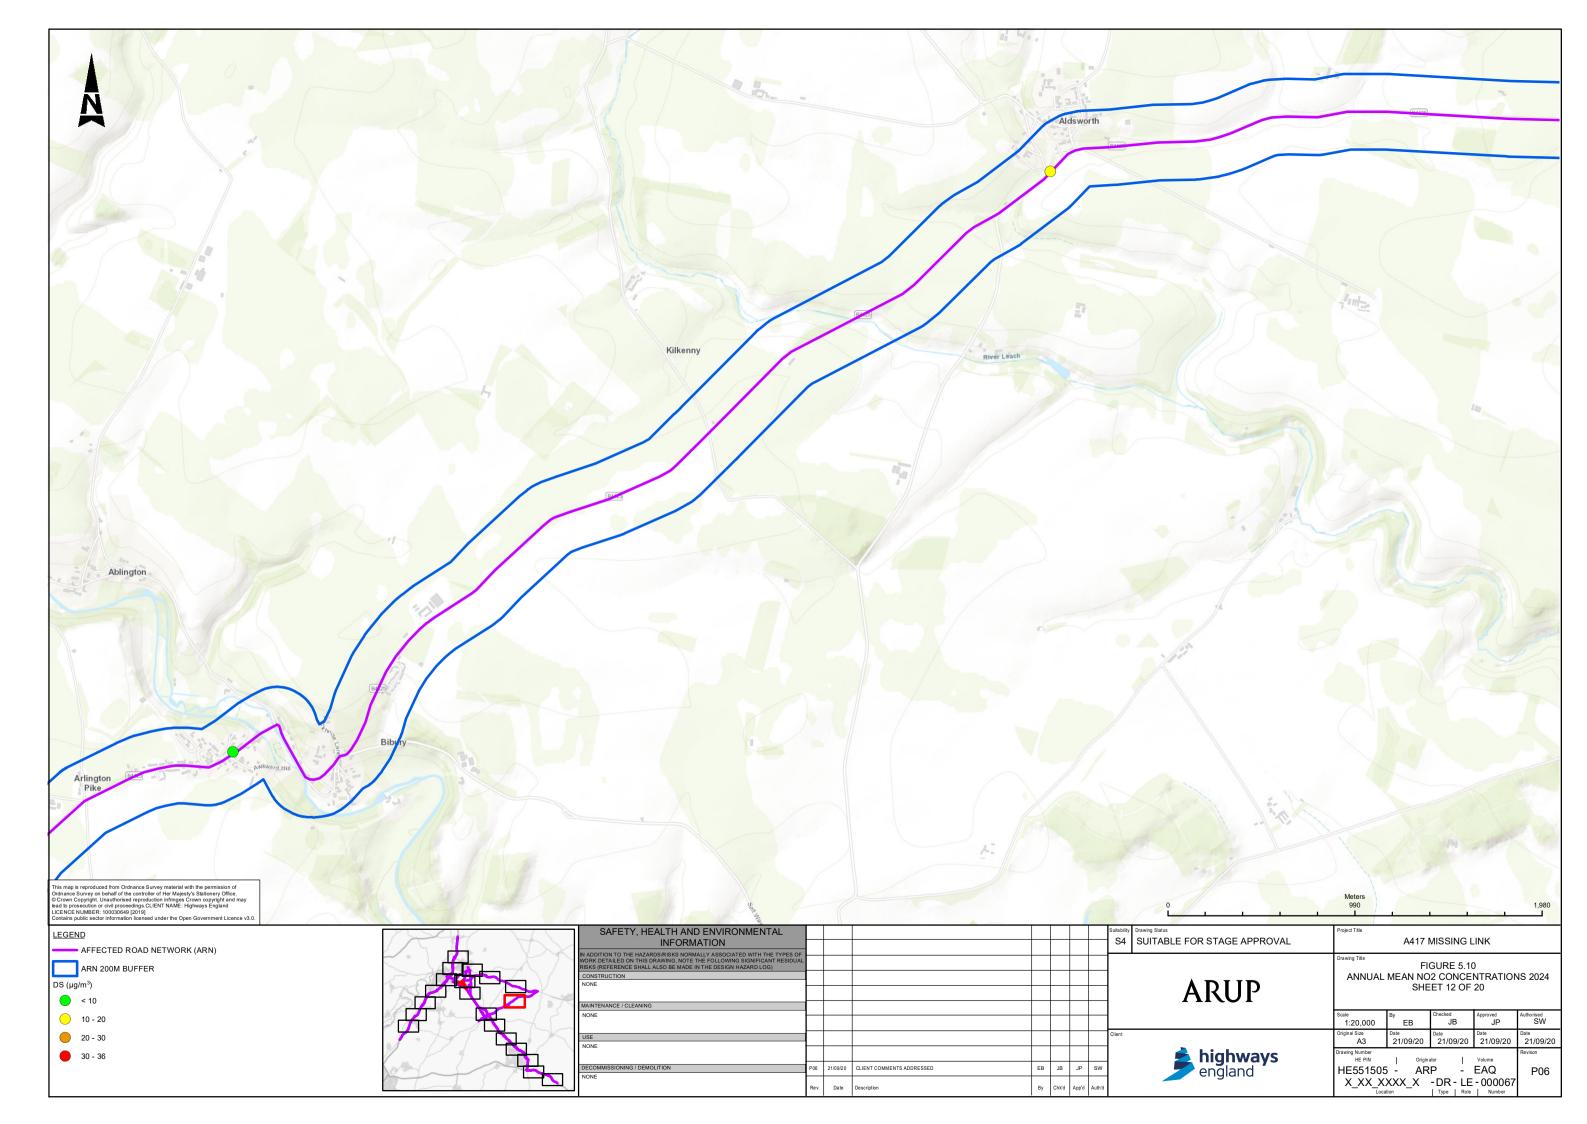

| Figure 5.7  | Construction Dust Map                              |
|-------------|----------------------------------------------------|
| Figure 5.8  | Compliance Risk Road Network                       |
| Figure 5.9  | Verification Factors                               |
| Figure 5.10 | Annual Mean NO2 Concentrations 2024 Sheet 1 of 20  |
| Figure 5.10 | Annual Mean NO2 Concentrations 2024 Sheet 2 of 20  |
| Figure 5.10 | Annual Mean NO2 Concentrations 2024 Sheet 3 of 20  |
| Figure 5.10 | Annual Mean NO2 Concentrations 2024 Sheet 4 of 20  |
| Figure 5.10 | Annual Mean NO2 Concentrations 2024 Sheet 5 of 20  |
| Figure 5.10 | Annual Mean NO2 Concentrations 2024 Sheet 6 of 20  |
| Figure 5.10 | Annual Mean NO2 Concentrations 2024 Sheet 7 of 20  |
| Figure 5.10 | Annual Mean NO2 Concentrations 2024 Sheet 8 of 20  |
| Figure 5.10 | Annual Mean NO2 Concentrations 2024 Sheet 9 of 20  |
| Figure 5.10 | Annual Mean NO2 Concentrations 2024 Sheet 10 of 20 |
| Figure 5.10 | Annual Mean NO2 Concentrations 2024 Sheet 11 of 20 |
| Figure 5.10 | Annual Mean NO2 Concentrations 2024 Sheet 12 of 20 |
| Figure 5.10 | Annual Mean NO2 Concentrations 2024 Sheet 13 of 20 |
| Figure 5.10 | Annual Mean NO2 Concentrations 2024 Sheet 14 of 20 |
| Figure 5.10 | Annual Mean NO2 Concentrations 2024 Sheet 15 of 20 |
| Figure 5.10 | Annual Mean NO2 Concentrations 2024 Sheet 16 of 20 |
| Figure 5.10 | Annual Mean NO2 Concentrations 2024 Sheet 17 of 20 |
| Figure 5.10 | Annual Mean NO2 Concentrations 2024 Sheet 18 of 20 |
| Figure 5.10 | Annual Mean NO2 Concentrations 2024 Sheet 19 of 20 |
| Figure 5.10 | Annual Mean NO2 Concentrations 2024 Sheet 20 of 20 |
|             |                                                    |