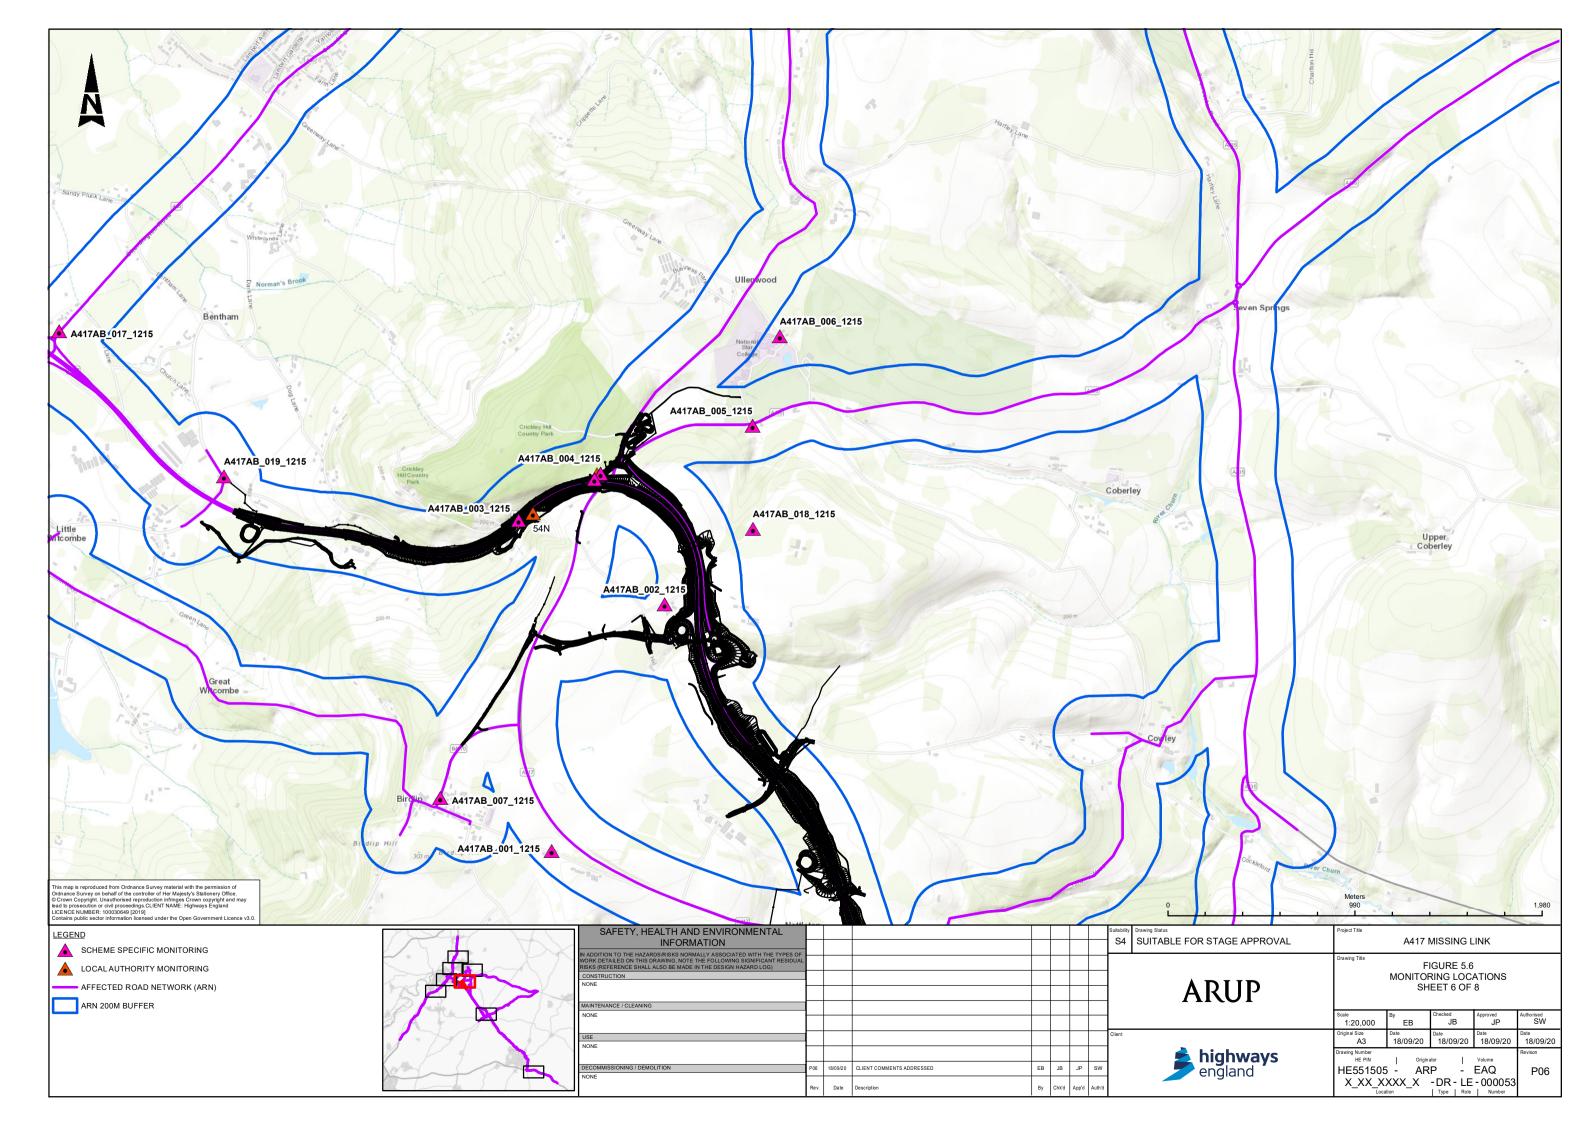

## Contents

| Figure 5.1 | Affected Road Network                                                      |
|------------|----------------------------------------------------------------------------|
| Figure 5.2 | Human Receptors                                                            |
| Figure 5.3 | Assessed Ecology Receptors Sheet 1 of 11                                   |
| Figure 5.3 | Assessed Ecology Receptors Sheet 2 of 11                                   |
| Figure 5.3 | Assessed Ecology Receptors Sheet 3 of 11                                   |
| Figure 5.3 | Assessed Ecology Receptors Sheet 4 of 11                                   |
| Figure 5.3 | Assessed Ecology Receptors Sheet 5 of 11                                   |
| Figure 5.3 | Assessed Ecology Receptors Sheet 6 of 11                                   |
| Figure 5.3 | Assessed Ecology Receptors Sheet 7 of 11                                   |
| Figure 5.3 | Assessed Ecology Receptors Sheet 8 of 11                                   |
| Figure 5.3 | Assessed Ecology Receptors Sheet 9 of 11                                   |
| Figure 5.3 | Assessed Ecology Receptors Sheet 10 of 11                                  |
| Figure 5.3 | Assessed Ecology Receptors Sheet 11 of 11                                  |
| Figure 5.4 | Verification Points Sheet 1 of 5                                           |
| Figure 5.4 | Verification Points Sheet 2 of 5                                           |
| Figure 5.4 | Verification Points Sheet 3 of 5                                           |
| Figure 5.4 | Verification Points Sheet 4 of 5                                           |
| Figure 5.4 | Verification Points Sheet 5 of 5                                           |
| Figure 5.5 | Sheet 1 of 2 Air Quality Management Areas (AQMAs) Birdlip                  |
| Figure 5.5 | Sheet 2 of 2 Air Quality Management Areas (AQMAs) Cheltenham Whole Borough |
| Figure 5.6 | Monitoring Locations Sheet 1 of 8                                          |
| Figure 5.6 | Monitoring Locations Sheet 2 of 8                                          |
| Figure 5.6 | Monitoring Locations Sheet 3 of 8                                          |
| Figure 5.6 | Monitoring Locations Sheet 4 of 8                                          |
| Figure 5.6 | Monitoring Locations Sheet 5 of 8                                          |
| Figure 5.6 | Monitoring Locations Sheet 6 of 8                                          |
| Figure 5.6 | Monitoring Locations Sheet 7 of 8                                          |
| Figure 5.6 | Monitoring Locations Sheet 8 of 8                                          |