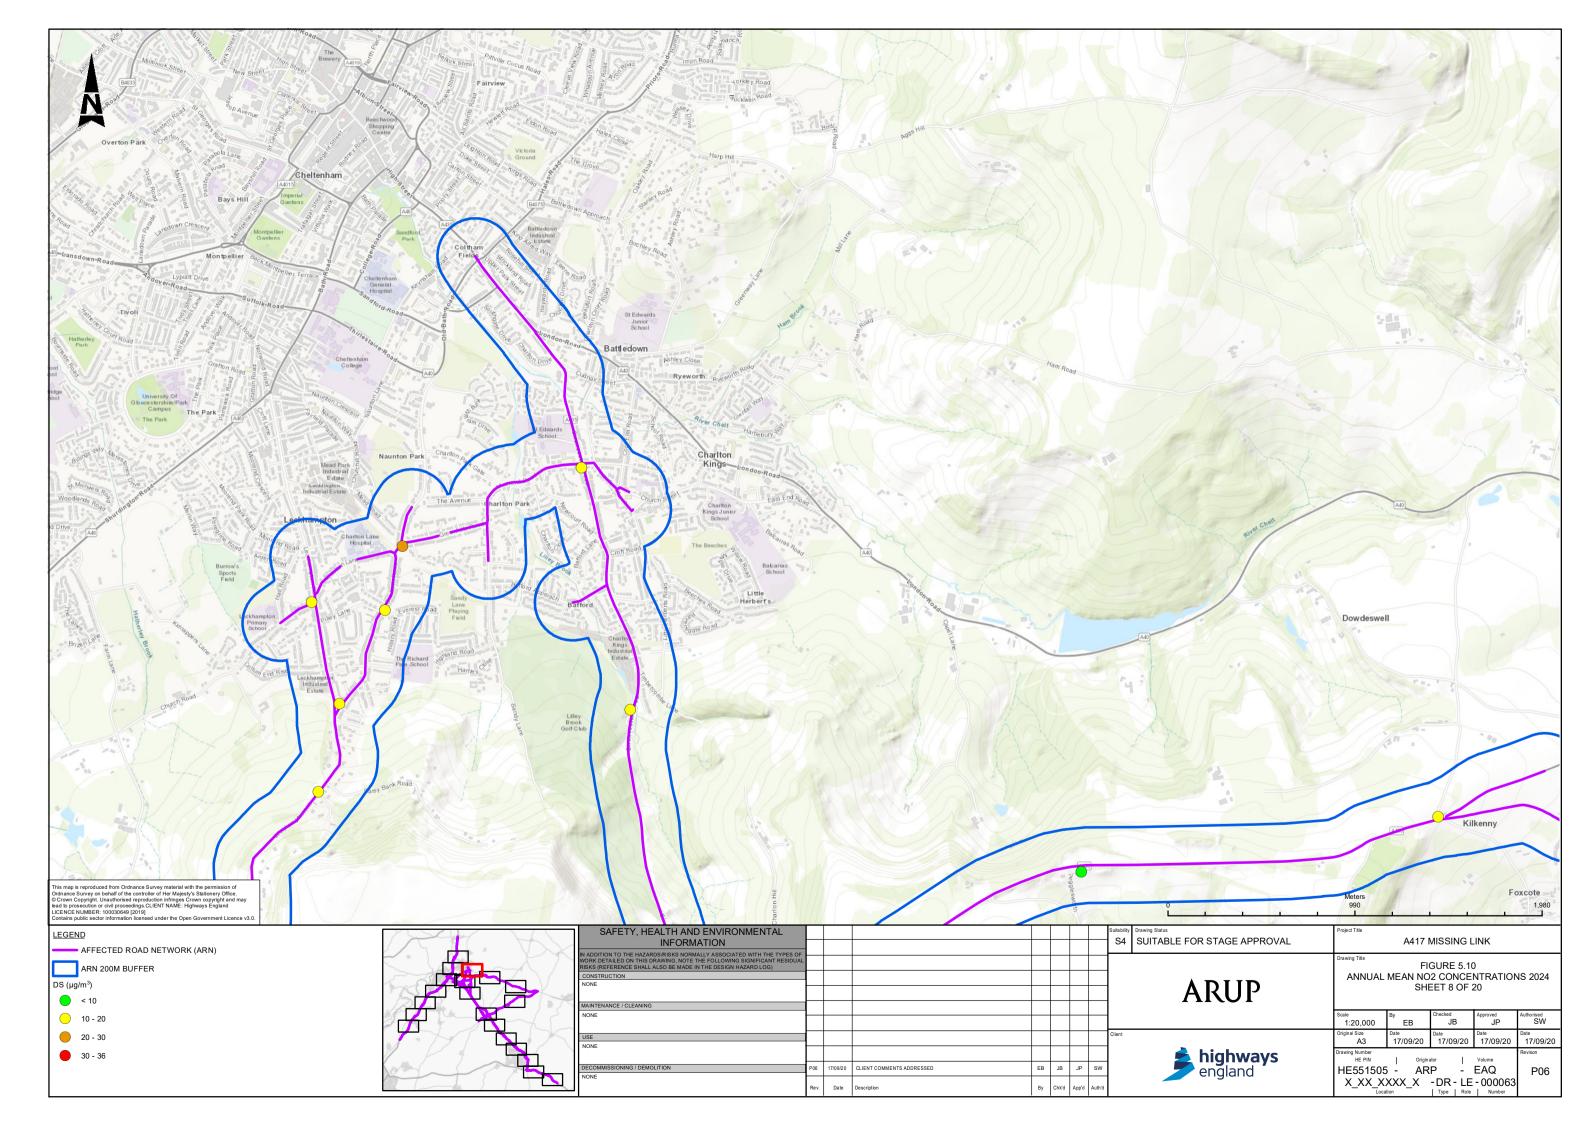

| Figure 5.7  | Construction Dust Map                              |
|-------------|----------------------------------------------------|
| Figure 5.8  | Compliance Risk Road Network                       |
| Figure 5.9  | Verification Factors                               |
| Figure 5.10 | Annual Mean NO2 Concentrations 2024 Sheet 1 of 20  |
| Figure 5.10 | Annual Mean NO2 Concentrations 2024 Sheet 2 of 20  |
| Figure 5.10 | Annual Mean NO2 Concentrations 2024 Sheet 3 of 20  |
| Figure 5.10 | Annual Mean NO2 Concentrations 2024 Sheet 4 of 20  |
| Figure 5.10 | Annual Mean NO2 Concentrations 2024 Sheet 5 of 20  |
| Figure 5.10 | Annual Mean NO2 Concentrations 2024 Sheet 6 of 20  |
| Figure 5.10 | Annual Mean NO2 Concentrations 2024 Sheet 7 of 20  |
| Figure 5.10 | Annual Mean NO2 Concentrations 2024 Sheet 8 of 20  |
| Figure 5.10 | Annual Mean NO2 Concentrations 2024 Sheet 9 of 20  |
| Figure 5.10 | Annual Mean NO2 Concentrations 2024 Sheet 10 of 20 |
| Figure 5.10 | Annual Mean NO2 Concentrations 2024 Sheet 11 of 20 |
| Figure 5.10 | Annual Mean NO2 Concentrations 2024 Sheet 12 of 20 |
| Figure 5.10 | Annual Mean NO2 Concentrations 2024 Sheet 13 of 20 |
| Figure 5.10 | Annual Mean NO2 Concentrations 2024 Sheet 14 of 20 |
| Figure 5.10 | Annual Mean NO2 Concentrations 2024 Sheet 15 of 20 |
| Figure 5.10 | Annual Mean NO2 Concentrations 2024 Sheet 16 of 20 |
| Figure 5.10 | Annual Mean NO2 Concentrations 2024 Sheet 17 of 20 |
| Figure 5.10 | Annual Mean NO2 Concentrations 2024 Sheet 18 of 20 |
| Figure 5.10 | Annual Mean NO2 Concentrations 2024 Sheet 19 of 20 |
| Figure 5.10 | Annual Mean NO2 Concentrations 2024 Sheet 20 of 20 |
|             |                                                    |