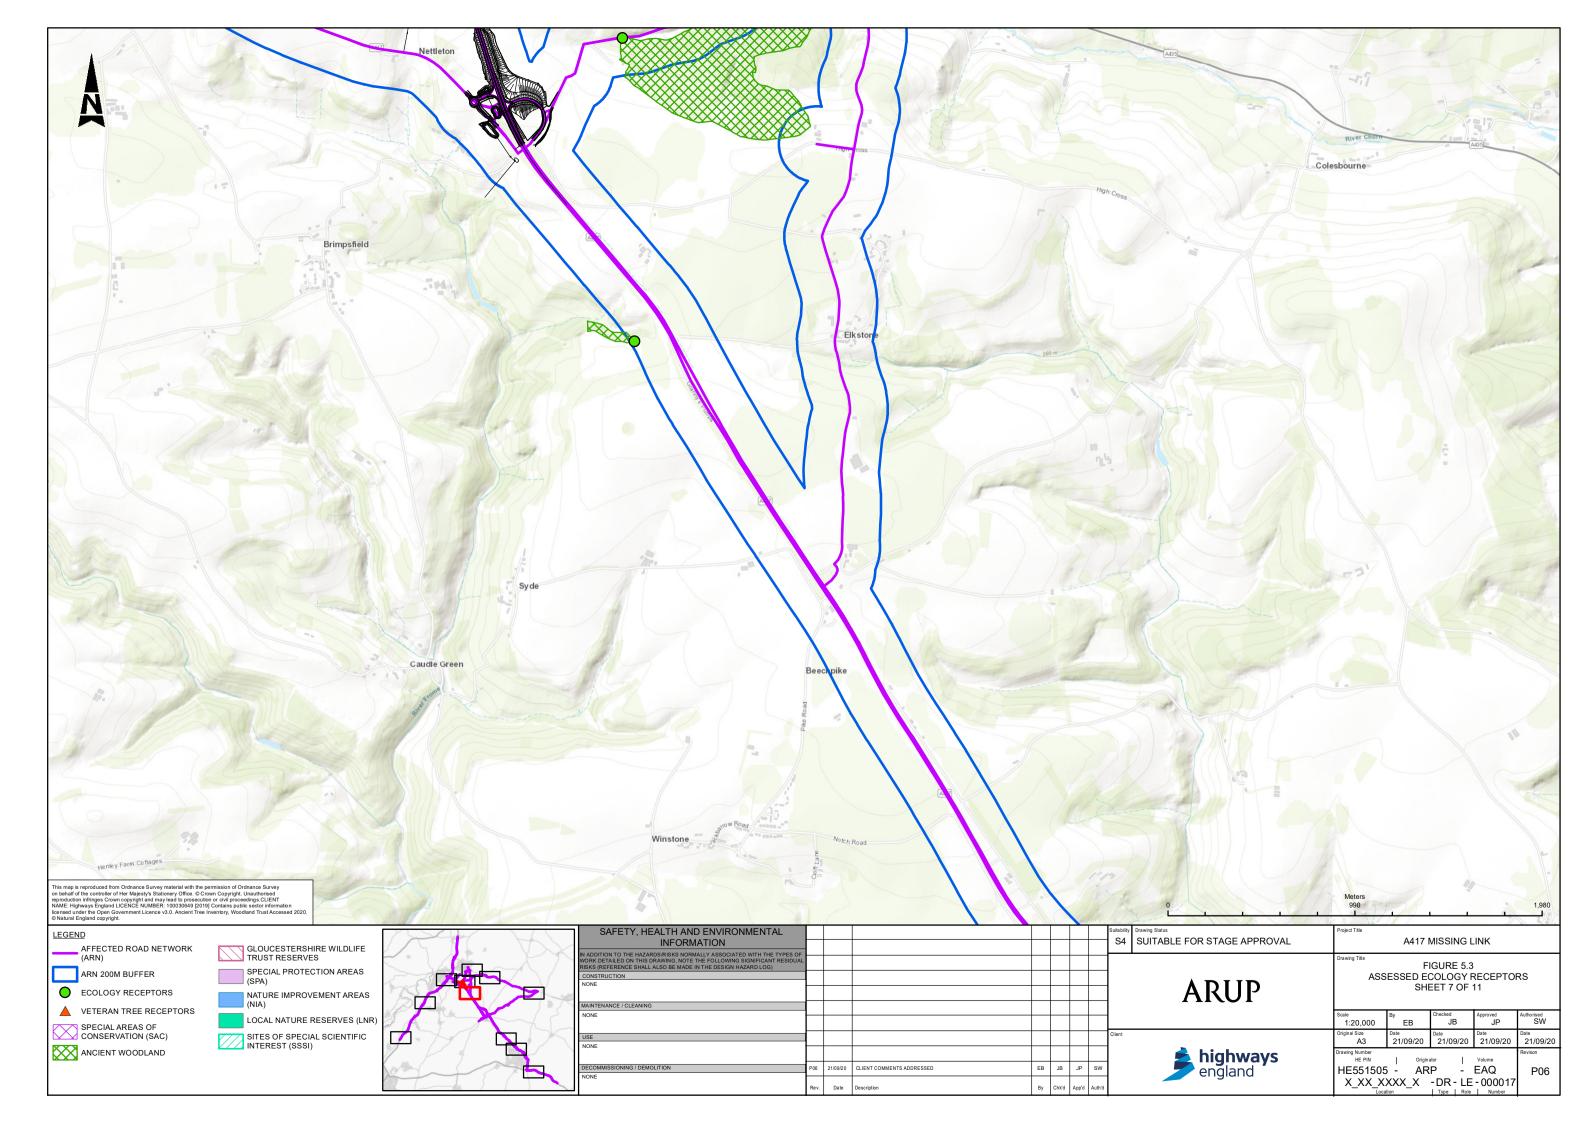

## Contents

| Figure 5.1 | Affected Road Network                                                      |
|------------|----------------------------------------------------------------------------|
| Figure 5.2 | Human Receptors                                                            |
| Figure 5.3 | Assessed Ecology Receptors Sheet 1 of 11                                   |
| Figure 5.3 | Assessed Ecology Receptors Sheet 2 of 11                                   |
| Figure 5.3 | Assessed Ecology Receptors Sheet 3 of 11                                   |
| Figure 5.3 | Assessed Ecology Receptors Sheet 4 of 11                                   |
| Figure 5.3 | Assessed Ecology Receptors Sheet 5 of 11                                   |
| Figure 5.3 | Assessed Ecology Receptors Sheet 6 of 11                                   |
| Figure 5.3 | Assessed Ecology Receptors Sheet 7 of 11                                   |
| Figure 5.3 | Assessed Ecology Receptors Sheet 8 of 11                                   |
| Figure 5.3 | Assessed Ecology Receptors Sheet 9 of 11                                   |
| Figure 5.3 | Assessed Ecology Receptors Sheet 10 of 11                                  |
| Figure 5.3 | Assessed Ecology Receptors Sheet 11 of 11                                  |
| Figure 5.4 | Verification Points Sheet 1 of 5                                           |
| Figure 5.4 | Verification Points Sheet 2 of 5                                           |
| Figure 5.4 | Verification Points Sheet 3 of 5                                           |
| Figure 5.4 | Verification Points Sheet 4 of 5                                           |
| Figure 5.4 | Verification Points Sheet 5 of 5                                           |
| Figure 5.5 | Sheet 1 of 2 Air Quality Management Areas (AQMAs) Birdlip                  |
| Figure 5.5 | Sheet 2 of 2 Air Quality Management Areas (AQMAs) Cheltenham Whole Borough |
| Figure 5.6 | Monitoring Locations Sheet 1 of 8                                          |
| Figure 5.6 | Monitoring Locations Sheet 2 of 8                                          |
| Figure 5.6 | Monitoring Locations Sheet 3 of 8                                          |
| Figure 5.6 | Monitoring Locations Sheet 4 of 8                                          |
| Figure 5.6 | Monitoring Locations Sheet 5 of 8                                          |
| Figure 5.6 | Monitoring Locations Sheet 6 of 8                                          |
| Figure 5.6 | Monitoring Locations Sheet 7 of 8                                          |
| Figure 5.6 | Monitoring Locations Sheet 8 of 8                                          |