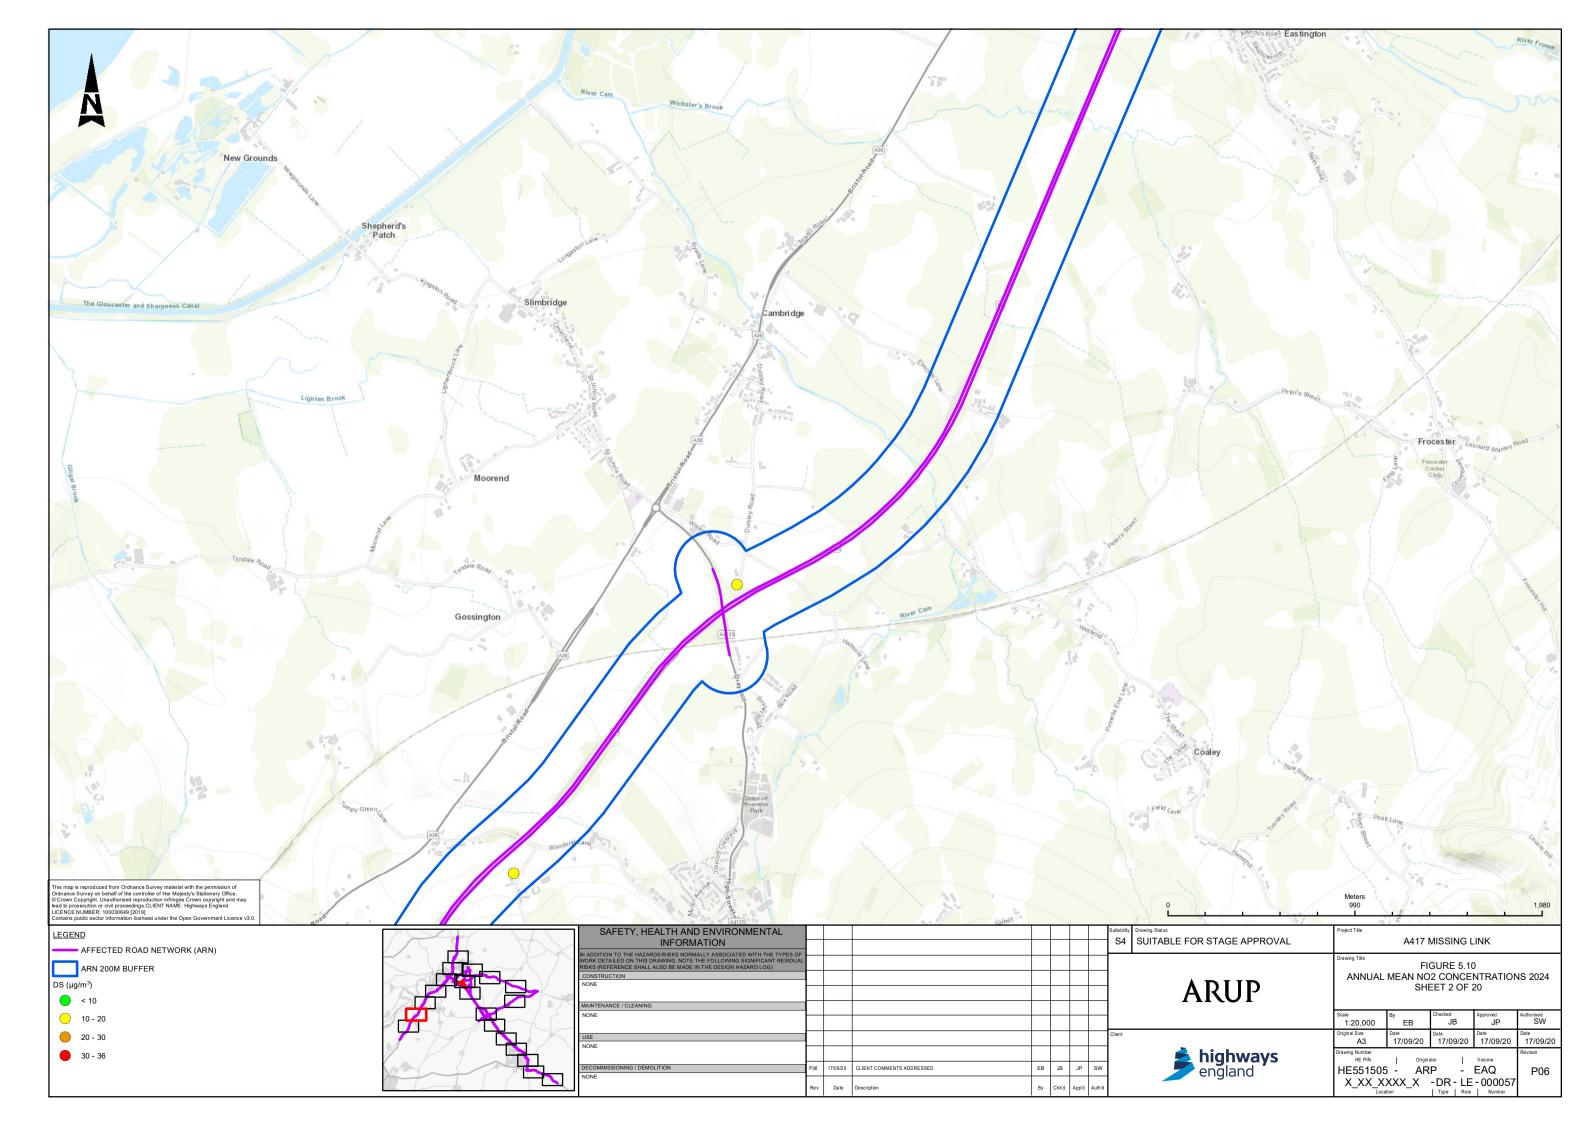

| Figure 5.7  | Construction Dust Map                              |
|-------------|----------------------------------------------------|
| Figure 5.8  | Compliance Risk Road Network                       |
| Figure 5.9  | Verification Factors                               |
| Figure 5.10 | Annual Mean NO2 Concentrations 2024 Sheet 1 of 20  |
| Figure 5.10 | Annual Mean NO2 Concentrations 2024 Sheet 2 of 20  |
| Figure 5.10 | Annual Mean NO2 Concentrations 2024 Sheet 3 of 20  |
| Figure 5.10 | Annual Mean NO2 Concentrations 2024 Sheet 4 of 20  |
| Figure 5.10 | Annual Mean NO2 Concentrations 2024 Sheet 5 of 20  |
| Figure 5.10 | Annual Mean NO2 Concentrations 2024 Sheet 6 of 20  |
| Figure 5.10 | Annual Mean NO2 Concentrations 2024 Sheet 7 of 20  |
| Figure 5.10 | Annual Mean NO2 Concentrations 2024 Sheet 8 of 20  |
| Figure 5.10 | Annual Mean NO2 Concentrations 2024 Sheet 9 of 20  |
| Figure 5.10 | Annual Mean NO2 Concentrations 2024 Sheet 10 of 20 |
| Figure 5.10 | Annual Mean NO2 Concentrations 2024 Sheet 11 of 20 |
| Figure 5.10 | Annual Mean NO2 Concentrations 2024 Sheet 12 of 20 |
| Figure 5.10 | Annual Mean NO2 Concentrations 2024 Sheet 13 of 20 |
| Figure 5.10 | Annual Mean NO2 Concentrations 2024 Sheet 14 of 20 |
| Figure 5.10 | Annual Mean NO2 Concentrations 2024 Sheet 15 of 20 |
| Figure 5.10 | Annual Mean NO2 Concentrations 2024 Sheet 16 of 20 |
| Figure 5.10 | Annual Mean NO2 Concentrations 2024 Sheet 17 of 20 |
| Figure 5.10 | Annual Mean NO2 Concentrations 2024 Sheet 18 of 20 |
| Figure 5.10 | Annual Mean NO2 Concentrations 2024 Sheet 19 of 20 |
| Figure 5.10 | Annual Mean NO2 Concentrations 2024 Sheet 20 of 20 |
|             |                                                    |