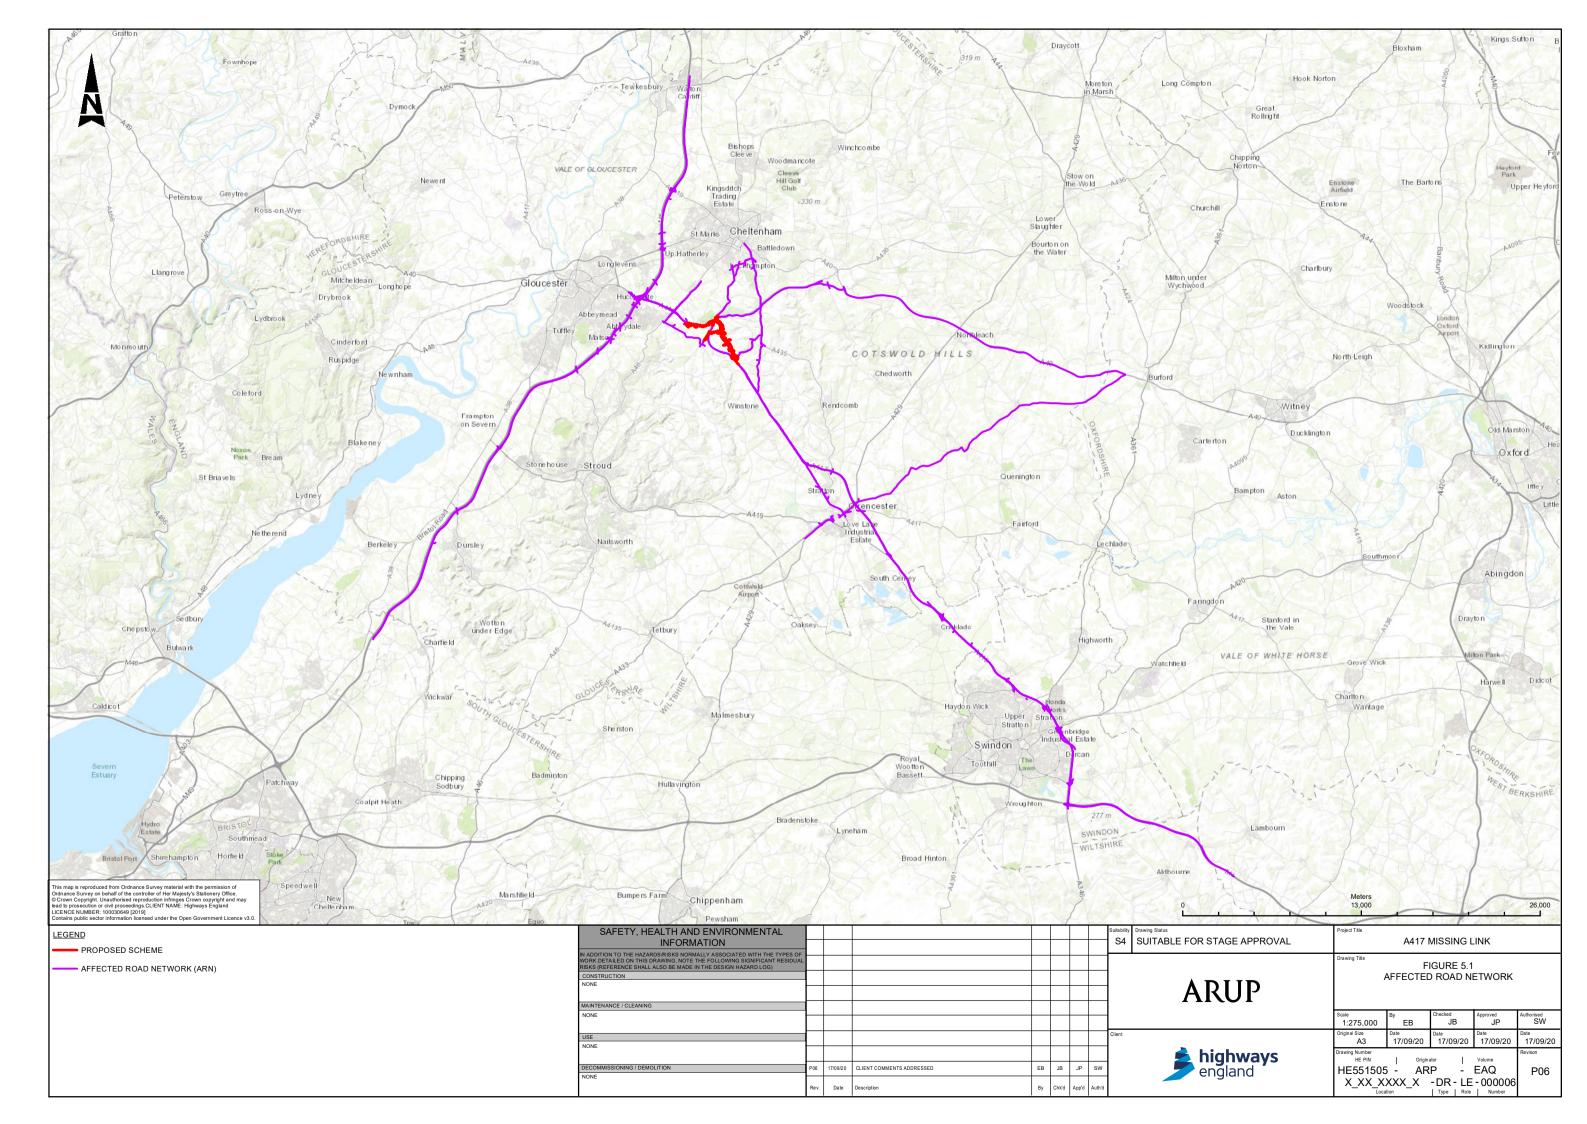

## Contents

| Figure 5.1 | Affected Road Network                                                      |
|------------|----------------------------------------------------------------------------|
| Figure 5.2 | Human Receptors                                                            |
| Figure 5.3 | Assessed Ecology Receptors Sheet 1 of 11                                   |
| Figure 5.3 | Assessed Ecology Receptors Sheet 2 of 11                                   |
| Figure 5.3 | Assessed Ecology Receptors Sheet 3 of 11                                   |
| Figure 5.3 | Assessed Ecology Receptors Sheet 4 of 11                                   |
| Figure 5.3 | Assessed Ecology Receptors Sheet 5 of 11                                   |
| Figure 5.3 | Assessed Ecology Receptors Sheet 6 of 11                                   |
| Figure 5.3 | Assessed Ecology Receptors Sheet 7 of 11                                   |
| Figure 5.3 | Assessed Ecology Receptors Sheet 8 of 11                                   |
| Figure 5.3 | Assessed Ecology Receptors Sheet 9 of 11                                   |
| Figure 5.3 | Assessed Ecology Receptors Sheet 10 of 11                                  |
| Figure 5.3 | Assessed Ecology Receptors Sheet 11 of 11                                  |
| Figure 5.4 | Verification Points Sheet 1 of 5                                           |
| Figure 5.4 | Verification Points Sheet 2 of 5                                           |
| Figure 5.4 | Verification Points Sheet 3 of 5                                           |
| Figure 5.4 | Verification Points Sheet 4 of 5                                           |
| Figure 5.4 | Verification Points Sheet 5 of 5                                           |
| Figure 5.5 | Sheet 1 of 2 Air Quality Management Areas (AQMAs) Birdlip                  |
| Figure 5.5 | Sheet 2 of 2 Air Quality Management Areas (AQMAs) Cheltenham Whole Borough |
| Figure 5.6 | Monitoring Locations Sheet 1 of 8                                          |
| Figure 5.6 | Monitoring Locations Sheet 2 of 8                                          |
| Figure 5.6 | Monitoring Locations Sheet 3 of 8                                          |
| Figure 5.6 | Monitoring Locations Sheet 4 of 8                                          |
| Figure 5.6 | Monitoring Locations Sheet 5 of 8                                          |
| Figure 5.6 | Monitoring Locations Sheet 6 of 8                                          |
| Figure 5.6 | Monitoring Locations Sheet 7 of 8                                          |
| Figure 5.6 | Monitoring Locations Sheet 8 of 8                                          |