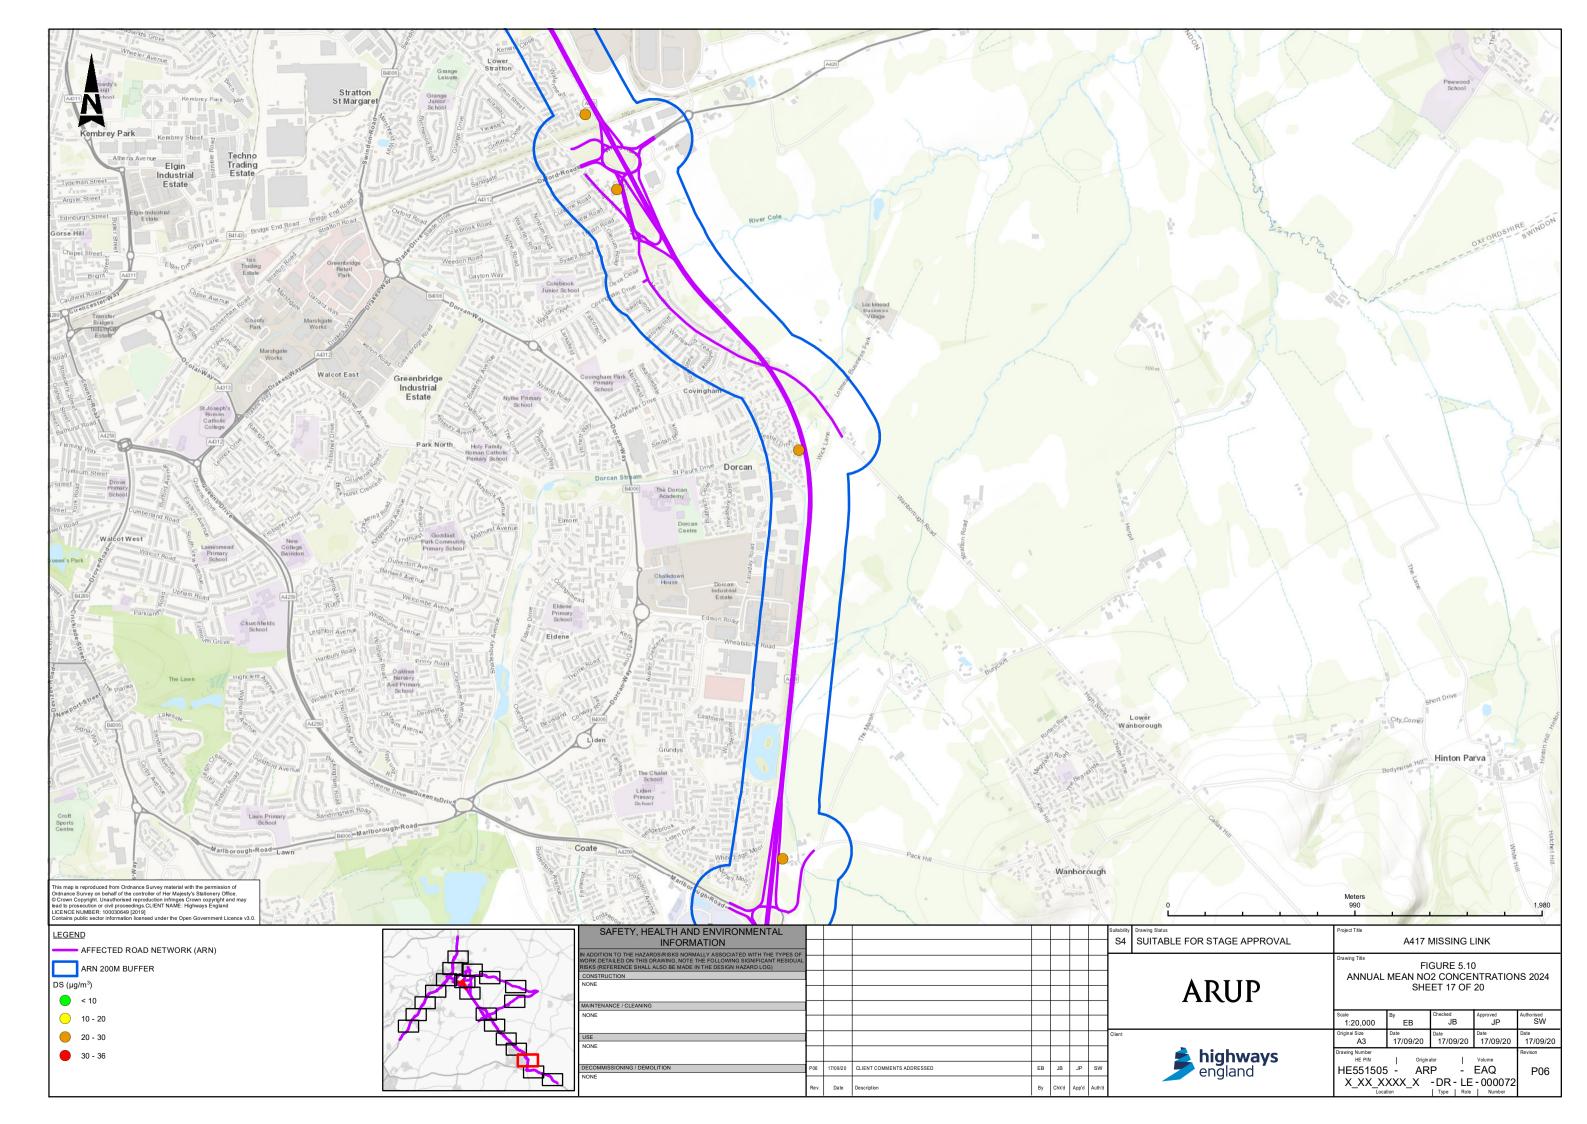

| Figure 5.7  | Construction Dust Map                              |
|-------------|----------------------------------------------------|
| Figure 5.8  | Compliance Risk Road Network                       |
| Figure 5.9  | Verification Factors                               |
| Figure 5.10 | Annual Mean NO2 Concentrations 2024 Sheet 1 of 20  |
| Figure 5.10 | Annual Mean NO2 Concentrations 2024 Sheet 2 of 20  |
| Figure 5.10 | Annual Mean NO2 Concentrations 2024 Sheet 3 of 20  |
| Figure 5.10 | Annual Mean NO2 Concentrations 2024 Sheet 4 of 20  |
| Figure 5.10 | Annual Mean NO2 Concentrations 2024 Sheet 5 of 20  |
| Figure 5.10 | Annual Mean NO2 Concentrations 2024 Sheet 6 of 20  |
| Figure 5.10 | Annual Mean NO2 Concentrations 2024 Sheet 7 of 20  |
| Figure 5.10 | Annual Mean NO2 Concentrations 2024 Sheet 8 of 20  |
| Figure 5.10 | Annual Mean NO2 Concentrations 2024 Sheet 9 of 20  |
| Figure 5.10 | Annual Mean NO2 Concentrations 2024 Sheet 10 of 20 |
| Figure 5.10 | Annual Mean NO2 Concentrations 2024 Sheet 11 of 20 |
| Figure 5.10 | Annual Mean NO2 Concentrations 2024 Sheet 12 of 20 |
| Figure 5.10 | Annual Mean NO2 Concentrations 2024 Sheet 13 of 20 |
| Figure 5.10 | Annual Mean NO2 Concentrations 2024 Sheet 14 of 20 |
| Figure 5.10 | Annual Mean NO2 Concentrations 2024 Sheet 15 of 20 |
| Figure 5.10 | Annual Mean NO2 Concentrations 2024 Sheet 16 of 20 |
| Figure 5.10 | Annual Mean NO2 Concentrations 2024 Sheet 17 of 20 |
| Figure 5.10 | Annual Mean NO2 Concentrations 2024 Sheet 18 of 20 |
| Figure 5.10 | Annual Mean NO2 Concentrations 2024 Sheet 19 of 20 |
| Figure 5.10 | Annual Mean NO2 Concentrations 2024 Sheet 20 of 20 |
|             |                                                    |