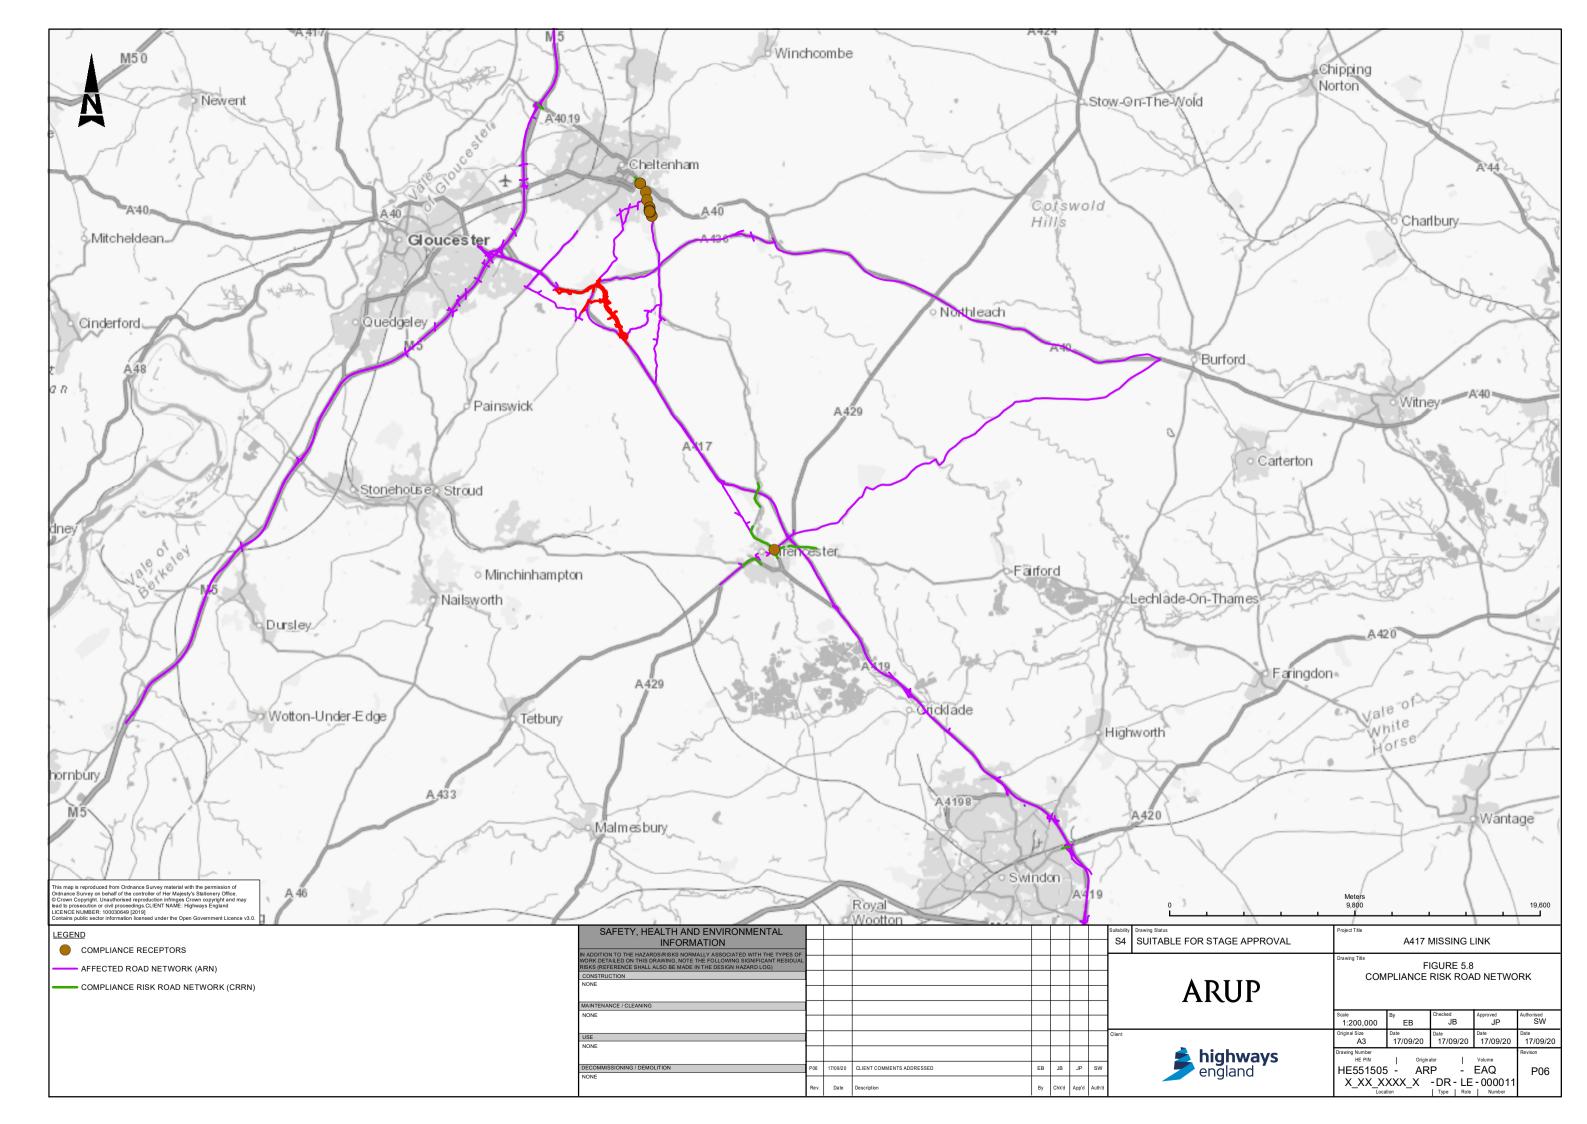

| Figure 5.7  | Construction Dust Map                              |
|-------------|----------------------------------------------------|
| Figure 5.8  | Compliance Risk Road Network                       |
| Figure 5.9  | Verification Factors                               |
| Figure 5.10 | Annual Mean NO2 Concentrations 2024 Sheet 1 of 20  |
| Figure 5.10 | Annual Mean NO2 Concentrations 2024 Sheet 2 of 20  |
| Figure 5.10 | Annual Mean NO2 Concentrations 2024 Sheet 3 of 20  |
| Figure 5.10 | Annual Mean NO2 Concentrations 2024 Sheet 4 of 20  |
| Figure 5.10 | Annual Mean NO2 Concentrations 2024 Sheet 5 of 20  |
| Figure 5.10 | Annual Mean NO2 Concentrations 2024 Sheet 6 of 20  |
| Figure 5.10 | Annual Mean NO2 Concentrations 2024 Sheet 7 of 20  |
| Figure 5.10 | Annual Mean NO2 Concentrations 2024 Sheet 8 of 20  |
| Figure 5.10 | Annual Mean NO2 Concentrations 2024 Sheet 9 of 20  |
| Figure 5.10 | Annual Mean NO2 Concentrations 2024 Sheet 10 of 20 |
| Figure 5.10 | Annual Mean NO2 Concentrations 2024 Sheet 11 of 20 |
| Figure 5.10 | Annual Mean NO2 Concentrations 2024 Sheet 12 of 20 |
| Figure 5.10 | Annual Mean NO2 Concentrations 2024 Sheet 13 of 20 |
| Figure 5.10 | Annual Mean NO2 Concentrations 2024 Sheet 14 of 20 |
| Figure 5.10 | Annual Mean NO2 Concentrations 2024 Sheet 15 of 20 |
| Figure 5.10 | Annual Mean NO2 Concentrations 2024 Sheet 16 of 20 |
| Figure 5.10 | Annual Mean NO2 Concentrations 2024 Sheet 17 of 20 |
| Figure 5.10 | Annual Mean NO2 Concentrations 2024 Sheet 18 of 20 |
| Figure 5.10 | Annual Mean NO2 Concentrations 2024 Sheet 19 of 20 |
| Figure 5.10 | Annual Mean NO2 Concentrations 2024 Sheet 20 of 20 |
|             |                                                    |