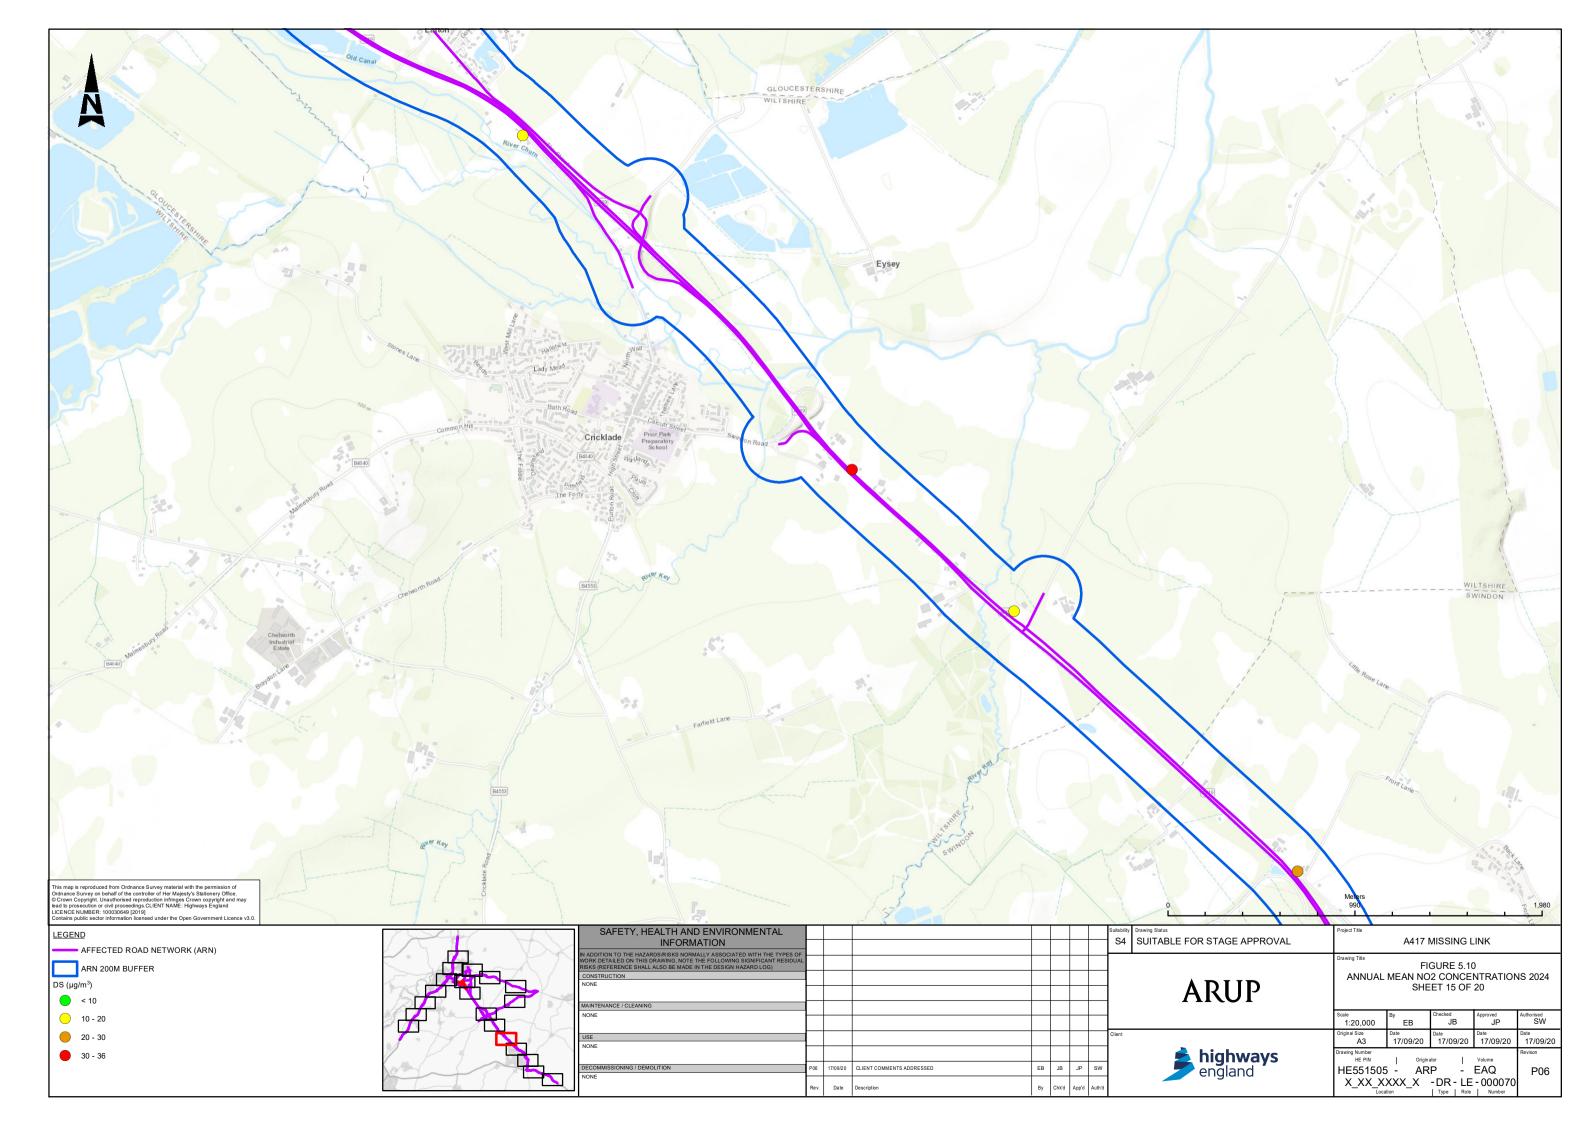

| Figure 5.7  | Construction Dust Map                              |
|-------------|----------------------------------------------------|
| Figure 5.8  | Compliance Risk Road Network                       |
| Figure 5.9  | Verification Factors                               |
| Figure 5.10 | Annual Mean NO2 Concentrations 2024 Sheet 1 of 20  |
| Figure 5.10 | Annual Mean NO2 Concentrations 2024 Sheet 2 of 20  |
| Figure 5.10 | Annual Mean NO2 Concentrations 2024 Sheet 3 of 20  |
| Figure 5.10 | Annual Mean NO2 Concentrations 2024 Sheet 4 of 20  |
| Figure 5.10 | Annual Mean NO2 Concentrations 2024 Sheet 5 of 20  |
| Figure 5.10 | Annual Mean NO2 Concentrations 2024 Sheet 6 of 20  |
| Figure 5.10 | Annual Mean NO2 Concentrations 2024 Sheet 7 of 20  |
| Figure 5.10 | Annual Mean NO2 Concentrations 2024 Sheet 8 of 20  |
| Figure 5.10 | Annual Mean NO2 Concentrations 2024 Sheet 9 of 20  |
| Figure 5.10 | Annual Mean NO2 Concentrations 2024 Sheet 10 of 20 |
| Figure 5.10 | Annual Mean NO2 Concentrations 2024 Sheet 11 of 20 |
| Figure 5.10 | Annual Mean NO2 Concentrations 2024 Sheet 12 of 20 |
| Figure 5.10 | Annual Mean NO2 Concentrations 2024 Sheet 13 of 20 |
| Figure 5.10 | Annual Mean NO2 Concentrations 2024 Sheet 14 of 20 |
| Figure 5.10 | Annual Mean NO2 Concentrations 2024 Sheet 15 of 20 |
| Figure 5.10 | Annual Mean NO2 Concentrations 2024 Sheet 16 of 20 |
| Figure 5.10 | Annual Mean NO2 Concentrations 2024 Sheet 17 of 20 |
| Figure 5.10 | Annual Mean NO2 Concentrations 2024 Sheet 18 of 20 |
| Figure 5.10 | Annual Mean NO2 Concentrations 2024 Sheet 19 of 20 |
| Figure 5.10 | Annual Mean NO2 Concentrations 2024 Sheet 20 of 20 |
|             |                                                    |