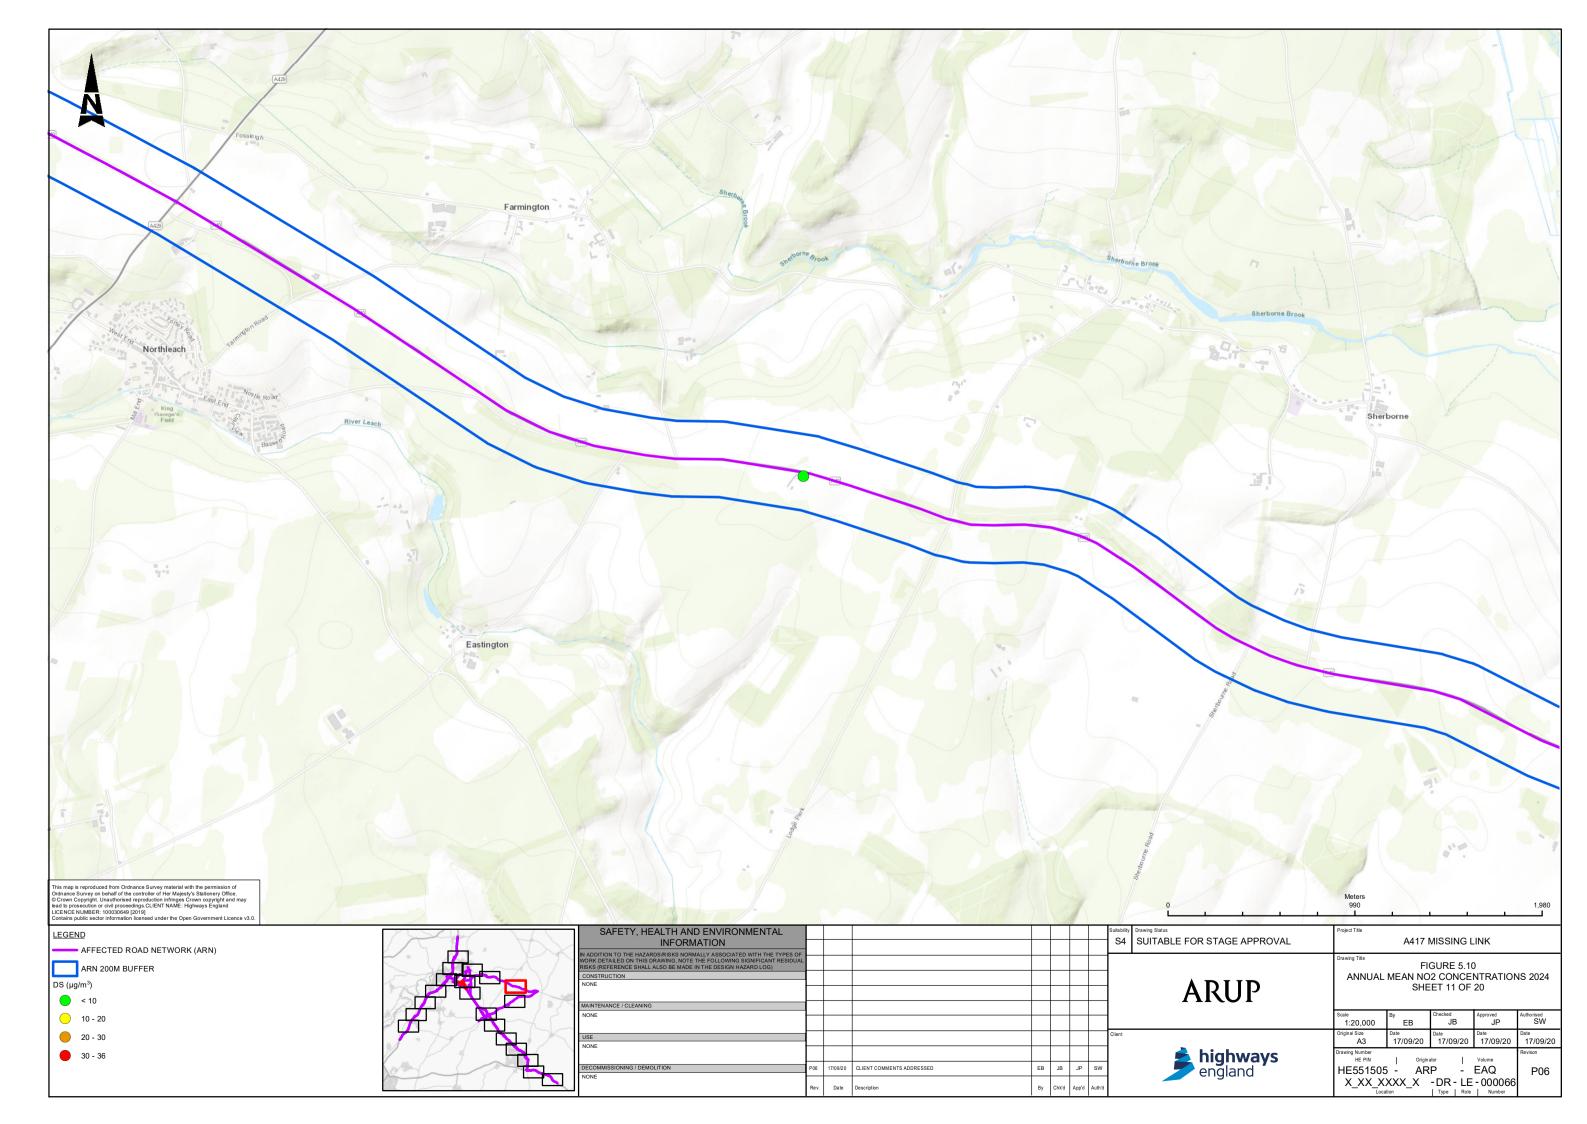

| Figure 5.7  | Construction Dust Map                              |
|-------------|----------------------------------------------------|
| Figure 5.8  | Compliance Risk Road Network                       |
| Figure 5.9  | Verification Factors                               |
| Figure 5.10 | Annual Mean NO2 Concentrations 2024 Sheet 1 of 20  |
| Figure 5.10 | Annual Mean NO2 Concentrations 2024 Sheet 2 of 20  |
| Figure 5.10 | Annual Mean NO2 Concentrations 2024 Sheet 3 of 20  |
| Figure 5.10 | Annual Mean NO2 Concentrations 2024 Sheet 4 of 20  |
| Figure 5.10 | Annual Mean NO2 Concentrations 2024 Sheet 5 of 20  |
| Figure 5.10 | Annual Mean NO2 Concentrations 2024 Sheet 6 of 20  |
| Figure 5.10 | Annual Mean NO2 Concentrations 2024 Sheet 7 of 20  |
| Figure 5.10 | Annual Mean NO2 Concentrations 2024 Sheet 8 of 20  |
| Figure 5.10 | Annual Mean NO2 Concentrations 2024 Sheet 9 of 20  |
| Figure 5.10 | Annual Mean NO2 Concentrations 2024 Sheet 10 of 20 |
| Figure 5.10 | Annual Mean NO2 Concentrations 2024 Sheet 11 of 20 |
| Figure 5.10 | Annual Mean NO2 Concentrations 2024 Sheet 12 of 20 |
| Figure 5.10 | Annual Mean NO2 Concentrations 2024 Sheet 13 of 20 |
| Figure 5.10 | Annual Mean NO2 Concentrations 2024 Sheet 14 of 20 |
| Figure 5.10 | Annual Mean NO2 Concentrations 2024 Sheet 15 of 20 |
| Figure 5.10 | Annual Mean NO2 Concentrations 2024 Sheet 16 of 20 |
| Figure 5.10 | Annual Mean NO2 Concentrations 2024 Sheet 17 of 20 |
| Figure 5.10 | Annual Mean NO2 Concentrations 2024 Sheet 18 of 20 |
| Figure 5.10 | Annual Mean NO2 Concentrations 2024 Sheet 19 of 20 |
| Figure 5.10 | Annual Mean NO2 Concentrations 2024 Sheet 20 of 20 |
|             |                                                    |