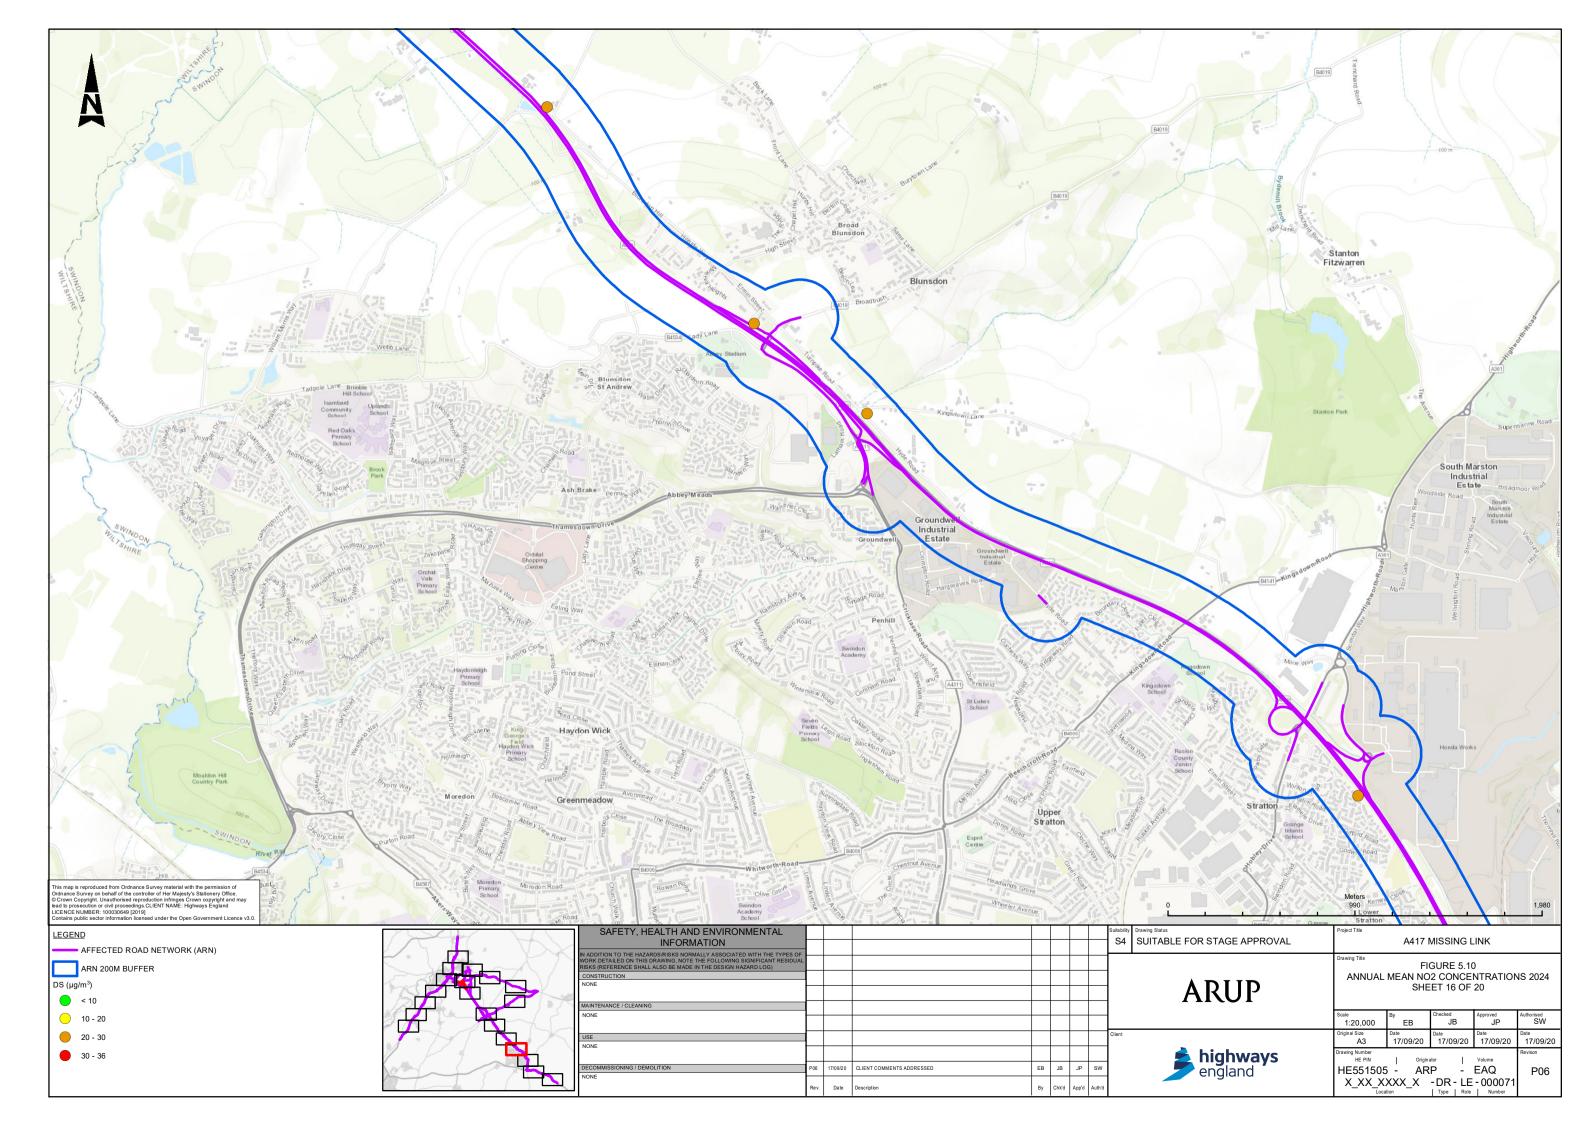

| Figure 5.7  | Construction Dust Map                              |
|-------------|----------------------------------------------------|
| Figure 5.8  | Compliance Risk Road Network                       |
| Figure 5.9  | Verification Factors                               |
| Figure 5.10 | Annual Mean NO2 Concentrations 2024 Sheet 1 of 20  |
| Figure 5.10 | Annual Mean NO2 Concentrations 2024 Sheet 2 of 20  |
| Figure 5.10 | Annual Mean NO2 Concentrations 2024 Sheet 3 of 20  |
| Figure 5.10 | Annual Mean NO2 Concentrations 2024 Sheet 4 of 20  |
| Figure 5.10 | Annual Mean NO2 Concentrations 2024 Sheet 5 of 20  |
| Figure 5.10 | Annual Mean NO2 Concentrations 2024 Sheet 6 of 20  |
| Figure 5.10 | Annual Mean NO2 Concentrations 2024 Sheet 7 of 20  |
| Figure 5.10 | Annual Mean NO2 Concentrations 2024 Sheet 8 of 20  |
| Figure 5.10 | Annual Mean NO2 Concentrations 2024 Sheet 9 of 20  |
| Figure 5.10 | Annual Mean NO2 Concentrations 2024 Sheet 10 of 20 |
| Figure 5.10 | Annual Mean NO2 Concentrations 2024 Sheet 11 of 20 |
| Figure 5.10 | Annual Mean NO2 Concentrations 2024 Sheet 12 of 20 |
| Figure 5.10 | Annual Mean NO2 Concentrations 2024 Sheet 13 of 20 |
| Figure 5.10 | Annual Mean NO2 Concentrations 2024 Sheet 14 of 20 |
| Figure 5.10 | Annual Mean NO2 Concentrations 2024 Sheet 15 of 20 |
| Figure 5.10 | Annual Mean NO2 Concentrations 2024 Sheet 16 of 20 |
| Figure 5.10 | Annual Mean NO2 Concentrations 2024 Sheet 17 of 20 |
| Figure 5.10 | Annual Mean NO2 Concentrations 2024 Sheet 18 of 20 |
| Figure 5.10 | Annual Mean NO2 Concentrations 2024 Sheet 19 of 20 |
| Figure 5.10 | Annual Mean NO2 Concentrations 2024 Sheet 20 of 20 |
|             |                                                    |