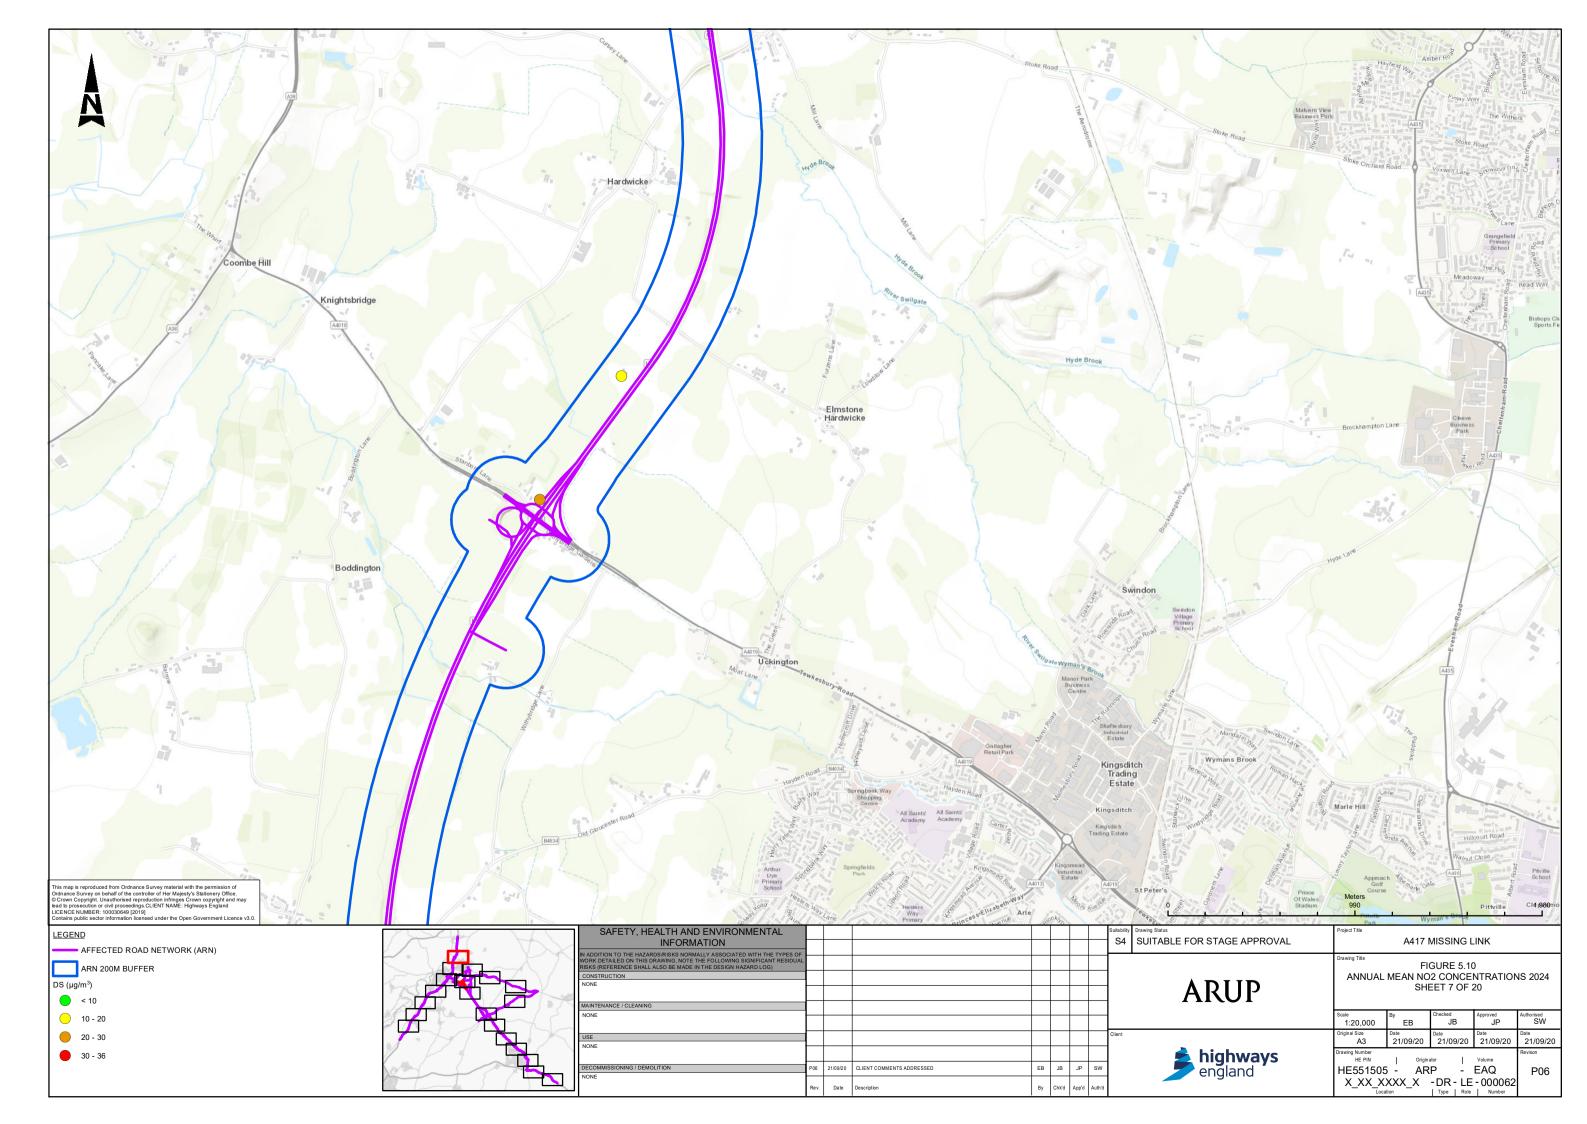

| Figure 5.7  | Construction Dust Map                              |
|-------------|----------------------------------------------------|
| Figure 5.8  | Compliance Risk Road Network                       |
| Figure 5.9  | Verification Factors                               |
| Figure 5.10 | Annual Mean NO2 Concentrations 2024 Sheet 1 of 20  |
| Figure 5.10 | Annual Mean NO2 Concentrations 2024 Sheet 2 of 20  |
| Figure 5.10 | Annual Mean NO2 Concentrations 2024 Sheet 3 of 20  |
| Figure 5.10 | Annual Mean NO2 Concentrations 2024 Sheet 4 of 20  |
| Figure 5.10 | Annual Mean NO2 Concentrations 2024 Sheet 5 of 20  |
| Figure 5.10 | Annual Mean NO2 Concentrations 2024 Sheet 6 of 20  |
| Figure 5.10 | Annual Mean NO2 Concentrations 2024 Sheet 7 of 20  |
| Figure 5.10 | Annual Mean NO2 Concentrations 2024 Sheet 8 of 20  |
| Figure 5.10 | Annual Mean NO2 Concentrations 2024 Sheet 9 of 20  |
| Figure 5.10 | Annual Mean NO2 Concentrations 2024 Sheet 10 of 20 |
| Figure 5.10 | Annual Mean NO2 Concentrations 2024 Sheet 11 of 20 |
| Figure 5.10 | Annual Mean NO2 Concentrations 2024 Sheet 12 of 20 |
| Figure 5.10 | Annual Mean NO2 Concentrations 2024 Sheet 13 of 20 |
| Figure 5.10 | Annual Mean NO2 Concentrations 2024 Sheet 14 of 20 |
| Figure 5.10 | Annual Mean NO2 Concentrations 2024 Sheet 15 of 20 |
| Figure 5.10 | Annual Mean NO2 Concentrations 2024 Sheet 16 of 20 |
| Figure 5.10 | Annual Mean NO2 Concentrations 2024 Sheet 17 of 20 |
| Figure 5.10 | Annual Mean NO2 Concentrations 2024 Sheet 18 of 20 |
| Figure 5.10 | Annual Mean NO2 Concentrations 2024 Sheet 19 of 20 |
| Figure 5.10 | Annual Mean NO2 Concentrations 2024 Sheet 20 of 20 |
|             |                                                    |