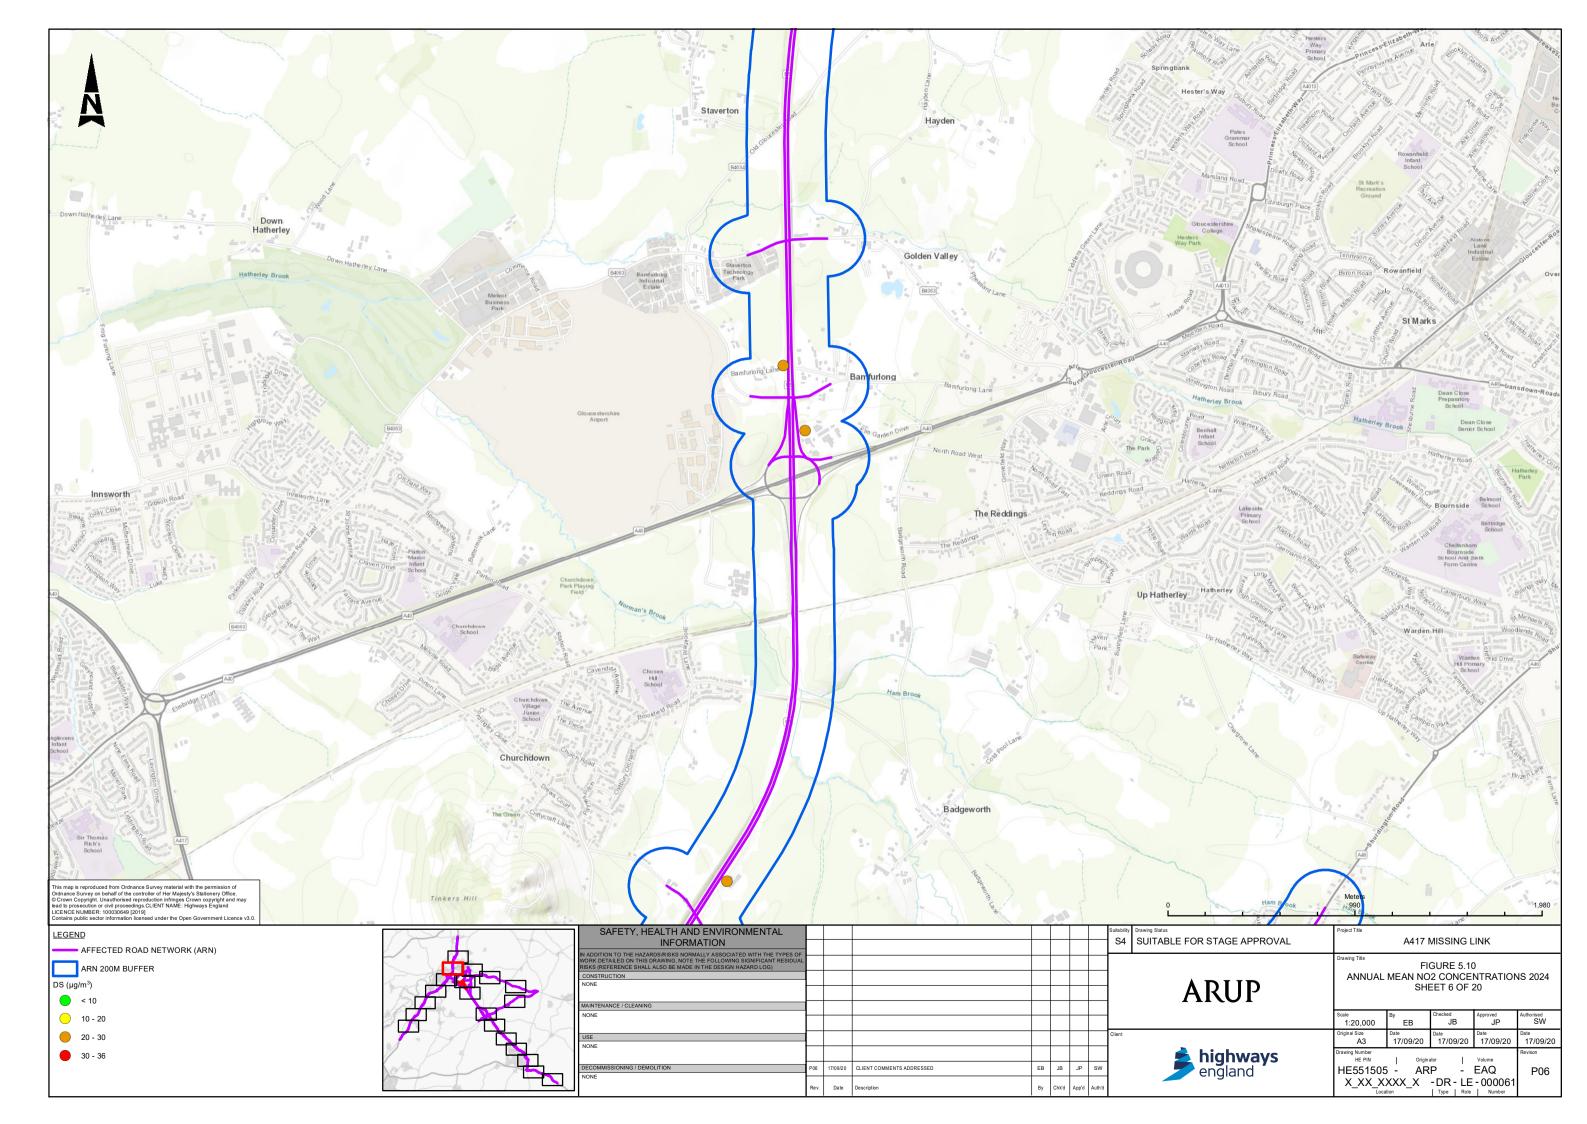

| Figure 5.7  | Construction Dust Map                              |
|-------------|----------------------------------------------------|
| Figure 5.8  | Compliance Risk Road Network                       |
| Figure 5.9  | Verification Factors                               |
| Figure 5.10 | Annual Mean NO2 Concentrations 2024 Sheet 1 of 20  |
| Figure 5.10 | Annual Mean NO2 Concentrations 2024 Sheet 2 of 20  |
| Figure 5.10 | Annual Mean NO2 Concentrations 2024 Sheet 3 of 20  |
| Figure 5.10 | Annual Mean NO2 Concentrations 2024 Sheet 4 of 20  |
| Figure 5.10 | Annual Mean NO2 Concentrations 2024 Sheet 5 of 20  |
| Figure 5.10 | Annual Mean NO2 Concentrations 2024 Sheet 6 of 20  |
| Figure 5.10 | Annual Mean NO2 Concentrations 2024 Sheet 7 of 20  |
| Figure 5.10 | Annual Mean NO2 Concentrations 2024 Sheet 8 of 20  |
| Figure 5.10 | Annual Mean NO2 Concentrations 2024 Sheet 9 of 20  |
| Figure 5.10 | Annual Mean NO2 Concentrations 2024 Sheet 10 of 20 |
| Figure 5.10 | Annual Mean NO2 Concentrations 2024 Sheet 11 of 20 |
| Figure 5.10 | Annual Mean NO2 Concentrations 2024 Sheet 12 of 20 |
| Figure 5.10 | Annual Mean NO2 Concentrations 2024 Sheet 13 of 20 |
| Figure 5.10 | Annual Mean NO2 Concentrations 2024 Sheet 14 of 20 |
| Figure 5.10 | Annual Mean NO2 Concentrations 2024 Sheet 15 of 20 |
| Figure 5.10 | Annual Mean NO2 Concentrations 2024 Sheet 16 of 20 |
| Figure 5.10 | Annual Mean NO2 Concentrations 2024 Sheet 17 of 20 |
| Figure 5.10 | Annual Mean NO2 Concentrations 2024 Sheet 18 of 20 |
| Figure 5.10 | Annual Mean NO2 Concentrations 2024 Sheet 19 of 20 |
| Figure 5.10 | Annual Mean NO2 Concentrations 2024 Sheet 20 of 20 |
|             |                                                    |