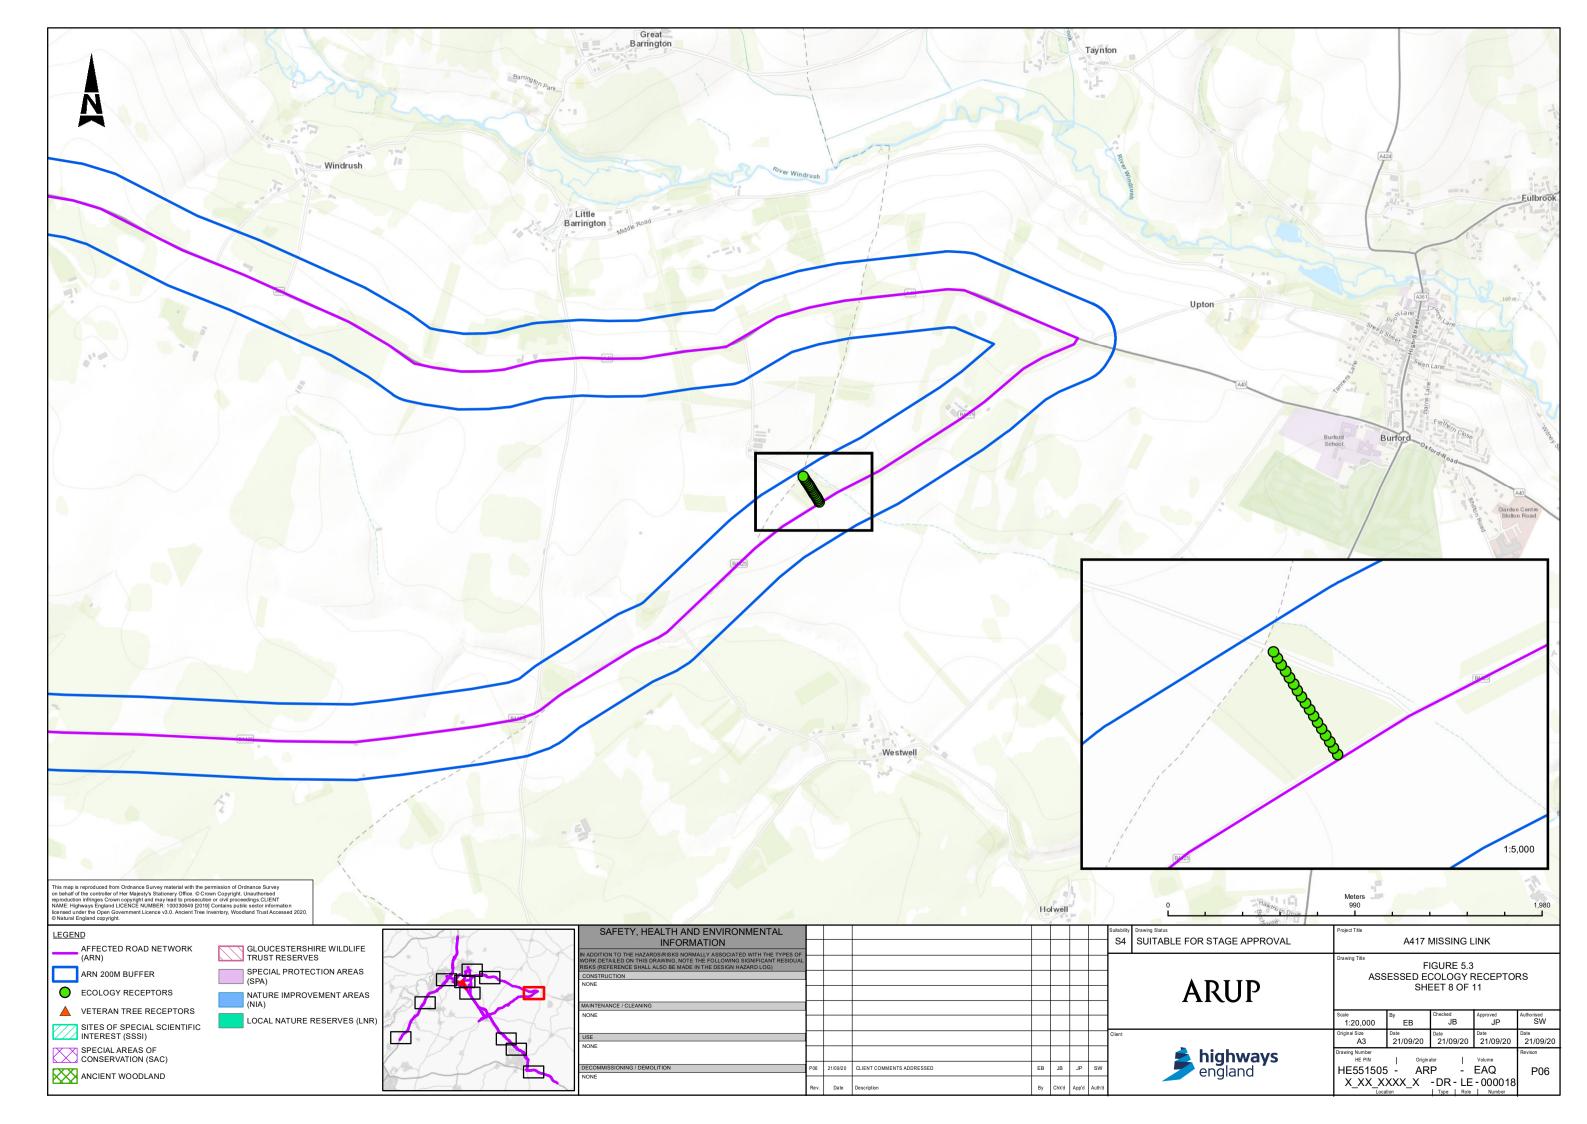

## Contents

| Figure 5.1 | Affected Road Network                                                      |
|------------|----------------------------------------------------------------------------|
| Figure 5.2 | Human Receptors                                                            |
| Figure 5.3 | Assessed Ecology Receptors Sheet 1 of 11                                   |
| Figure 5.3 | Assessed Ecology Receptors Sheet 2 of 11                                   |
| Figure 5.3 | Assessed Ecology Receptors Sheet 3 of 11                                   |
| Figure 5.3 | Assessed Ecology Receptors Sheet 4 of 11                                   |
| Figure 5.3 | Assessed Ecology Receptors Sheet 5 of 11                                   |
| Figure 5.3 | Assessed Ecology Receptors Sheet 6 of 11                                   |
| Figure 5.3 | Assessed Ecology Receptors Sheet 7 of 11                                   |
| Figure 5.3 | Assessed Ecology Receptors Sheet 8 of 11                                   |
| Figure 5.3 | Assessed Ecology Receptors Sheet 9 of 11                                   |
| Figure 5.3 | Assessed Ecology Receptors Sheet 10 of 11                                  |
| Figure 5.3 | Assessed Ecology Receptors Sheet 11 of 11                                  |
| Figure 5.4 | Verification Points Sheet 1 of 5                                           |
| Figure 5.4 | Verification Points Sheet 2 of 5                                           |
| Figure 5.4 | Verification Points Sheet 3 of 5                                           |
| Figure 5.4 | Verification Points Sheet 4 of 5                                           |
| Figure 5.4 | Verification Points Sheet 5 of 5                                           |
| Figure 5.5 | Sheet 1 of 2 Air Quality Management Areas (AQMAs) Birdlip                  |
| Figure 5.5 | Sheet 2 of 2 Air Quality Management Areas (AQMAs) Cheltenham Whole Borough |
| Figure 5.6 | Monitoring Locations Sheet 1 of 8                                          |
| Figure 5.6 | Monitoring Locations Sheet 2 of 8                                          |
| Figure 5.6 | Monitoring Locations Sheet 3 of 8                                          |
| Figure 5.6 | Monitoring Locations Sheet 4 of 8                                          |
| Figure 5.6 | Monitoring Locations Sheet 5 of 8                                          |
| Figure 5.6 | Monitoring Locations Sheet 6 of 8                                          |
| Figure 5.6 | Monitoring Locations Sheet 7 of 8                                          |
| Figure 5.6 | Monitoring Locations Sheet 8 of 8                                          |