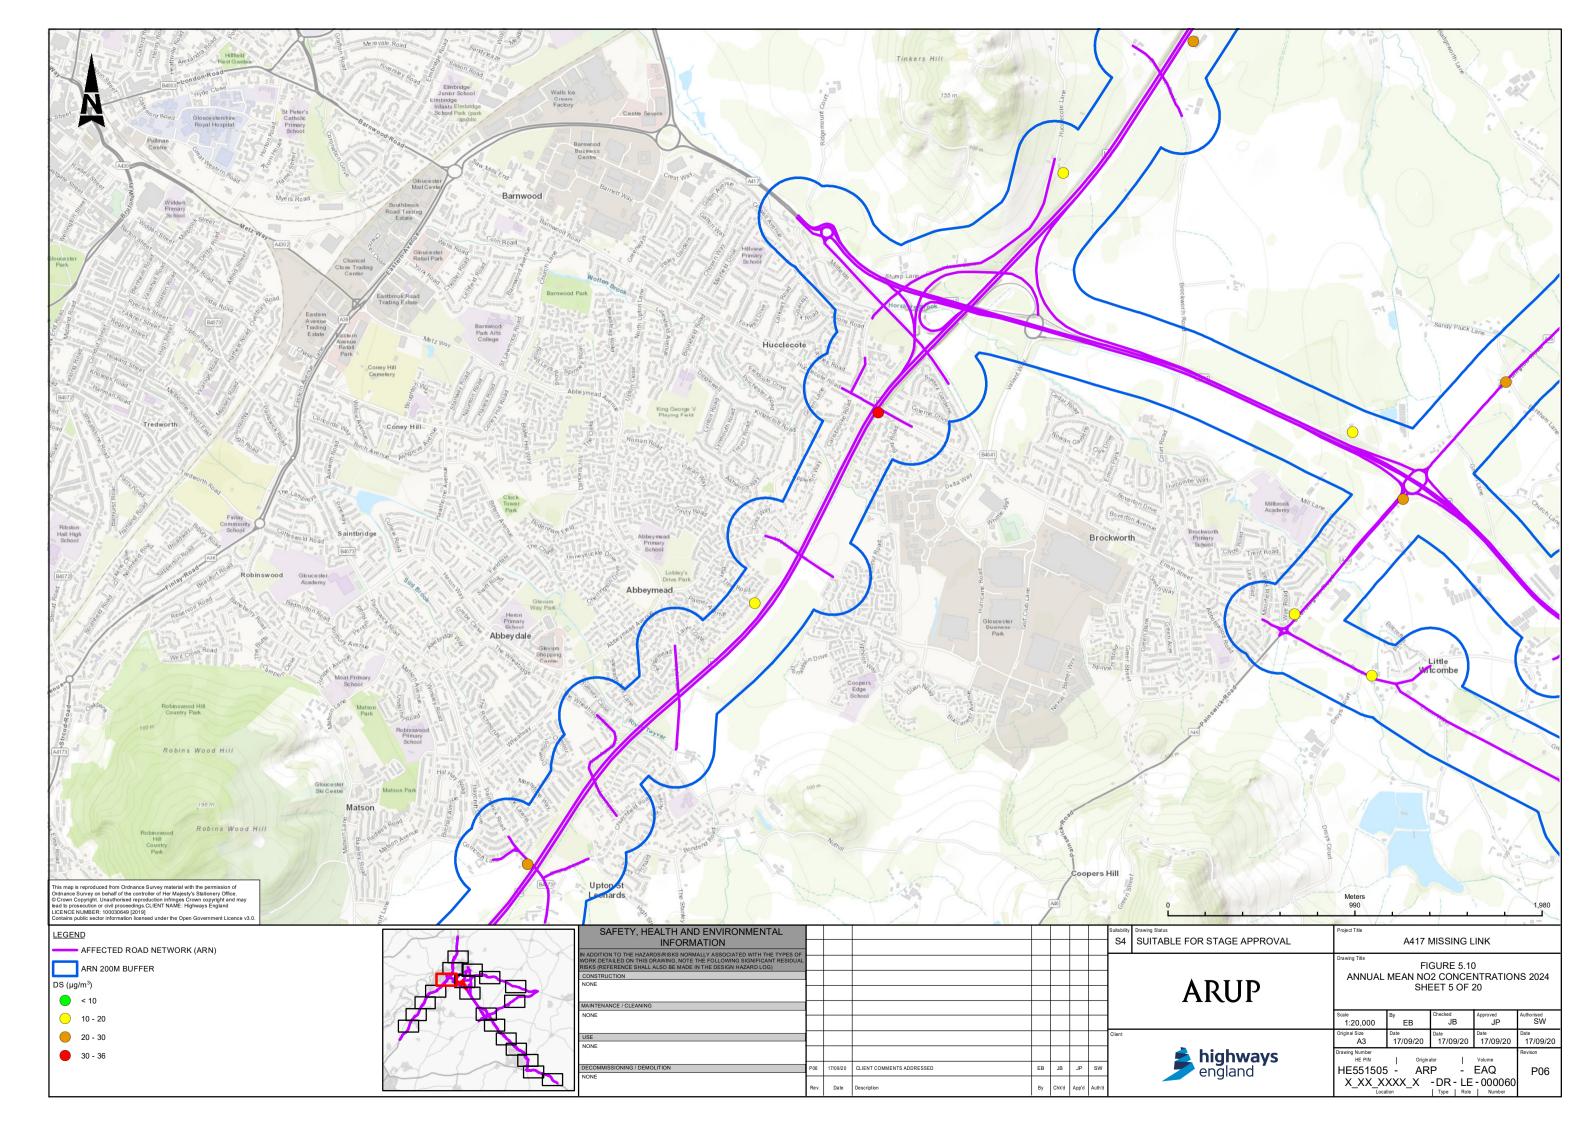

| Figure 5.7  | Construction Dust Map                              |
|-------------|----------------------------------------------------|
| Figure 5.8  | Compliance Risk Road Network                       |
| Figure 5.9  | Verification Factors                               |
| Figure 5.10 | Annual Mean NO2 Concentrations 2024 Sheet 1 of 20  |
| Figure 5.10 | Annual Mean NO2 Concentrations 2024 Sheet 2 of 20  |
| Figure 5.10 | Annual Mean NO2 Concentrations 2024 Sheet 3 of 20  |
| Figure 5.10 | Annual Mean NO2 Concentrations 2024 Sheet 4 of 20  |
| Figure 5.10 | Annual Mean NO2 Concentrations 2024 Sheet 5 of 20  |
| Figure 5.10 | Annual Mean NO2 Concentrations 2024 Sheet 6 of 20  |
| Figure 5.10 | Annual Mean NO2 Concentrations 2024 Sheet 7 of 20  |
| Figure 5.10 | Annual Mean NO2 Concentrations 2024 Sheet 8 of 20  |
| Figure 5.10 | Annual Mean NO2 Concentrations 2024 Sheet 9 of 20  |
| Figure 5.10 | Annual Mean NO2 Concentrations 2024 Sheet 10 of 20 |
| Figure 5.10 | Annual Mean NO2 Concentrations 2024 Sheet 11 of 20 |
| Figure 5.10 | Annual Mean NO2 Concentrations 2024 Sheet 12 of 20 |
| Figure 5.10 | Annual Mean NO2 Concentrations 2024 Sheet 13 of 20 |
| Figure 5.10 | Annual Mean NO2 Concentrations 2024 Sheet 14 of 20 |
| Figure 5.10 | Annual Mean NO2 Concentrations 2024 Sheet 15 of 20 |
| Figure 5.10 | Annual Mean NO2 Concentrations 2024 Sheet 16 of 20 |
| Figure 5.10 | Annual Mean NO2 Concentrations 2024 Sheet 17 of 20 |
| Figure 5.10 | Annual Mean NO2 Concentrations 2024 Sheet 18 of 20 |
| Figure 5.10 | Annual Mean NO2 Concentrations 2024 Sheet 19 of 20 |
| Figure 5.10 | Annual Mean NO2 Concentrations 2024 Sheet 20 of 20 |
|             |                                                    |