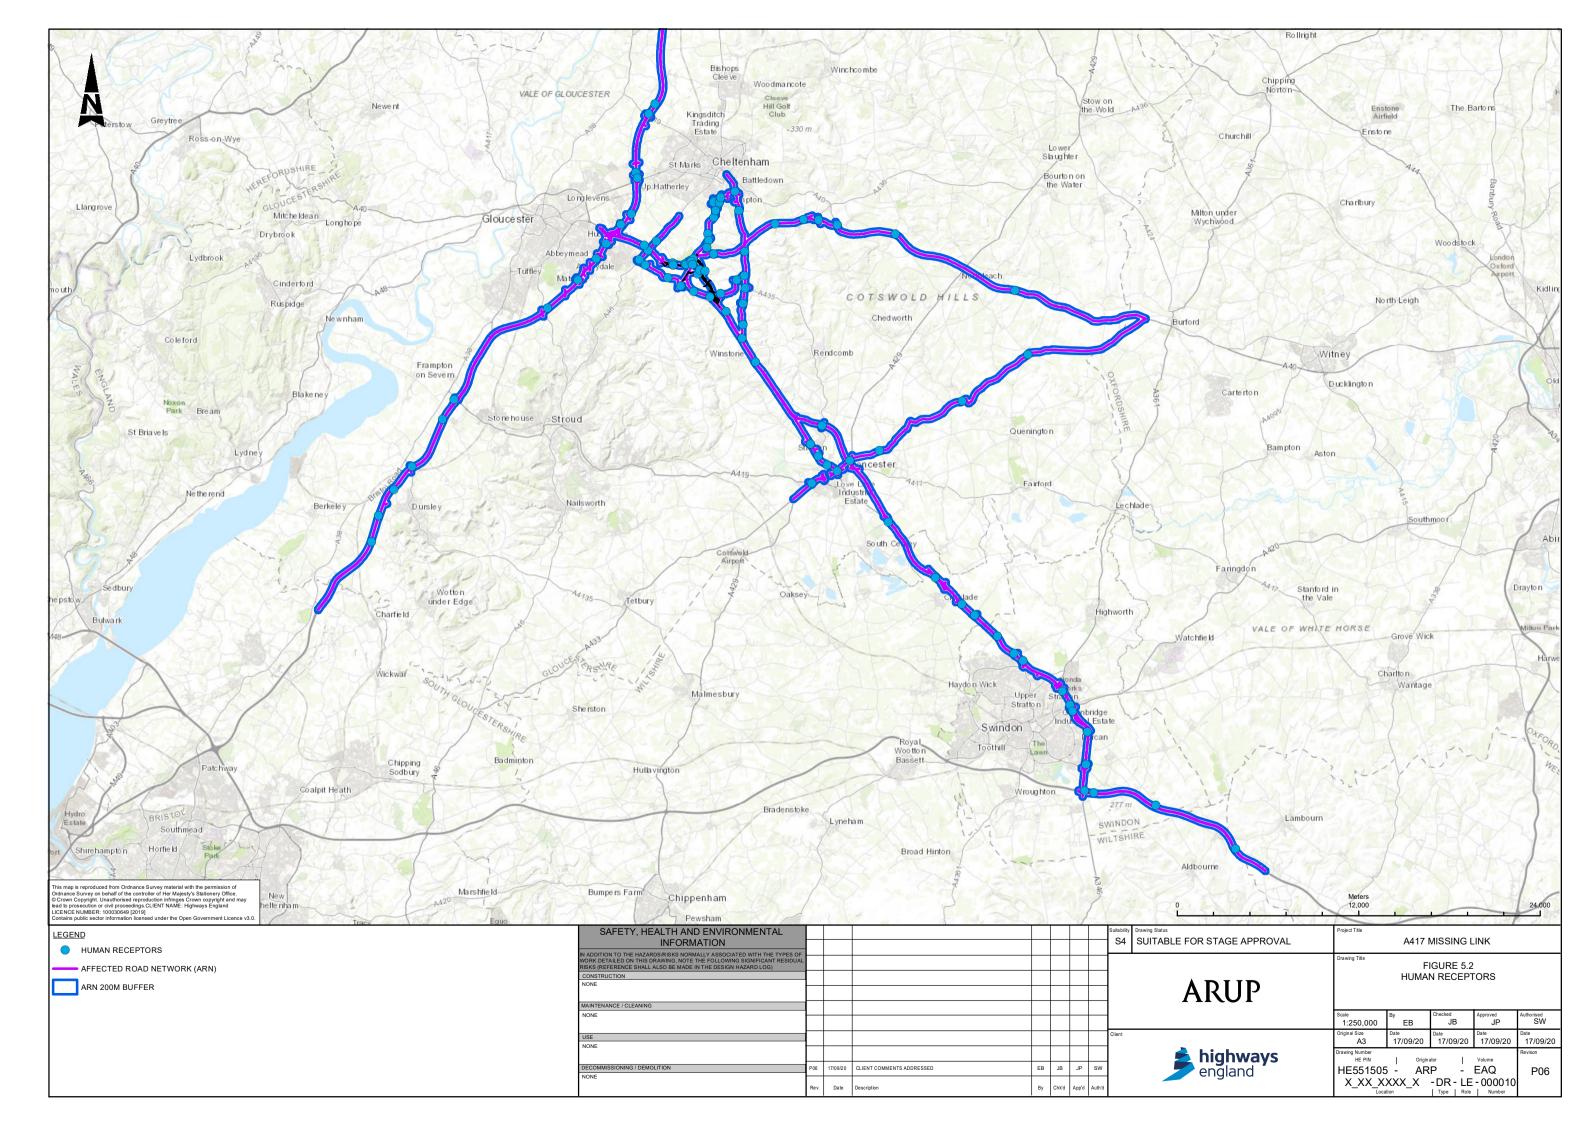

## Contents

| Figure 5.1 | Affected Road Network                                                      |
|------------|----------------------------------------------------------------------------|
| Figure 5.2 | Human Receptors                                                            |
| Figure 5.3 | Assessed Ecology Receptors Sheet 1 of 11                                   |
| Figure 5.3 | Assessed Ecology Receptors Sheet 2 of 11                                   |
| Figure 5.3 | Assessed Ecology Receptors Sheet 3 of 11                                   |
| Figure 5.3 | Assessed Ecology Receptors Sheet 4 of 11                                   |
| Figure 5.3 | Assessed Ecology Receptors Sheet 5 of 11                                   |
| Figure 5.3 | Assessed Ecology Receptors Sheet 6 of 11                                   |
| Figure 5.3 | Assessed Ecology Receptors Sheet 7 of 11                                   |
| Figure 5.3 | Assessed Ecology Receptors Sheet 8 of 11                                   |
| Figure 5.3 | Assessed Ecology Receptors Sheet 9 of 11                                   |
| Figure 5.3 | Assessed Ecology Receptors Sheet 10 of 11                                  |
| Figure 5.3 | Assessed Ecology Receptors Sheet 11 of 11                                  |
| Figure 5.4 | Verification Points Sheet 1 of 5                                           |
| Figure 5.4 | Verification Points Sheet 2 of 5                                           |
| Figure 5.4 | Verification Points Sheet 3 of 5                                           |
| Figure 5.4 | Verification Points Sheet 4 of 5                                           |
| Figure 5.4 | Verification Points Sheet 5 of 5                                           |
| Figure 5.5 | Sheet 1 of 2 Air Quality Management Areas (AQMAs) Birdlip                  |
| Figure 5.5 | Sheet 2 of 2 Air Quality Management Areas (AQMAs) Cheltenham Whole Borough |
| Figure 5.6 | Monitoring Locations Sheet 1 of 8                                          |
| Figure 5.6 | Monitoring Locations Sheet 2 of 8                                          |
| Figure 5.6 | Monitoring Locations Sheet 3 of 8                                          |
| Figure 5.6 | Monitoring Locations Sheet 4 of 8                                          |
| Figure 5.6 | Monitoring Locations Sheet 5 of 8                                          |
| Figure 5.6 | Monitoring Locations Sheet 6 of 8                                          |
| Figure 5.6 | Monitoring Locations Sheet 7 of 8                                          |
| Figure 5.6 | Monitoring Locations Sheet 8 of 8                                          |