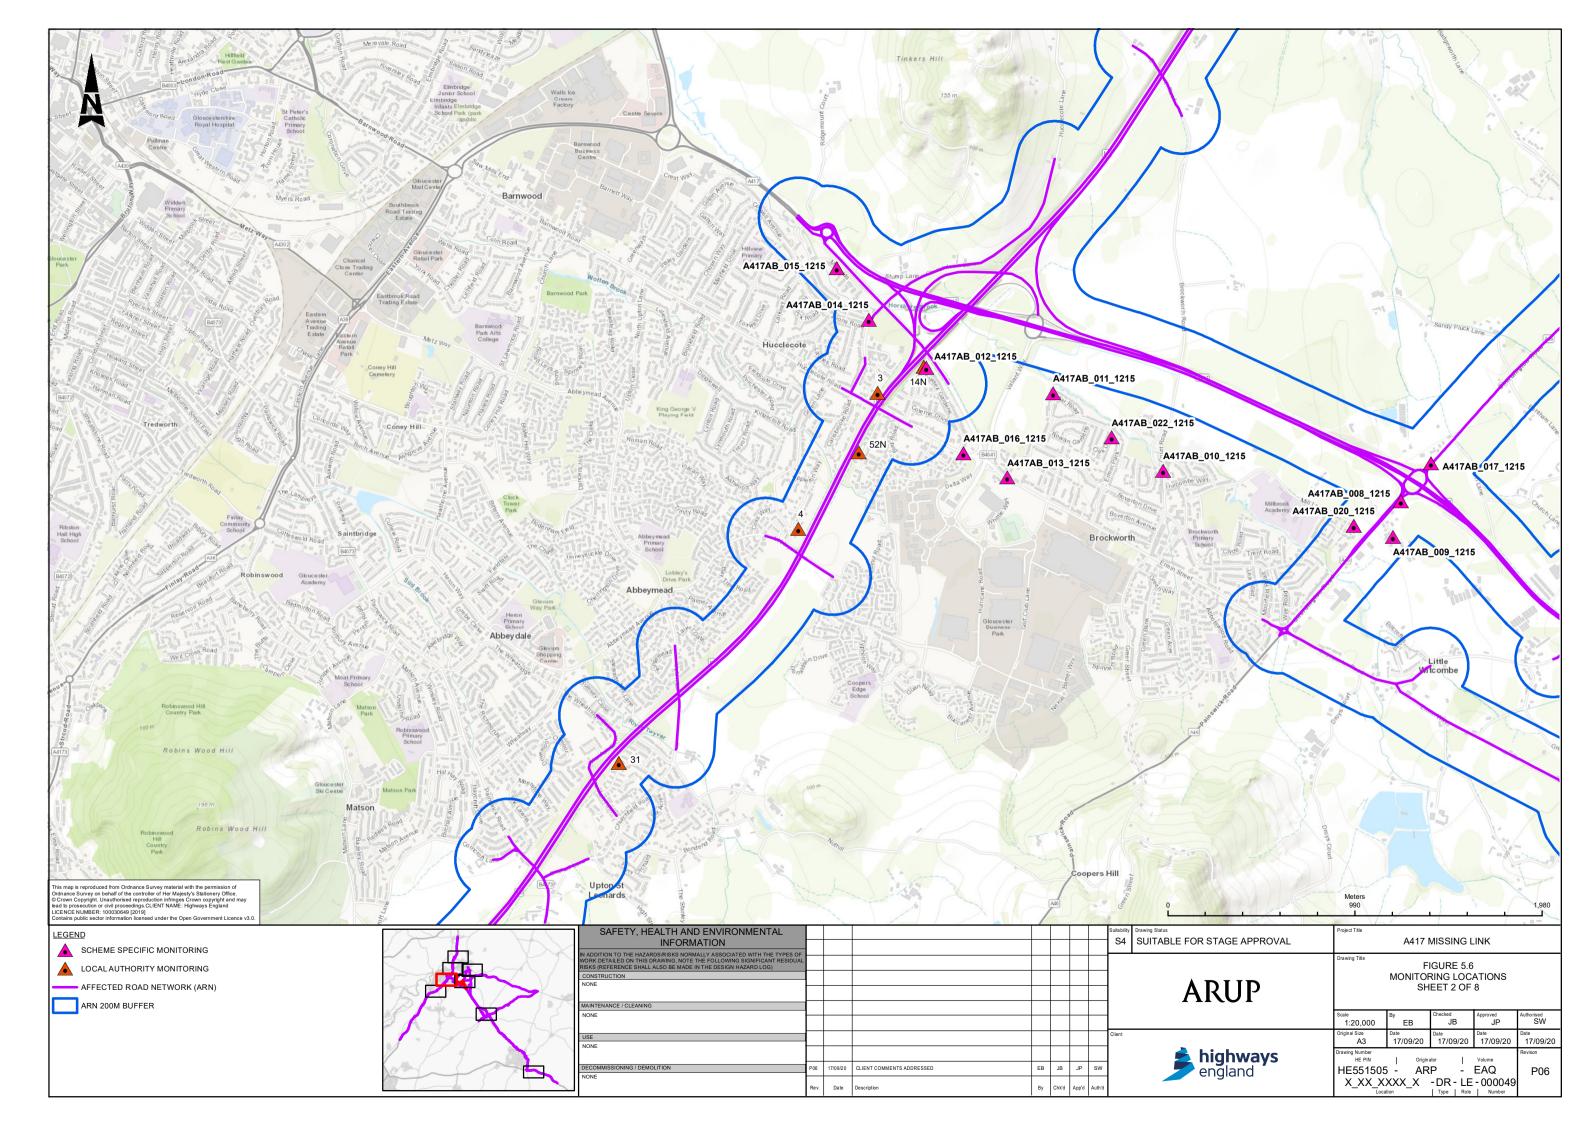

## Contents

| Figure 5.1 | Affected Road Network                                                      |
|------------|----------------------------------------------------------------------------|
| Figure 5.2 | Human Receptors                                                            |
| Figure 5.3 | Assessed Ecology Receptors Sheet 1 of 11                                   |
| Figure 5.3 | Assessed Ecology Receptors Sheet 2 of 11                                   |
| Figure 5.3 | Assessed Ecology Receptors Sheet 3 of 11                                   |
| Figure 5.3 | Assessed Ecology Receptors Sheet 4 of 11                                   |
| Figure 5.3 | Assessed Ecology Receptors Sheet 5 of 11                                   |
| Figure 5.3 | Assessed Ecology Receptors Sheet 6 of 11                                   |
| Figure 5.3 | Assessed Ecology Receptors Sheet 7 of 11                                   |
| Figure 5.3 | Assessed Ecology Receptors Sheet 8 of 11                                   |
| Figure 5.3 | Assessed Ecology Receptors Sheet 9 of 11                                   |
| Figure 5.3 | Assessed Ecology Receptors Sheet 10 of 11                                  |
| Figure 5.3 | Assessed Ecology Receptors Sheet 11 of 11                                  |
| Figure 5.4 | Verification Points Sheet 1 of 5                                           |
| Figure 5.4 | Verification Points Sheet 2 of 5                                           |
| Figure 5.4 | Verification Points Sheet 3 of 5                                           |
| Figure 5.4 | Verification Points Sheet 4 of 5                                           |
| Figure 5.4 | Verification Points Sheet 5 of 5                                           |
| Figure 5.5 | Sheet 1 of 2 Air Quality Management Areas (AQMAs) Birdlip                  |
| Figure 5.5 | Sheet 2 of 2 Air Quality Management Areas (AQMAs) Cheltenham Whole Borough |
| Figure 5.6 | Monitoring Locations Sheet 1 of 8                                          |
| Figure 5.6 | Monitoring Locations Sheet 2 of 8                                          |
| Figure 5.6 | Monitoring Locations Sheet 3 of 8                                          |
| Figure 5.6 | Monitoring Locations Sheet 4 of 8                                          |
| Figure 5.6 | Monitoring Locations Sheet 5 of 8                                          |
| Figure 5.6 | Monitoring Locations Sheet 6 of 8                                          |
| Figure 5.6 | Monitoring Locations Sheet 7 of 8                                          |
| Figure 5.6 | Monitoring Locations Sheet 8 of 8                                          |