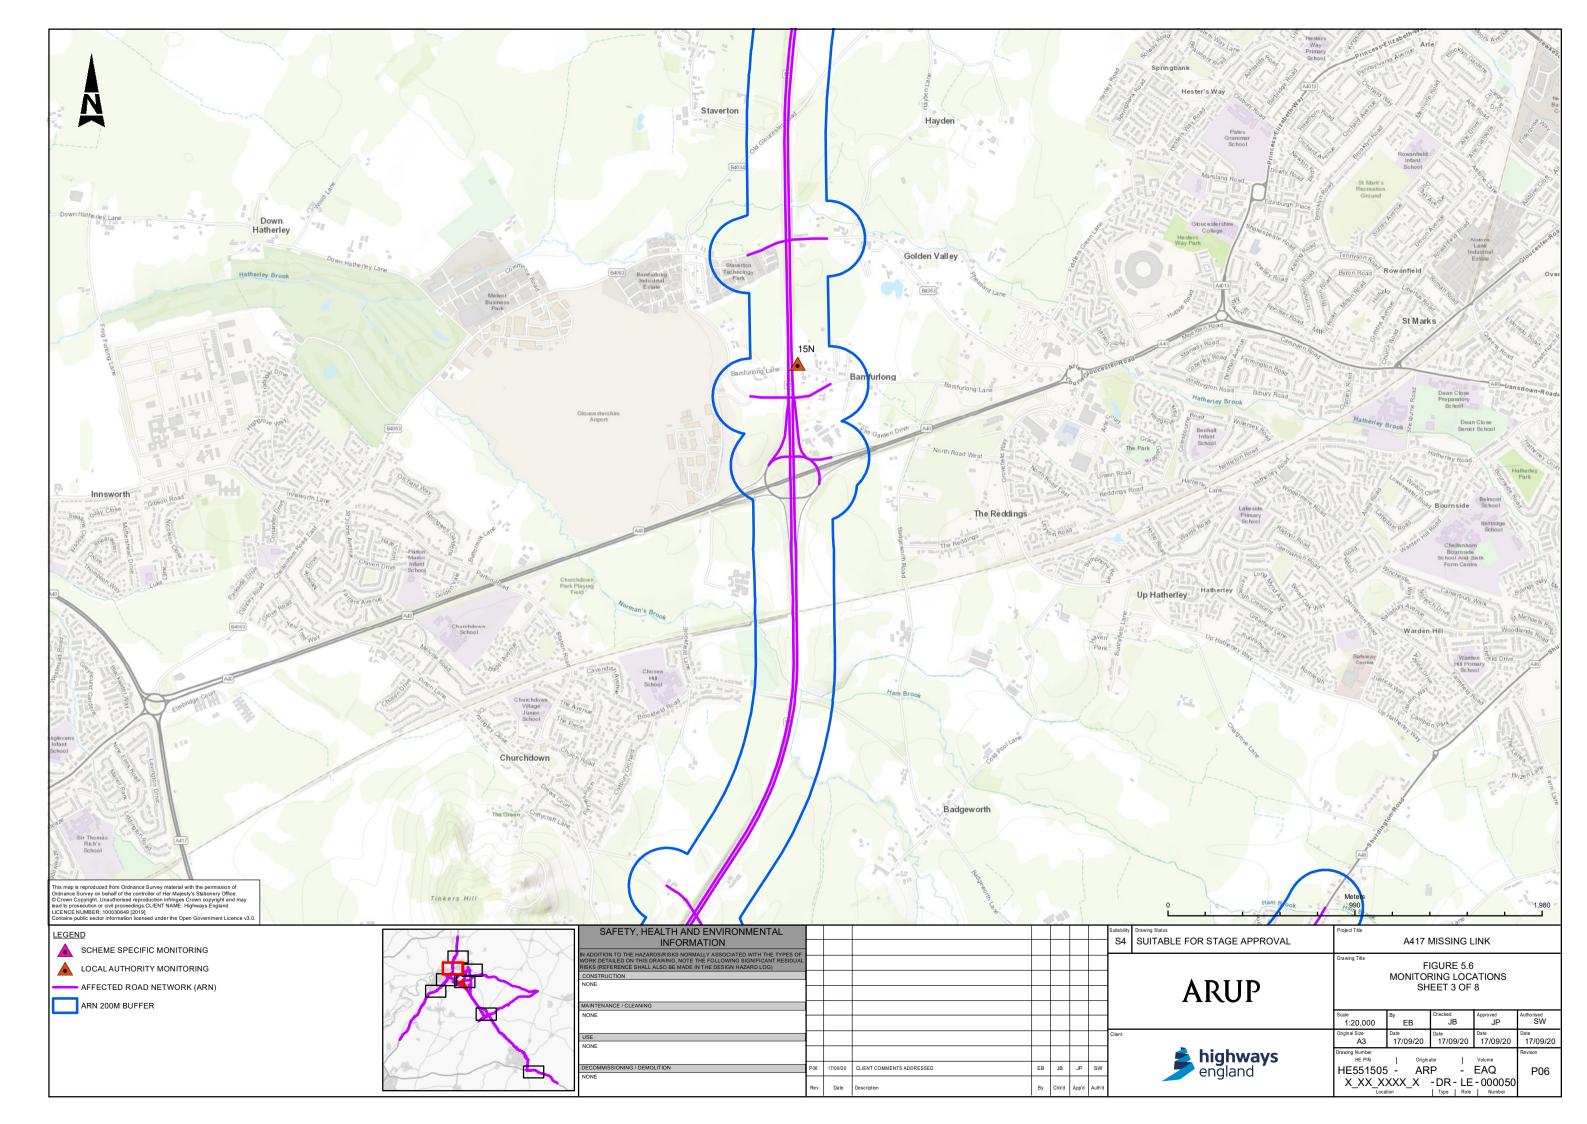

## Contents

| Figure 5.1 | Affected Road Network                                                      |
|------------|----------------------------------------------------------------------------|
| Figure 5.2 | Human Receptors                                                            |
| Figure 5.3 | Assessed Ecology Receptors Sheet 1 of 11                                   |
| Figure 5.3 | Assessed Ecology Receptors Sheet 2 of 11                                   |
| Figure 5.3 | Assessed Ecology Receptors Sheet 3 of 11                                   |
| Figure 5.3 | Assessed Ecology Receptors Sheet 4 of 11                                   |
| Figure 5.3 | Assessed Ecology Receptors Sheet 5 of 11                                   |
| Figure 5.3 | Assessed Ecology Receptors Sheet 6 of 11                                   |
| Figure 5.3 | Assessed Ecology Receptors Sheet 7 of 11                                   |
| Figure 5.3 | Assessed Ecology Receptors Sheet 8 of 11                                   |
| Figure 5.3 | Assessed Ecology Receptors Sheet 9 of 11                                   |
| Figure 5.3 | Assessed Ecology Receptors Sheet 10 of 11                                  |
| Figure 5.3 | Assessed Ecology Receptors Sheet 11 of 11                                  |
| Figure 5.4 | Verification Points Sheet 1 of 5                                           |
| Figure 5.4 | Verification Points Sheet 2 of 5                                           |
| Figure 5.4 | Verification Points Sheet 3 of 5                                           |
| Figure 5.4 | Verification Points Sheet 4 of 5                                           |
| Figure 5.4 | Verification Points Sheet 5 of 5                                           |
| Figure 5.5 | Sheet 1 of 2 Air Quality Management Areas (AQMAs) Birdlip                  |
| Figure 5.5 | Sheet 2 of 2 Air Quality Management Areas (AQMAs) Cheltenham Whole Borough |
| Figure 5.6 | Monitoring Locations Sheet 1 of 8                                          |
| Figure 5.6 | Monitoring Locations Sheet 2 of 8                                          |
| Figure 5.6 | Monitoring Locations Sheet 3 of 8                                          |
| Figure 5.6 | Monitoring Locations Sheet 4 of 8                                          |
| Figure 5.6 | Monitoring Locations Sheet 5 of 8                                          |
| Figure 5.6 | Monitoring Locations Sheet 6 of 8                                          |
| Figure 5.6 | Monitoring Locations Sheet 7 of 8                                          |
| Figure 5.6 | Monitoring Locations Sheet 8 of 8                                          |