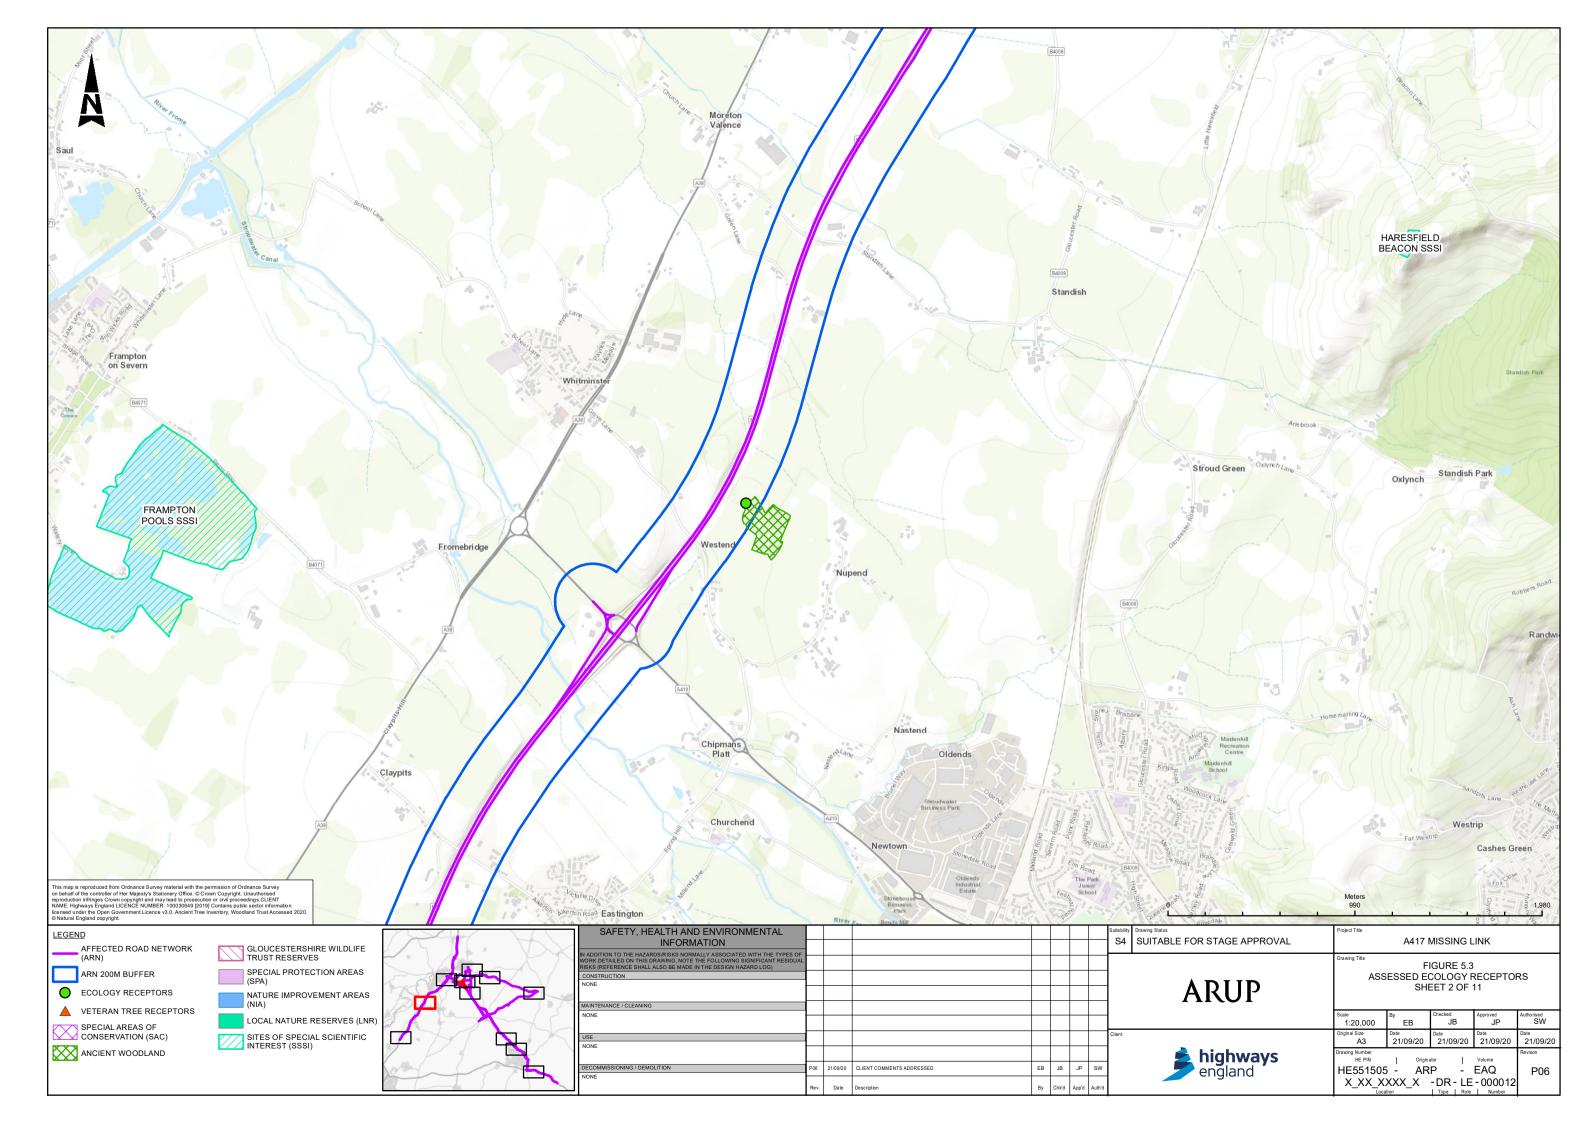

## Contents

| Figure 5.1 | Affected Road Network                                                      |
|------------|----------------------------------------------------------------------------|
| Figure 5.2 | Human Receptors                                                            |
| Figure 5.3 | Assessed Ecology Receptors Sheet 1 of 11                                   |
| Figure 5.3 | Assessed Ecology Receptors Sheet 2 of 11                                   |
| Figure 5.3 | Assessed Ecology Receptors Sheet 3 of 11                                   |
| Figure 5.3 | Assessed Ecology Receptors Sheet 4 of 11                                   |
| Figure 5.3 | Assessed Ecology Receptors Sheet 5 of 11                                   |
| Figure 5.3 | Assessed Ecology Receptors Sheet 6 of 11                                   |
| Figure 5.3 | Assessed Ecology Receptors Sheet 7 of 11                                   |
| Figure 5.3 | Assessed Ecology Receptors Sheet 8 of 11                                   |
| Figure 5.3 | Assessed Ecology Receptors Sheet 9 of 11                                   |
| Figure 5.3 | Assessed Ecology Receptors Sheet 10 of 11                                  |
| Figure 5.3 | Assessed Ecology Receptors Sheet 11 of 11                                  |
| Figure 5.4 | Verification Points Sheet 1 of 5                                           |
| Figure 5.4 | Verification Points Sheet 2 of 5                                           |
| Figure 5.4 | Verification Points Sheet 3 of 5                                           |
| Figure 5.4 | Verification Points Sheet 4 of 5                                           |
| Figure 5.4 | Verification Points Sheet 5 of 5                                           |
| Figure 5.5 | Sheet 1 of 2 Air Quality Management Areas (AQMAs) Birdlip                  |
| Figure 5.5 | Sheet 2 of 2 Air Quality Management Areas (AQMAs) Cheltenham Whole Borough |
| Figure 5.6 | Monitoring Locations Sheet 1 of 8                                          |
| Figure 5.6 | Monitoring Locations Sheet 2 of 8                                          |
| Figure 5.6 | Monitoring Locations Sheet 3 of 8                                          |
| Figure 5.6 | Monitoring Locations Sheet 4 of 8                                          |
| Figure 5.6 | Monitoring Locations Sheet 5 of 8                                          |
| Figure 5.6 | Monitoring Locations Sheet 6 of 8                                          |
| Figure 5.6 | Monitoring Locations Sheet 7 of 8                                          |
| Figure 5.6 | Monitoring Locations Sheet 8 of 8                                          |