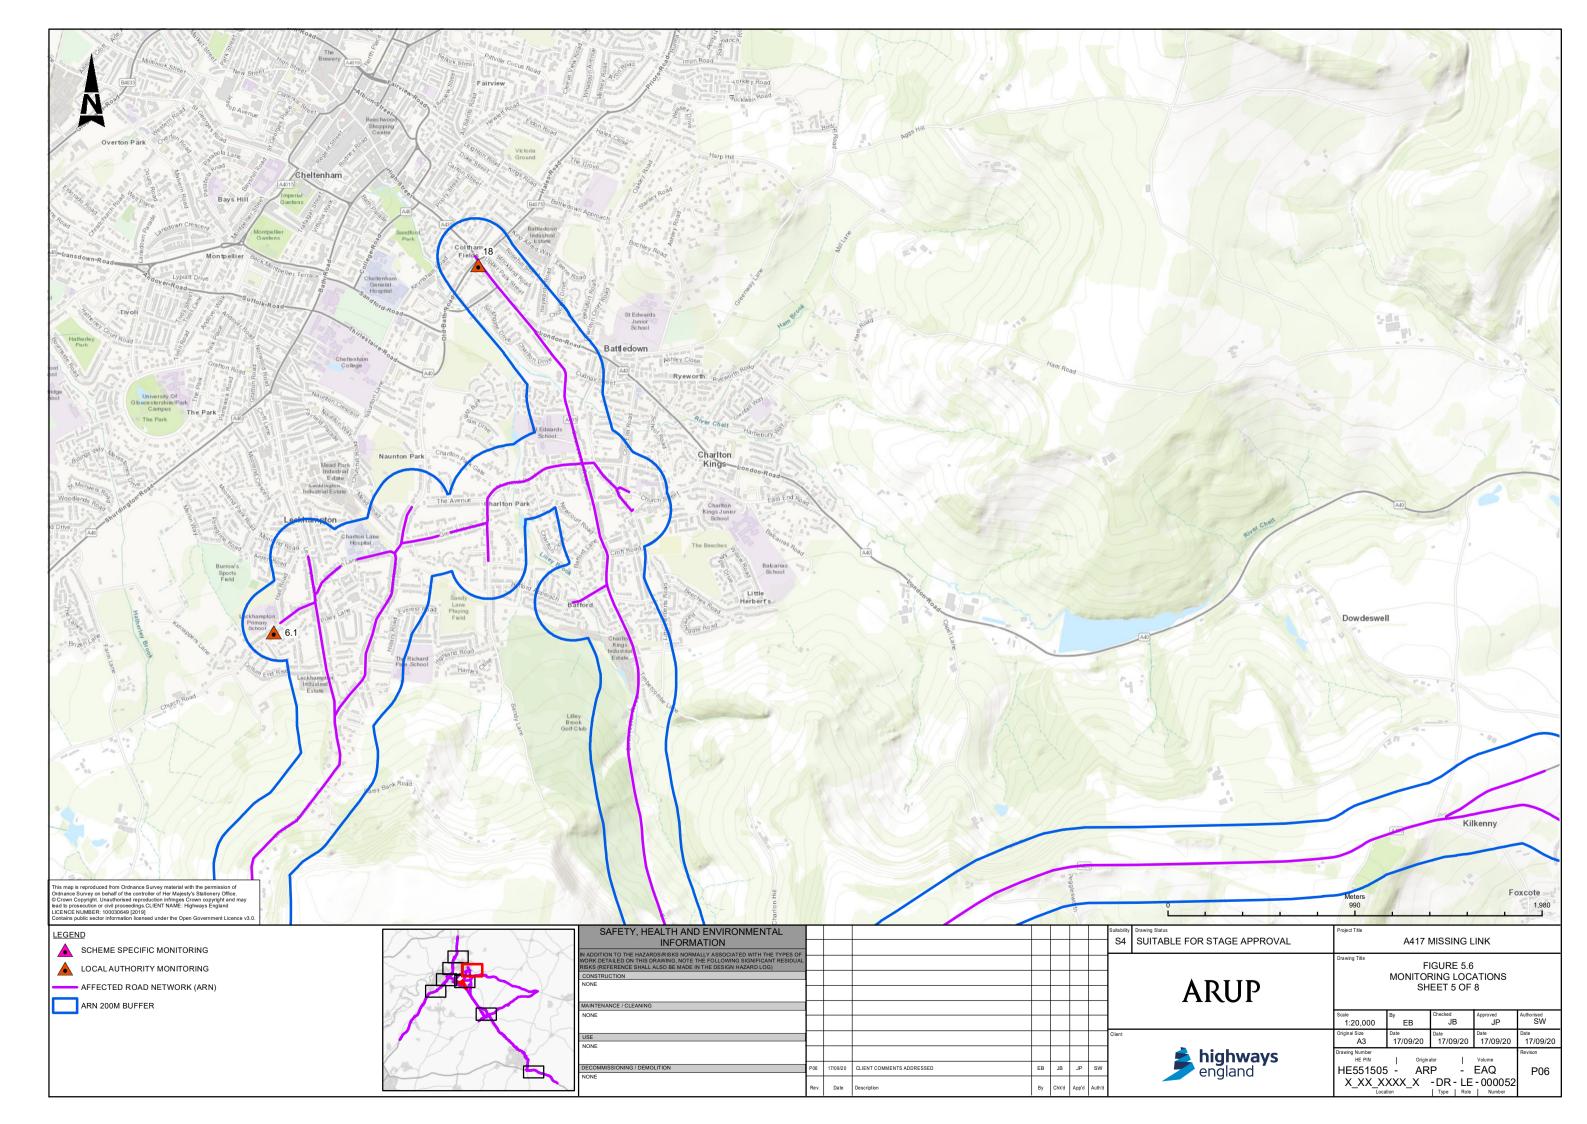

## Contents

| Figure 5.1 | Affected Road Network                                                      |
|------------|----------------------------------------------------------------------------|
| Figure 5.2 | Human Receptors                                                            |
| Figure 5.3 | Assessed Ecology Receptors Sheet 1 of 11                                   |
| Figure 5.3 | Assessed Ecology Receptors Sheet 2 of 11                                   |
| Figure 5.3 | Assessed Ecology Receptors Sheet 3 of 11                                   |
| Figure 5.3 | Assessed Ecology Receptors Sheet 4 of 11                                   |
| Figure 5.3 | Assessed Ecology Receptors Sheet 5 of 11                                   |
| Figure 5.3 | Assessed Ecology Receptors Sheet 6 of 11                                   |
| Figure 5.3 | Assessed Ecology Receptors Sheet 7 of 11                                   |
| Figure 5.3 | Assessed Ecology Receptors Sheet 8 of 11                                   |
| Figure 5.3 | Assessed Ecology Receptors Sheet 9 of 11                                   |
| Figure 5.3 | Assessed Ecology Receptors Sheet 10 of 11                                  |
| Figure 5.3 | Assessed Ecology Receptors Sheet 11 of 11                                  |
| Figure 5.4 | Verification Points Sheet 1 of 5                                           |
| Figure 5.4 | Verification Points Sheet 2 of 5                                           |
| Figure 5.4 | Verification Points Sheet 3 of 5                                           |
| Figure 5.4 | Verification Points Sheet 4 of 5                                           |
| Figure 5.4 | Verification Points Sheet 5 of 5                                           |
| Figure 5.5 | Sheet 1 of 2 Air Quality Management Areas (AQMAs) Birdlip                  |
| Figure 5.5 | Sheet 2 of 2 Air Quality Management Areas (AQMAs) Cheltenham Whole Borough |
| Figure 5.6 | Monitoring Locations Sheet 1 of 8                                          |
| Figure 5.6 | Monitoring Locations Sheet 2 of 8                                          |
| Figure 5.6 | Monitoring Locations Sheet 3 of 8                                          |
| Figure 5.6 | Monitoring Locations Sheet 4 of 8                                          |
| Figure 5.6 | Monitoring Locations Sheet 5 of 8                                          |
| Figure 5.6 | Monitoring Locations Sheet 6 of 8                                          |
| Figure 5.6 | Monitoring Locations Sheet 7 of 8                                          |
| Figure 5.6 | Monitoring Locations Sheet 8 of 8                                          |