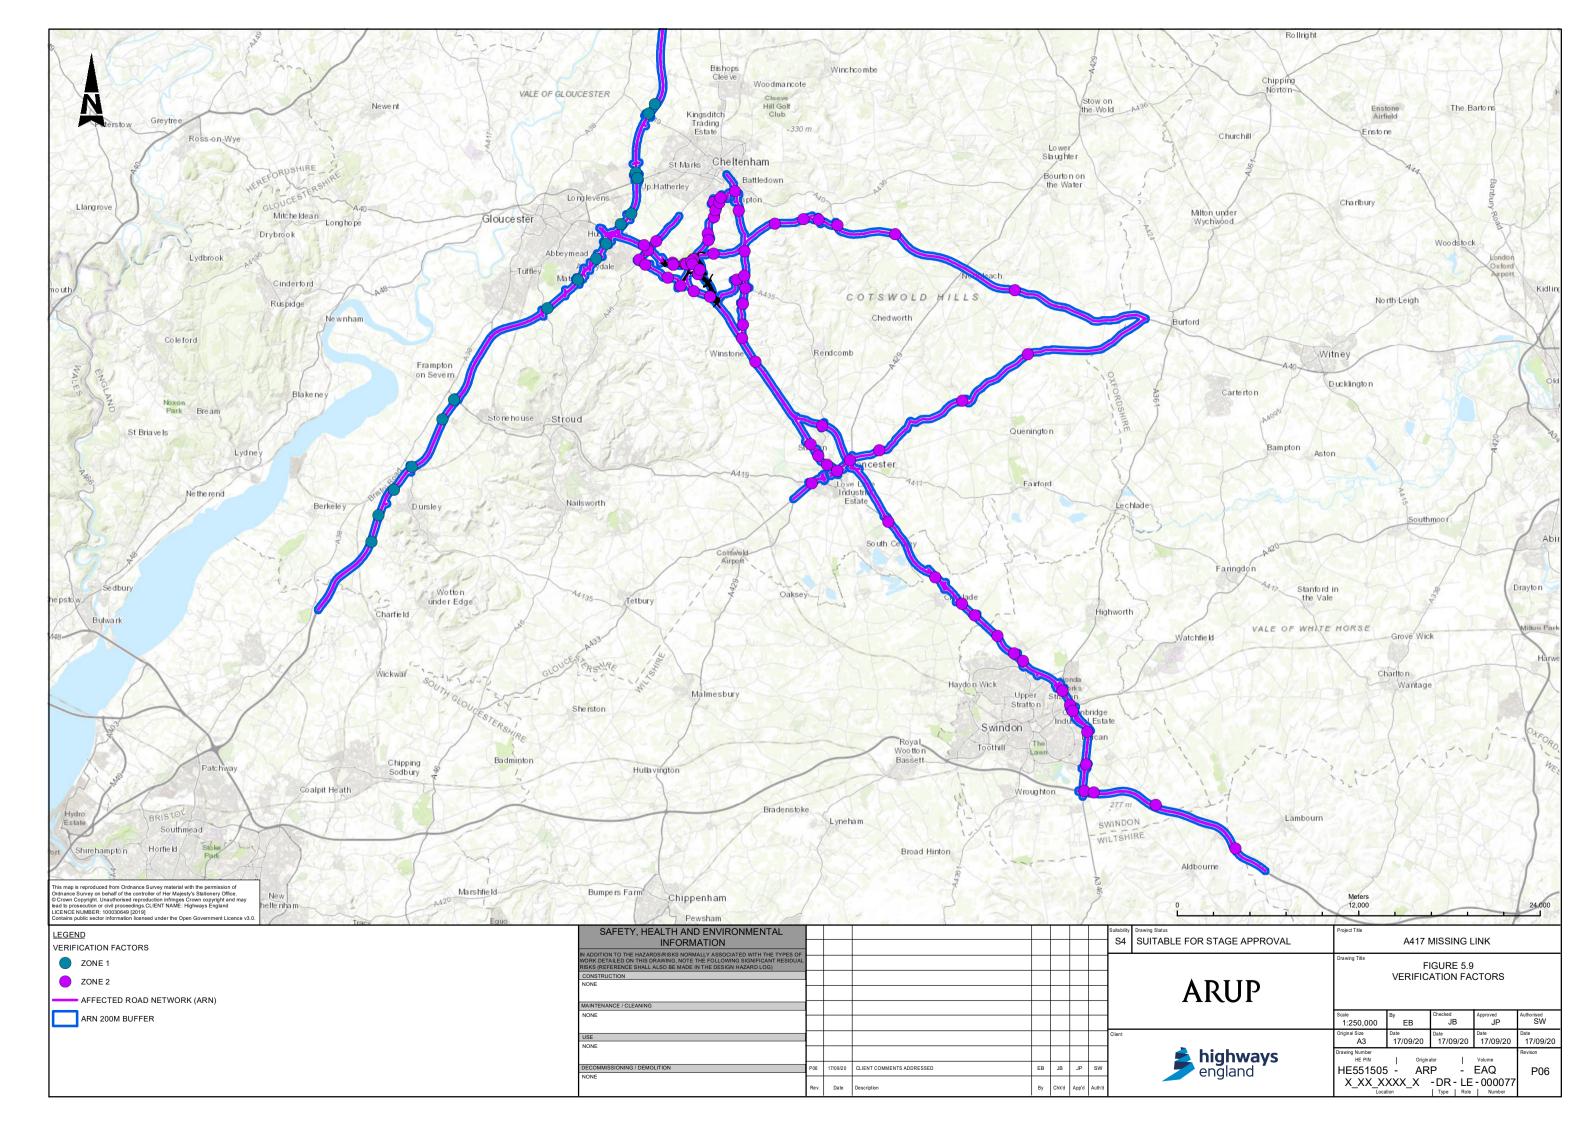

| Figure 5.7  | Construction Dust Map                              |
|-------------|----------------------------------------------------|
| Figure 5.8  | Compliance Risk Road Network                       |
| Figure 5.9  | Verification Factors                               |
| Figure 5.10 | Annual Mean NO2 Concentrations 2024 Sheet 1 of 20  |
| Figure 5.10 | Annual Mean NO2 Concentrations 2024 Sheet 2 of 20  |
| Figure 5.10 | Annual Mean NO2 Concentrations 2024 Sheet 3 of 20  |
| Figure 5.10 | Annual Mean NO2 Concentrations 2024 Sheet 4 of 20  |
| Figure 5.10 | Annual Mean NO2 Concentrations 2024 Sheet 5 of 20  |
| Figure 5.10 | Annual Mean NO2 Concentrations 2024 Sheet 6 of 20  |
| Figure 5.10 | Annual Mean NO2 Concentrations 2024 Sheet 7 of 20  |
| Figure 5.10 | Annual Mean NO2 Concentrations 2024 Sheet 8 of 20  |
| Figure 5.10 | Annual Mean NO2 Concentrations 2024 Sheet 9 of 20  |
| Figure 5.10 | Annual Mean NO2 Concentrations 2024 Sheet 10 of 20 |
| Figure 5.10 | Annual Mean NO2 Concentrations 2024 Sheet 11 of 20 |
| Figure 5.10 | Annual Mean NO2 Concentrations 2024 Sheet 12 of 20 |
| Figure 5.10 | Annual Mean NO2 Concentrations 2024 Sheet 13 of 20 |
| Figure 5.10 | Annual Mean NO2 Concentrations 2024 Sheet 14 of 20 |
| Figure 5.10 | Annual Mean NO2 Concentrations 2024 Sheet 15 of 20 |
| Figure 5.10 | Annual Mean NO2 Concentrations 2024 Sheet 16 of 20 |
| Figure 5.10 | Annual Mean NO2 Concentrations 2024 Sheet 17 of 20 |
| Figure 5.10 | Annual Mean NO2 Concentrations 2024 Sheet 18 of 20 |
| Figure 5.10 | Annual Mean NO2 Concentrations 2024 Sheet 19 of 20 |
| Figure 5.10 | Annual Mean NO2 Concentrations 2024 Sheet 20 of 20 |
|             |                                                    |