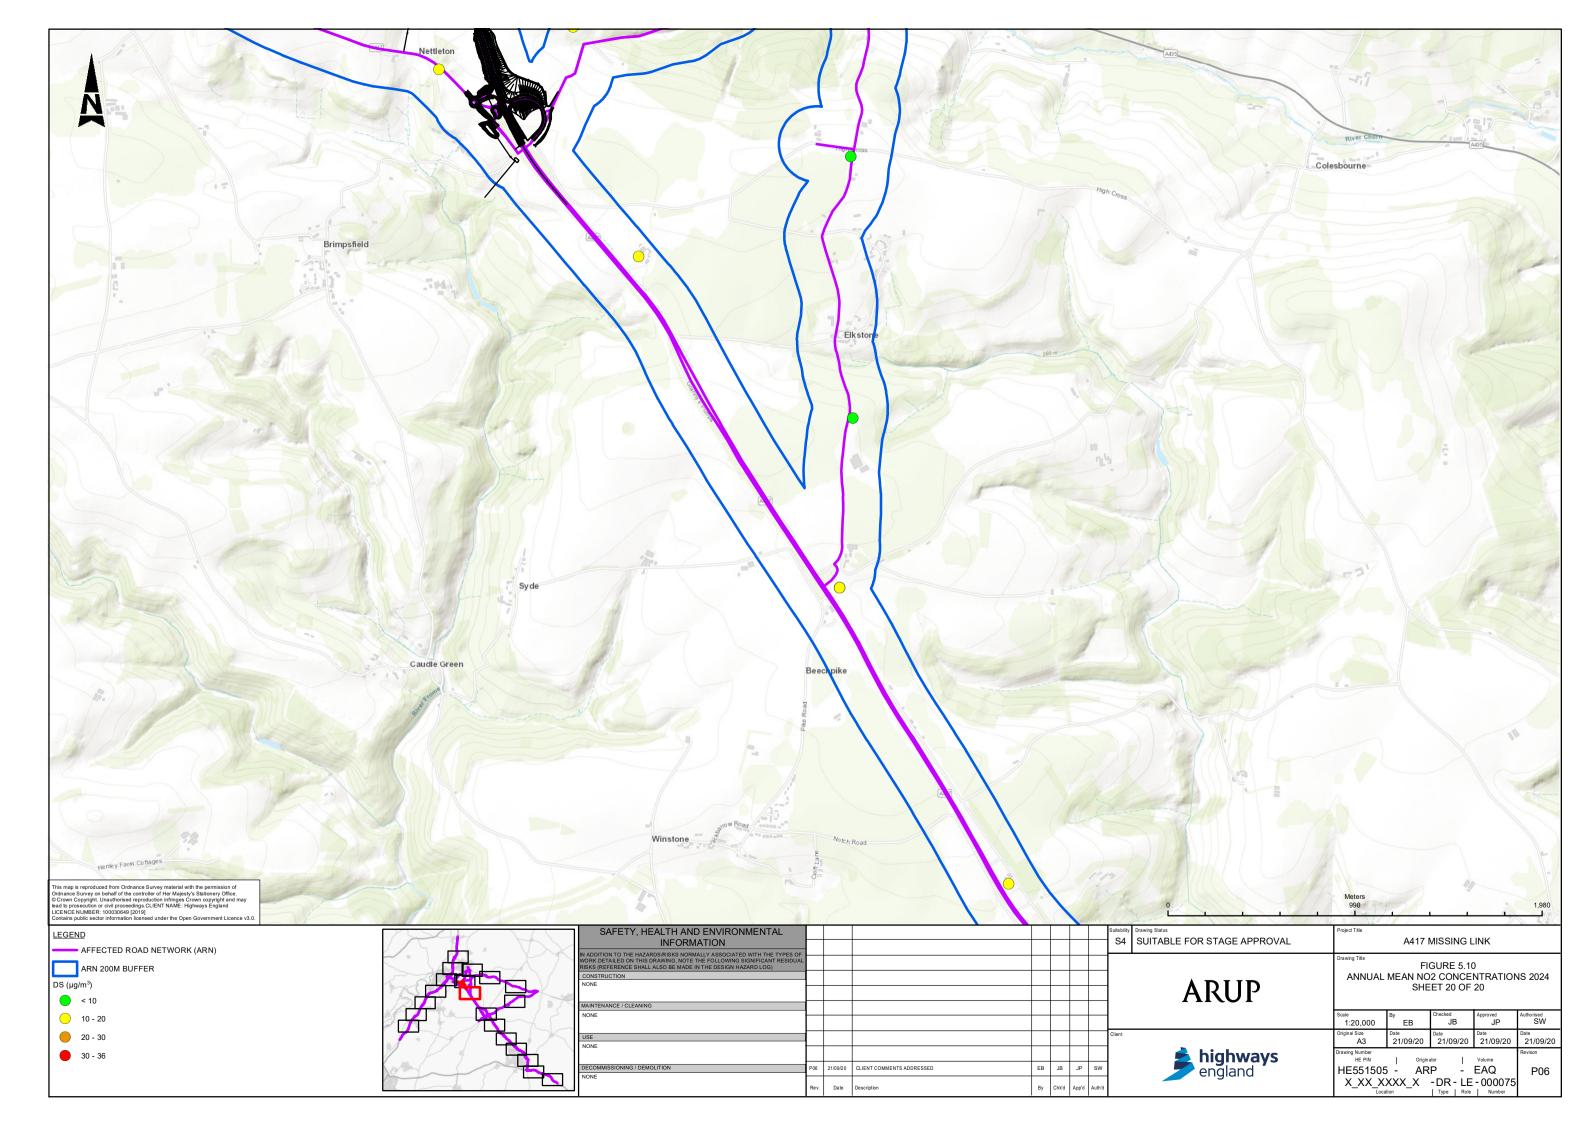

| Figure 5.7  | Construction Dust Map                              |
|-------------|----------------------------------------------------|
| Figure 5.8  | Compliance Risk Road Network                       |
| Figure 5.9  | Verification Factors                               |
| Figure 5.10 | Annual Mean NO2 Concentrations 2024 Sheet 1 of 20  |
| Figure 5.10 | Annual Mean NO2 Concentrations 2024 Sheet 2 of 20  |
| Figure 5.10 | Annual Mean NO2 Concentrations 2024 Sheet 3 of 20  |
| Figure 5.10 | Annual Mean NO2 Concentrations 2024 Sheet 4 of 20  |
| Figure 5.10 | Annual Mean NO2 Concentrations 2024 Sheet 5 of 20  |
| Figure 5.10 | Annual Mean NO2 Concentrations 2024 Sheet 6 of 20  |
| Figure 5.10 | Annual Mean NO2 Concentrations 2024 Sheet 7 of 20  |
| Figure 5.10 | Annual Mean NO2 Concentrations 2024 Sheet 8 of 20  |
| Figure 5.10 | Annual Mean NO2 Concentrations 2024 Sheet 9 of 20  |
| Figure 5.10 | Annual Mean NO2 Concentrations 2024 Sheet 10 of 20 |
| Figure 5.10 | Annual Mean NO2 Concentrations 2024 Sheet 11 of 20 |
| Figure 5.10 | Annual Mean NO2 Concentrations 2024 Sheet 12 of 20 |
| Figure 5.10 | Annual Mean NO2 Concentrations 2024 Sheet 13 of 20 |
| Figure 5.10 | Annual Mean NO2 Concentrations 2024 Sheet 14 of 20 |
| Figure 5.10 | Annual Mean NO2 Concentrations 2024 Sheet 15 of 20 |
| Figure 5.10 | Annual Mean NO2 Concentrations 2024 Sheet 16 of 20 |
| Figure 5.10 | Annual Mean NO2 Concentrations 2024 Sheet 17 of 20 |
| Figure 5.10 | Annual Mean NO2 Concentrations 2024 Sheet 18 of 20 |
| Figure 5.10 | Annual Mean NO2 Concentrations 2024 Sheet 19 of 20 |
| Figure 5.10 | Annual Mean NO2 Concentrations 2024 Sheet 20 of 20 |
|             |                                                    |