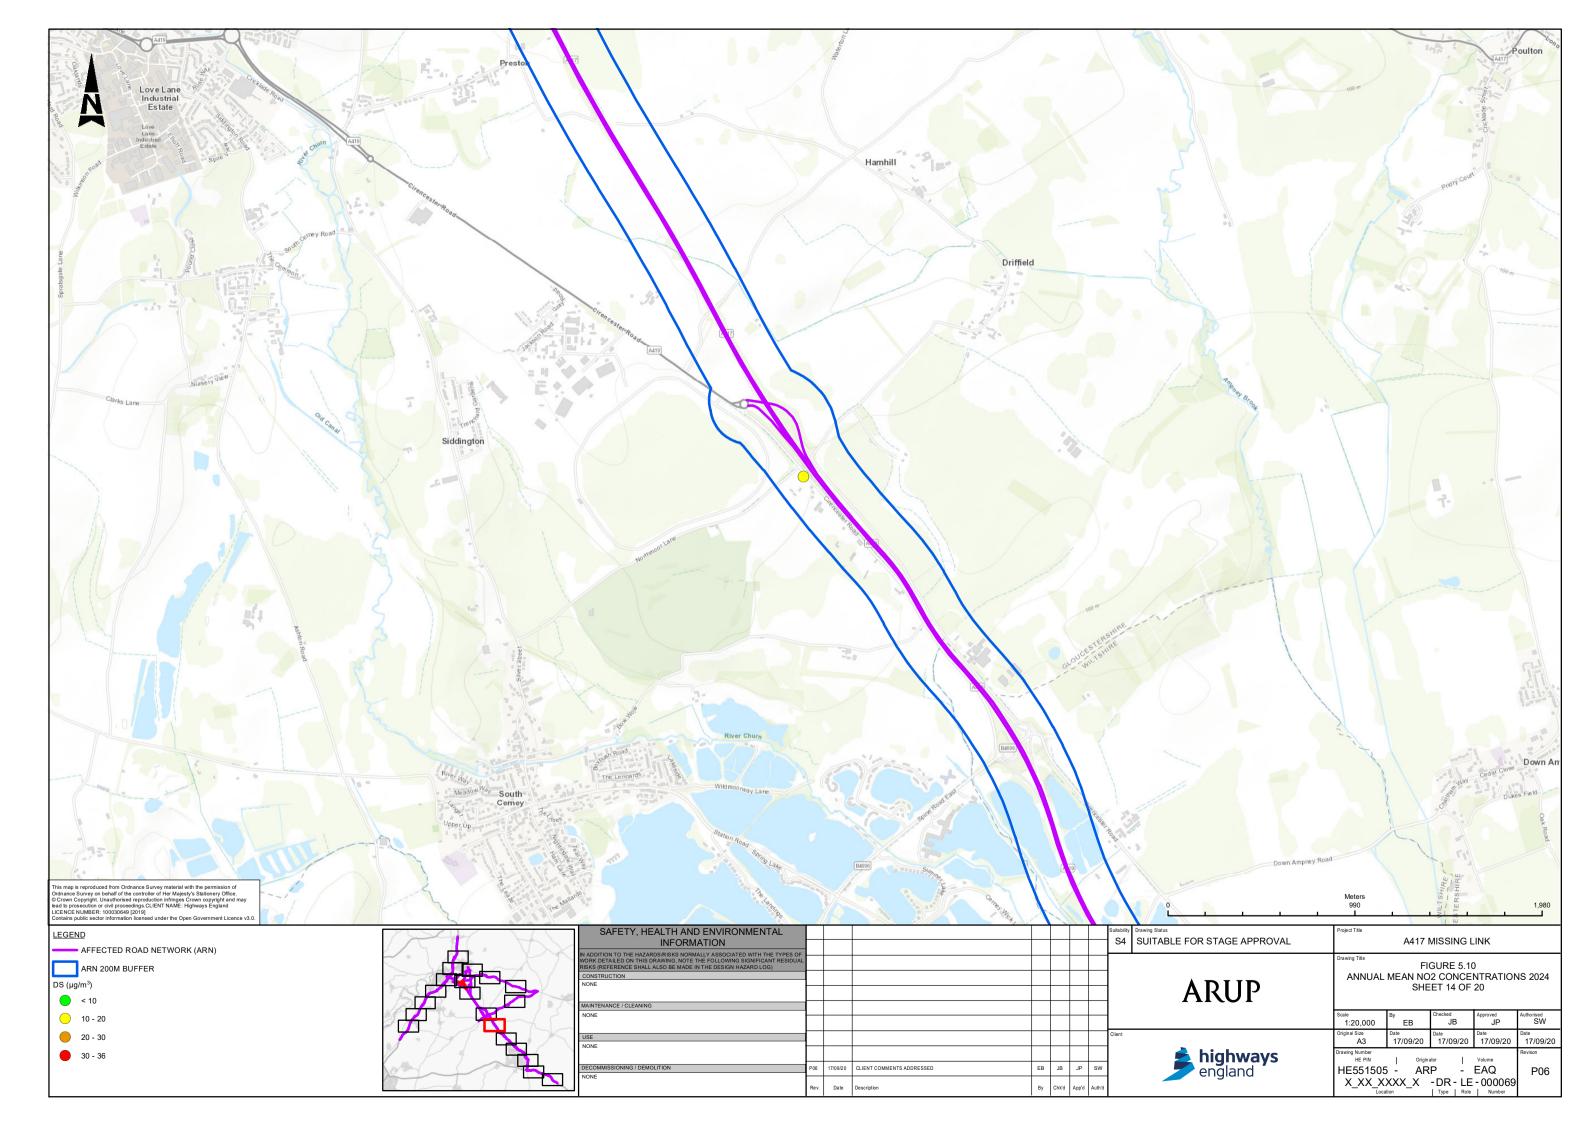

| Figure 5.7  | Construction Dust Map                              |
|-------------|----------------------------------------------------|
| Figure 5.8  | Compliance Risk Road Network                       |
| Figure 5.9  | Verification Factors                               |
| Figure 5.10 | Annual Mean NO2 Concentrations 2024 Sheet 1 of 20  |
| Figure 5.10 | Annual Mean NO2 Concentrations 2024 Sheet 2 of 20  |
| Figure 5.10 | Annual Mean NO2 Concentrations 2024 Sheet 3 of 20  |
| Figure 5.10 | Annual Mean NO2 Concentrations 2024 Sheet 4 of 20  |
| Figure 5.10 | Annual Mean NO2 Concentrations 2024 Sheet 5 of 20  |
| Figure 5.10 | Annual Mean NO2 Concentrations 2024 Sheet 6 of 20  |
| Figure 5.10 | Annual Mean NO2 Concentrations 2024 Sheet 7 of 20  |
| Figure 5.10 | Annual Mean NO2 Concentrations 2024 Sheet 8 of 20  |
| Figure 5.10 | Annual Mean NO2 Concentrations 2024 Sheet 9 of 20  |
| Figure 5.10 | Annual Mean NO2 Concentrations 2024 Sheet 10 of 20 |
| Figure 5.10 | Annual Mean NO2 Concentrations 2024 Sheet 11 of 20 |
| Figure 5.10 | Annual Mean NO2 Concentrations 2024 Sheet 12 of 20 |
| Figure 5.10 | Annual Mean NO2 Concentrations 2024 Sheet 13 of 20 |
| Figure 5.10 | Annual Mean NO2 Concentrations 2024 Sheet 14 of 20 |
| Figure 5.10 | Annual Mean NO2 Concentrations 2024 Sheet 15 of 20 |
| Figure 5.10 | Annual Mean NO2 Concentrations 2024 Sheet 16 of 20 |
| Figure 5.10 | Annual Mean NO2 Concentrations 2024 Sheet 17 of 20 |
| Figure 5.10 | Annual Mean NO2 Concentrations 2024 Sheet 18 of 20 |
| Figure 5.10 | Annual Mean NO2 Concentrations 2024 Sheet 19 of 20 |
| Figure 5.10 | Annual Mean NO2 Concentrations 2024 Sheet 20 of 20 |
|             |                                                    |