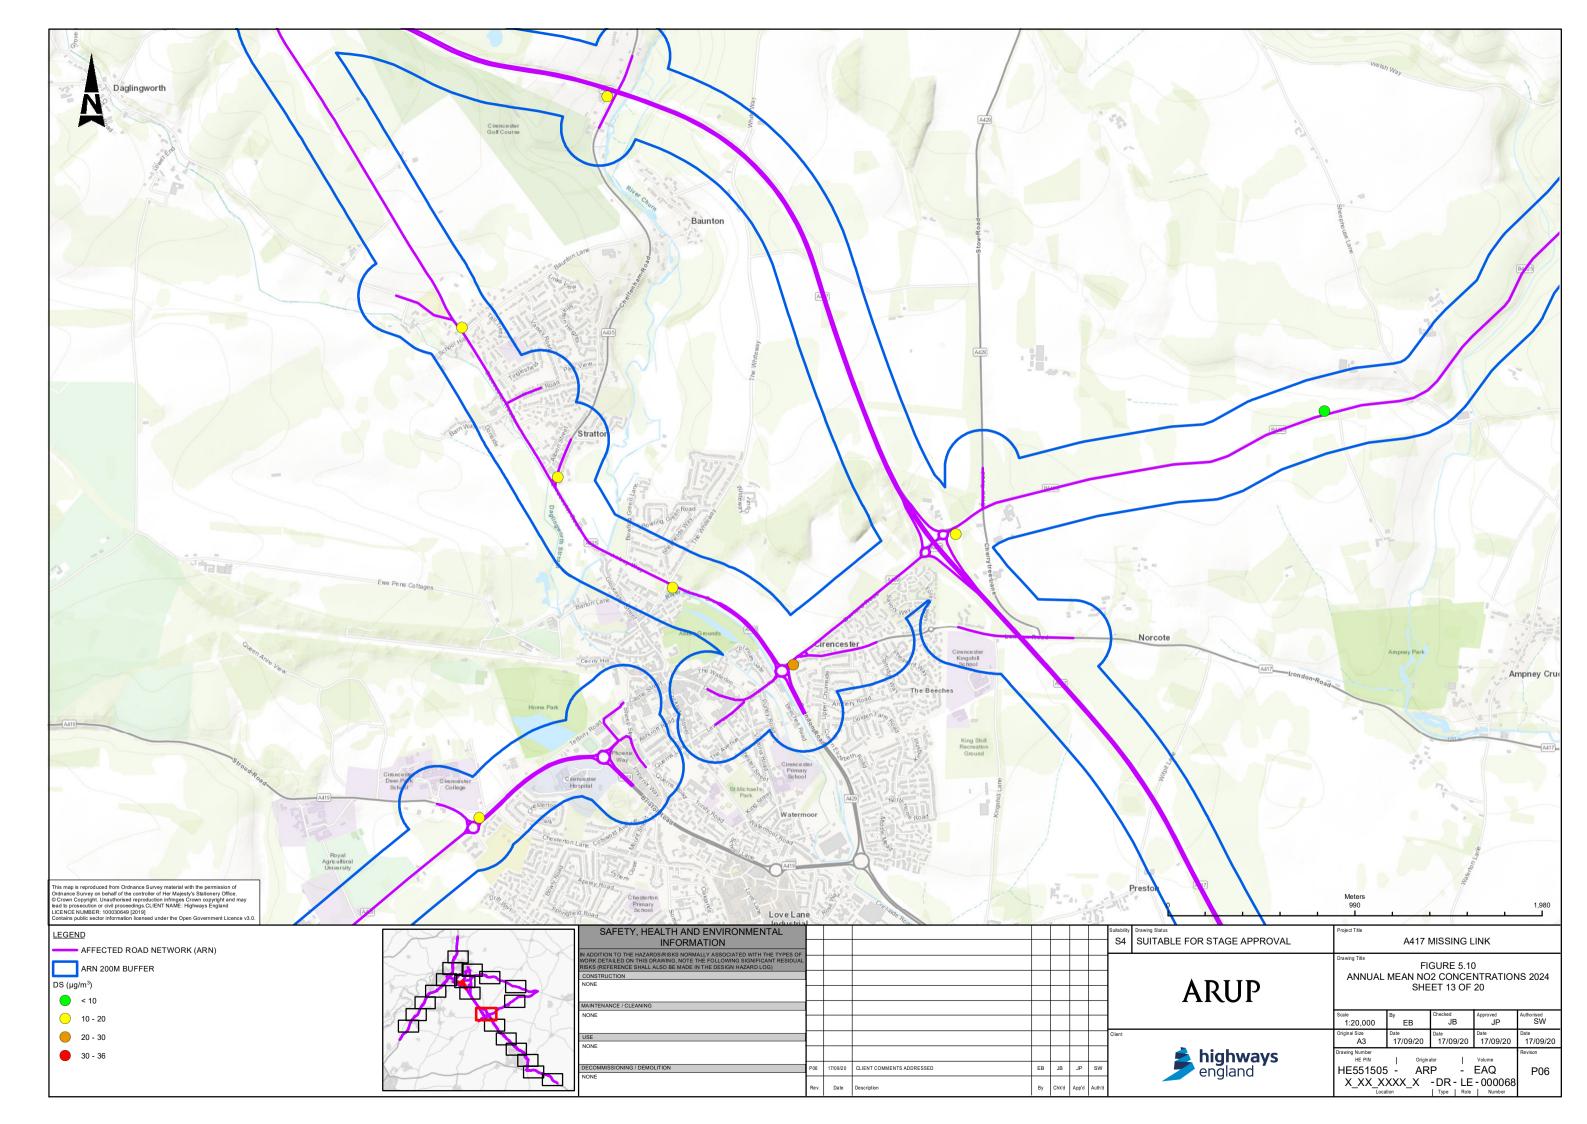

| Figure 5.7  | Construction Dust Map                              |
|-------------|----------------------------------------------------|
| Figure 5.8  | Compliance Risk Road Network                       |
| Figure 5.9  | Verification Factors                               |
| Figure 5.10 | Annual Mean NO2 Concentrations 2024 Sheet 1 of 20  |
| Figure 5.10 | Annual Mean NO2 Concentrations 2024 Sheet 2 of 20  |
| Figure 5.10 | Annual Mean NO2 Concentrations 2024 Sheet 3 of 20  |
| Figure 5.10 | Annual Mean NO2 Concentrations 2024 Sheet 4 of 20  |
| Figure 5.10 | Annual Mean NO2 Concentrations 2024 Sheet 5 of 20  |
| Figure 5.10 | Annual Mean NO2 Concentrations 2024 Sheet 6 of 20  |
| Figure 5.10 | Annual Mean NO2 Concentrations 2024 Sheet 7 of 20  |
| Figure 5.10 | Annual Mean NO2 Concentrations 2024 Sheet 8 of 20  |
| Figure 5.10 | Annual Mean NO2 Concentrations 2024 Sheet 9 of 20  |
| Figure 5.10 | Annual Mean NO2 Concentrations 2024 Sheet 10 of 20 |
| Figure 5.10 | Annual Mean NO2 Concentrations 2024 Sheet 11 of 20 |
| Figure 5.10 | Annual Mean NO2 Concentrations 2024 Sheet 12 of 20 |
| Figure 5.10 | Annual Mean NO2 Concentrations 2024 Sheet 13 of 20 |
| Figure 5.10 | Annual Mean NO2 Concentrations 2024 Sheet 14 of 20 |
| Figure 5.10 | Annual Mean NO2 Concentrations 2024 Sheet 15 of 20 |
| Figure 5.10 | Annual Mean NO2 Concentrations 2024 Sheet 16 of 20 |
| Figure 5.10 | Annual Mean NO2 Concentrations 2024 Sheet 17 of 20 |
| Figure 5.10 | Annual Mean NO2 Concentrations 2024 Sheet 18 of 20 |
| Figure 5.10 | Annual Mean NO2 Concentrations 2024 Sheet 19 of 20 |
| Figure 5.10 | Annual Mean NO2 Concentrations 2024 Sheet 20 of 20 |
|             |                                                    |