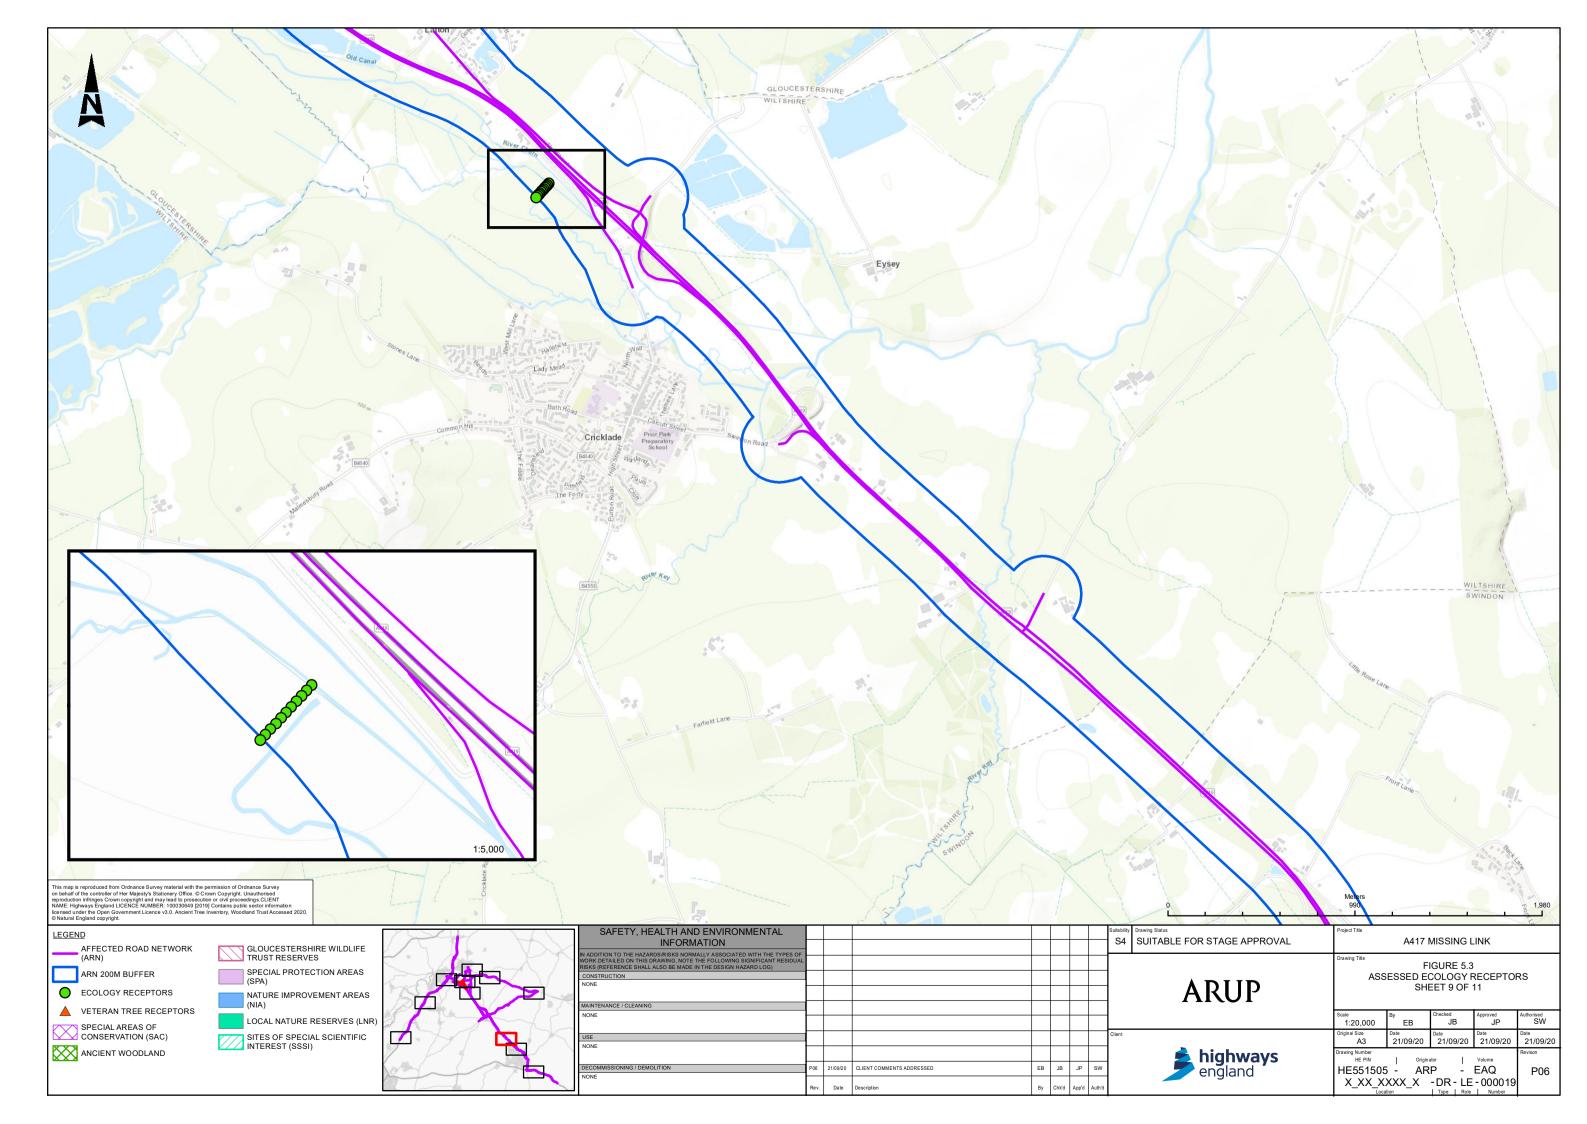

## Contents

| Figure 5.1 | Affected Road Network                                                      |
|------------|----------------------------------------------------------------------------|
| Figure 5.2 | Human Receptors                                                            |
| Figure 5.3 | Assessed Ecology Receptors Sheet 1 of 11                                   |
| Figure 5.3 | Assessed Ecology Receptors Sheet 2 of 11                                   |
| Figure 5.3 | Assessed Ecology Receptors Sheet 3 of 11                                   |
| Figure 5.3 | Assessed Ecology Receptors Sheet 4 of 11                                   |
| Figure 5.3 | Assessed Ecology Receptors Sheet 5 of 11                                   |
| Figure 5.3 | Assessed Ecology Receptors Sheet 6 of 11                                   |
| Figure 5.3 | Assessed Ecology Receptors Sheet 7 of 11                                   |
| Figure 5.3 | Assessed Ecology Receptors Sheet 8 of 11                                   |
| Figure 5.3 | Assessed Ecology Receptors Sheet 9 of 11                                   |
| Figure 5.3 | Assessed Ecology Receptors Sheet 10 of 11                                  |
| Figure 5.3 | Assessed Ecology Receptors Sheet 11 of 11                                  |
| Figure 5.4 | Verification Points Sheet 1 of 5                                           |
| Figure 5.4 | Verification Points Sheet 2 of 5                                           |
| Figure 5.4 | Verification Points Sheet 3 of 5                                           |
| Figure 5.4 | Verification Points Sheet 4 of 5                                           |
| Figure 5.4 | Verification Points Sheet 5 of 5                                           |
| Figure 5.5 | Sheet 1 of 2 Air Quality Management Areas (AQMAs) Birdlip                  |
| Figure 5.5 | Sheet 2 of 2 Air Quality Management Areas (AQMAs) Cheltenham Whole Borough |
| Figure 5.6 | Monitoring Locations Sheet 1 of 8                                          |
| Figure 5.6 | Monitoring Locations Sheet 2 of 8                                          |
| Figure 5.6 | Monitoring Locations Sheet 3 of 8                                          |
| Figure 5.6 | Monitoring Locations Sheet 4 of 8                                          |
| Figure 5.6 | Monitoring Locations Sheet 5 of 8                                          |
| Figure 5.6 | Monitoring Locations Sheet 6 of 8                                          |
| Figure 5.6 | Monitoring Locations Sheet 7 of 8                                          |
| Figure 5.6 | Monitoring Locations Sheet 8 of 8                                          |