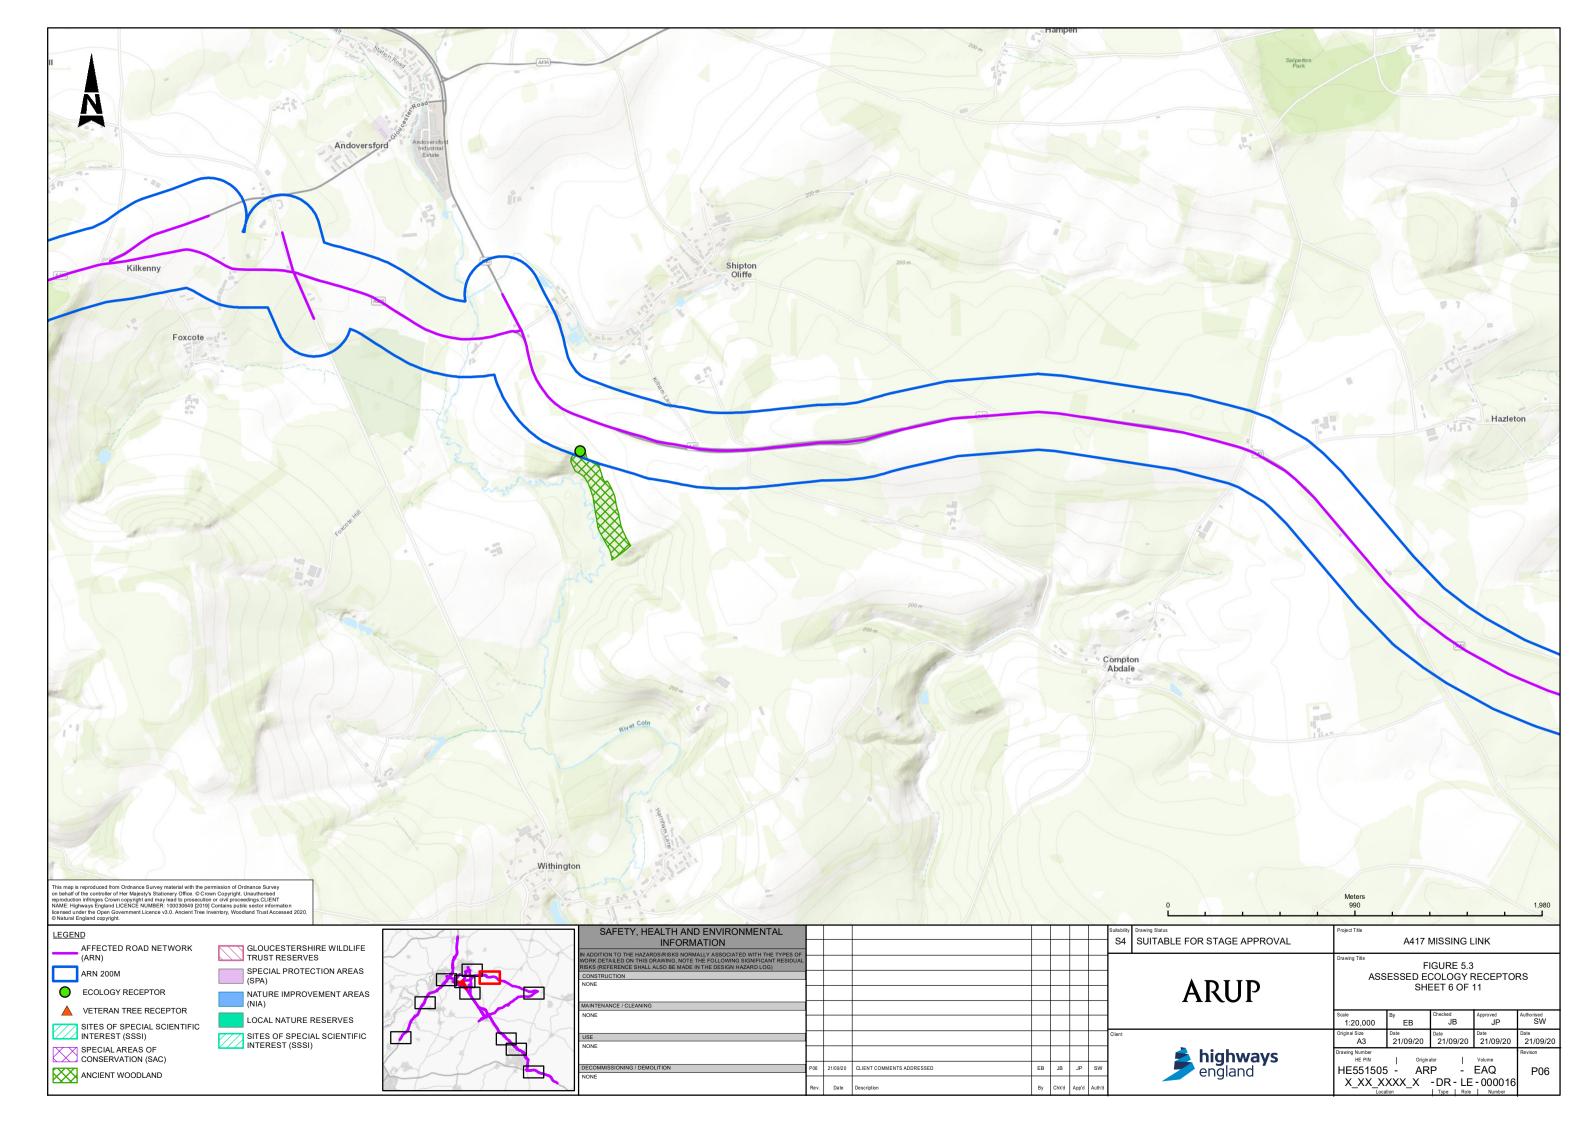

## Contents

| Figure 5.1 | Affected Road Network                                                      |
|------------|----------------------------------------------------------------------------|
| Figure 5.2 | Human Receptors                                                            |
| Figure 5.3 | Assessed Ecology Receptors Sheet 1 of 11                                   |
| Figure 5.3 | Assessed Ecology Receptors Sheet 2 of 11                                   |
| Figure 5.3 | Assessed Ecology Receptors Sheet 3 of 11                                   |
| Figure 5.3 | Assessed Ecology Receptors Sheet 4 of 11                                   |
| Figure 5.3 | Assessed Ecology Receptors Sheet 5 of 11                                   |
| Figure 5.3 | Assessed Ecology Receptors Sheet 6 of 11                                   |
| Figure 5.3 | Assessed Ecology Receptors Sheet 7 of 11                                   |
| Figure 5.3 | Assessed Ecology Receptors Sheet 8 of 11                                   |
| Figure 5.3 | Assessed Ecology Receptors Sheet 9 of 11                                   |
| Figure 5.3 | Assessed Ecology Receptors Sheet 10 of 11                                  |
| Figure 5.3 | Assessed Ecology Receptors Sheet 11 of 11                                  |
| Figure 5.4 | Verification Points Sheet 1 of 5                                           |
| Figure 5.4 | Verification Points Sheet 2 of 5                                           |
| Figure 5.4 | Verification Points Sheet 3 of 5                                           |
| Figure 5.4 | Verification Points Sheet 4 of 5                                           |
| Figure 5.4 | Verification Points Sheet 5 of 5                                           |
| Figure 5.5 | Sheet 1 of 2 Air Quality Management Areas (AQMAs) Birdlip                  |
| Figure 5.5 | Sheet 2 of 2 Air Quality Management Areas (AQMAs) Cheltenham Whole Borough |
| Figure 5.6 | Monitoring Locations Sheet 1 of 8                                          |
| Figure 5.6 | Monitoring Locations Sheet 2 of 8                                          |
| Figure 5.6 | Monitoring Locations Sheet 3 of 8                                          |
| Figure 5.6 | Monitoring Locations Sheet 4 of 8                                          |
| Figure 5.6 | Monitoring Locations Sheet 5 of 8                                          |
| Figure 5.6 | Monitoring Locations Sheet 6 of 8                                          |
| Figure 5.6 | Monitoring Locations Sheet 7 of 8                                          |
| Figure 5.6 | Monitoring Locations Sheet 8 of 8                                          |