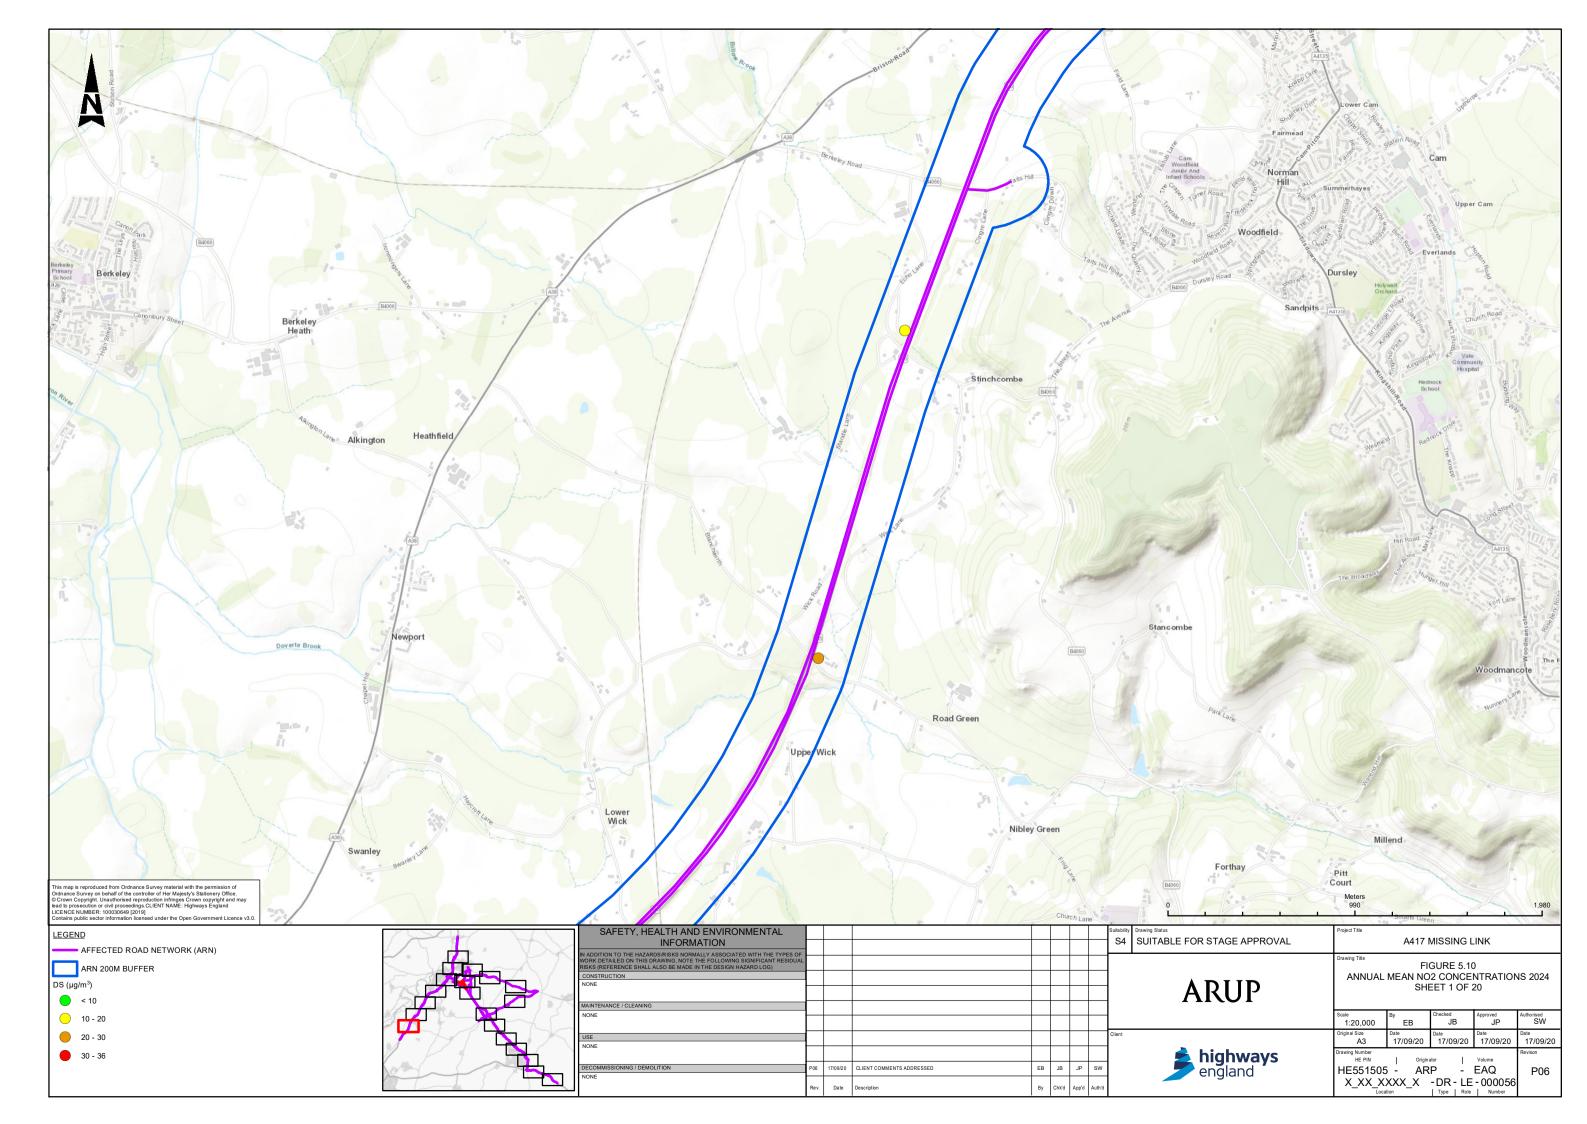

| Figure 5.7  | Construction Dust Map                              |
|-------------|----------------------------------------------------|
| Figure 5.8  | Compliance Risk Road Network                       |
| Figure 5.9  | Verification Factors                               |
| Figure 5.10 | Annual Mean NO2 Concentrations 2024 Sheet 1 of 20  |
| Figure 5.10 | Annual Mean NO2 Concentrations 2024 Sheet 2 of 20  |
| Figure 5.10 | Annual Mean NO2 Concentrations 2024 Sheet 3 of 20  |
| Figure 5.10 | Annual Mean NO2 Concentrations 2024 Sheet 4 of 20  |
| Figure 5.10 | Annual Mean NO2 Concentrations 2024 Sheet 5 of 20  |
| Figure 5.10 | Annual Mean NO2 Concentrations 2024 Sheet 6 of 20  |
| Figure 5.10 | Annual Mean NO2 Concentrations 2024 Sheet 7 of 20  |
| Figure 5.10 | Annual Mean NO2 Concentrations 2024 Sheet 8 of 20  |
| Figure 5.10 | Annual Mean NO2 Concentrations 2024 Sheet 9 of 20  |
| Figure 5.10 | Annual Mean NO2 Concentrations 2024 Sheet 10 of 20 |
| Figure 5.10 | Annual Mean NO2 Concentrations 2024 Sheet 11 of 20 |
| Figure 5.10 | Annual Mean NO2 Concentrations 2024 Sheet 12 of 20 |
| Figure 5.10 | Annual Mean NO2 Concentrations 2024 Sheet 13 of 20 |
| Figure 5.10 | Annual Mean NO2 Concentrations 2024 Sheet 14 of 20 |
| Figure 5.10 | Annual Mean NO2 Concentrations 2024 Sheet 15 of 20 |
| Figure 5.10 | Annual Mean NO2 Concentrations 2024 Sheet 16 of 20 |
| Figure 5.10 | Annual Mean NO2 Concentrations 2024 Sheet 17 of 20 |
| Figure 5.10 | Annual Mean NO2 Concentrations 2024 Sheet 18 of 20 |
| Figure 5.10 | Annual Mean NO2 Concentrations 2024 Sheet 19 of 20 |
| Figure 5.10 | Annual Mean NO2 Concentrations 2024 Sheet 20 of 20 |
|             |                                                    |