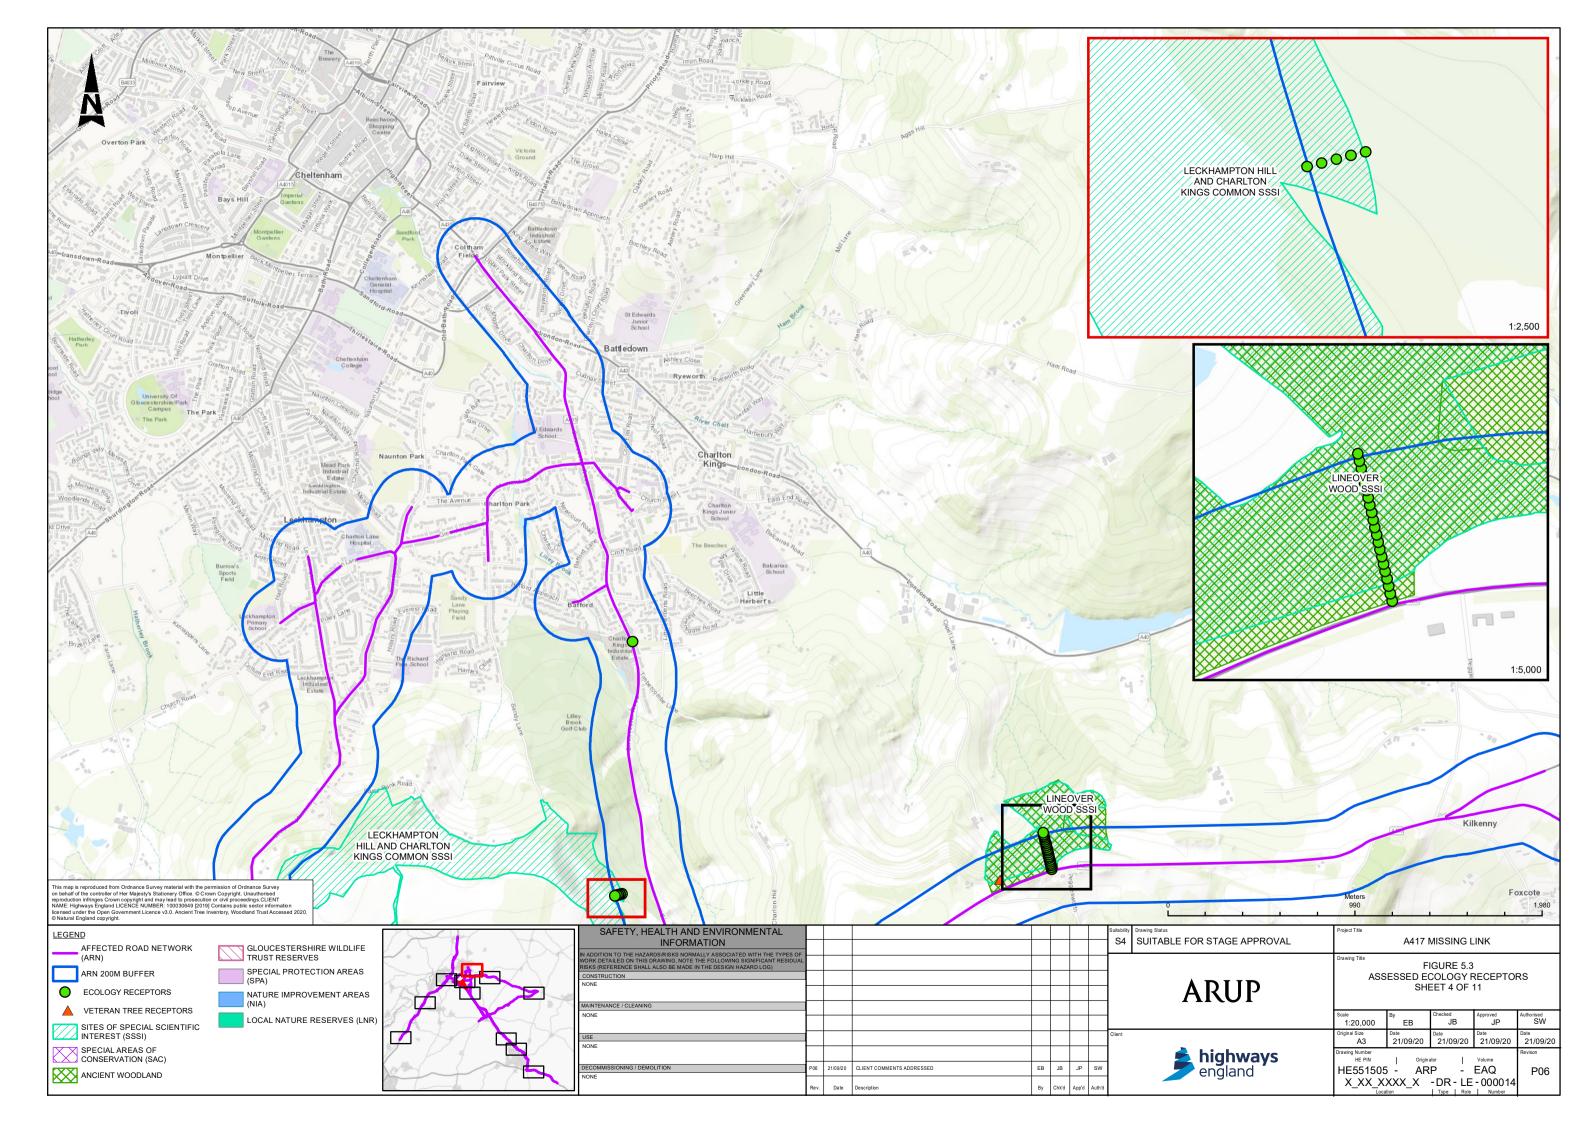

## Contents

| Figure 5.1 | Affected Road Network                                                      |
|------------|----------------------------------------------------------------------------|
| Figure 5.2 | Human Receptors                                                            |
| Figure 5.3 | Assessed Ecology Receptors Sheet 1 of 11                                   |
| Figure 5.3 | Assessed Ecology Receptors Sheet 2 of 11                                   |
| Figure 5.3 | Assessed Ecology Receptors Sheet 3 of 11                                   |
| Figure 5.3 | Assessed Ecology Receptors Sheet 4 of 11                                   |
| Figure 5.3 | Assessed Ecology Receptors Sheet 5 of 11                                   |
| Figure 5.3 | Assessed Ecology Receptors Sheet 6 of 11                                   |
| Figure 5.3 | Assessed Ecology Receptors Sheet 7 of 11                                   |
| Figure 5.3 | Assessed Ecology Receptors Sheet 8 of 11                                   |
| Figure 5.3 | Assessed Ecology Receptors Sheet 9 of 11                                   |
| Figure 5.3 | Assessed Ecology Receptors Sheet 10 of 11                                  |
| Figure 5.3 | Assessed Ecology Receptors Sheet 11 of 11                                  |
| Figure 5.4 | Verification Points Sheet 1 of 5                                           |
| Figure 5.4 | Verification Points Sheet 2 of 5                                           |
| Figure 5.4 | Verification Points Sheet 3 of 5                                           |
| Figure 5.4 | Verification Points Sheet 4 of 5                                           |
| Figure 5.4 | Verification Points Sheet 5 of 5                                           |
| Figure 5.5 | Sheet 1 of 2 Air Quality Management Areas (AQMAs) Birdlip                  |
| Figure 5.5 | Sheet 2 of 2 Air Quality Management Areas (AQMAs) Cheltenham Whole Borough |
| Figure 5.6 | Monitoring Locations Sheet 1 of 8                                          |
| Figure 5.6 | Monitoring Locations Sheet 2 of 8                                          |
| Figure 5.6 | Monitoring Locations Sheet 3 of 8                                          |
| Figure 5.6 | Monitoring Locations Sheet 4 of 8                                          |
| Figure 5.6 | Monitoring Locations Sheet 5 of 8                                          |
| Figure 5.6 | Monitoring Locations Sheet 6 of 8                                          |
| Figure 5.6 | Monitoring Locations Sheet 7 of 8                                          |
| Figure 5.6 | Monitoring Locations Sheet 8 of 8                                          |