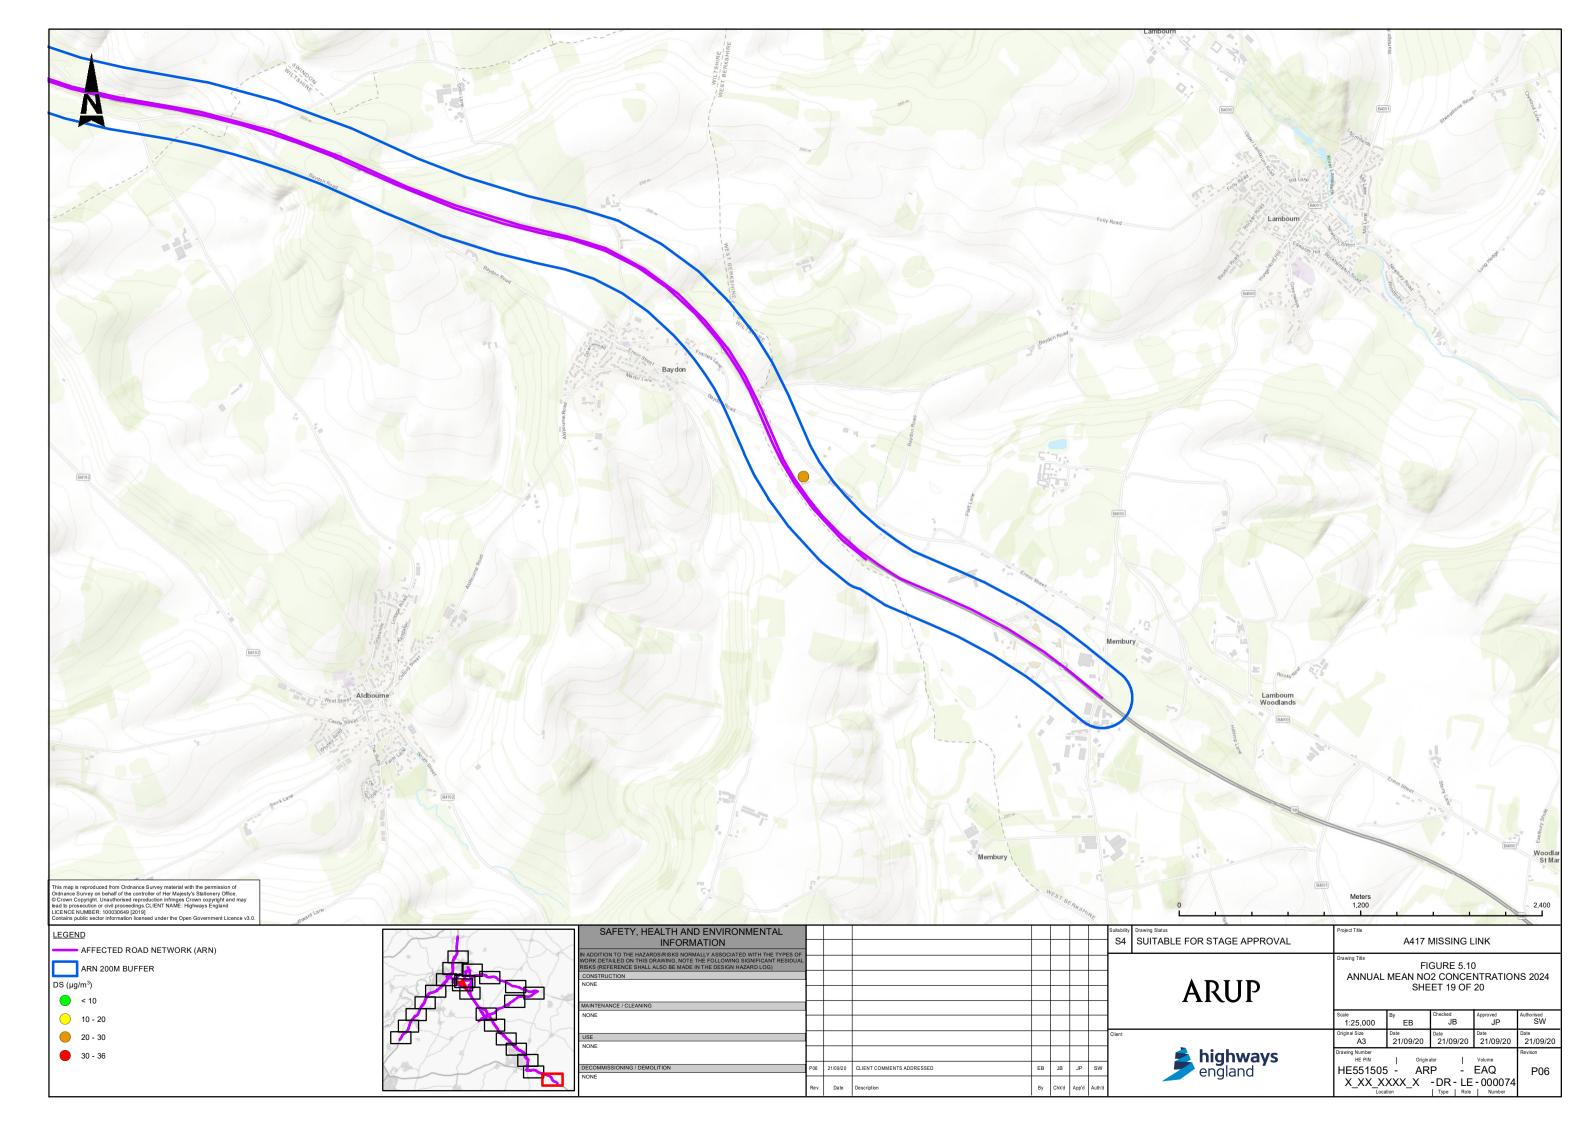

| Figure 5.7  | Construction Dust Map                              |
|-------------|----------------------------------------------------|
| Figure 5.8  | Compliance Risk Road Network                       |
| Figure 5.9  | Verification Factors                               |
| Figure 5.10 | Annual Mean NO2 Concentrations 2024 Sheet 1 of 20  |
| Figure 5.10 | Annual Mean NO2 Concentrations 2024 Sheet 2 of 20  |
| Figure 5.10 | Annual Mean NO2 Concentrations 2024 Sheet 3 of 20  |
| Figure 5.10 | Annual Mean NO2 Concentrations 2024 Sheet 4 of 20  |
| Figure 5.10 | Annual Mean NO2 Concentrations 2024 Sheet 5 of 20  |
| Figure 5.10 | Annual Mean NO2 Concentrations 2024 Sheet 6 of 20  |
| Figure 5.10 | Annual Mean NO2 Concentrations 2024 Sheet 7 of 20  |
| Figure 5.10 | Annual Mean NO2 Concentrations 2024 Sheet 8 of 20  |
| Figure 5.10 | Annual Mean NO2 Concentrations 2024 Sheet 9 of 20  |
| Figure 5.10 | Annual Mean NO2 Concentrations 2024 Sheet 10 of 20 |
| Figure 5.10 | Annual Mean NO2 Concentrations 2024 Sheet 11 of 20 |
| Figure 5.10 | Annual Mean NO2 Concentrations 2024 Sheet 12 of 20 |
| Figure 5.10 | Annual Mean NO2 Concentrations 2024 Sheet 13 of 20 |
| Figure 5.10 | Annual Mean NO2 Concentrations 2024 Sheet 14 of 20 |
| Figure 5.10 | Annual Mean NO2 Concentrations 2024 Sheet 15 of 20 |
| Figure 5.10 | Annual Mean NO2 Concentrations 2024 Sheet 16 of 20 |
| Figure 5.10 | Annual Mean NO2 Concentrations 2024 Sheet 17 of 20 |
| Figure 5.10 | Annual Mean NO2 Concentrations 2024 Sheet 18 of 20 |
| Figure 5.10 | Annual Mean NO2 Concentrations 2024 Sheet 19 of 20 |
| Figure 5.10 | Annual Mean NO2 Concentrations 2024 Sheet 20 of 20 |
|             |                                                    |