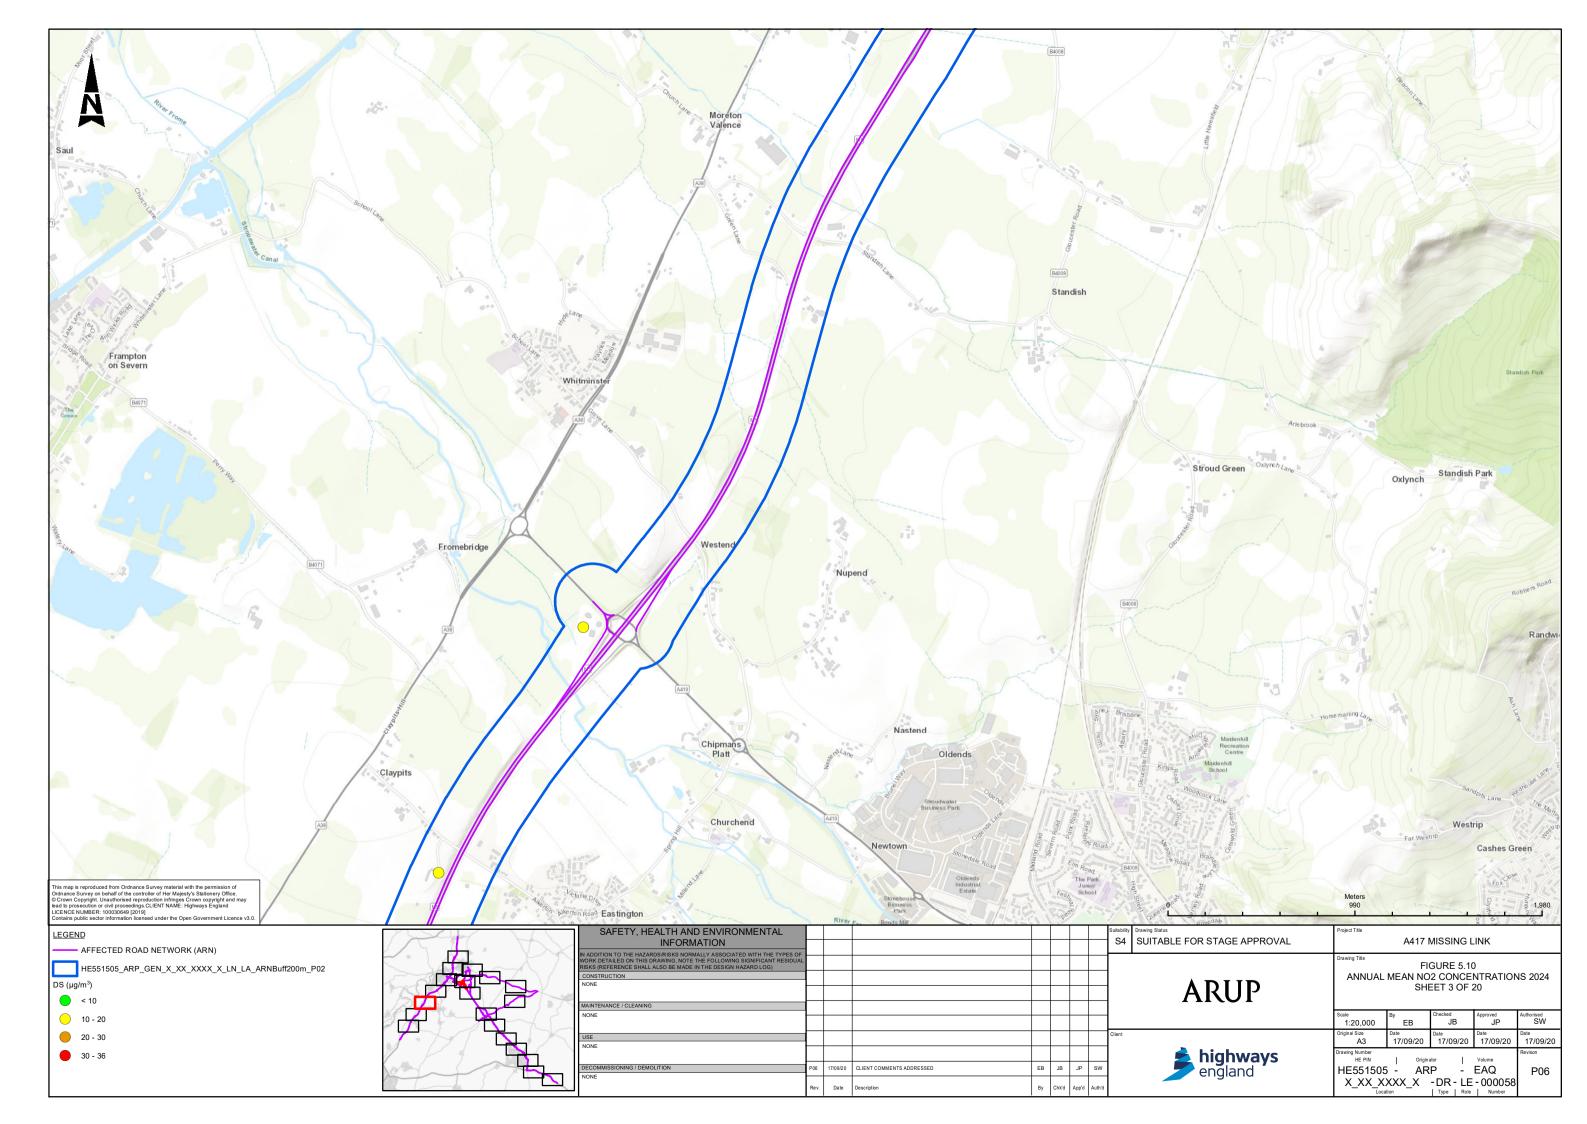

| Figure 5.7  | Construction Dust Map                              |
|-------------|----------------------------------------------------|
| Figure 5.8  | Compliance Risk Road Network                       |
| Figure 5.9  | Verification Factors                               |
| Figure 5.10 | Annual Mean NO2 Concentrations 2024 Sheet 1 of 20  |
| Figure 5.10 | Annual Mean NO2 Concentrations 2024 Sheet 2 of 20  |
| Figure 5.10 | Annual Mean NO2 Concentrations 2024 Sheet 3 of 20  |
| Figure 5.10 | Annual Mean NO2 Concentrations 2024 Sheet 4 of 20  |
| Figure 5.10 | Annual Mean NO2 Concentrations 2024 Sheet 5 of 20  |
| Figure 5.10 | Annual Mean NO2 Concentrations 2024 Sheet 6 of 20  |
| Figure 5.10 | Annual Mean NO2 Concentrations 2024 Sheet 7 of 20  |
| Figure 5.10 | Annual Mean NO2 Concentrations 2024 Sheet 8 of 20  |
| Figure 5.10 | Annual Mean NO2 Concentrations 2024 Sheet 9 of 20  |
| Figure 5.10 | Annual Mean NO2 Concentrations 2024 Sheet 10 of 20 |
| Figure 5.10 | Annual Mean NO2 Concentrations 2024 Sheet 11 of 20 |
| Figure 5.10 | Annual Mean NO2 Concentrations 2024 Sheet 12 of 20 |
| Figure 5.10 | Annual Mean NO2 Concentrations 2024 Sheet 13 of 20 |
| Figure 5.10 | Annual Mean NO2 Concentrations 2024 Sheet 14 of 20 |
| Figure 5.10 | Annual Mean NO2 Concentrations 2024 Sheet 15 of 20 |
| Figure 5.10 | Annual Mean NO2 Concentrations 2024 Sheet 16 of 20 |
| Figure 5.10 | Annual Mean NO2 Concentrations 2024 Sheet 17 of 20 |
| Figure 5.10 | Annual Mean NO2 Concentrations 2024 Sheet 18 of 20 |
| Figure 5.10 | Annual Mean NO2 Concentrations 2024 Sheet 19 of 20 |
| Figure 5.10 | Annual Mean NO2 Concentrations 2024 Sheet 20 of 20 |
|             |                                                    |