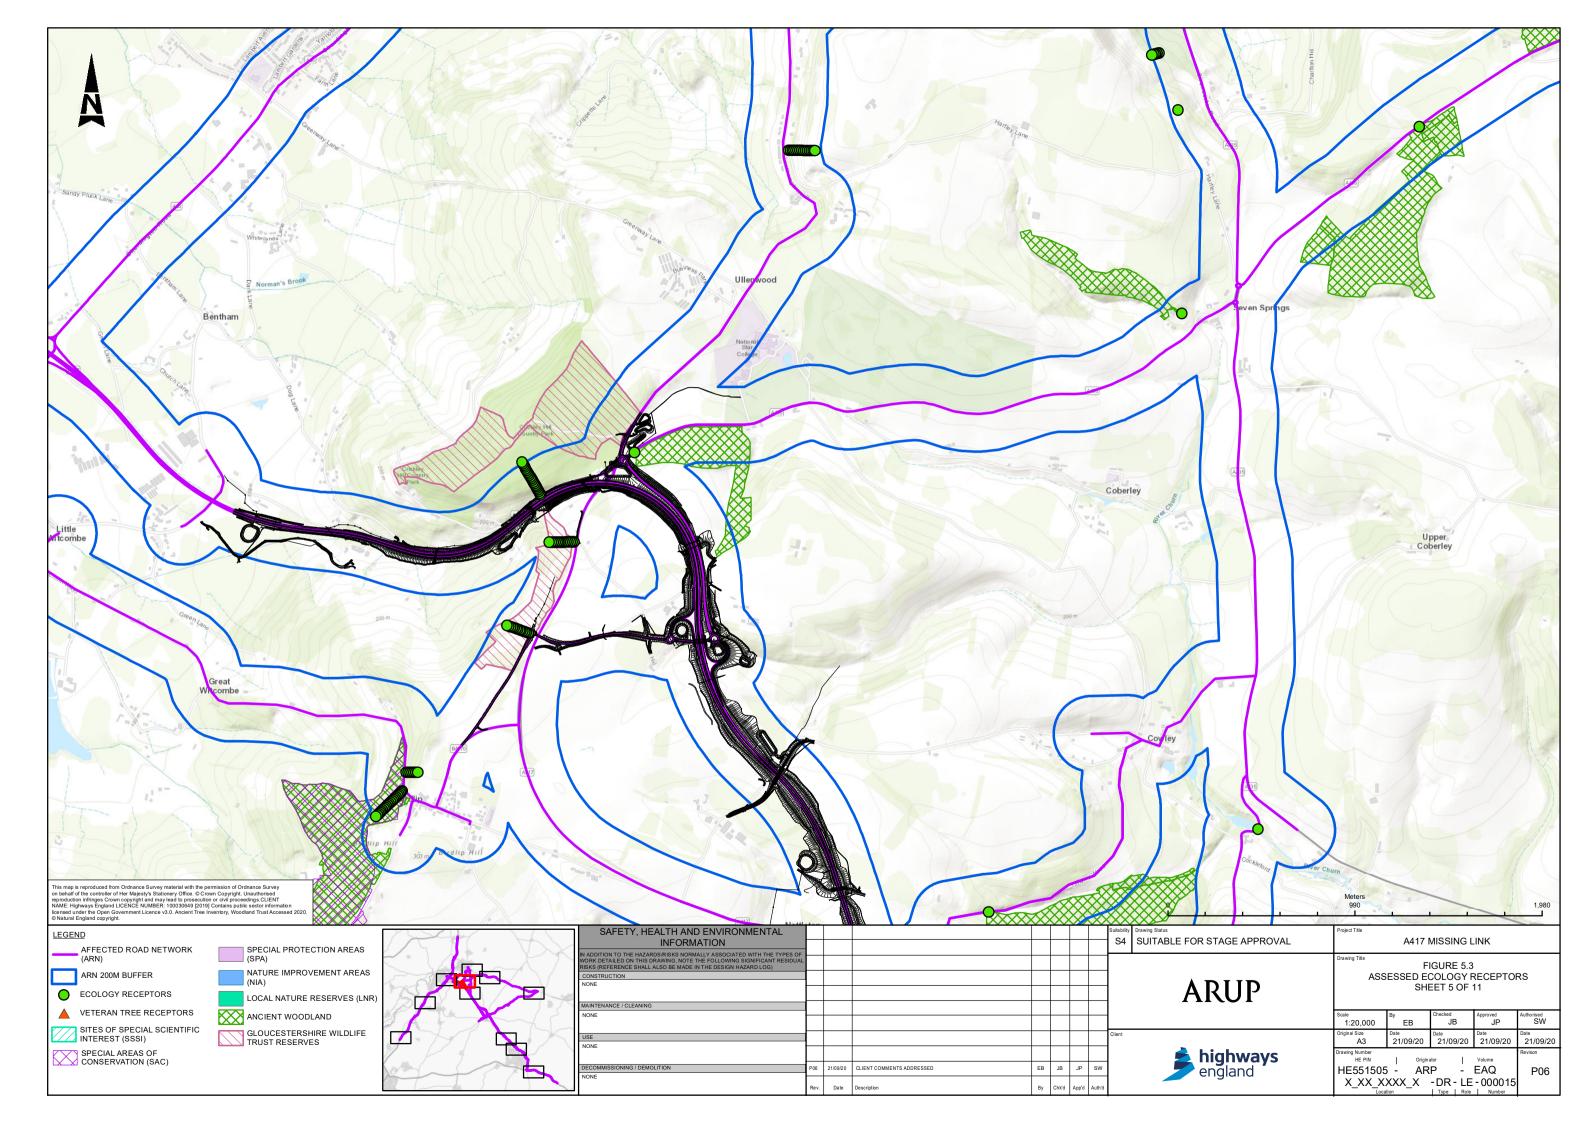

## Contents

| Figure 5.1 | Affected Road Network                                                      |
|------------|----------------------------------------------------------------------------|
| Figure 5.2 | Human Receptors                                                            |
| Figure 5.3 | Assessed Ecology Receptors Sheet 1 of 11                                   |
| Figure 5.3 | Assessed Ecology Receptors Sheet 2 of 11                                   |
| Figure 5.3 | Assessed Ecology Receptors Sheet 3 of 11                                   |
| Figure 5.3 | Assessed Ecology Receptors Sheet 4 of 11                                   |
| Figure 5.3 | Assessed Ecology Receptors Sheet 5 of 11                                   |
| Figure 5.3 | Assessed Ecology Receptors Sheet 6 of 11                                   |
| Figure 5.3 | Assessed Ecology Receptors Sheet 7 of 11                                   |
| Figure 5.3 | Assessed Ecology Receptors Sheet 8 of 11                                   |
| Figure 5.3 | Assessed Ecology Receptors Sheet 9 of 11                                   |
| Figure 5.3 | Assessed Ecology Receptors Sheet 10 of 11                                  |
| Figure 5.3 | Assessed Ecology Receptors Sheet 11 of 11                                  |
| Figure 5.4 | Verification Points Sheet 1 of 5                                           |
| Figure 5.4 | Verification Points Sheet 2 of 5                                           |
| Figure 5.4 | Verification Points Sheet 3 of 5                                           |
| Figure 5.4 | Verification Points Sheet 4 of 5                                           |
| Figure 5.4 | Verification Points Sheet 5 of 5                                           |
| Figure 5.5 | Sheet 1 of 2 Air Quality Management Areas (AQMAs) Birdlip                  |
| Figure 5.5 | Sheet 2 of 2 Air Quality Management Areas (AQMAs) Cheltenham Whole Borough |
| Figure 5.6 | Monitoring Locations Sheet 1 of 8                                          |
| Figure 5.6 | Monitoring Locations Sheet 2 of 8                                          |
| Figure 5.6 | Monitoring Locations Sheet 3 of 8                                          |
| Figure 5.6 | Monitoring Locations Sheet 4 of 8                                          |
| Figure 5.6 | Monitoring Locations Sheet 5 of 8                                          |
| Figure 5.6 | Monitoring Locations Sheet 6 of 8                                          |
| Figure 5.6 | Monitoring Locations Sheet 7 of 8                                          |
| Figure 5.6 | Monitoring Locations Sheet 8 of 8                                          |