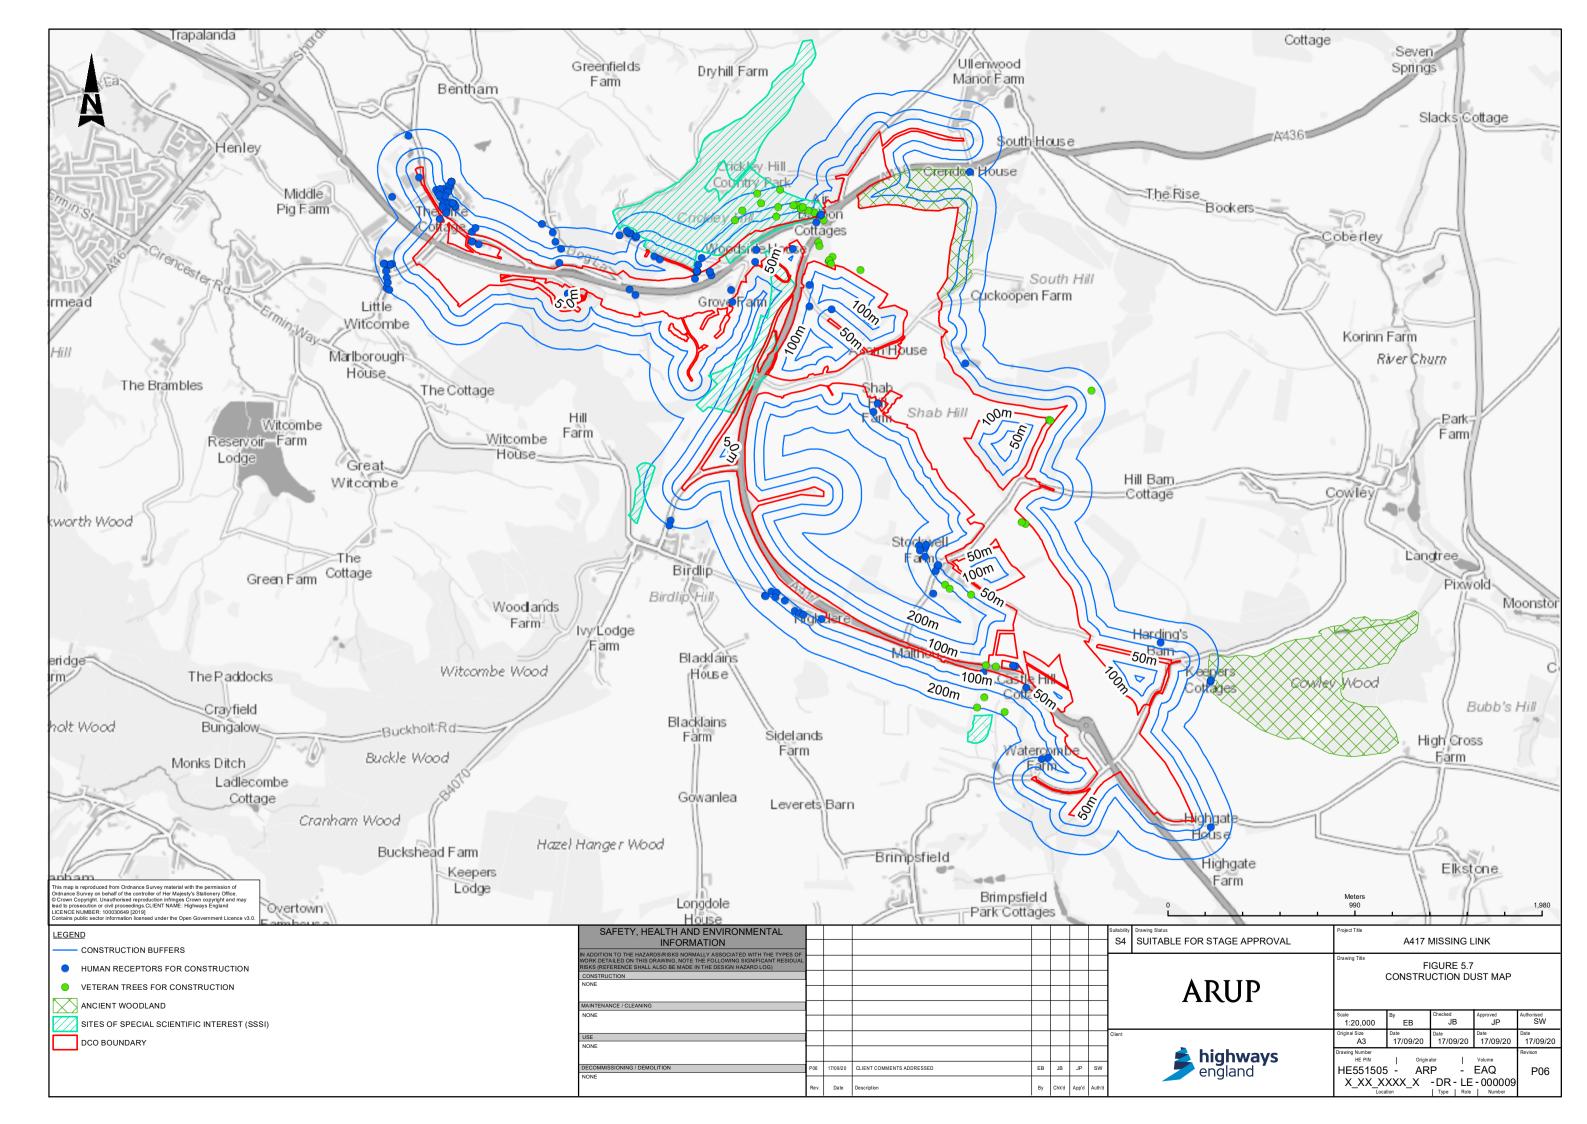

| Figure 5.7  | Construction Dust Map                              |
|-------------|----------------------------------------------------|
| Figure 5.8  | Compliance Risk Road Network                       |
| Figure 5.9  | Verification Factors                               |
| Figure 5.10 | Annual Mean NO2 Concentrations 2024 Sheet 1 of 20  |
| Figure 5.10 | Annual Mean NO2 Concentrations 2024 Sheet 2 of 20  |
| Figure 5.10 | Annual Mean NO2 Concentrations 2024 Sheet 3 of 20  |
| Figure 5.10 | Annual Mean NO2 Concentrations 2024 Sheet 4 of 20  |
| Figure 5.10 | Annual Mean NO2 Concentrations 2024 Sheet 5 of 20  |
| Figure 5.10 | Annual Mean NO2 Concentrations 2024 Sheet 6 of 20  |
| Figure 5.10 | Annual Mean NO2 Concentrations 2024 Sheet 7 of 20  |
| Figure 5.10 | Annual Mean NO2 Concentrations 2024 Sheet 8 of 20  |
| Figure 5.10 | Annual Mean NO2 Concentrations 2024 Sheet 9 of 20  |
| Figure 5.10 | Annual Mean NO2 Concentrations 2024 Sheet 10 of 20 |
| Figure 5.10 | Annual Mean NO2 Concentrations 2024 Sheet 11 of 20 |
| Figure 5.10 | Annual Mean NO2 Concentrations 2024 Sheet 12 of 20 |
| Figure 5.10 | Annual Mean NO2 Concentrations 2024 Sheet 13 of 20 |
| Figure 5.10 | Annual Mean NO2 Concentrations 2024 Sheet 14 of 20 |
| Figure 5.10 | Annual Mean NO2 Concentrations 2024 Sheet 15 of 20 |
| Figure 5.10 | Annual Mean NO2 Concentrations 2024 Sheet 16 of 20 |
| Figure 5.10 | Annual Mean NO2 Concentrations 2024 Sheet 17 of 20 |
| Figure 5.10 | Annual Mean NO2 Concentrations 2024 Sheet 18 of 20 |
| Figure 5.10 | Annual Mean NO2 Concentrations 2024 Sheet 19 of 20 |
| Figure 5.10 | Annual Mean NO2 Concentrations 2024 Sheet 20 of 20 |
|             |                                                    |