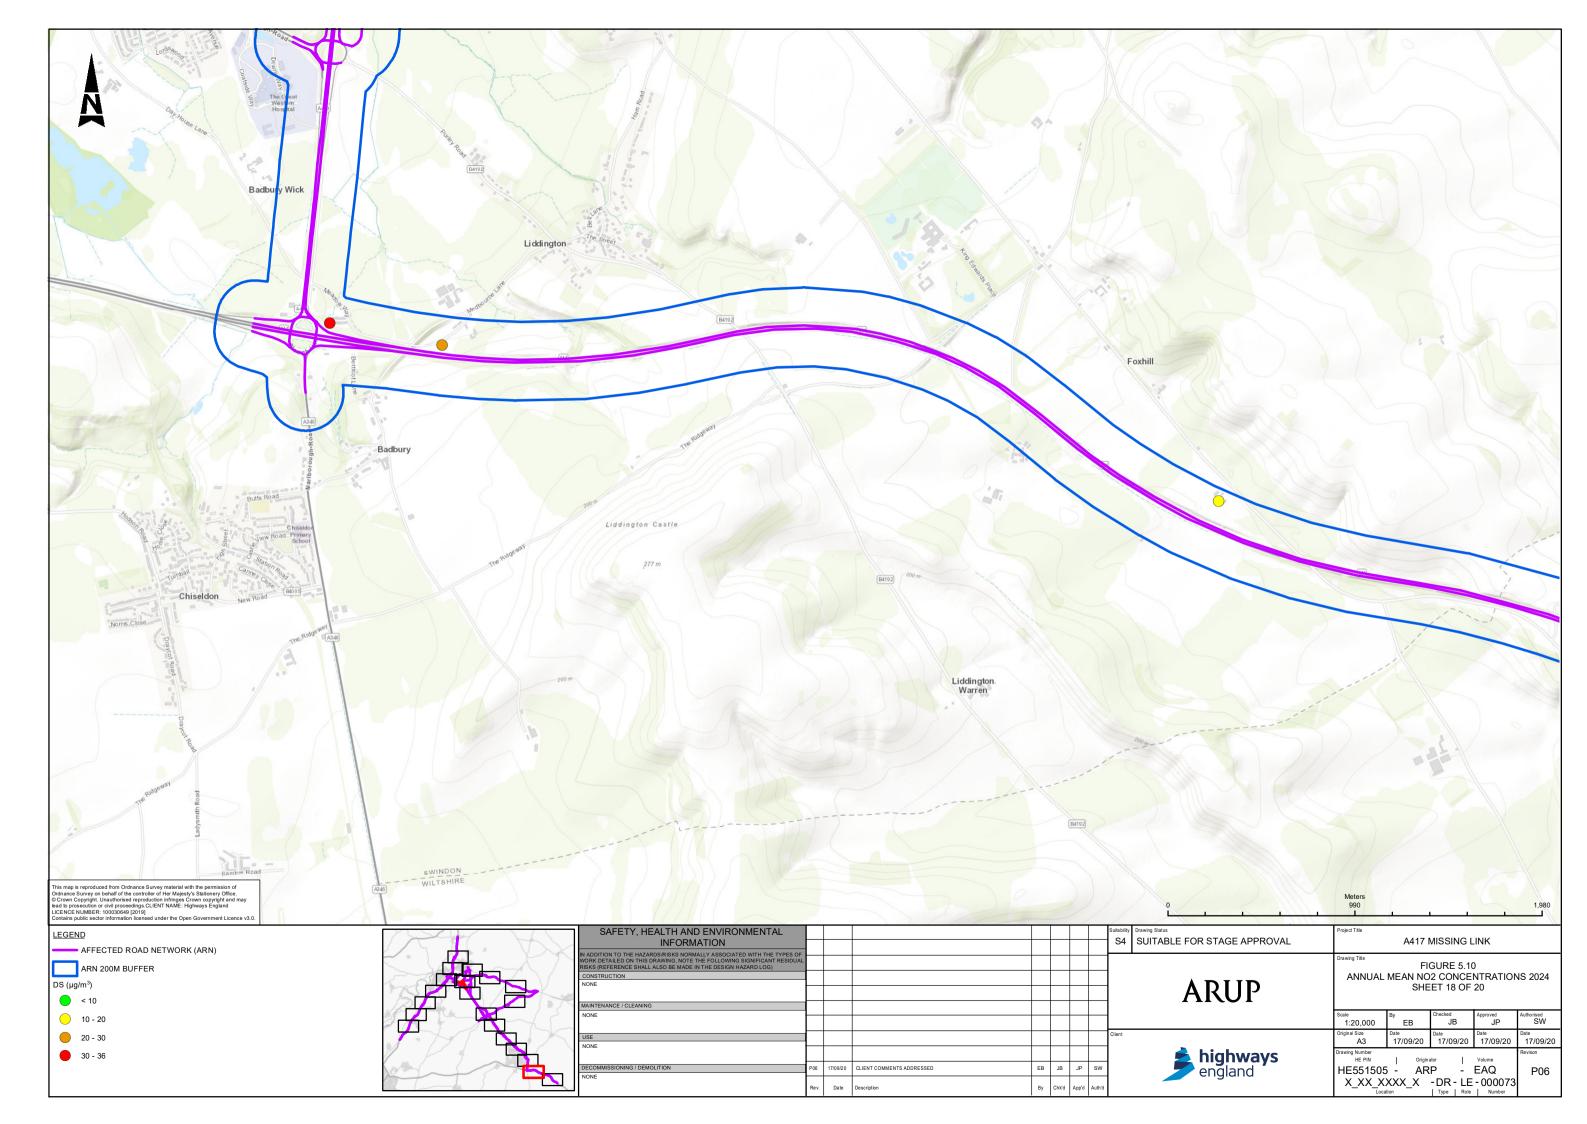

| Figure 5.7  | Construction Dust Map                              |
|-------------|----------------------------------------------------|
| Figure 5.8  | Compliance Risk Road Network                       |
| Figure 5.9  | Verification Factors                               |
| Figure 5.10 | Annual Mean NO2 Concentrations 2024 Sheet 1 of 20  |
| Figure 5.10 | Annual Mean NO2 Concentrations 2024 Sheet 2 of 20  |
| Figure 5.10 | Annual Mean NO2 Concentrations 2024 Sheet 3 of 20  |
| Figure 5.10 | Annual Mean NO2 Concentrations 2024 Sheet 4 of 20  |
| Figure 5.10 | Annual Mean NO2 Concentrations 2024 Sheet 5 of 20  |
| Figure 5.10 | Annual Mean NO2 Concentrations 2024 Sheet 6 of 20  |
| Figure 5.10 | Annual Mean NO2 Concentrations 2024 Sheet 7 of 20  |
| Figure 5.10 | Annual Mean NO2 Concentrations 2024 Sheet 8 of 20  |
| Figure 5.10 | Annual Mean NO2 Concentrations 2024 Sheet 9 of 20  |
| Figure 5.10 | Annual Mean NO2 Concentrations 2024 Sheet 10 of 20 |
| Figure 5.10 | Annual Mean NO2 Concentrations 2024 Sheet 11 of 20 |
| Figure 5.10 | Annual Mean NO2 Concentrations 2024 Sheet 12 of 20 |
| Figure 5.10 | Annual Mean NO2 Concentrations 2024 Sheet 13 of 20 |
| Figure 5.10 | Annual Mean NO2 Concentrations 2024 Sheet 14 of 20 |
| Figure 5.10 | Annual Mean NO2 Concentrations 2024 Sheet 15 of 20 |
| Figure 5.10 | Annual Mean NO2 Concentrations 2024 Sheet 16 of 20 |
| Figure 5.10 | Annual Mean NO2 Concentrations 2024 Sheet 17 of 20 |
| Figure 5.10 | Annual Mean NO2 Concentrations 2024 Sheet 18 of 20 |
| Figure 5.10 | Annual Mean NO2 Concentrations 2024 Sheet 19 of 20 |
| Figure 5.10 | Annual Mean NO2 Concentrations 2024 Sheet 20 of 20 |
|             |                                                    |