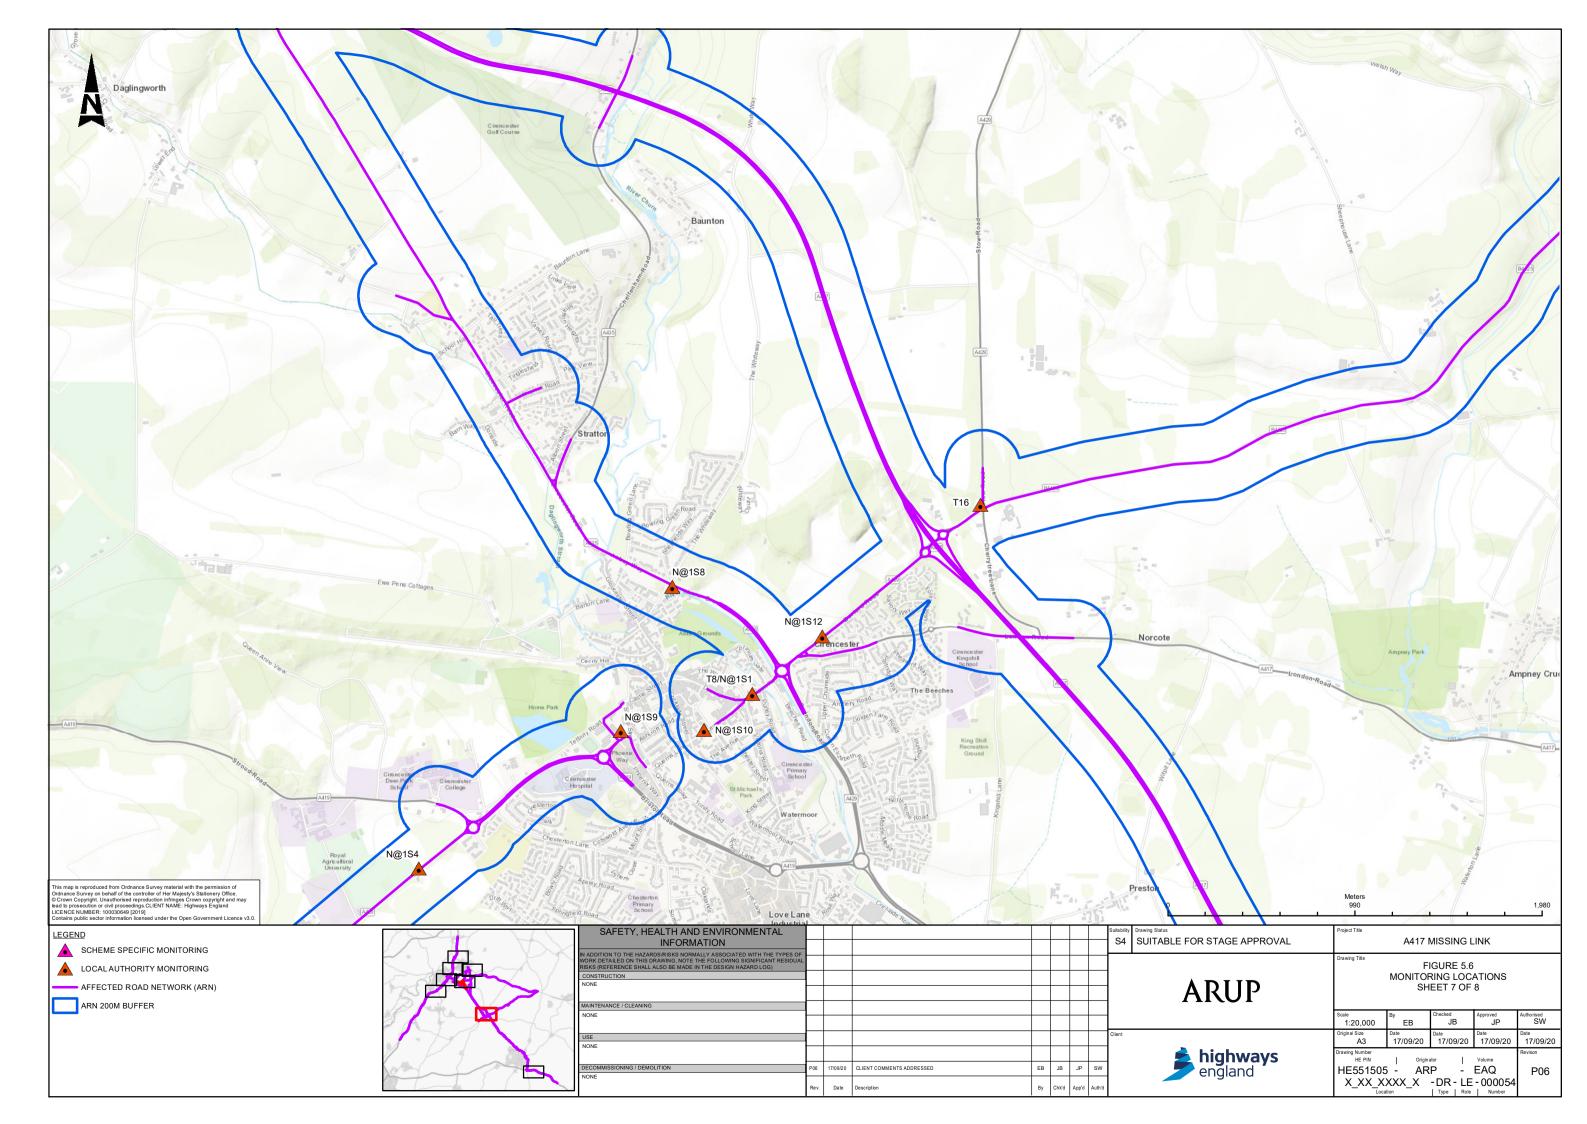

## Contents

| Figure 5.1 | Affected Road Network                                                      |
|------------|----------------------------------------------------------------------------|
| Figure 5.2 | Human Receptors                                                            |
| Figure 5.3 | Assessed Ecology Receptors Sheet 1 of 11                                   |
| Figure 5.3 | Assessed Ecology Receptors Sheet 2 of 11                                   |
| Figure 5.3 | Assessed Ecology Receptors Sheet 3 of 11                                   |
| Figure 5.3 | Assessed Ecology Receptors Sheet 4 of 11                                   |
| Figure 5.3 | Assessed Ecology Receptors Sheet 5 of 11                                   |
| Figure 5.3 | Assessed Ecology Receptors Sheet 6 of 11                                   |
| Figure 5.3 | Assessed Ecology Receptors Sheet 7 of 11                                   |
| Figure 5.3 | Assessed Ecology Receptors Sheet 8 of 11                                   |
| Figure 5.3 | Assessed Ecology Receptors Sheet 9 of 11                                   |
| Figure 5.3 | Assessed Ecology Receptors Sheet 10 of 11                                  |
| Figure 5.3 | Assessed Ecology Receptors Sheet 11 of 11                                  |
| Figure 5.4 | Verification Points Sheet 1 of 5                                           |
| Figure 5.4 | Verification Points Sheet 2 of 5                                           |
| Figure 5.4 | Verification Points Sheet 3 of 5                                           |
| Figure 5.4 | Verification Points Sheet 4 of 5                                           |
| Figure 5.4 | Verification Points Sheet 5 of 5                                           |
| Figure 5.5 | Sheet 1 of 2 Air Quality Management Areas (AQMAs) Birdlip                  |
| Figure 5.5 | Sheet 2 of 2 Air Quality Management Areas (AQMAs) Cheltenham Whole Borough |
| Figure 5.6 | Monitoring Locations Sheet 1 of 8                                          |
| Figure 5.6 | Monitoring Locations Sheet 2 of 8                                          |
| Figure 5.6 | Monitoring Locations Sheet 3 of 8                                          |
| Figure 5.6 | Monitoring Locations Sheet 4 of 8                                          |
| Figure 5.6 | Monitoring Locations Sheet 5 of 8                                          |
| Figure 5.6 | Monitoring Locations Sheet 6 of 8                                          |
| Figure 5.6 | Monitoring Locations Sheet 7 of 8                                          |
| Figure 5.6 | Monitoring Locations Sheet 8 of 8                                          |