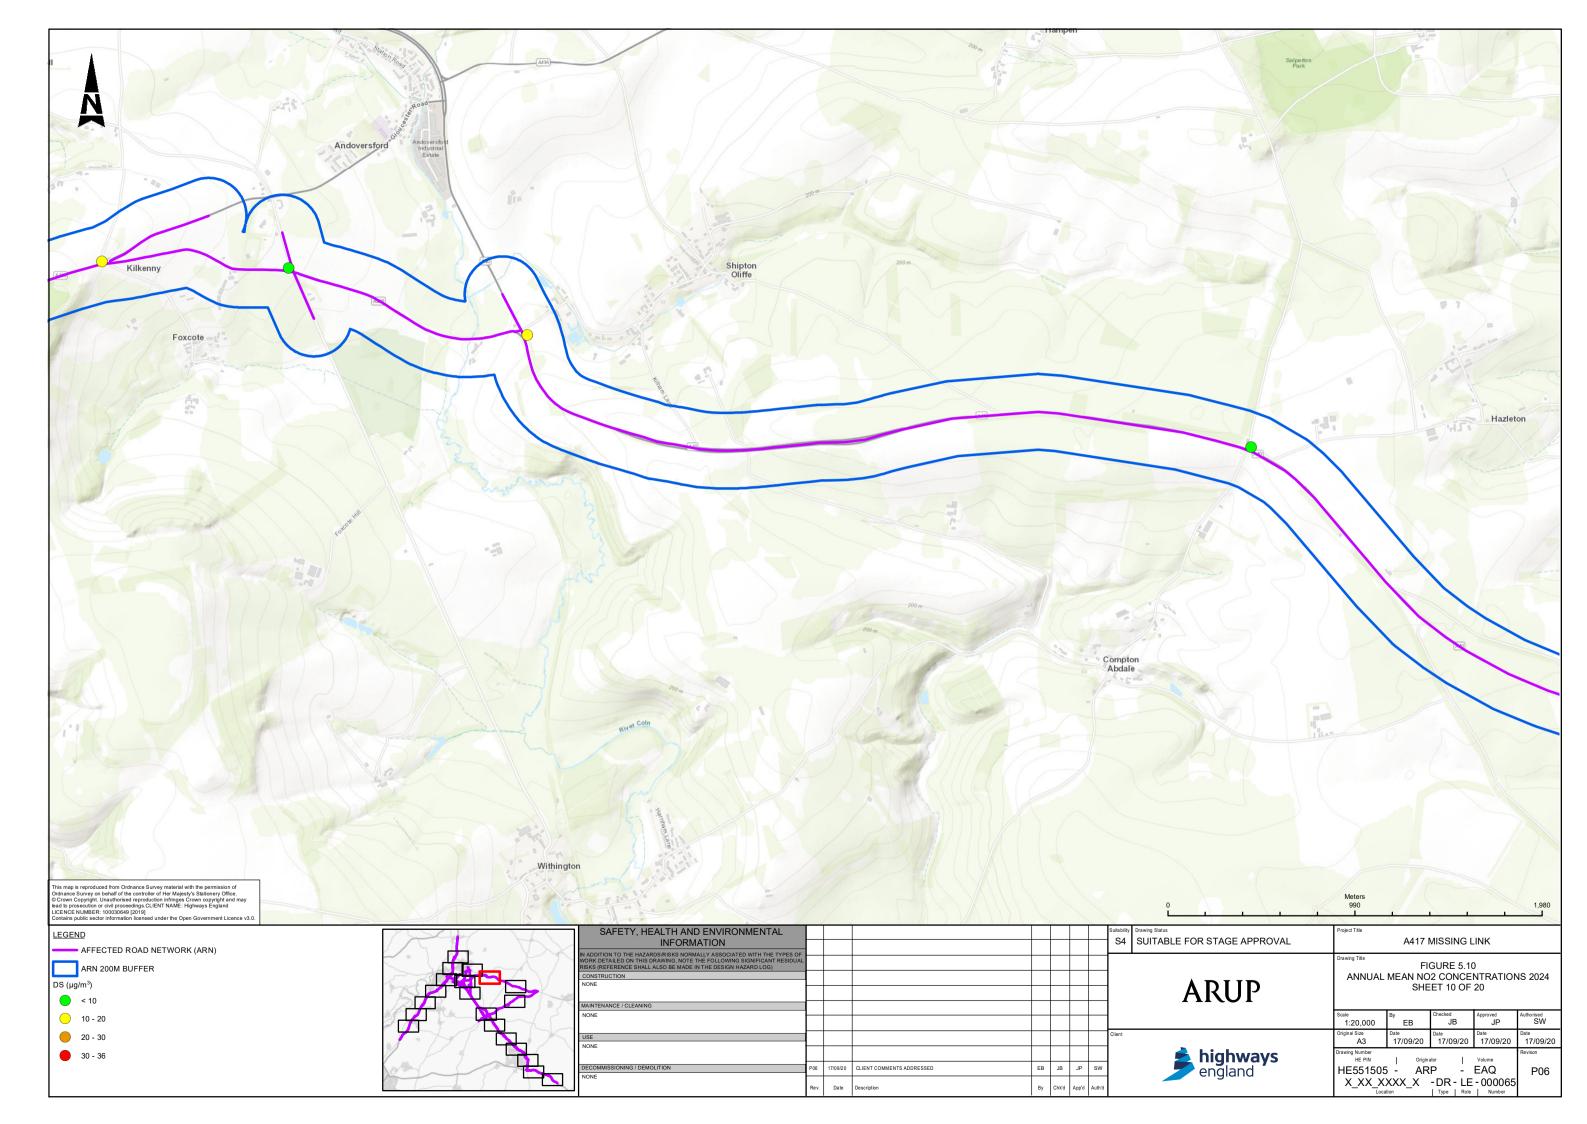

| Figure 5.7  | Construction Dust Map                              |
|-------------|----------------------------------------------------|
| Figure 5.8  | Compliance Risk Road Network                       |
| Figure 5.9  | Verification Factors                               |
| Figure 5.10 | Annual Mean NO2 Concentrations 2024 Sheet 1 of 20  |
| Figure 5.10 | Annual Mean NO2 Concentrations 2024 Sheet 2 of 20  |
| Figure 5.10 | Annual Mean NO2 Concentrations 2024 Sheet 3 of 20  |
| Figure 5.10 | Annual Mean NO2 Concentrations 2024 Sheet 4 of 20  |
| Figure 5.10 | Annual Mean NO2 Concentrations 2024 Sheet 5 of 20  |
| Figure 5.10 | Annual Mean NO2 Concentrations 2024 Sheet 6 of 20  |
| Figure 5.10 | Annual Mean NO2 Concentrations 2024 Sheet 7 of 20  |
| Figure 5.10 | Annual Mean NO2 Concentrations 2024 Sheet 8 of 20  |
| Figure 5.10 | Annual Mean NO2 Concentrations 2024 Sheet 9 of 20  |
| Figure 5.10 | Annual Mean NO2 Concentrations 2024 Sheet 10 of 20 |
| Figure 5.10 | Annual Mean NO2 Concentrations 2024 Sheet 11 of 20 |
| Figure 5.10 | Annual Mean NO2 Concentrations 2024 Sheet 12 of 20 |
| Figure 5.10 | Annual Mean NO2 Concentrations 2024 Sheet 13 of 20 |
| Figure 5.10 | Annual Mean NO2 Concentrations 2024 Sheet 14 of 20 |
| Figure 5.10 | Annual Mean NO2 Concentrations 2024 Sheet 15 of 20 |
| Figure 5.10 | Annual Mean NO2 Concentrations 2024 Sheet 16 of 20 |
| Figure 5.10 | Annual Mean NO2 Concentrations 2024 Sheet 17 of 20 |
| Figure 5.10 | Annual Mean NO2 Concentrations 2024 Sheet 18 of 20 |
| Figure 5.10 | Annual Mean NO2 Concentrations 2024 Sheet 19 of 20 |
| Figure 5.10 | Annual Mean NO2 Concentrations 2024 Sheet 20 of 20 |
|             |                                                    |