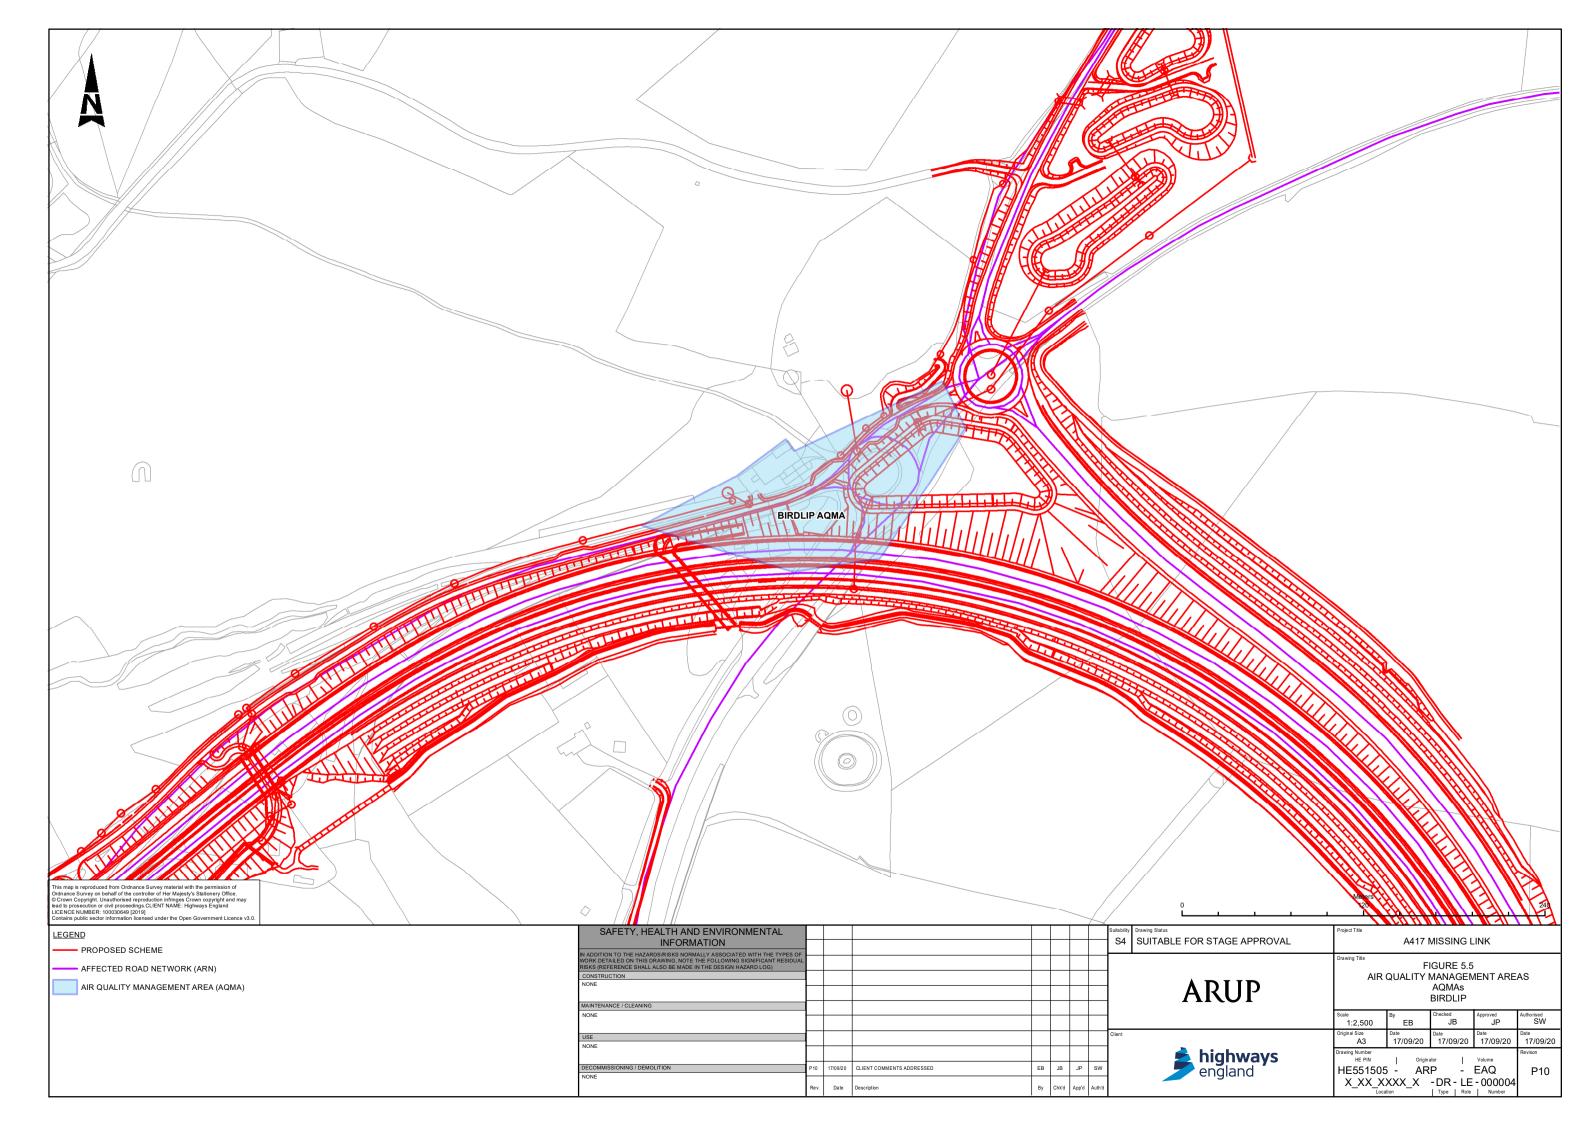

## Contents

| Figure 5.1 | Affected Road Network                                                      |
|------------|----------------------------------------------------------------------------|
| Figure 5.2 | Human Receptors                                                            |
| Figure 5.3 | Assessed Ecology Receptors Sheet 1 of 11                                   |
| Figure 5.3 | Assessed Ecology Receptors Sheet 2 of 11                                   |
| Figure 5.3 | Assessed Ecology Receptors Sheet 3 of 11                                   |
| Figure 5.3 | Assessed Ecology Receptors Sheet 4 of 11                                   |
| Figure 5.3 | Assessed Ecology Receptors Sheet 5 of 11                                   |
| Figure 5.3 | Assessed Ecology Receptors Sheet 6 of 11                                   |
| Figure 5.3 | Assessed Ecology Receptors Sheet 7 of 11                                   |
| Figure 5.3 | Assessed Ecology Receptors Sheet 8 of 11                                   |
| Figure 5.3 | Assessed Ecology Receptors Sheet 9 of 11                                   |
| Figure 5.3 | Assessed Ecology Receptors Sheet 10 of 11                                  |
| Figure 5.3 | Assessed Ecology Receptors Sheet 11 of 11                                  |
| Figure 5.4 | Verification Points Sheet 1 of 5                                           |
| Figure 5.4 | Verification Points Sheet 2 of 5                                           |
| Figure 5.4 | Verification Points Sheet 3 of 5                                           |
| Figure 5.4 | Verification Points Sheet 4 of 5                                           |
| Figure 5.4 | Verification Points Sheet 5 of 5                                           |
| Figure 5.5 | Sheet 1 of 2 Air Quality Management Areas (AQMAs) Birdlip                  |
| Figure 5.5 | Sheet 2 of 2 Air Quality Management Areas (AQMAs) Cheltenham Whole Borough |
| Figure 5.6 | Monitoring Locations Sheet 1 of 8                                          |
| Figure 5.6 | Monitoring Locations Sheet 2 of 8                                          |
| Figure 5.6 | Monitoring Locations Sheet 3 of 8                                          |
| Figure 5.6 | Monitoring Locations Sheet 4 of 8                                          |
| Figure 5.6 | Monitoring Locations Sheet 5 of 8                                          |
| Figure 5.6 | Monitoring Locations Sheet 6 of 8                                          |
| Figure 5.6 | Monitoring Locations Sheet 7 of 8                                          |
| Figure 5.6 | Monitoring Locations Sheet 8 of 8                                          |