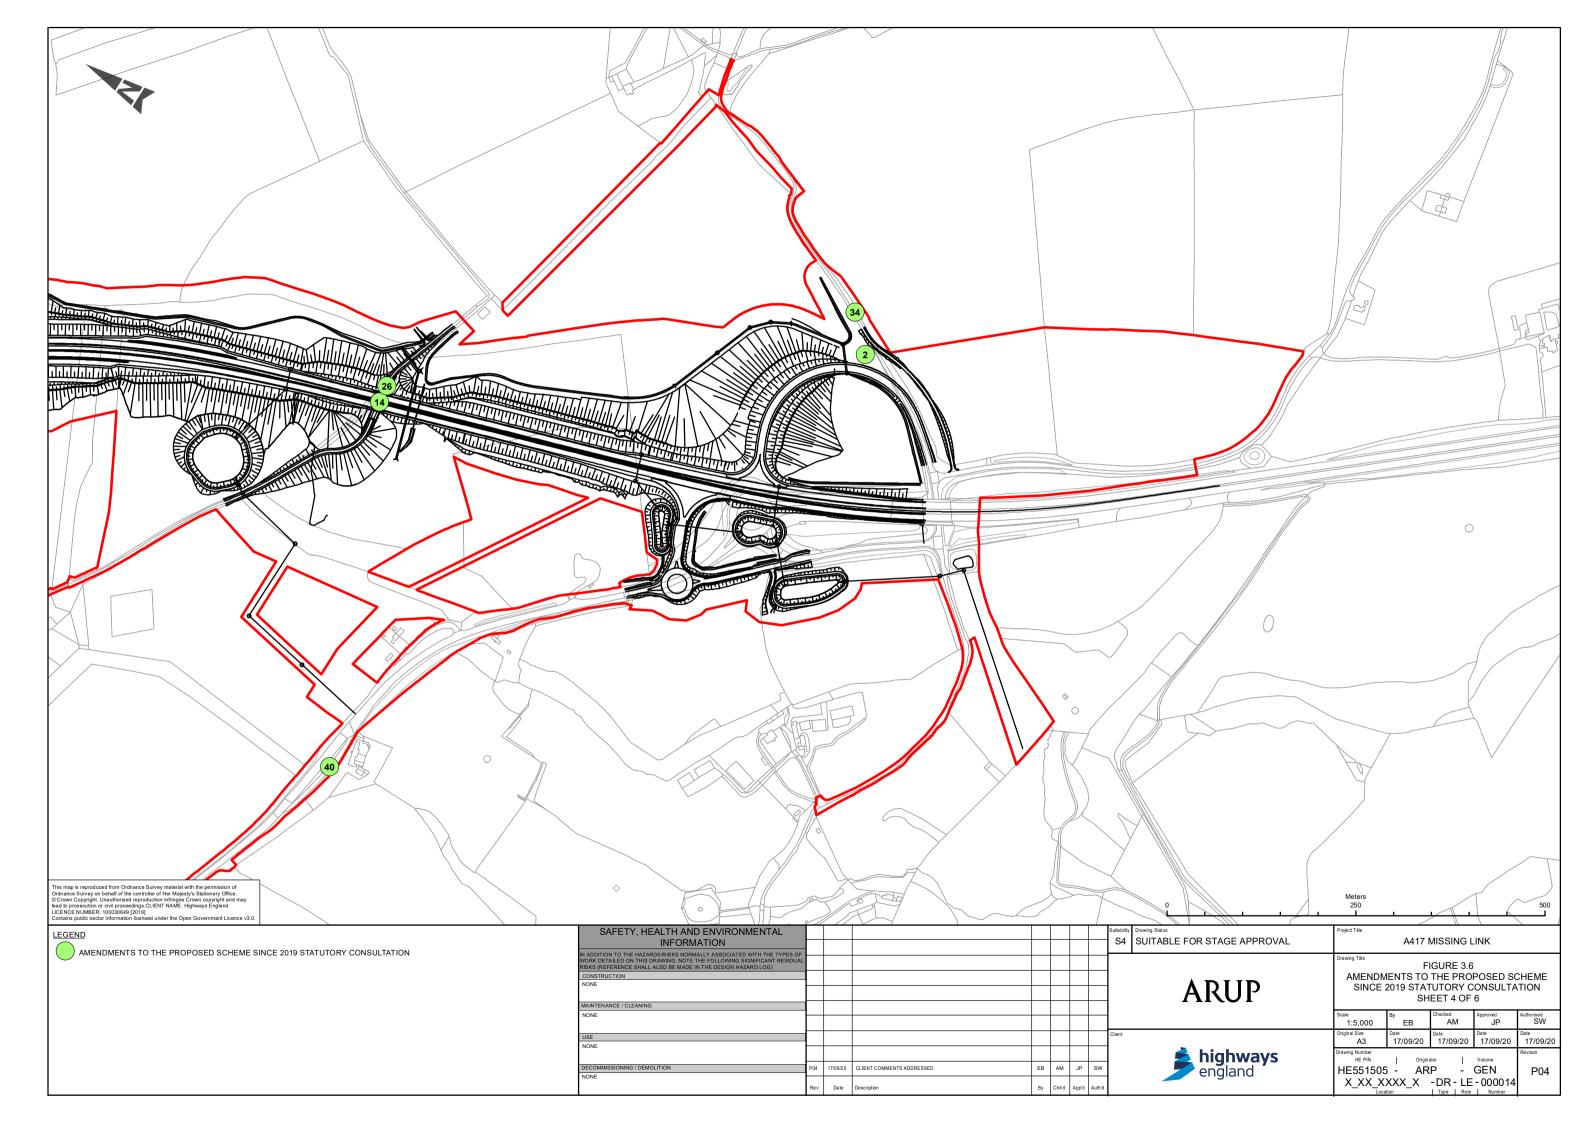

## Contents

| Figure 3.1 | Escarpment zones                                                                 |
|------------|----------------------------------------------------------------------------------|
| Figure 3.2 | Initial 30 options                                                               |
| Figure 3.3 | 6 options taken forward for full assessment                                      |
| Figure 3.4 | Option 12                                                                        |
| Figure 3.5 | Option 30                                                                        |
| Figure 3.6 | Amendments to the proposed scheme since 2019 statutory consultation sheet 1 of 6 |
| Figure 3.6 | Amendments to the proposed scheme since 2019 statutory consultation sheet 2 of 6 |
| Figure 3.6 | Amendments to the proposed scheme since 2019 statutory consultation sheet 3 of 6 |
| Figure 3.6 | Amendments to the proposed scheme since 2019 statutory consultation sheet 4 of 6 |
| Figure 3.6 | Amendments to the proposed scheme since 2019 statutory consultation sheet 5 of 6 |
| Figure 3.6 | Amendments to the proposed scheme since 2019 statutory consultation sheet 6 of 6 |