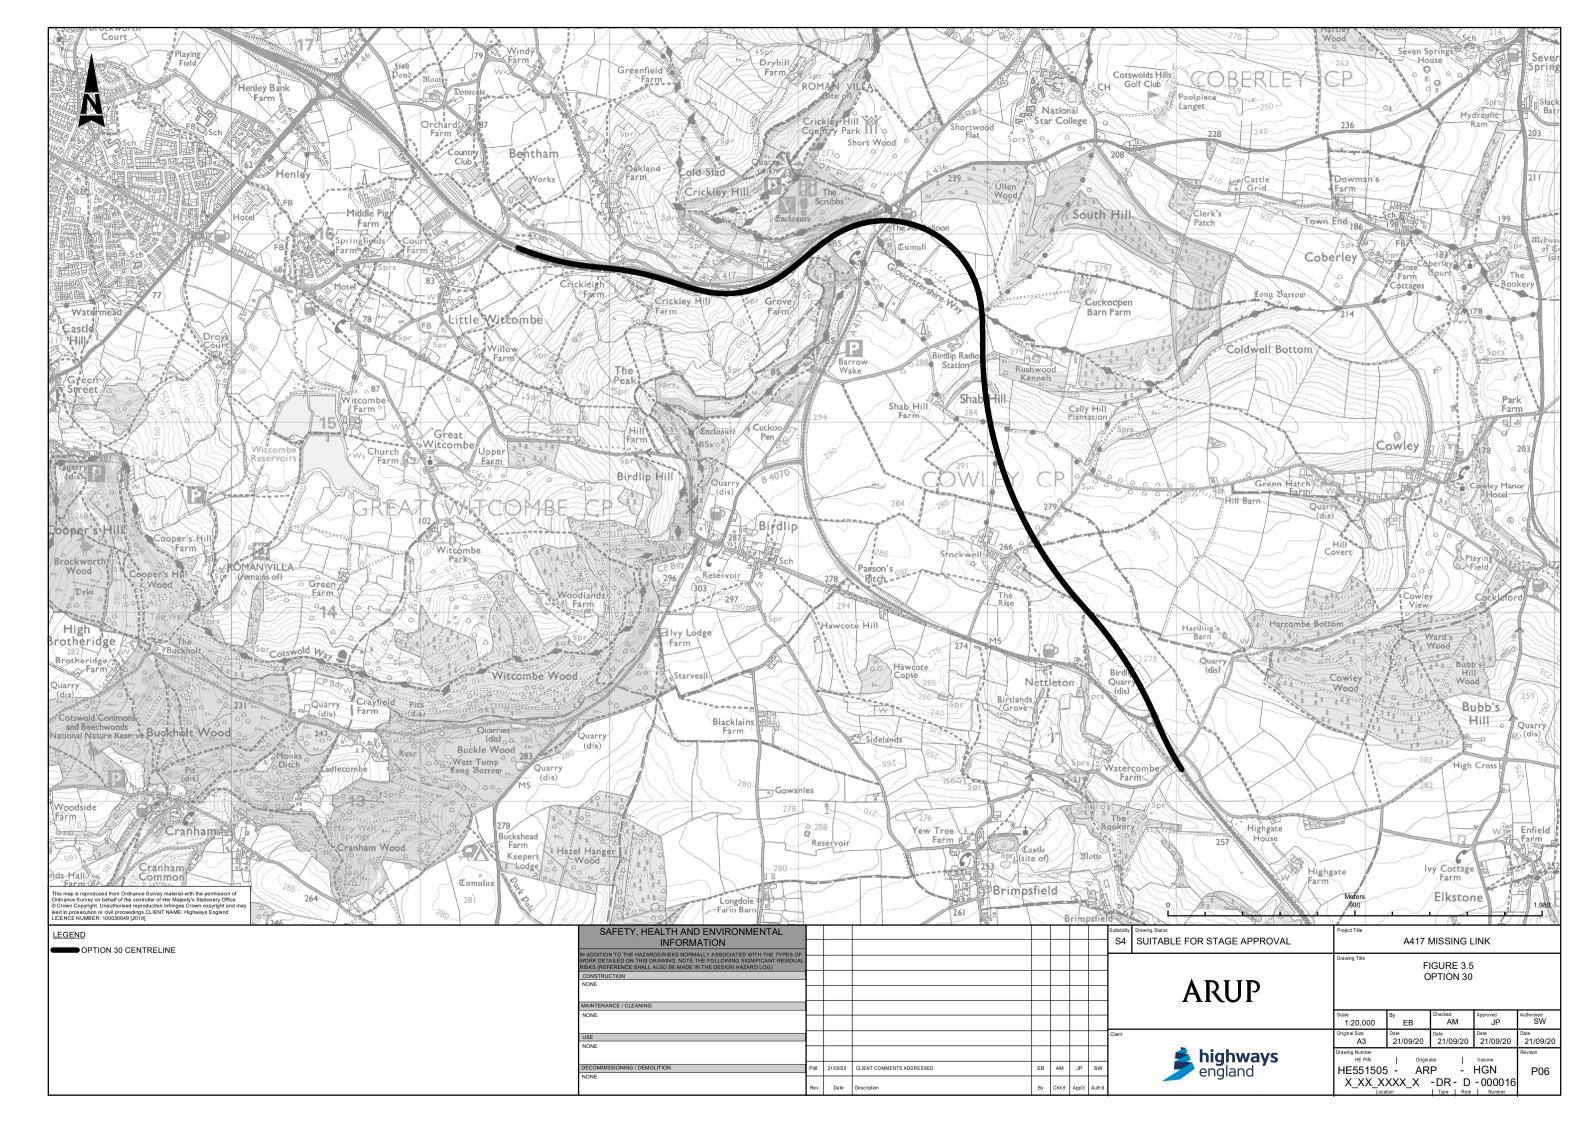

## Contents

| Figure 3.1 | Escarpment zones                                                                 |
|------------|----------------------------------------------------------------------------------|
| Figure 3.2 | Initial 30 options                                                               |
| Figure 3.3 | 6 options taken forward for full assessment                                      |
| Figure 3.4 | Option 12                                                                        |
| Figure 3.5 | Option 30                                                                        |
| Figure 3.6 | Amendments to the proposed scheme since 2019 statutory consultation sheet 1 of 6 |
| Figure 3.6 | Amendments to the proposed scheme since 2019 statutory consultation sheet 2 of 6 |
| Figure 3.6 | Amendments to the proposed scheme since 2019 statutory consultation sheet 3 of 6 |
| Figure 3.6 | Amendments to the proposed scheme since 2019 statutory consultation sheet 4 of 6 |
| Figure 3.6 | Amendments to the proposed scheme since 2019 statutory consultation sheet 5 of 6 |
| Figure 3.6 | Amendments to the proposed scheme since 2019 statutory consultation sheet 6 of 6 |