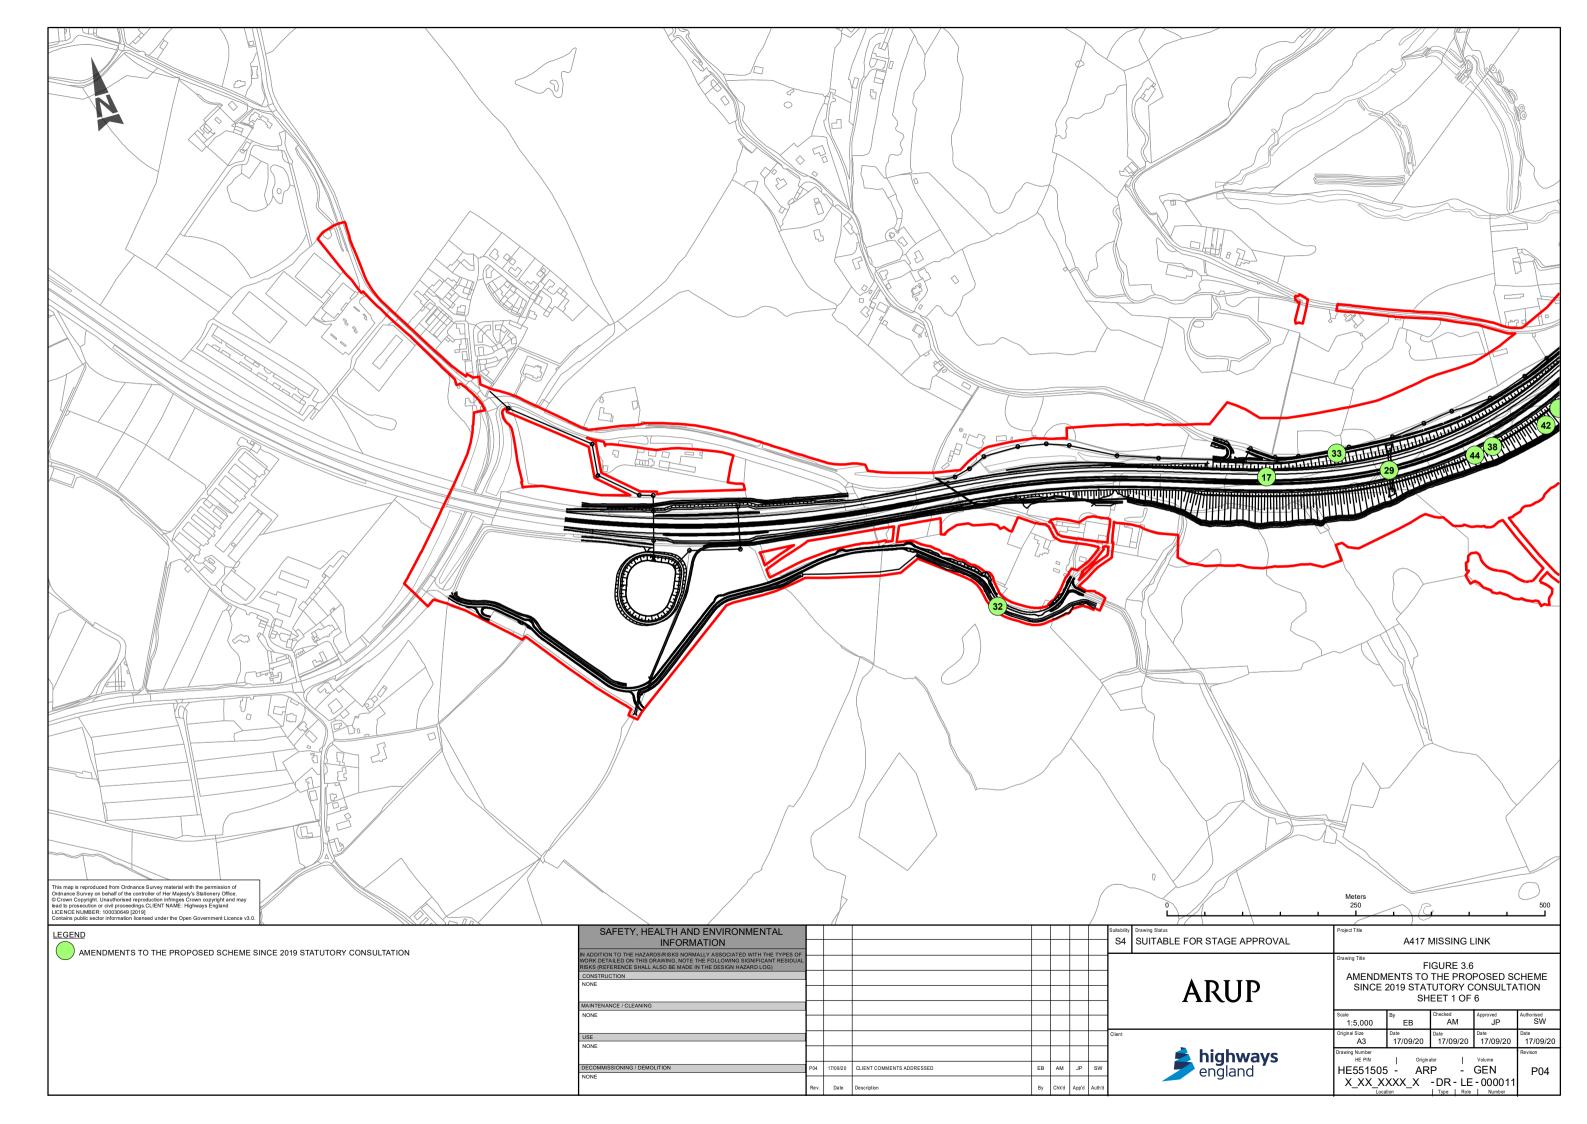

## Contents

| Figure 3.1 | Escarpment zones                                                                 |
|------------|----------------------------------------------------------------------------------|
| Figure 3.2 | Initial 30 options                                                               |
| Figure 3.3 | 6 options taken forward for full assessment                                      |
| Figure 3.4 | Option 12                                                                        |
| Figure 3.5 | Option 30                                                                        |
| Figure 3.6 | Amendments to the proposed scheme since 2019 statutory consultation sheet 1 of 6 |
| Figure 3.6 | Amendments to the proposed scheme since 2019 statutory consultation sheet 2 of 6 |
| Figure 3.6 | Amendments to the proposed scheme since 2019 statutory consultation sheet 3 of 6 |
| Figure 3.6 | Amendments to the proposed scheme since 2019 statutory consultation sheet 4 of 6 |
| Figure 3.6 | Amendments to the proposed scheme since 2019 statutory consultation sheet 5 of 6 |
| Figure 3.6 | Amendments to the proposed scheme since 2019 statutory consultation sheet 6 of 6 |