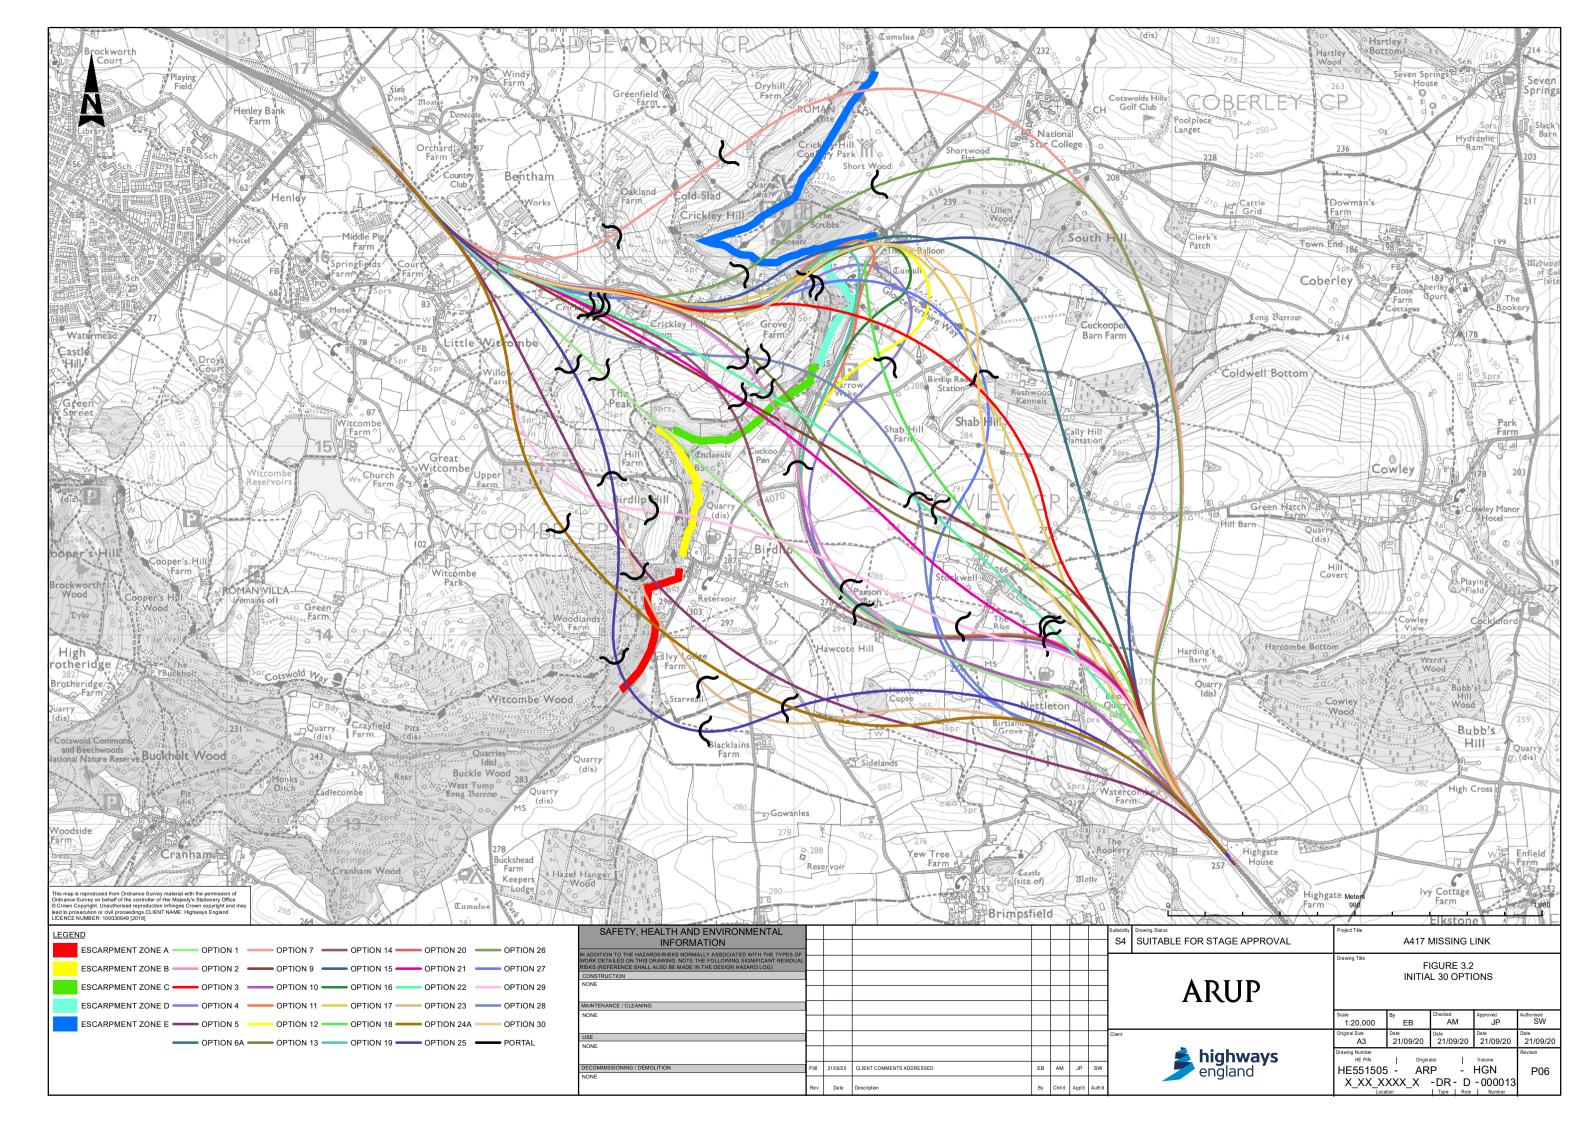

## Contents

| Figure 3.1 | Escarpment zones                                                                 |
|------------|----------------------------------------------------------------------------------|
| Figure 3.2 | Initial 30 options                                                               |
| Figure 3.3 | 6 options taken forward for full assessment                                      |
| Figure 3.4 | Option 12                                                                        |
| Figure 3.5 | Option 30                                                                        |
| Figure 3.6 | Amendments to the proposed scheme since 2019 statutory consultation sheet 1 of 6 |
| Figure 3.6 | Amendments to the proposed scheme since 2019 statutory consultation sheet 2 of 6 |
| Figure 3.6 | Amendments to the proposed scheme since 2019 statutory consultation sheet 3 of 6 |
| Figure 3.6 | Amendments to the proposed scheme since 2019 statutory consultation sheet 4 of 6 |
| Figure 3.6 | Amendments to the proposed scheme since 2019 statutory consultation sheet 5 of 6 |
| Figure 3.6 | Amendments to the proposed scheme since 2019 statutory consultation sheet 6 of 6 |