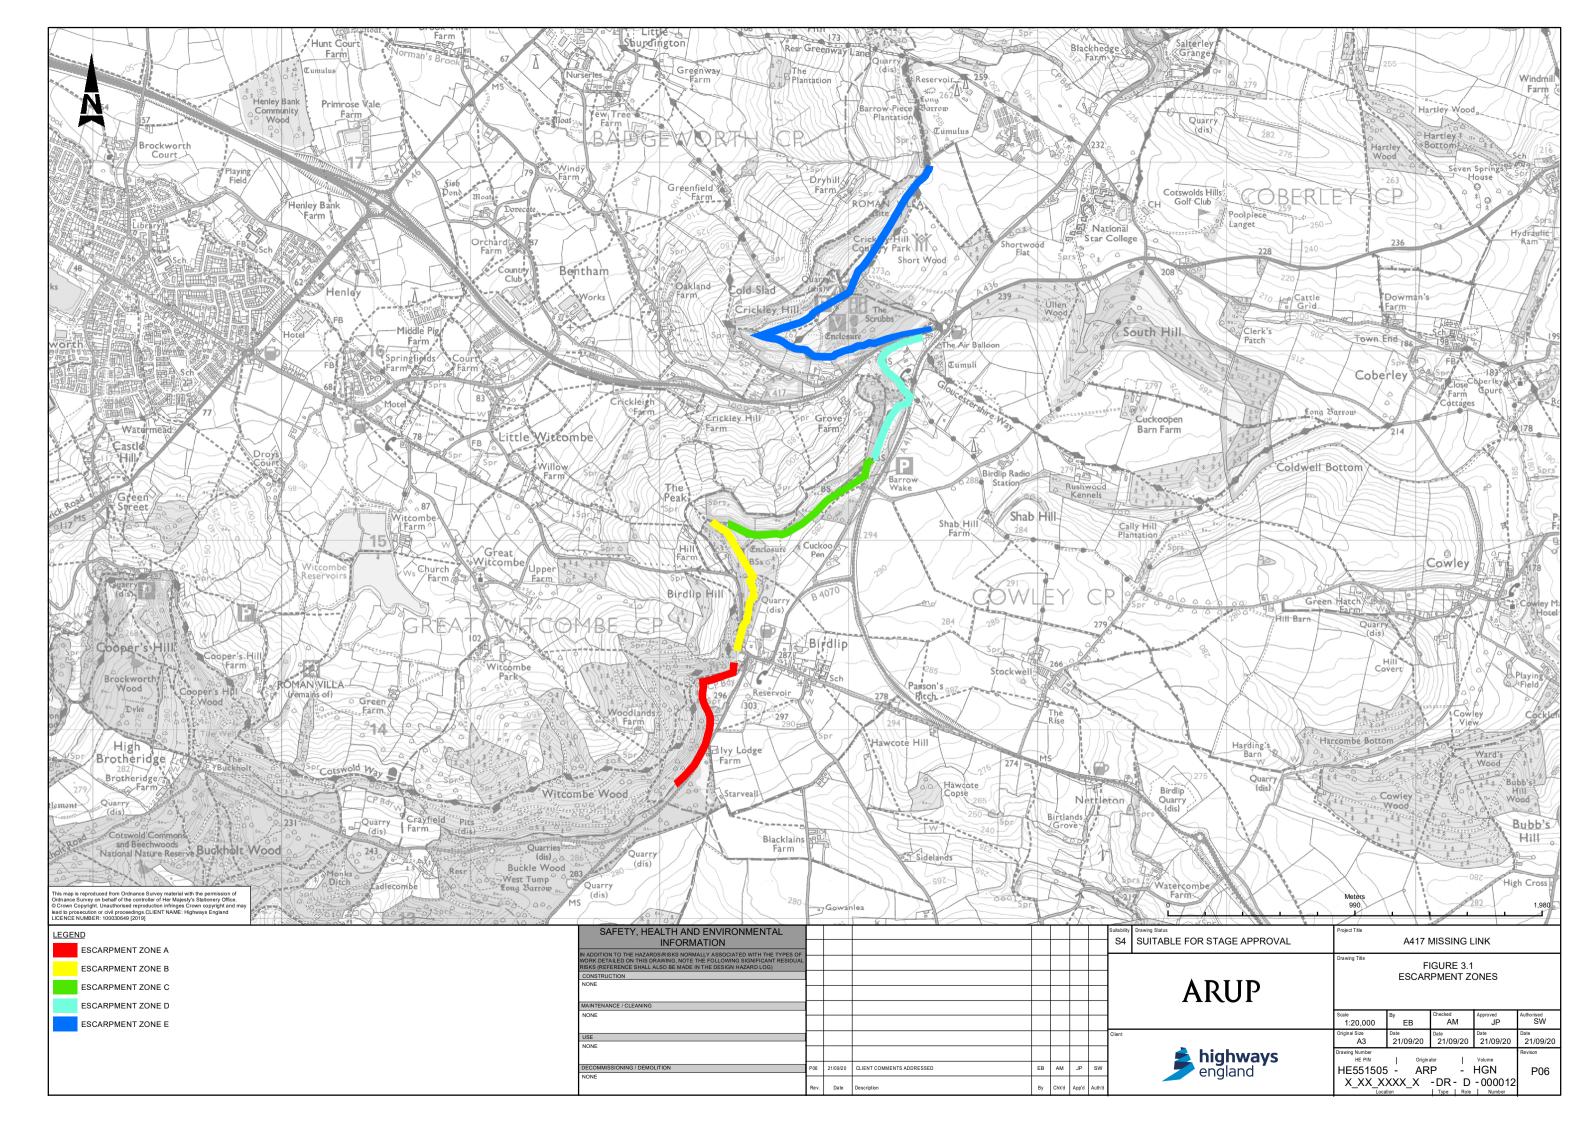

## Contents

| Figure 3.1 | Escarpment zones                                                                 |
|------------|----------------------------------------------------------------------------------|
| Figure 3.2 | Initial 30 options                                                               |
| Figure 3.3 | 6 options taken forward for full assessment                                      |
| Figure 3.4 | Option 12                                                                        |
| Figure 3.5 | Option 30                                                                        |
| Figure 3.6 | Amendments to the proposed scheme since 2019 statutory consultation sheet 1 of 6 |
| Figure 3.6 | Amendments to the proposed scheme since 2019 statutory consultation sheet 2 of 6 |
| Figure 3.6 | Amendments to the proposed scheme since 2019 statutory consultation sheet 3 of 6 |
| Figure 3.6 | Amendments to the proposed scheme since 2019 statutory consultation sheet 4 of 6 |
| Figure 3.6 | Amendments to the proposed scheme since 2019 statutory consultation sheet 5 of 6 |
| Figure 3.6 | Amendments to the proposed scheme since 2019 statutory consultation sheet 6 of 6 |