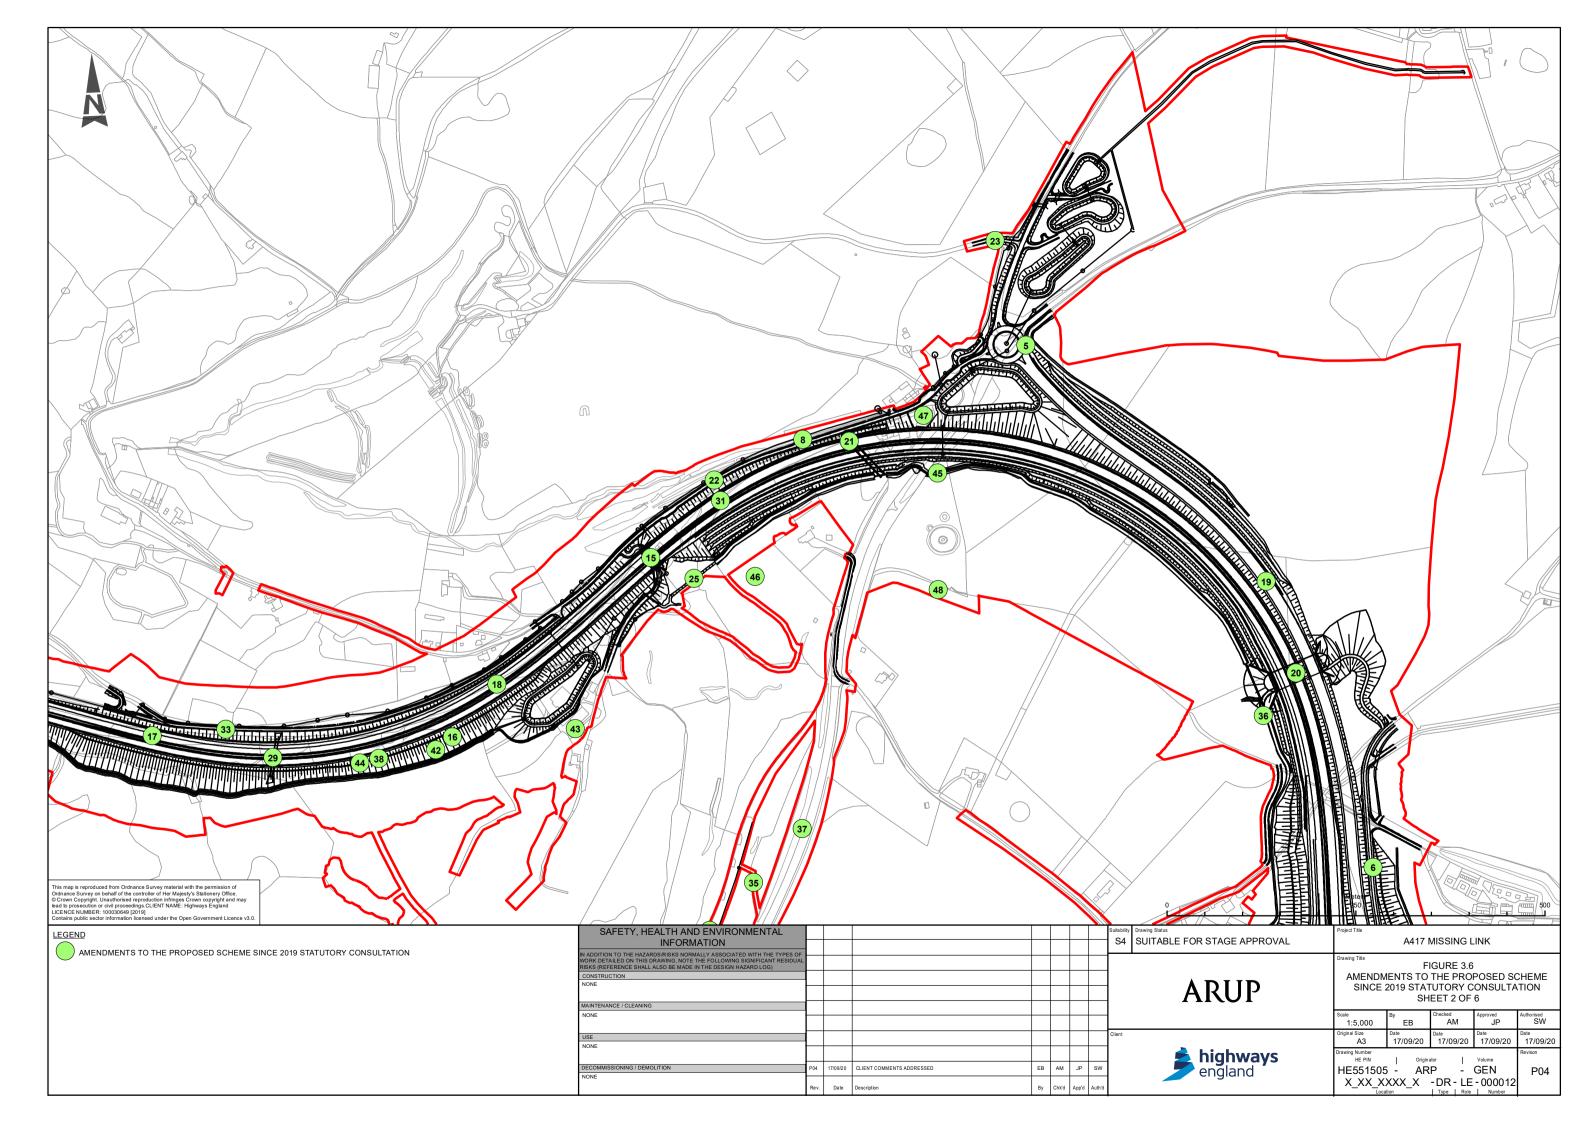

## Contents

| Figure 3.1 | Escarpment zones                                                                 |
|------------|----------------------------------------------------------------------------------|
| Figure 3.2 | Initial 30 options                                                               |
| Figure 3.3 | 6 options taken forward for full assessment                                      |
| Figure 3.4 | Option 12                                                                        |
| Figure 3.5 | Option 30                                                                        |
| Figure 3.6 | Amendments to the proposed scheme since 2019 statutory consultation sheet 1 of 6 |
| Figure 3.6 | Amendments to the proposed scheme since 2019 statutory consultation sheet 2 of 6 |
| Figure 3.6 | Amendments to the proposed scheme since 2019 statutory consultation sheet 3 of 6 |
| Figure 3.6 | Amendments to the proposed scheme since 2019 statutory consultation sheet 4 of 6 |
| Figure 3.6 | Amendments to the proposed scheme since 2019 statutory consultation sheet 5 of 6 |
| Figure 3.6 | Amendments to the proposed scheme since 2019 statutory consultation sheet 6 of 6 |