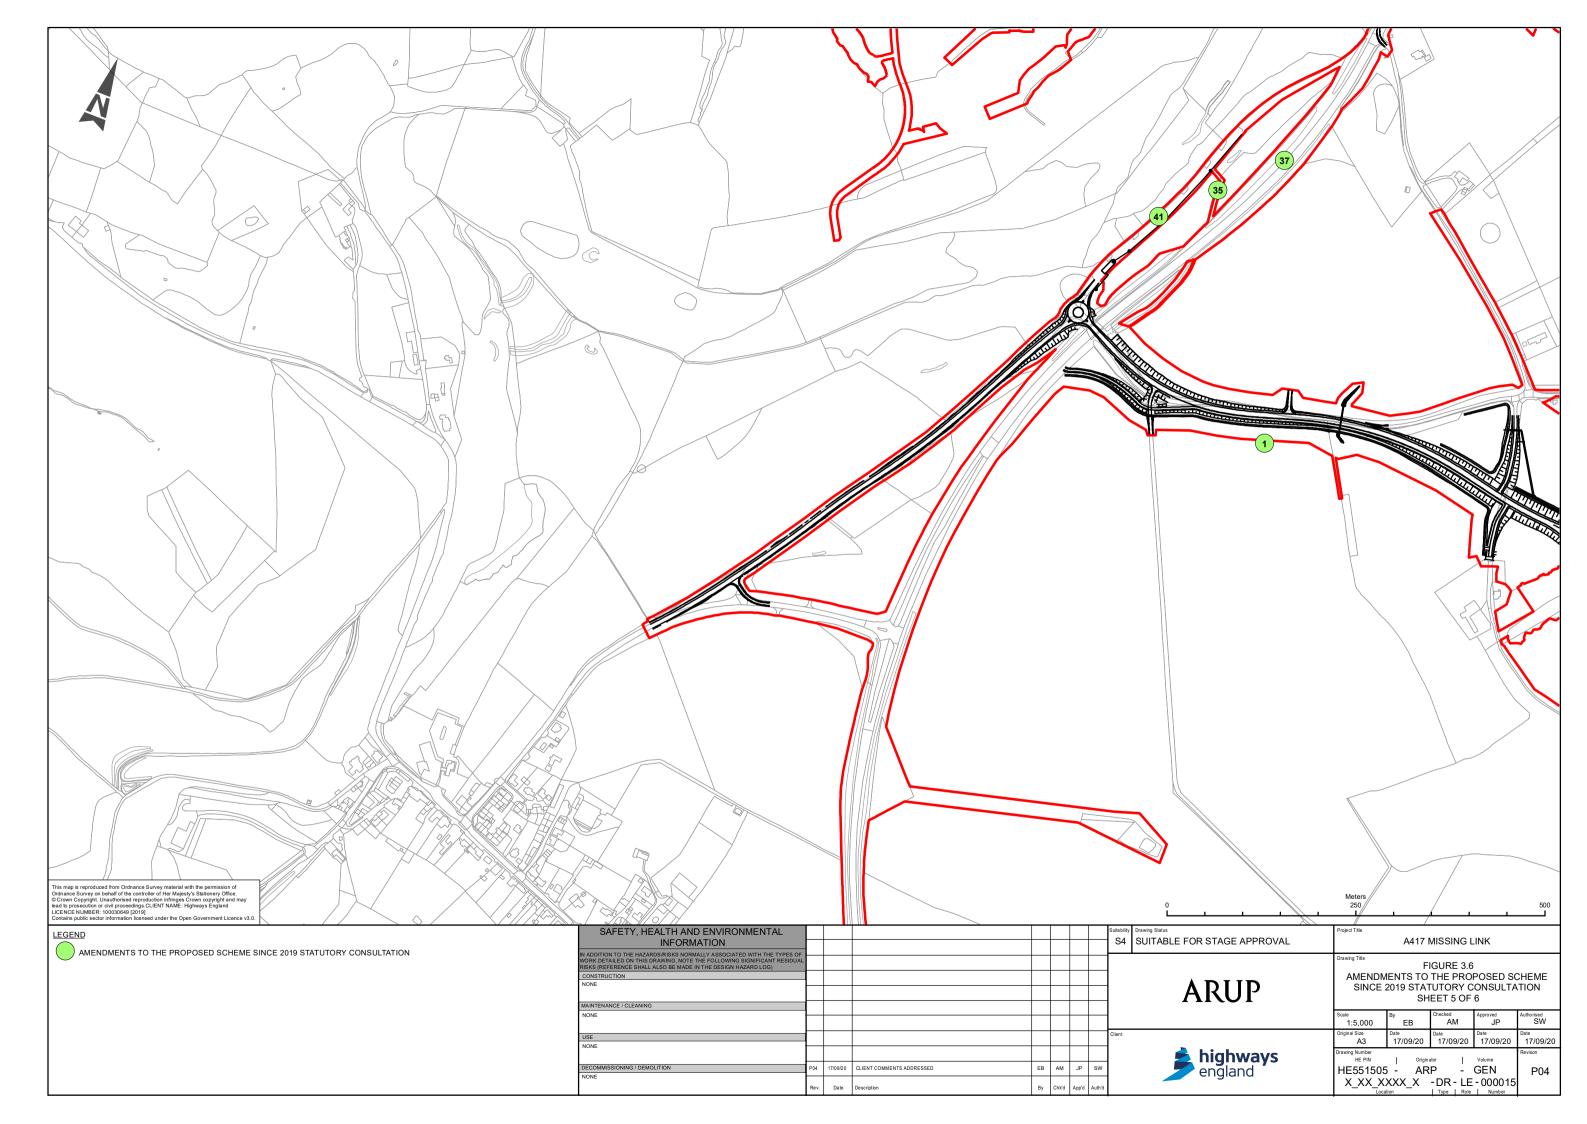

## Contents

| Figure 3.1 | Escarpment zones                                                                 |
|------------|----------------------------------------------------------------------------------|
| Figure 3.2 | Initial 30 options                                                               |
| Figure 3.3 | 6 options taken forward for full assessment                                      |
| Figure 3.4 | Option 12                                                                        |
| Figure 3.5 | Option 30                                                                        |
| Figure 3.6 | Amendments to the proposed scheme since 2019 statutory consultation sheet 1 of 6 |
| Figure 3.6 | Amendments to the proposed scheme since 2019 statutory consultation sheet 2 of 6 |
| Figure 3.6 | Amendments to the proposed scheme since 2019 statutory consultation sheet 3 of 6 |
| Figure 3.6 | Amendments to the proposed scheme since 2019 statutory consultation sheet 4 of 6 |
| Figure 3.6 | Amendments to the proposed scheme since 2019 statutory consultation sheet 5 of 6 |
| Figure 3.6 | Amendments to the proposed scheme since 2019 statutory consultation sheet 6 of 6 |