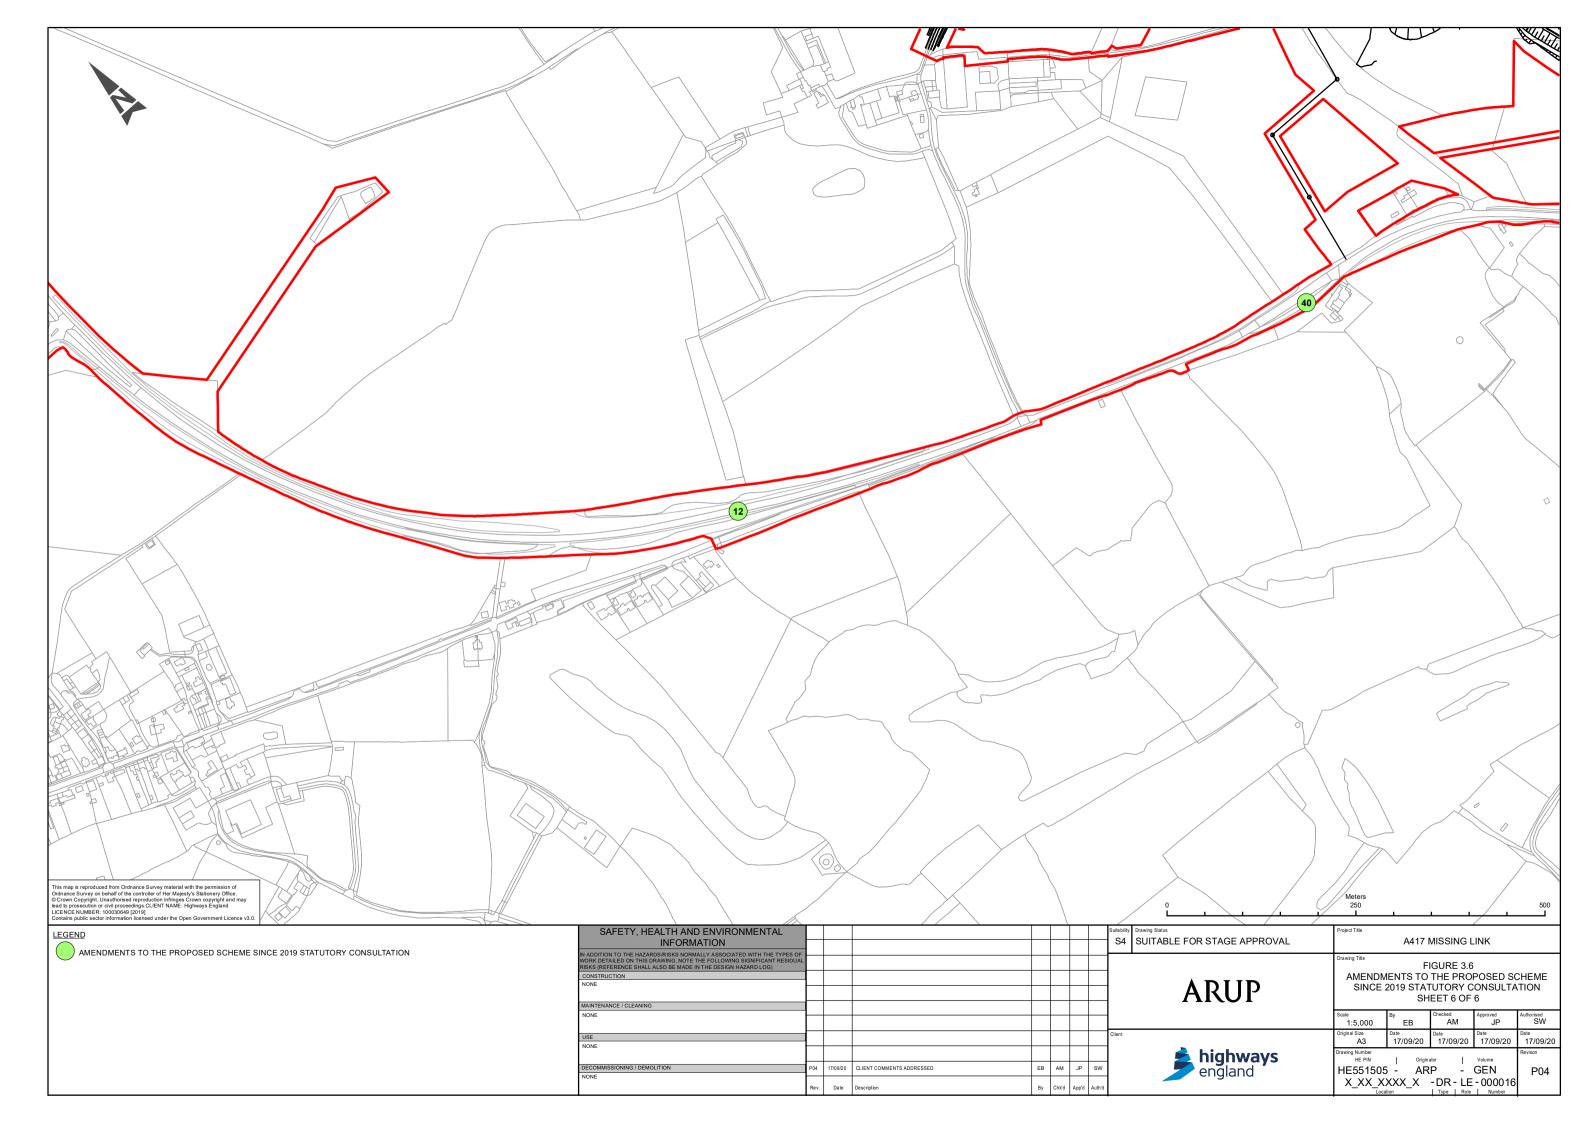

## Contents

| Figure 3.1 | Escarpment zones                                                                 |
|------------|----------------------------------------------------------------------------------|
| Figure 3.2 | Initial 30 options                                                               |
| Figure 3.3 | 6 options taken forward for full assessment                                      |
| Figure 3.4 | Option 12                                                                        |
| Figure 3.5 | Option 30                                                                        |
| Figure 3.6 | Amendments to the proposed scheme since 2019 statutory consultation sheet 1 of 6 |
| Figure 3.6 | Amendments to the proposed scheme since 2019 statutory consultation sheet 2 of 6 |
| Figure 3.6 | Amendments to the proposed scheme since 2019 statutory consultation sheet 3 of 6 |
| Figure 3.6 | Amendments to the proposed scheme since 2019 statutory consultation sheet 4 of 6 |
| Figure 3.6 | Amendments to the proposed scheme since 2019 statutory consultation sheet 5 of 6 |
| Figure 3.6 | Amendments to the proposed scheme since 2019 statutory consultation sheet 6 of 6 |