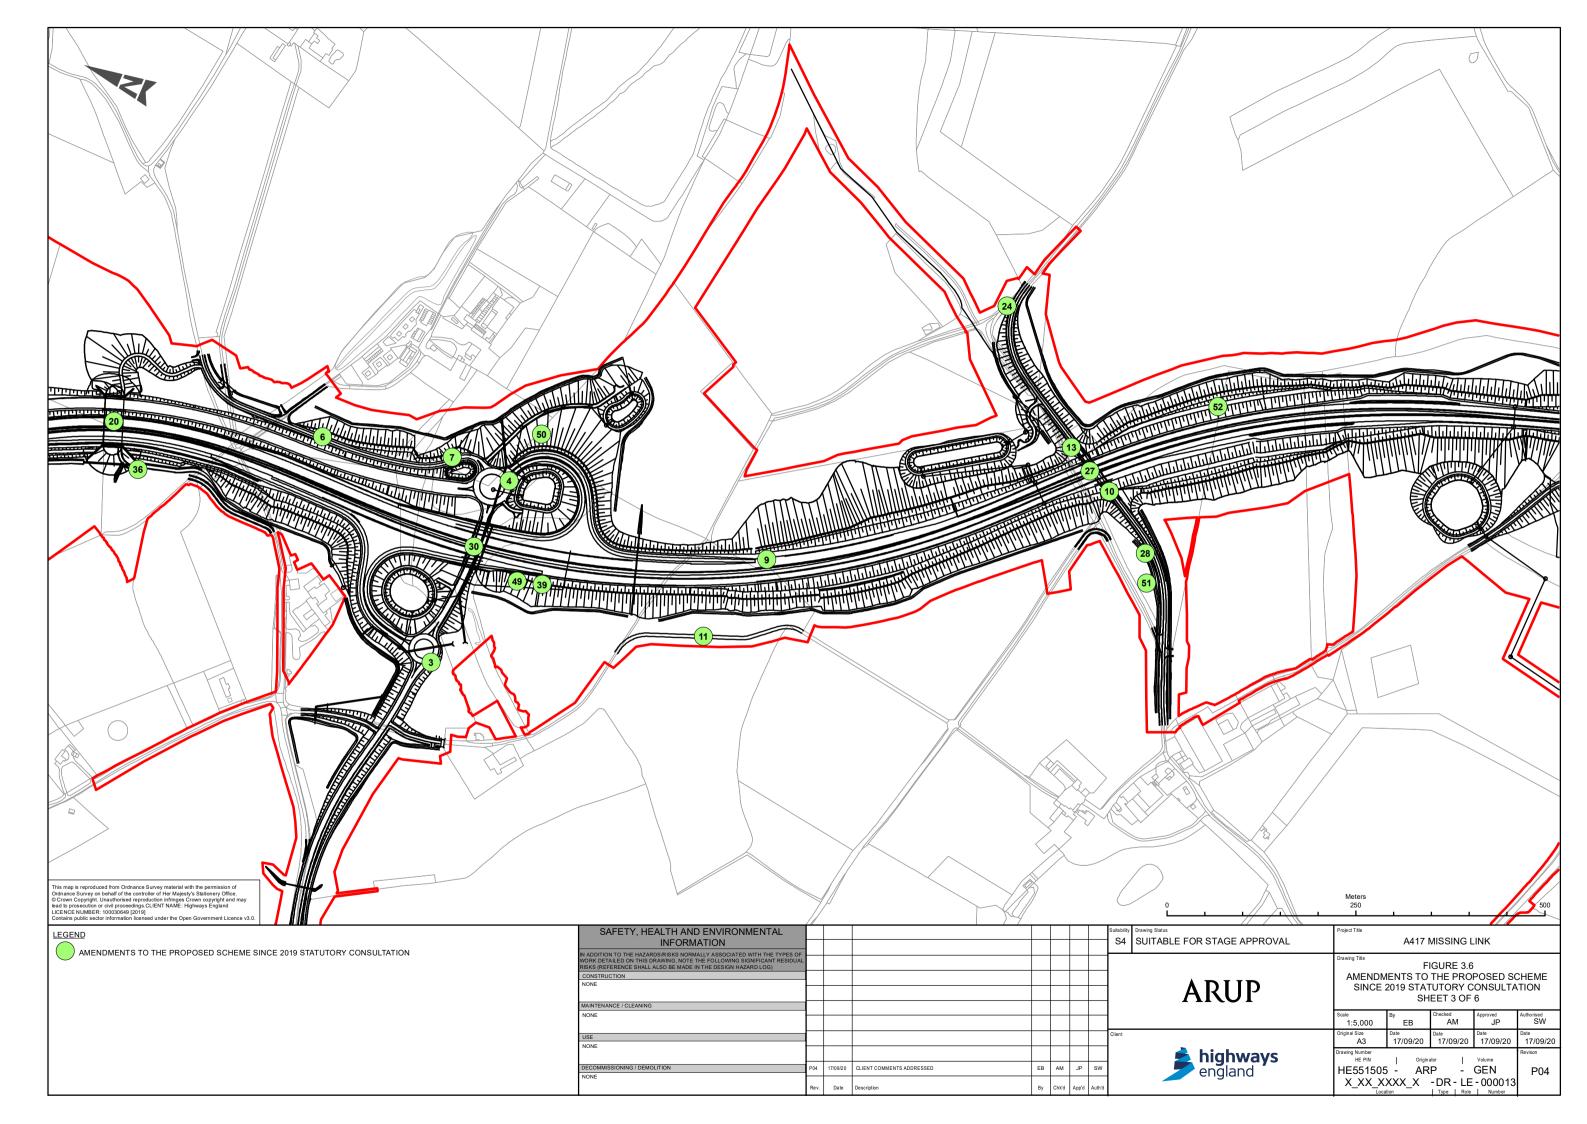

## Contents

| Figure 3.1 | Escarpment zones                                                                 |
|------------|----------------------------------------------------------------------------------|
| Figure 3.2 | Initial 30 options                                                               |
| Figure 3.3 | 6 options taken forward for full assessment                                      |
| Figure 3.4 | Option 12                                                                        |
| Figure 3.5 | Option 30                                                                        |
| Figure 3.6 | Amendments to the proposed scheme since 2019 statutory consultation sheet 1 of 6 |
| Figure 3.6 | Amendments to the proposed scheme since 2019 statutory consultation sheet 2 of 6 |
| Figure 3.6 | Amendments to the proposed scheme since 2019 statutory consultation sheet 3 of 6 |
| Figure 3.6 | Amendments to the proposed scheme since 2019 statutory consultation sheet 4 of 6 |
| Figure 3.6 | Amendments to the proposed scheme since 2019 statutory consultation sheet 5 of 6 |
| Figure 3.6 | Amendments to the proposed scheme since 2019 statutory consultation sheet 6 of 6 |