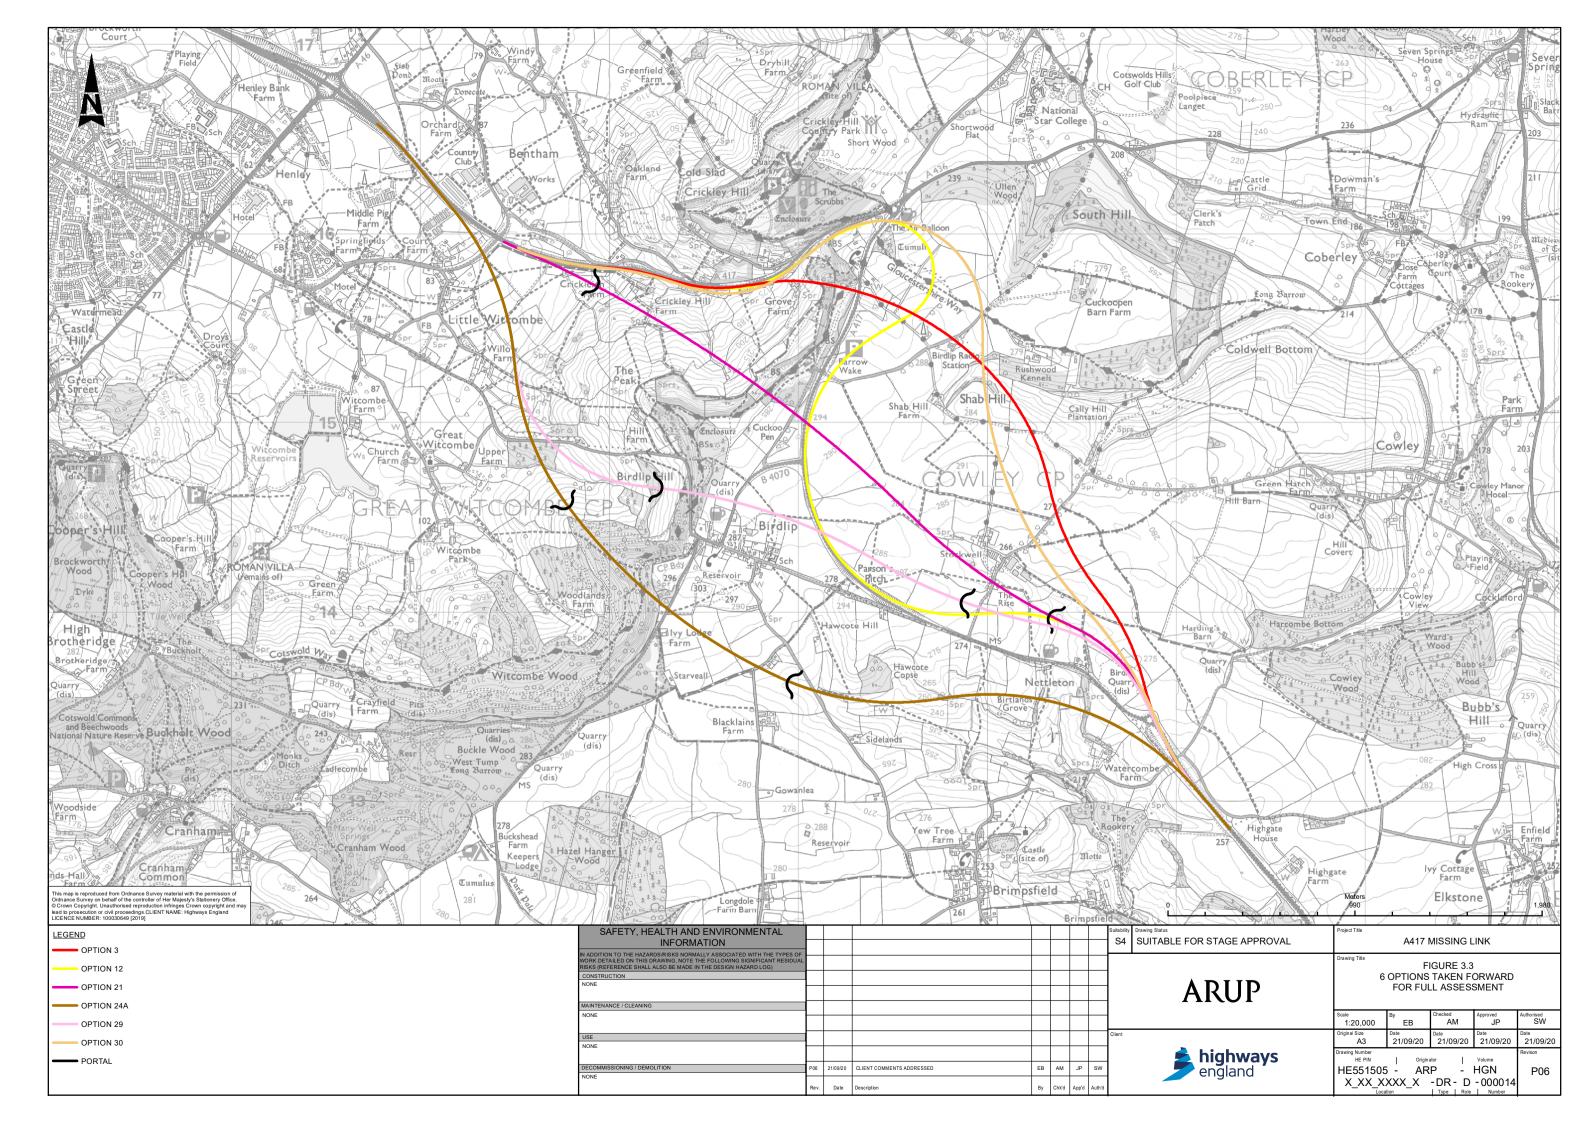

## Contents

| Figure 3.1 | Escarpment zones                                                                 |
|------------|----------------------------------------------------------------------------------|
| Figure 3.2 | Initial 30 options                                                               |
| Figure 3.3 | 6 options taken forward for full assessment                                      |
| Figure 3.4 | Option 12                                                                        |
| Figure 3.5 | Option 30                                                                        |
| Figure 3.6 | Amendments to the proposed scheme since 2019 statutory consultation sheet 1 of 6 |
| Figure 3.6 | Amendments to the proposed scheme since 2019 statutory consultation sheet 2 of 6 |
| Figure 3.6 | Amendments to the proposed scheme since 2019 statutory consultation sheet 3 of 6 |
| Figure 3.6 | Amendments to the proposed scheme since 2019 statutory consultation sheet 4 of 6 |
| Figure 3.6 | Amendments to the proposed scheme since 2019 statutory consultation sheet 5 of 6 |
| Figure 3.6 | Amendments to the proposed scheme since 2019 statutory consultation sheet 6 of 6 |