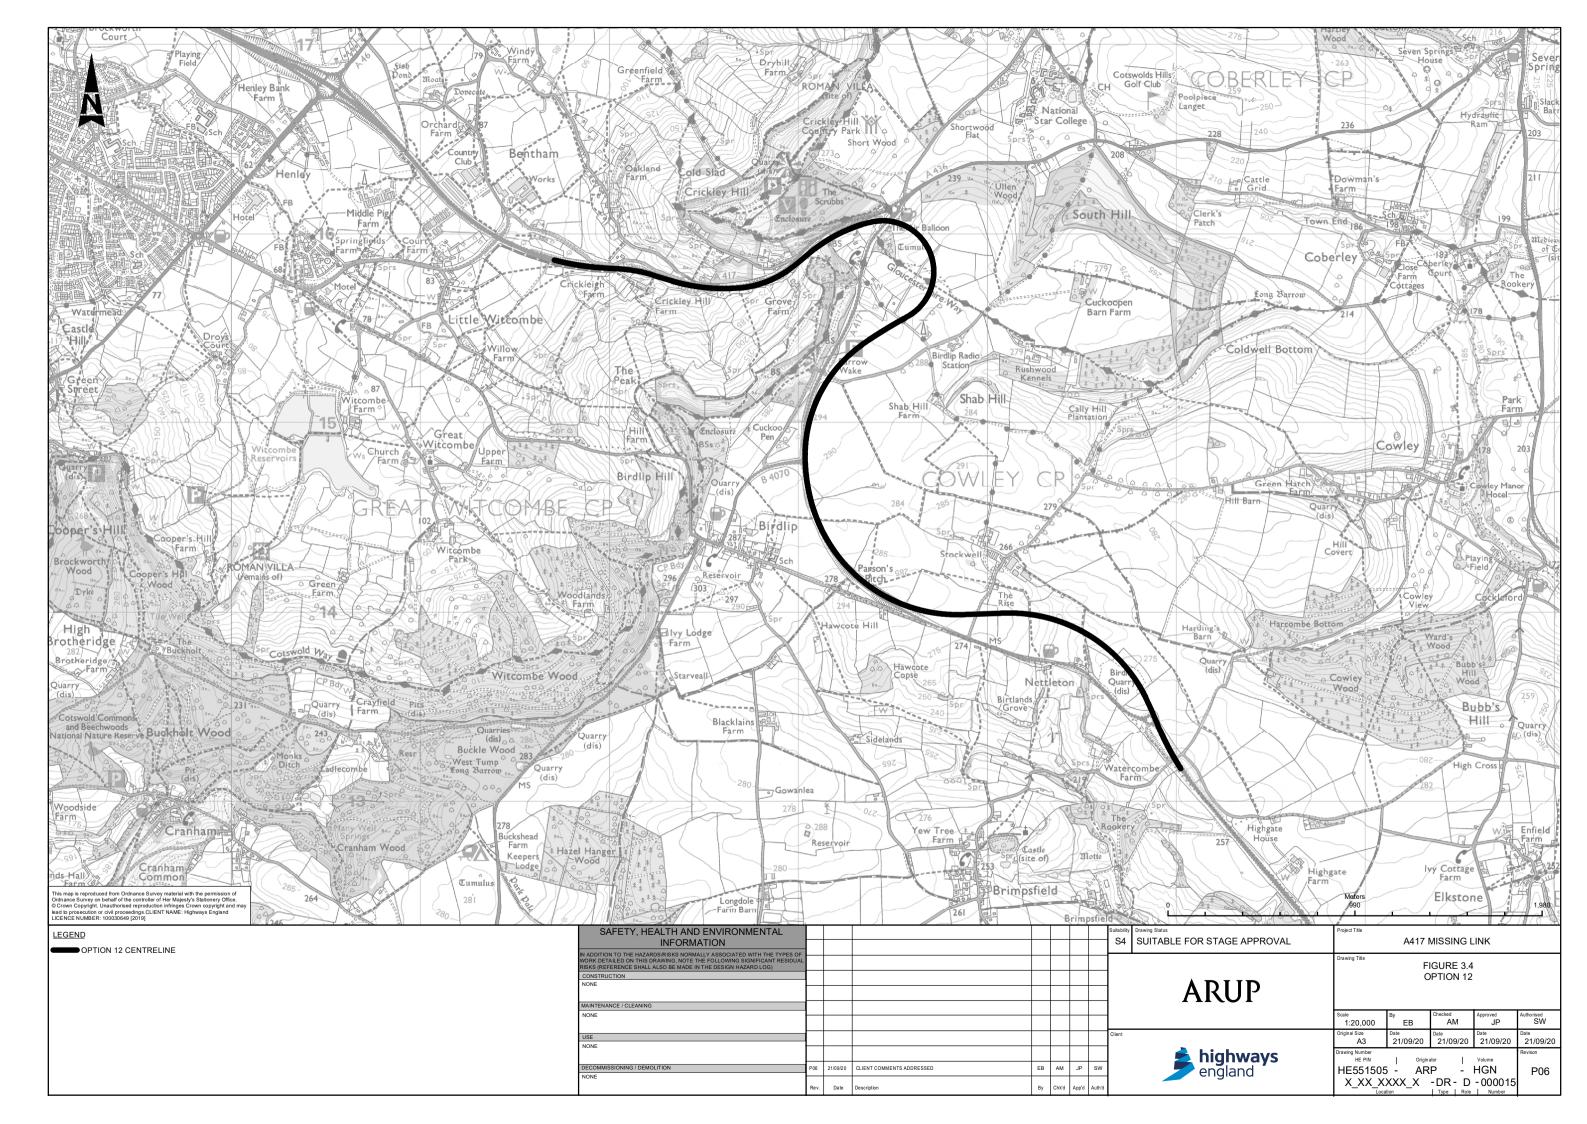

## Contents

| Figure 3.1 | Escarpment zones                                                                 |
|------------|----------------------------------------------------------------------------------|
| Figure 3.2 | Initial 30 options                                                               |
| Figure 3.3 | 6 options taken forward for full assessment                                      |
| Figure 3.4 | Option 12                                                                        |
| Figure 3.5 | Option 30                                                                        |
| Figure 3.6 | Amendments to the proposed scheme since 2019 statutory consultation sheet 1 of 6 |
| Figure 3.6 | Amendments to the proposed scheme since 2019 statutory consultation sheet 2 of 6 |
| Figure 3.6 | Amendments to the proposed scheme since 2019 statutory consultation sheet 3 of 6 |
| Figure 3.6 | Amendments to the proposed scheme since 2019 statutory consultation sheet 4 of 6 |
| Figure 3.6 | Amendments to the proposed scheme since 2019 statutory consultation sheet 5 of 6 |
| Figure 3.6 | Amendments to the proposed scheme since 2019 statutory consultation sheet 6 of 6 |