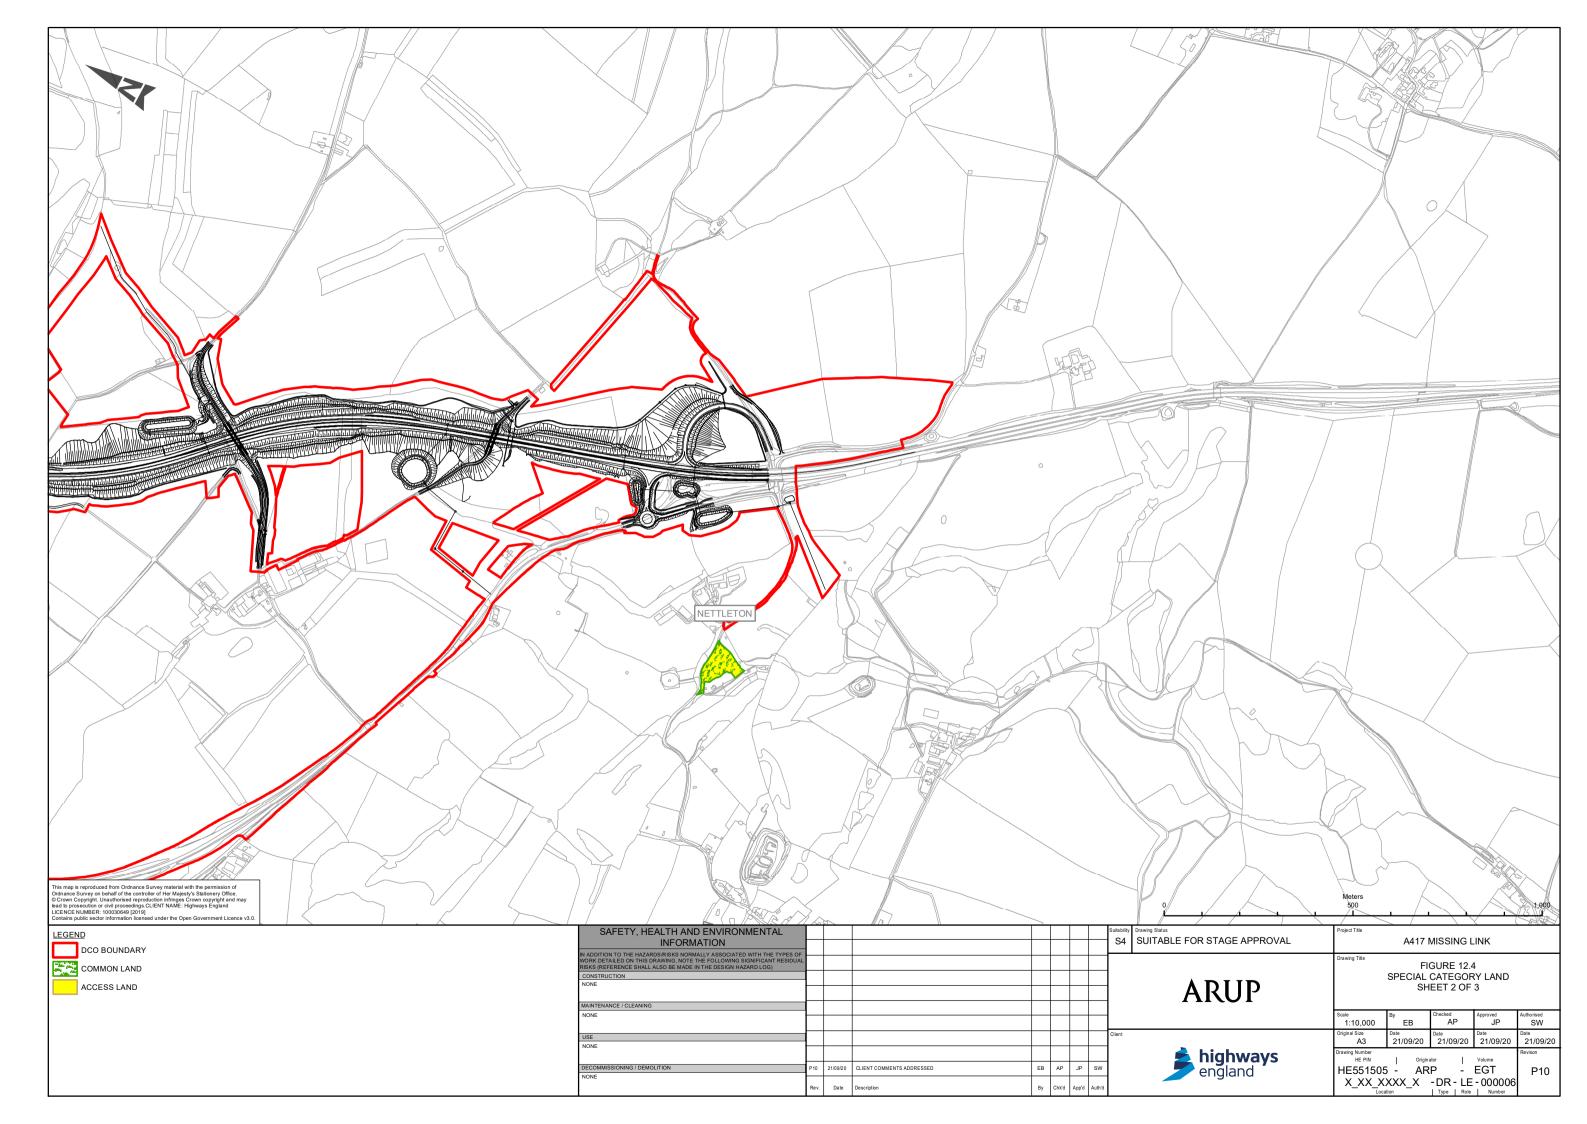

## Contents

| Figure 12.1 | Population & Health Study Area                                    |
|-------------|-------------------------------------------------------------------|
| Figure 12.2 | Public Rights of Way and Local Routes - Sheet 1 of 2              |
| Figure 12.2 | Public Rights of Way and Local Routes - Sheet 2 of 2              |
| Figure 12.3 | Community Facilities, Business and Tourism Receptors Sheet 1 of 2 |
| Figure 12.3 | Community Facilities, Business and Tourism Receptors Sheet 2 of 2 |
| Figure 12.4 | Open Access Land Sheet 1 of 3                                     |
| Figure 12.4 | Open Access Land Sheet 2 of 3                                     |
| Figure 12.4 | Open Access Land Sheet 3 of 3                                     |
| Figure 12.5 | Agricultural Land Holdings Sheet 1 of 2                           |
| Figure 12.5 | Agricultural Land Holdings Sheet 2 of 2                           |