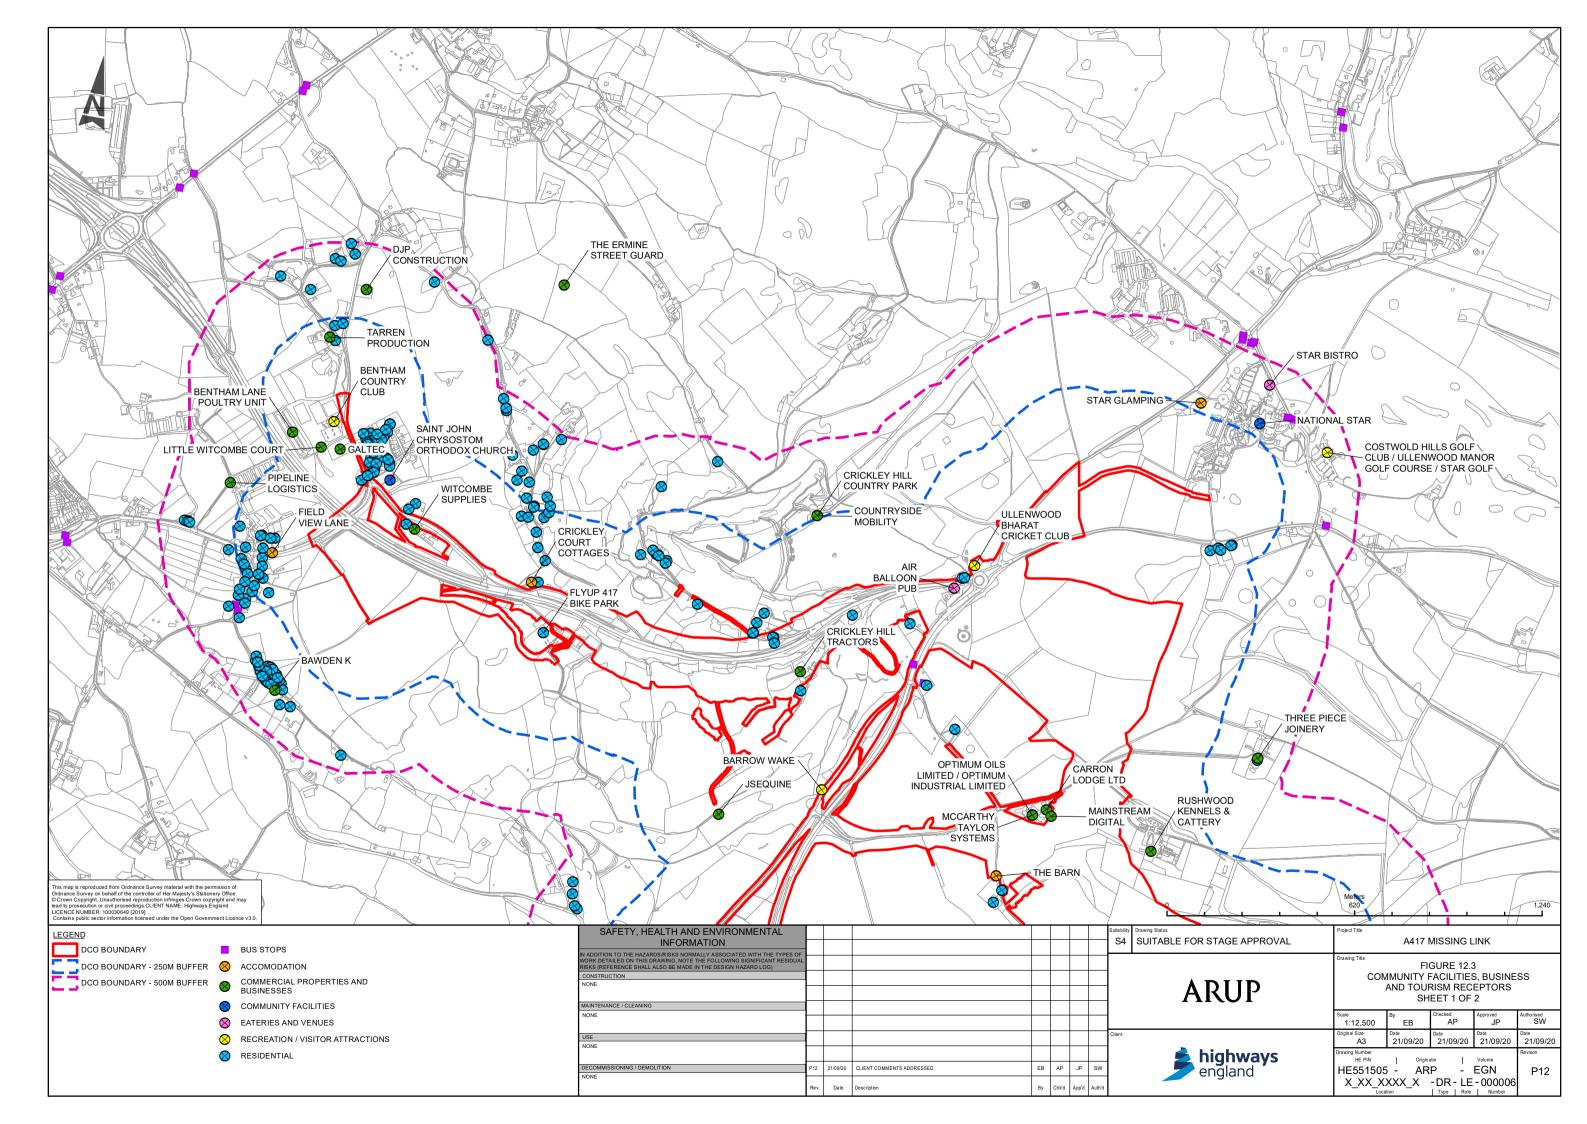

## Contents

| Figure 12.1 | Population & Health Study Area                                    |
|-------------|-------------------------------------------------------------------|
| Figure 12.2 | Public Rights of Way and Local Routes - Sheet 1 of 2              |
| Figure 12.2 | Public Rights of Way and Local Routes - Sheet 2 of 2              |
| Figure 12.3 | Community Facilities, Business and Tourism Receptors Sheet 1 of 2 |
| Figure 12.3 | Community Facilities, Business and Tourism Receptors Sheet 2 of 2 |
| Figure 12.4 | Open Access Land Sheet 1 of 3                                     |
| Figure 12.4 | Open Access Land Sheet 2 of 3                                     |
| Figure 12.4 | Open Access Land Sheet 3 of 3                                     |
| Figure 12.5 | Agricultural Land Holdings Sheet 1 of 2                           |
| Figure 12.5 | Agricultural Land Holdings Sheet 2 of 2                           |