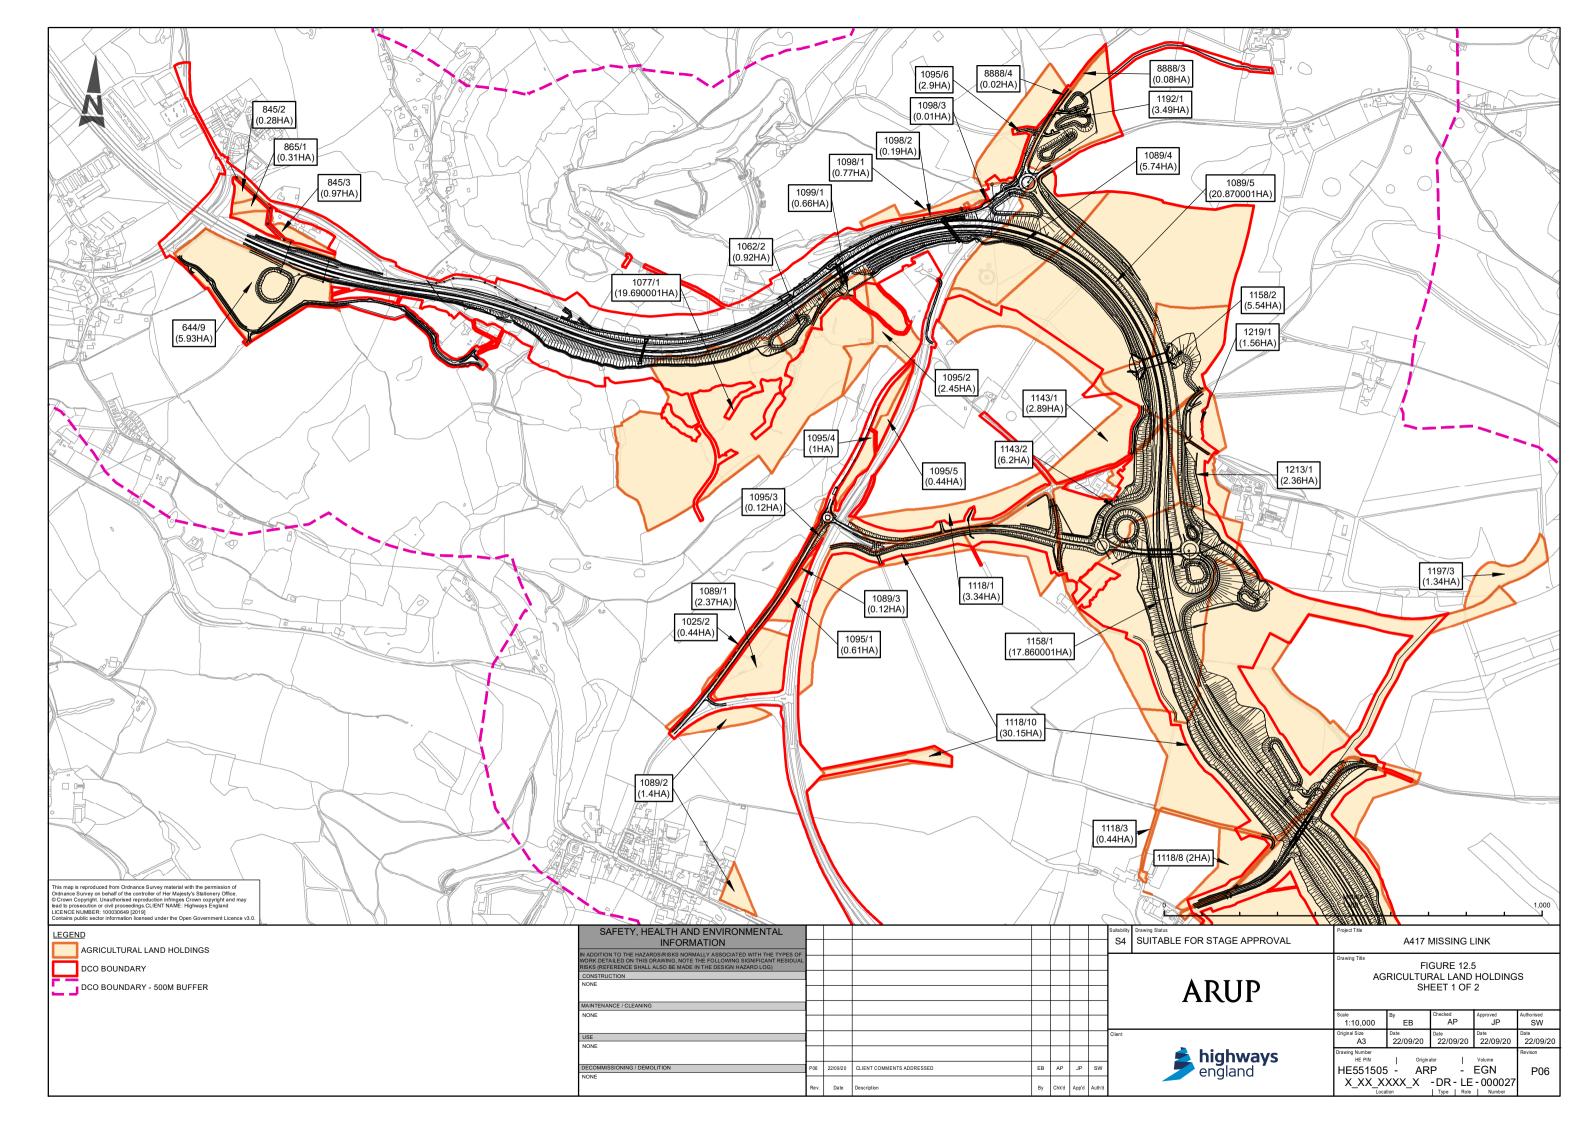

## Contents

| Figure 12.1 | Population & Health Study Area                                    |
|-------------|-------------------------------------------------------------------|
| Figure 12.2 | Public Rights of Way and Local Routes - Sheet 1 of 2              |
| Figure 12.2 | Public Rights of Way and Local Routes - Sheet 2 of 2              |
| Figure 12.3 | Community Facilities, Business and Tourism Receptors Sheet 1 of 2 |
| Figure 12.3 | Community Facilities, Business and Tourism Receptors Sheet 2 of 2 |
| Figure 12.4 | Open Access Land Sheet 1 of 3                                     |
| Figure 12.4 | Open Access Land Sheet 2 of 3                                     |
| Figure 12.4 | Open Access Land Sheet 3 of 3                                     |
| Figure 12.5 | Agricultural Land Holdings Sheet 1 of 2                           |
| Figure 12.5 | Agricultural Land Holdings Sheet 2 of 2                           |