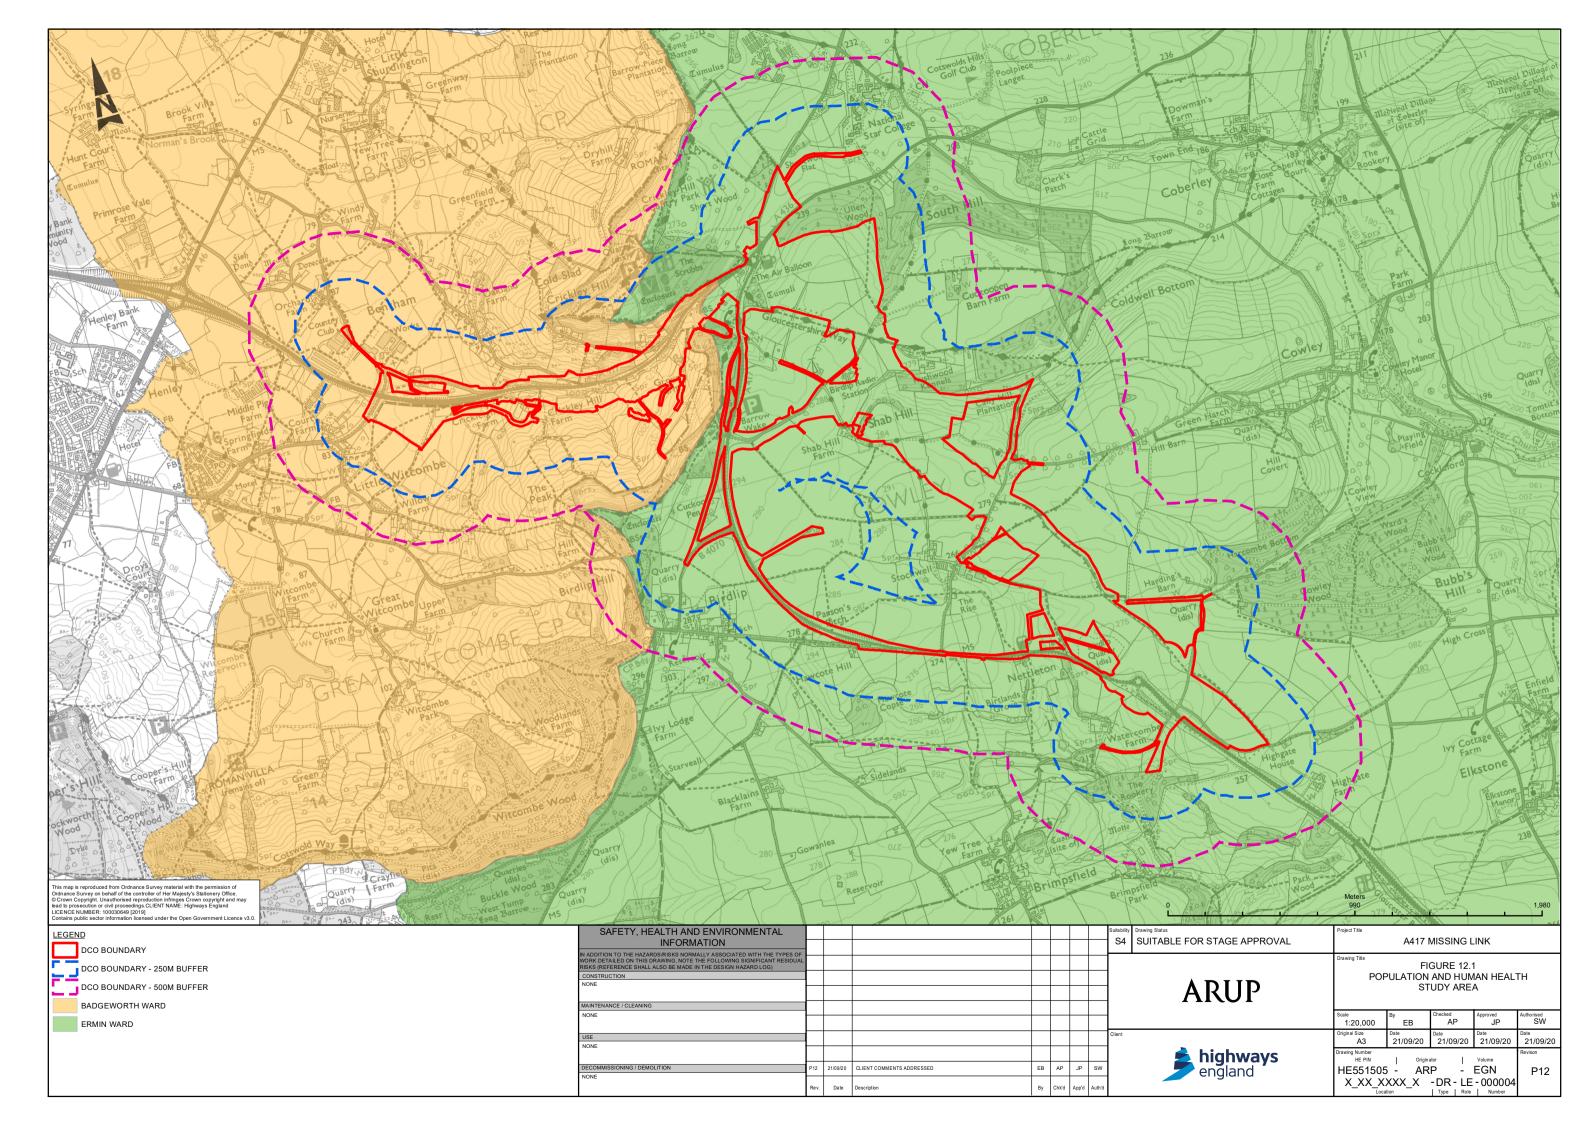

## Contents

| Figure 12.1 | Population & Health Study Area                                    |
|-------------|-------------------------------------------------------------------|
| Figure 12.2 | Public Rights of Way and Local Routes - Sheet 1 of 2              |
| Figure 12.2 | Public Rights of Way and Local Routes - Sheet 2 of 2              |
| Figure 12.3 | Community Facilities, Business and Tourism Receptors Sheet 1 of 2 |
| Figure 12.3 | Community Facilities, Business and Tourism Receptors Sheet 2 of 2 |
| Figure 12.4 | Open Access Land Sheet 1 of 3                                     |
| Figure 12.4 | Open Access Land Sheet 2 of 3                                     |
| Figure 12.4 | Open Access Land Sheet 3 of 3                                     |
| Figure 12.5 | Agricultural Land Holdings Sheet 1 of 2                           |
| Figure 12.5 | Agricultural Land Holdings Sheet 2 of 2                           |