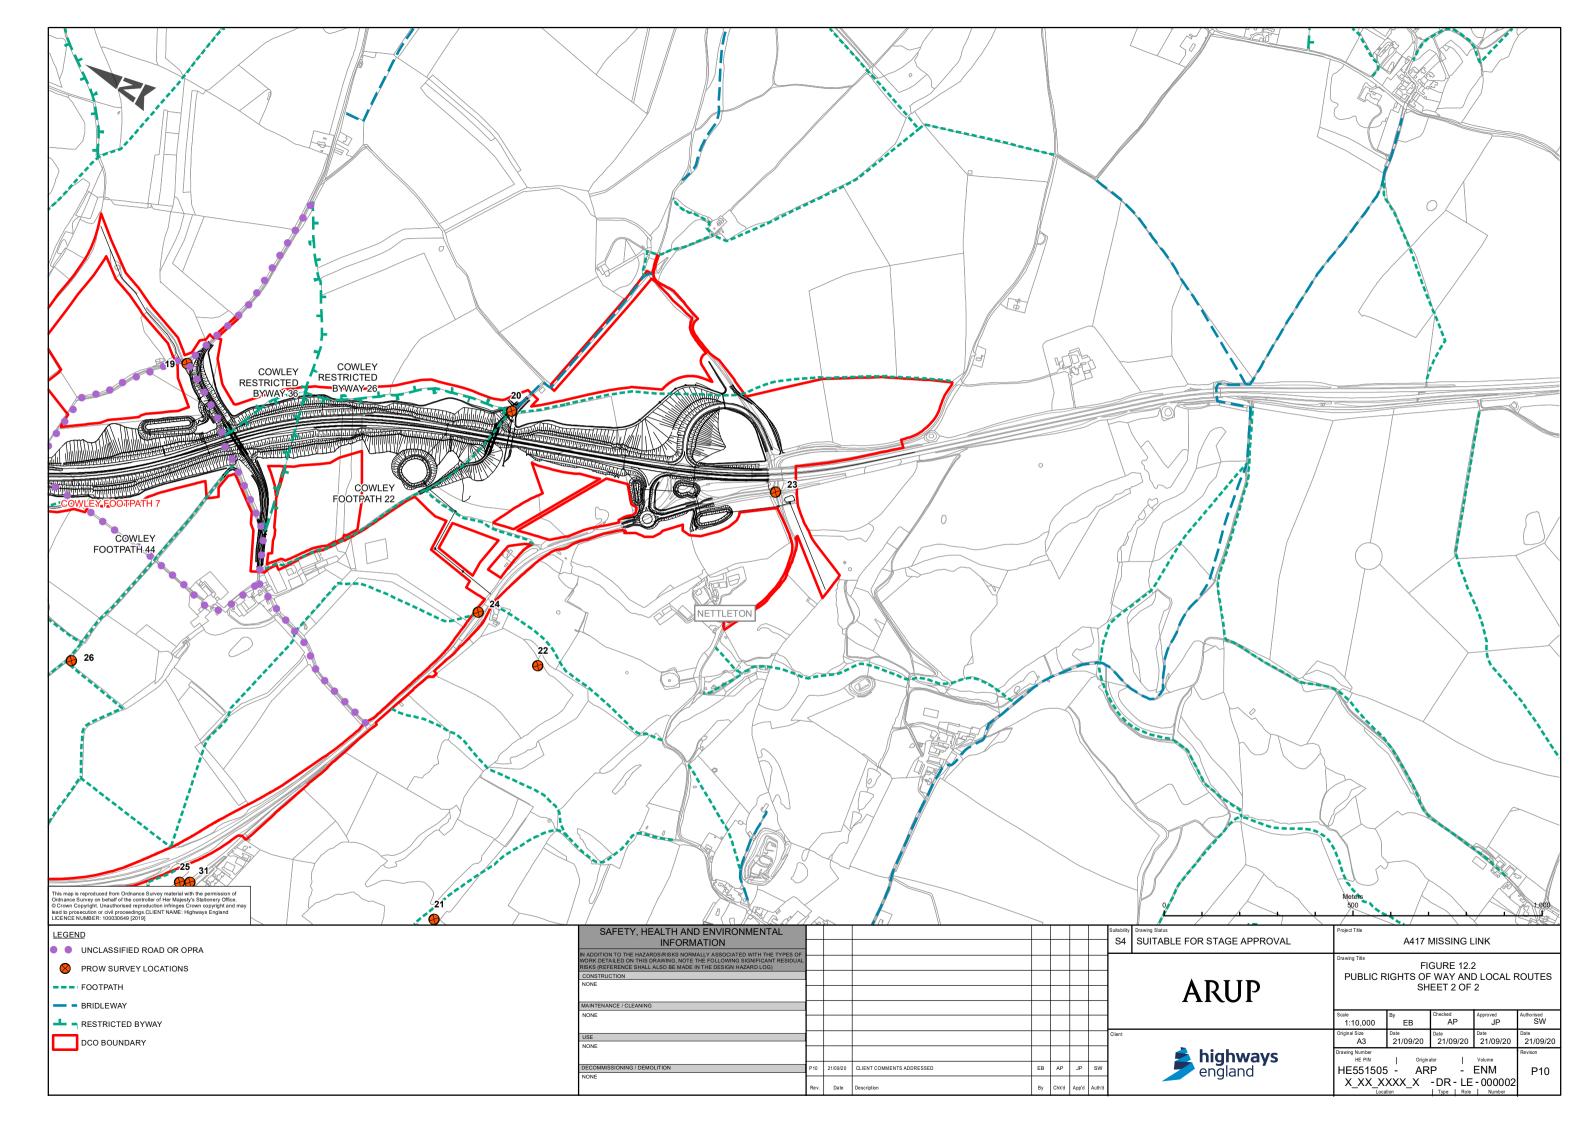

## Contents

| Figure 12.1 | Population & Health Study Area                                    |
|-------------|-------------------------------------------------------------------|
| Figure 12.2 | Public Rights of Way and Local Routes - Sheet 1 of 2              |
| Figure 12.2 | Public Rights of Way and Local Routes - Sheet 2 of 2              |
| Figure 12.3 | Community Facilities, Business and Tourism Receptors Sheet 1 of 2 |
| Figure 12.3 | Community Facilities, Business and Tourism Receptors Sheet 2 of 2 |
| Figure 12.4 | Open Access Land Sheet 1 of 3                                     |
| Figure 12.4 | Open Access Land Sheet 2 of 3                                     |
| Figure 12.4 | Open Access Land Sheet 3 of 3                                     |
| Figure 12.5 | Agricultural Land Holdings Sheet 1 of 2                           |
| Figure 12.5 | Agricultural Land Holdings Sheet 2 of 2                           |