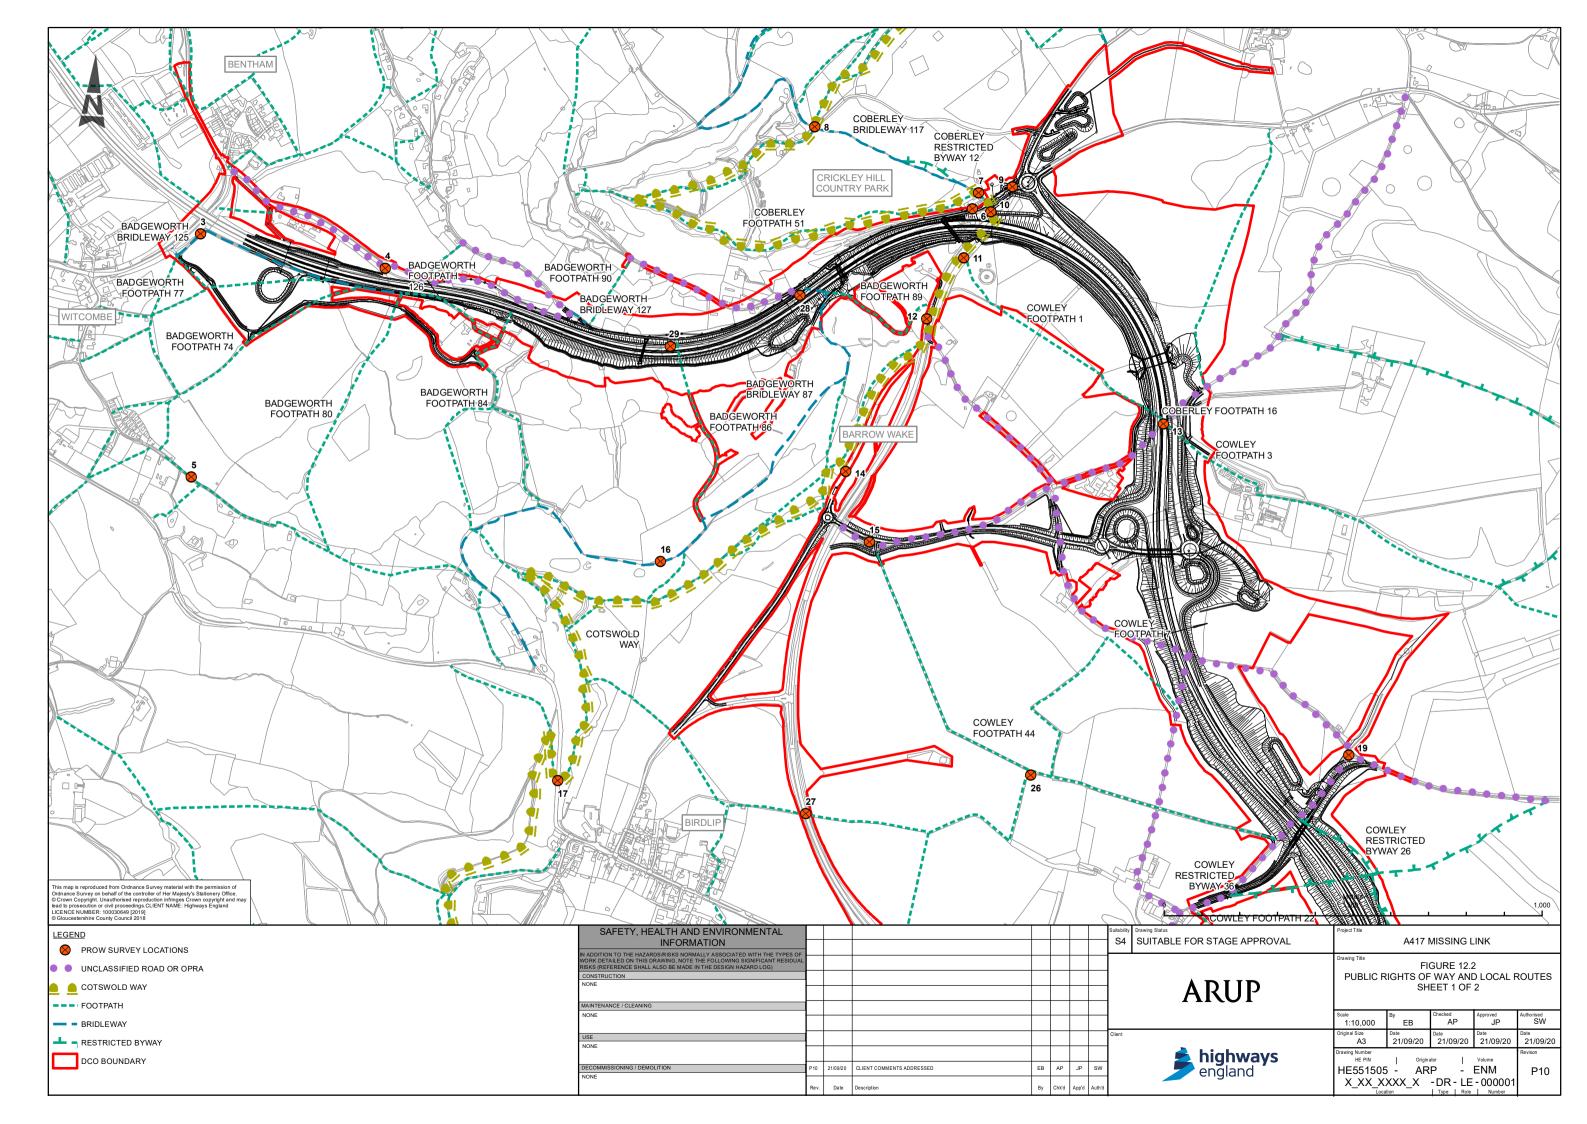

## Contents

| Figure 12.1 | Population & Health Study Area                                    |
|-------------|-------------------------------------------------------------------|
| Figure 12.2 | Public Rights of Way and Local Routes - Sheet 1 of 2              |
| Figure 12.2 | Public Rights of Way and Local Routes - Sheet 2 of 2              |
| Figure 12.3 | Community Facilities, Business and Tourism Receptors Sheet 1 of 2 |
| Figure 12.3 | Community Facilities, Business and Tourism Receptors Sheet 2 of 2 |
| Figure 12.4 | Open Access Land Sheet 1 of 3                                     |
| Figure 12.4 | Open Access Land Sheet 2 of 3                                     |
| Figure 12.4 | Open Access Land Sheet 3 of 3                                     |
| Figure 12.5 | Agricultural Land Holdings Sheet 1 of 2                           |
| Figure 12.5 | Agricultural Land Holdings Sheet 2 of 2                           |