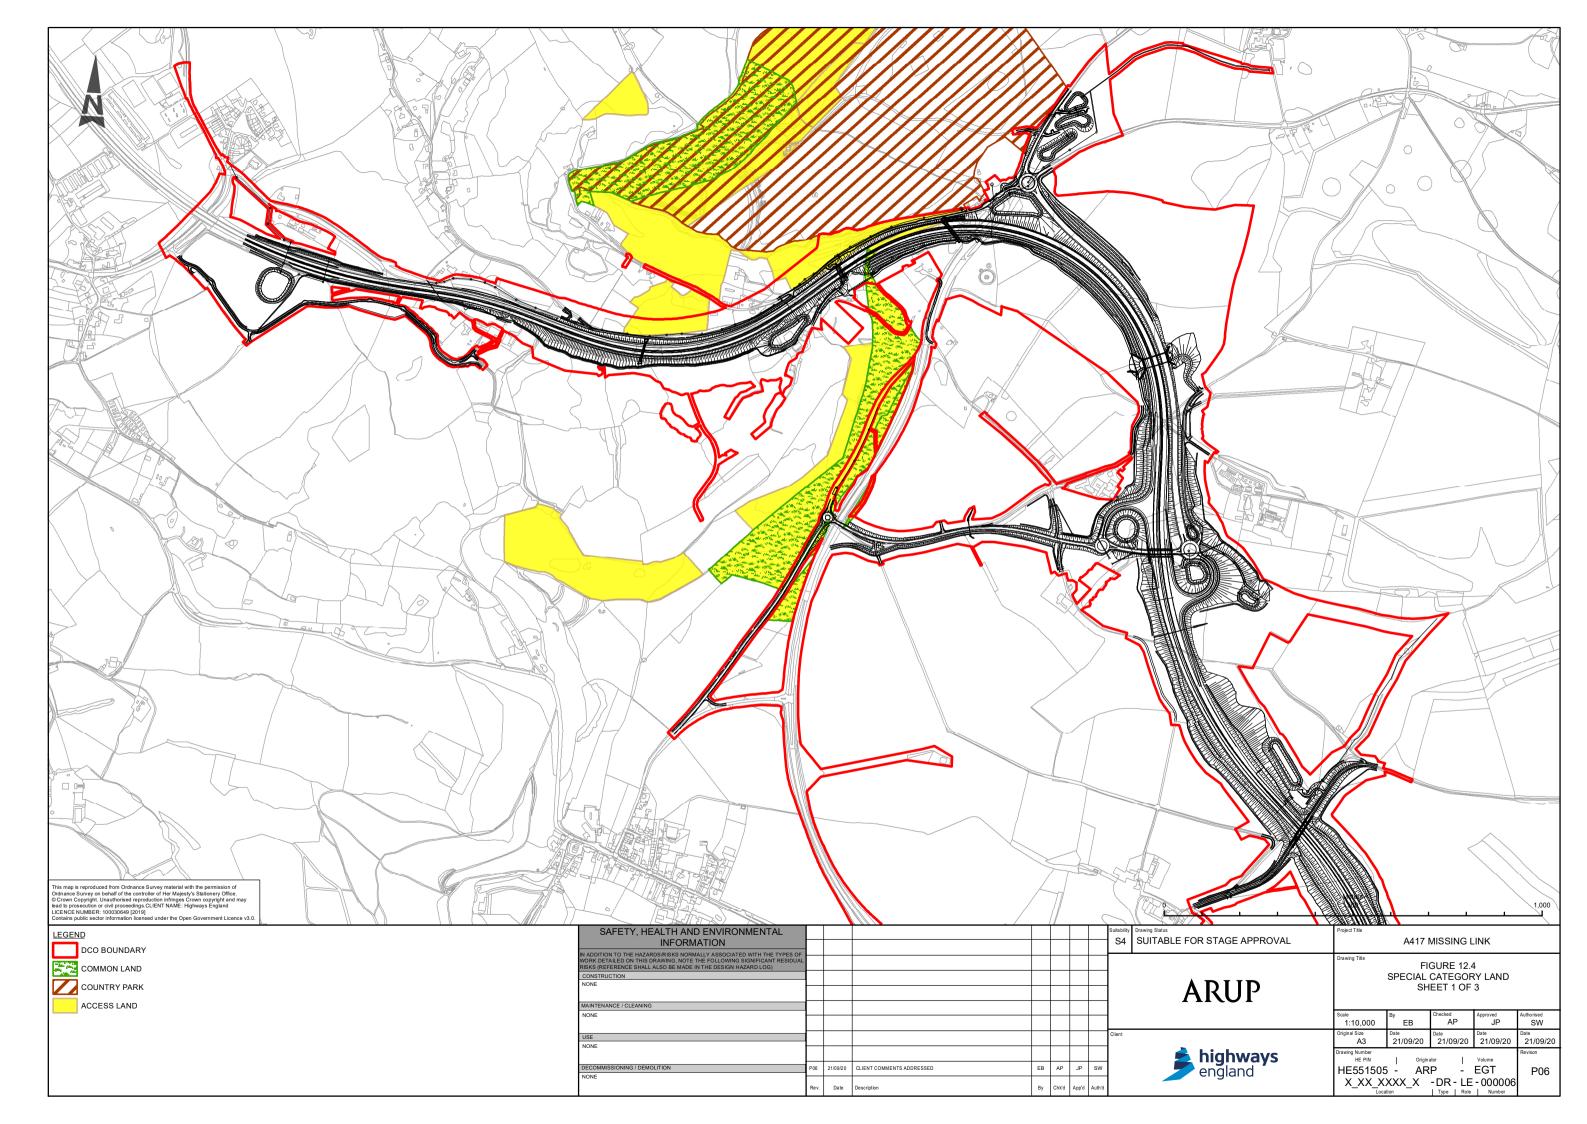

## Contents

| Figure 12.1 | Population & Health Study Area                                    |
|-------------|-------------------------------------------------------------------|
| Figure 12.2 | Public Rights of Way and Local Routes - Sheet 1 of 2              |
| Figure 12.2 | Public Rights of Way and Local Routes - Sheet 2 of 2              |
| Figure 12.3 | Community Facilities, Business and Tourism Receptors Sheet 1 of 2 |
| Figure 12.3 | Community Facilities, Business and Tourism Receptors Sheet 2 of 2 |
| Figure 12.4 | Open Access Land Sheet 1 of 3                                     |
| Figure 12.4 | Open Access Land Sheet 2 of 3                                     |
| Figure 12.4 | Open Access Land Sheet 3 of 3                                     |
| Figure 12.5 | Agricultural Land Holdings Sheet 1 of 2                           |
| Figure 12.5 | Agricultural Land Holdings Sheet 2 of 2                           |