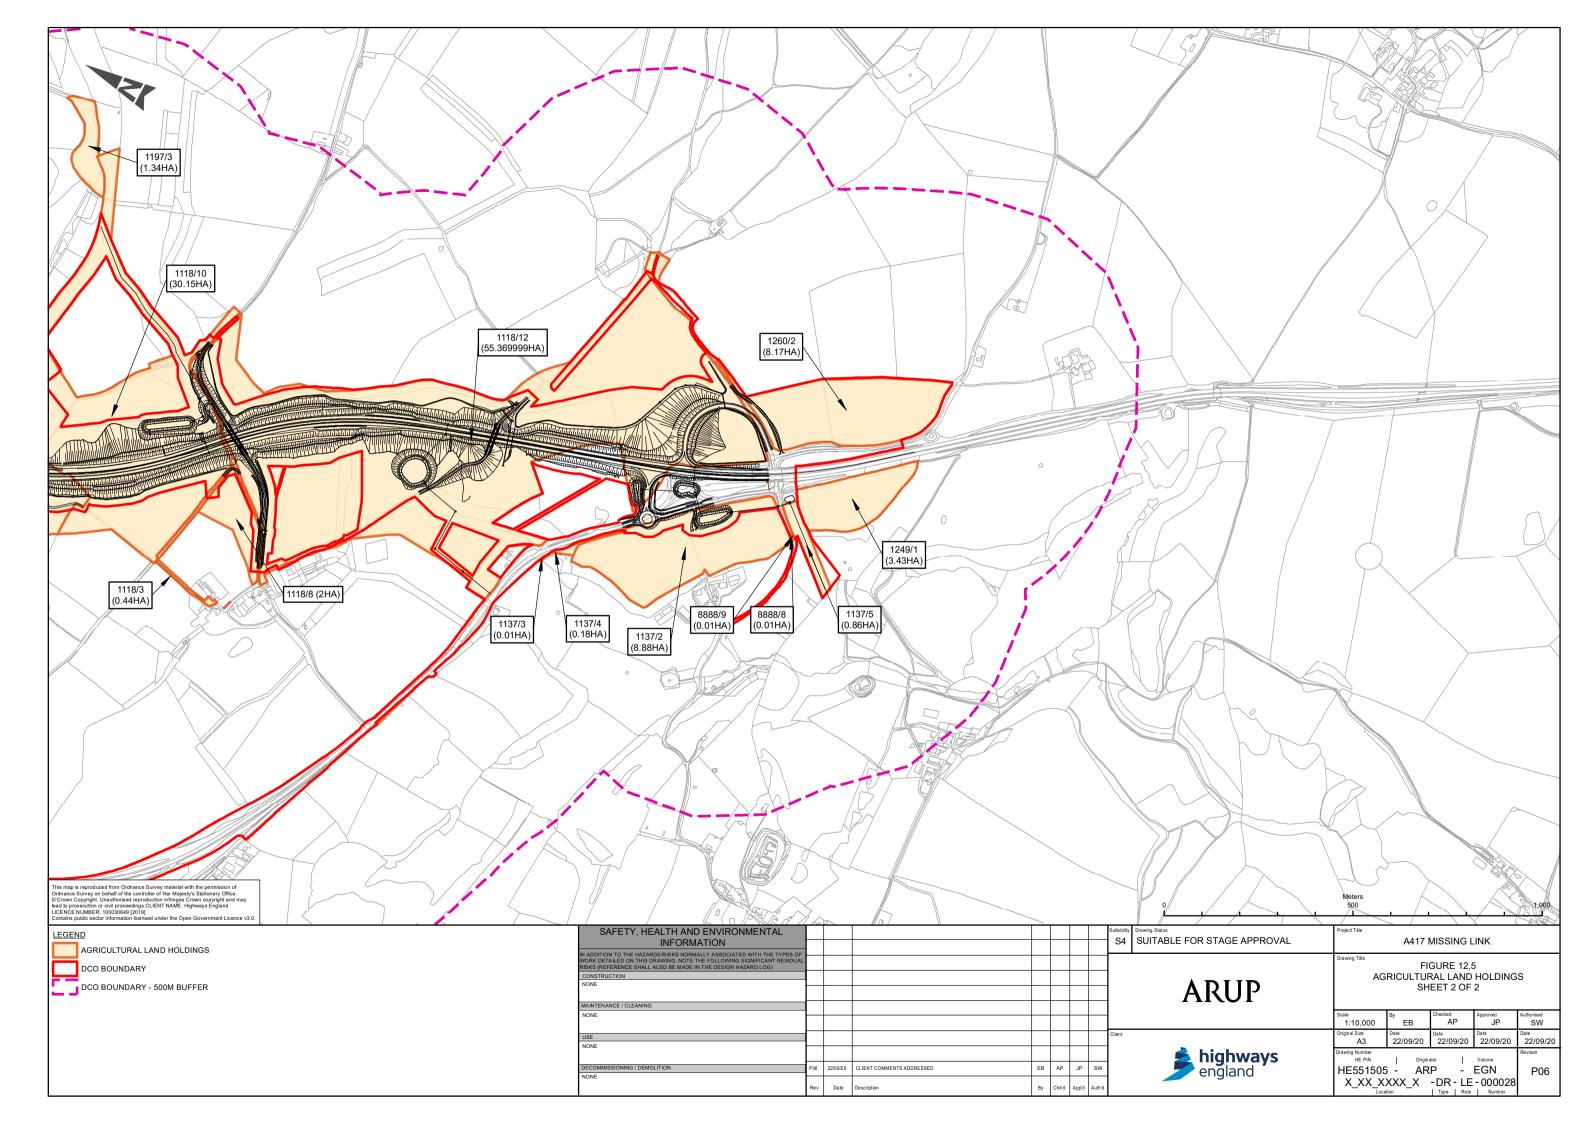

## Contents

| Figure 12.1 | Population & Health Study Area                                    |
|-------------|-------------------------------------------------------------------|
| Figure 12.2 | Public Rights of Way and Local Routes - Sheet 1 of 2              |
| Figure 12.2 | Public Rights of Way and Local Routes - Sheet 2 of 2              |
| Figure 12.3 | Community Facilities, Business and Tourism Receptors Sheet 1 of 2 |
| Figure 12.3 | Community Facilities, Business and Tourism Receptors Sheet 2 of 2 |
| Figure 12.4 | Open Access Land Sheet 1 of 3                                     |
| Figure 12.4 | Open Access Land Sheet 2 of 3                                     |
| Figure 12.4 | Open Access Land Sheet 3 of 3                                     |
| Figure 12.5 | Agricultural Land Holdings Sheet 1 of 2                           |
| Figure 12.5 | Agricultural Land Holdings Sheet 2 of 2                           |