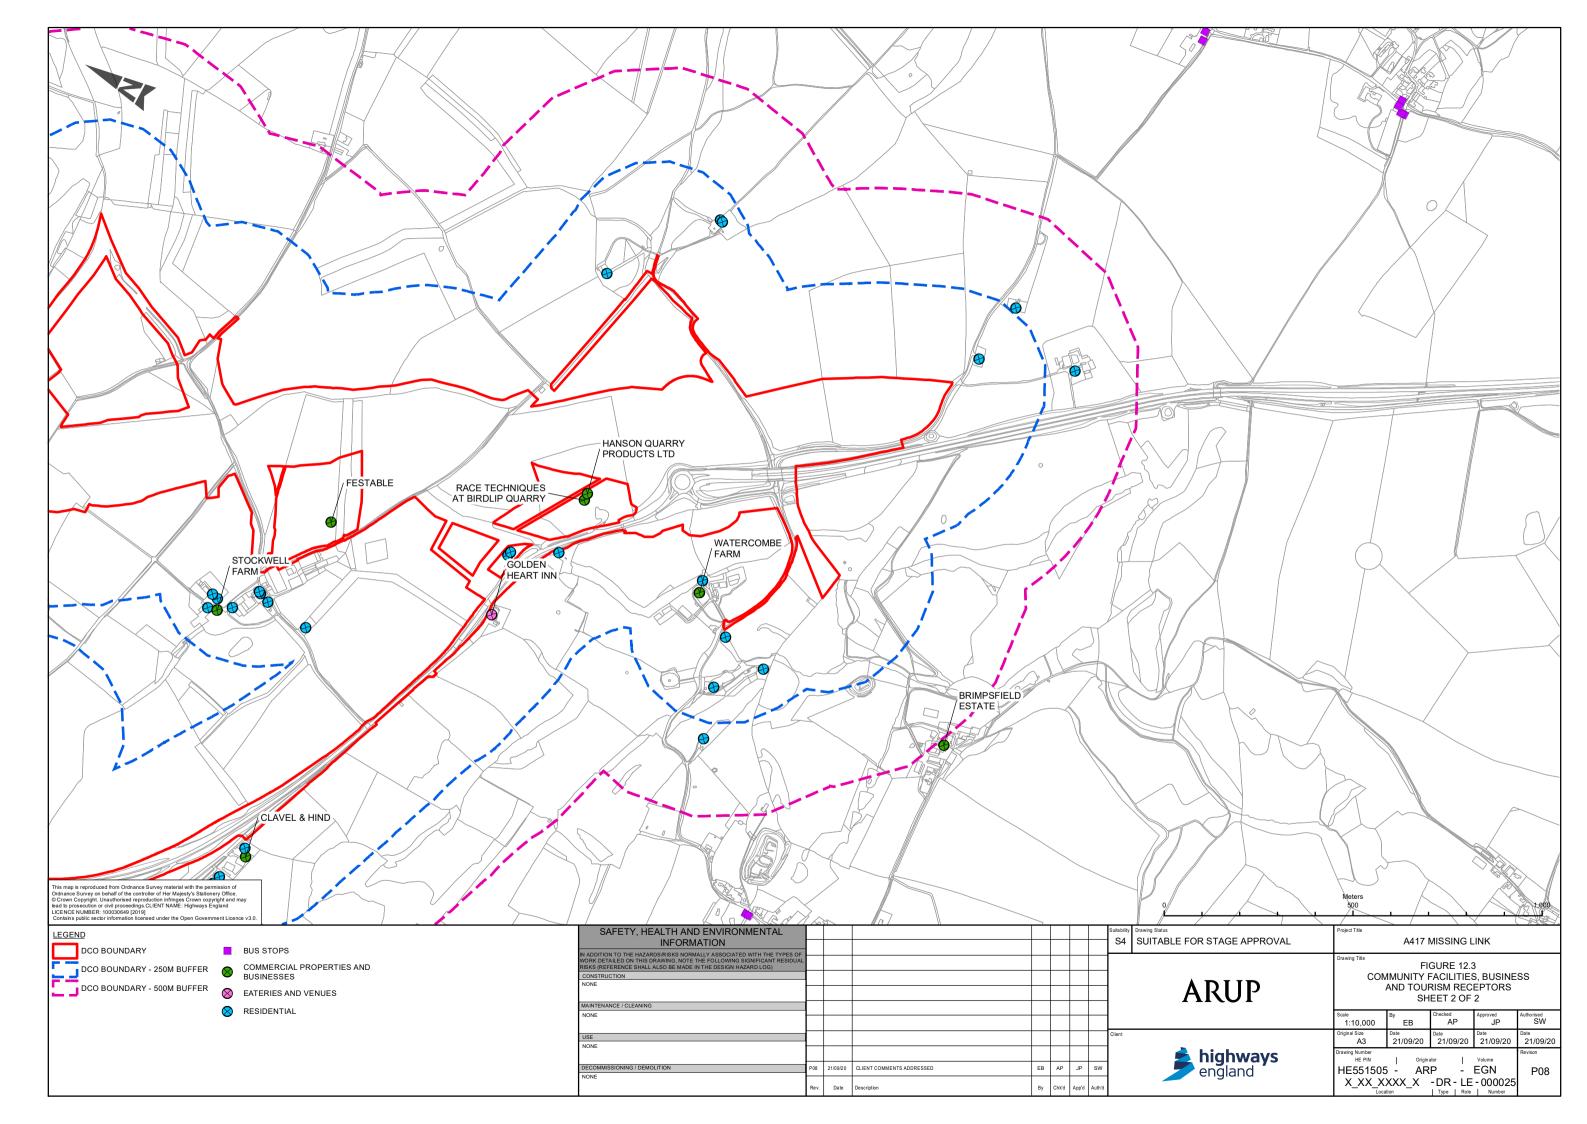

## Contents

| Figure 12.1 | Population & Health Study Area                                    |
|-------------|-------------------------------------------------------------------|
| Figure 12.2 | Public Rights of Way and Local Routes - Sheet 1 of 2              |
| Figure 12.2 | Public Rights of Way and Local Routes - Sheet 2 of 2              |
| Figure 12.3 | Community Facilities, Business and Tourism Receptors Sheet 1 of 2 |
| Figure 12.3 | Community Facilities, Business and Tourism Receptors Sheet 2 of 2 |
| Figure 12.4 | Open Access Land Sheet 1 of 3                                     |
| Figure 12.4 | Open Access Land Sheet 2 of 3                                     |
| Figure 12.4 | Open Access Land Sheet 3 of 3                                     |
| Figure 12.5 | Agricultural Land Holdings Sheet 1 of 2                           |
| Figure 12.5 | Agricultural Land Holdings Sheet 2 of 2                           |