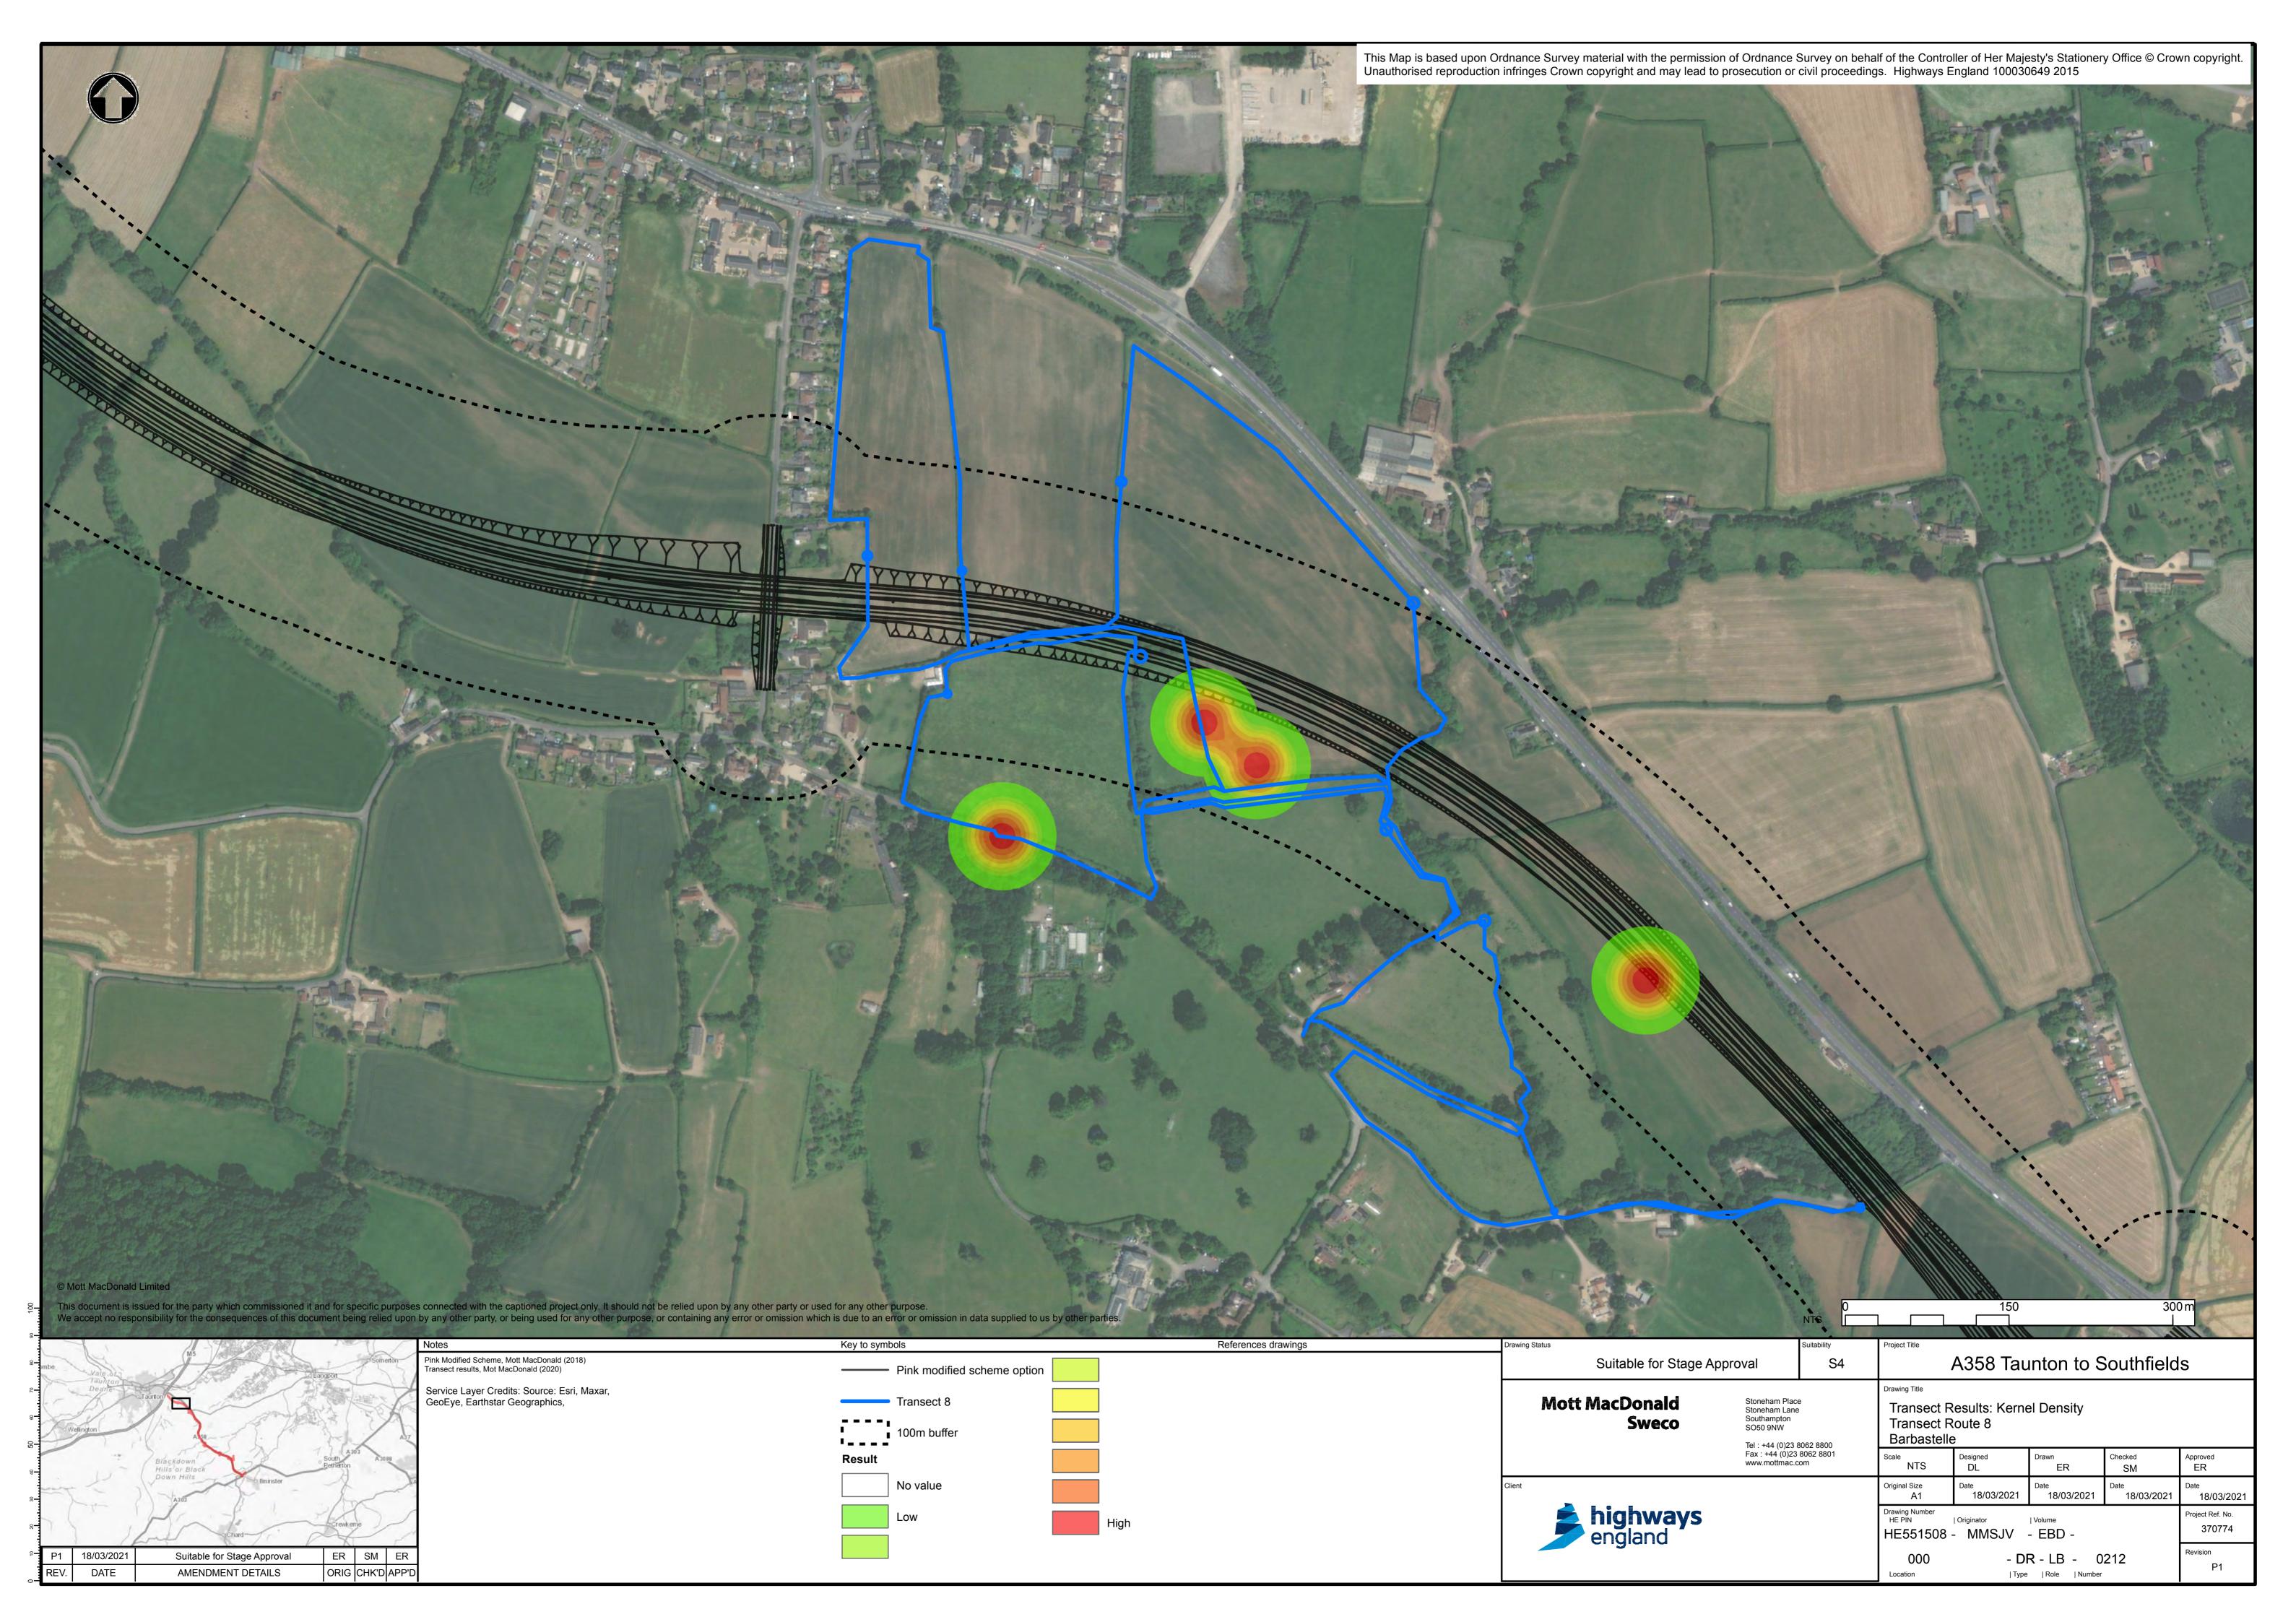

| K. Atkinson | E. Rapa    | 03.03.2021 |
| P03                  | Updated following comments | A. Evans             | D. Byett                                         | K. Atkinson | E. Rapa    | 24.06.2021 |
| P04                  | Updated following comments | D. Byett             | S. Mason                                         | K. Atkinson | E. Rapa    | 12.07.2021 |
|                      |                            |                      |                                                  |             |            |            |

# Prepared for:

Highways England Temple Quay House 2 The Square Temple Quay Bristol BS1 6HA

## Prepared by:

Mott MacDonald Sweco Joint Venture Stoneham Place Stoneham Lane Southampton Hampshire SO50 9NW