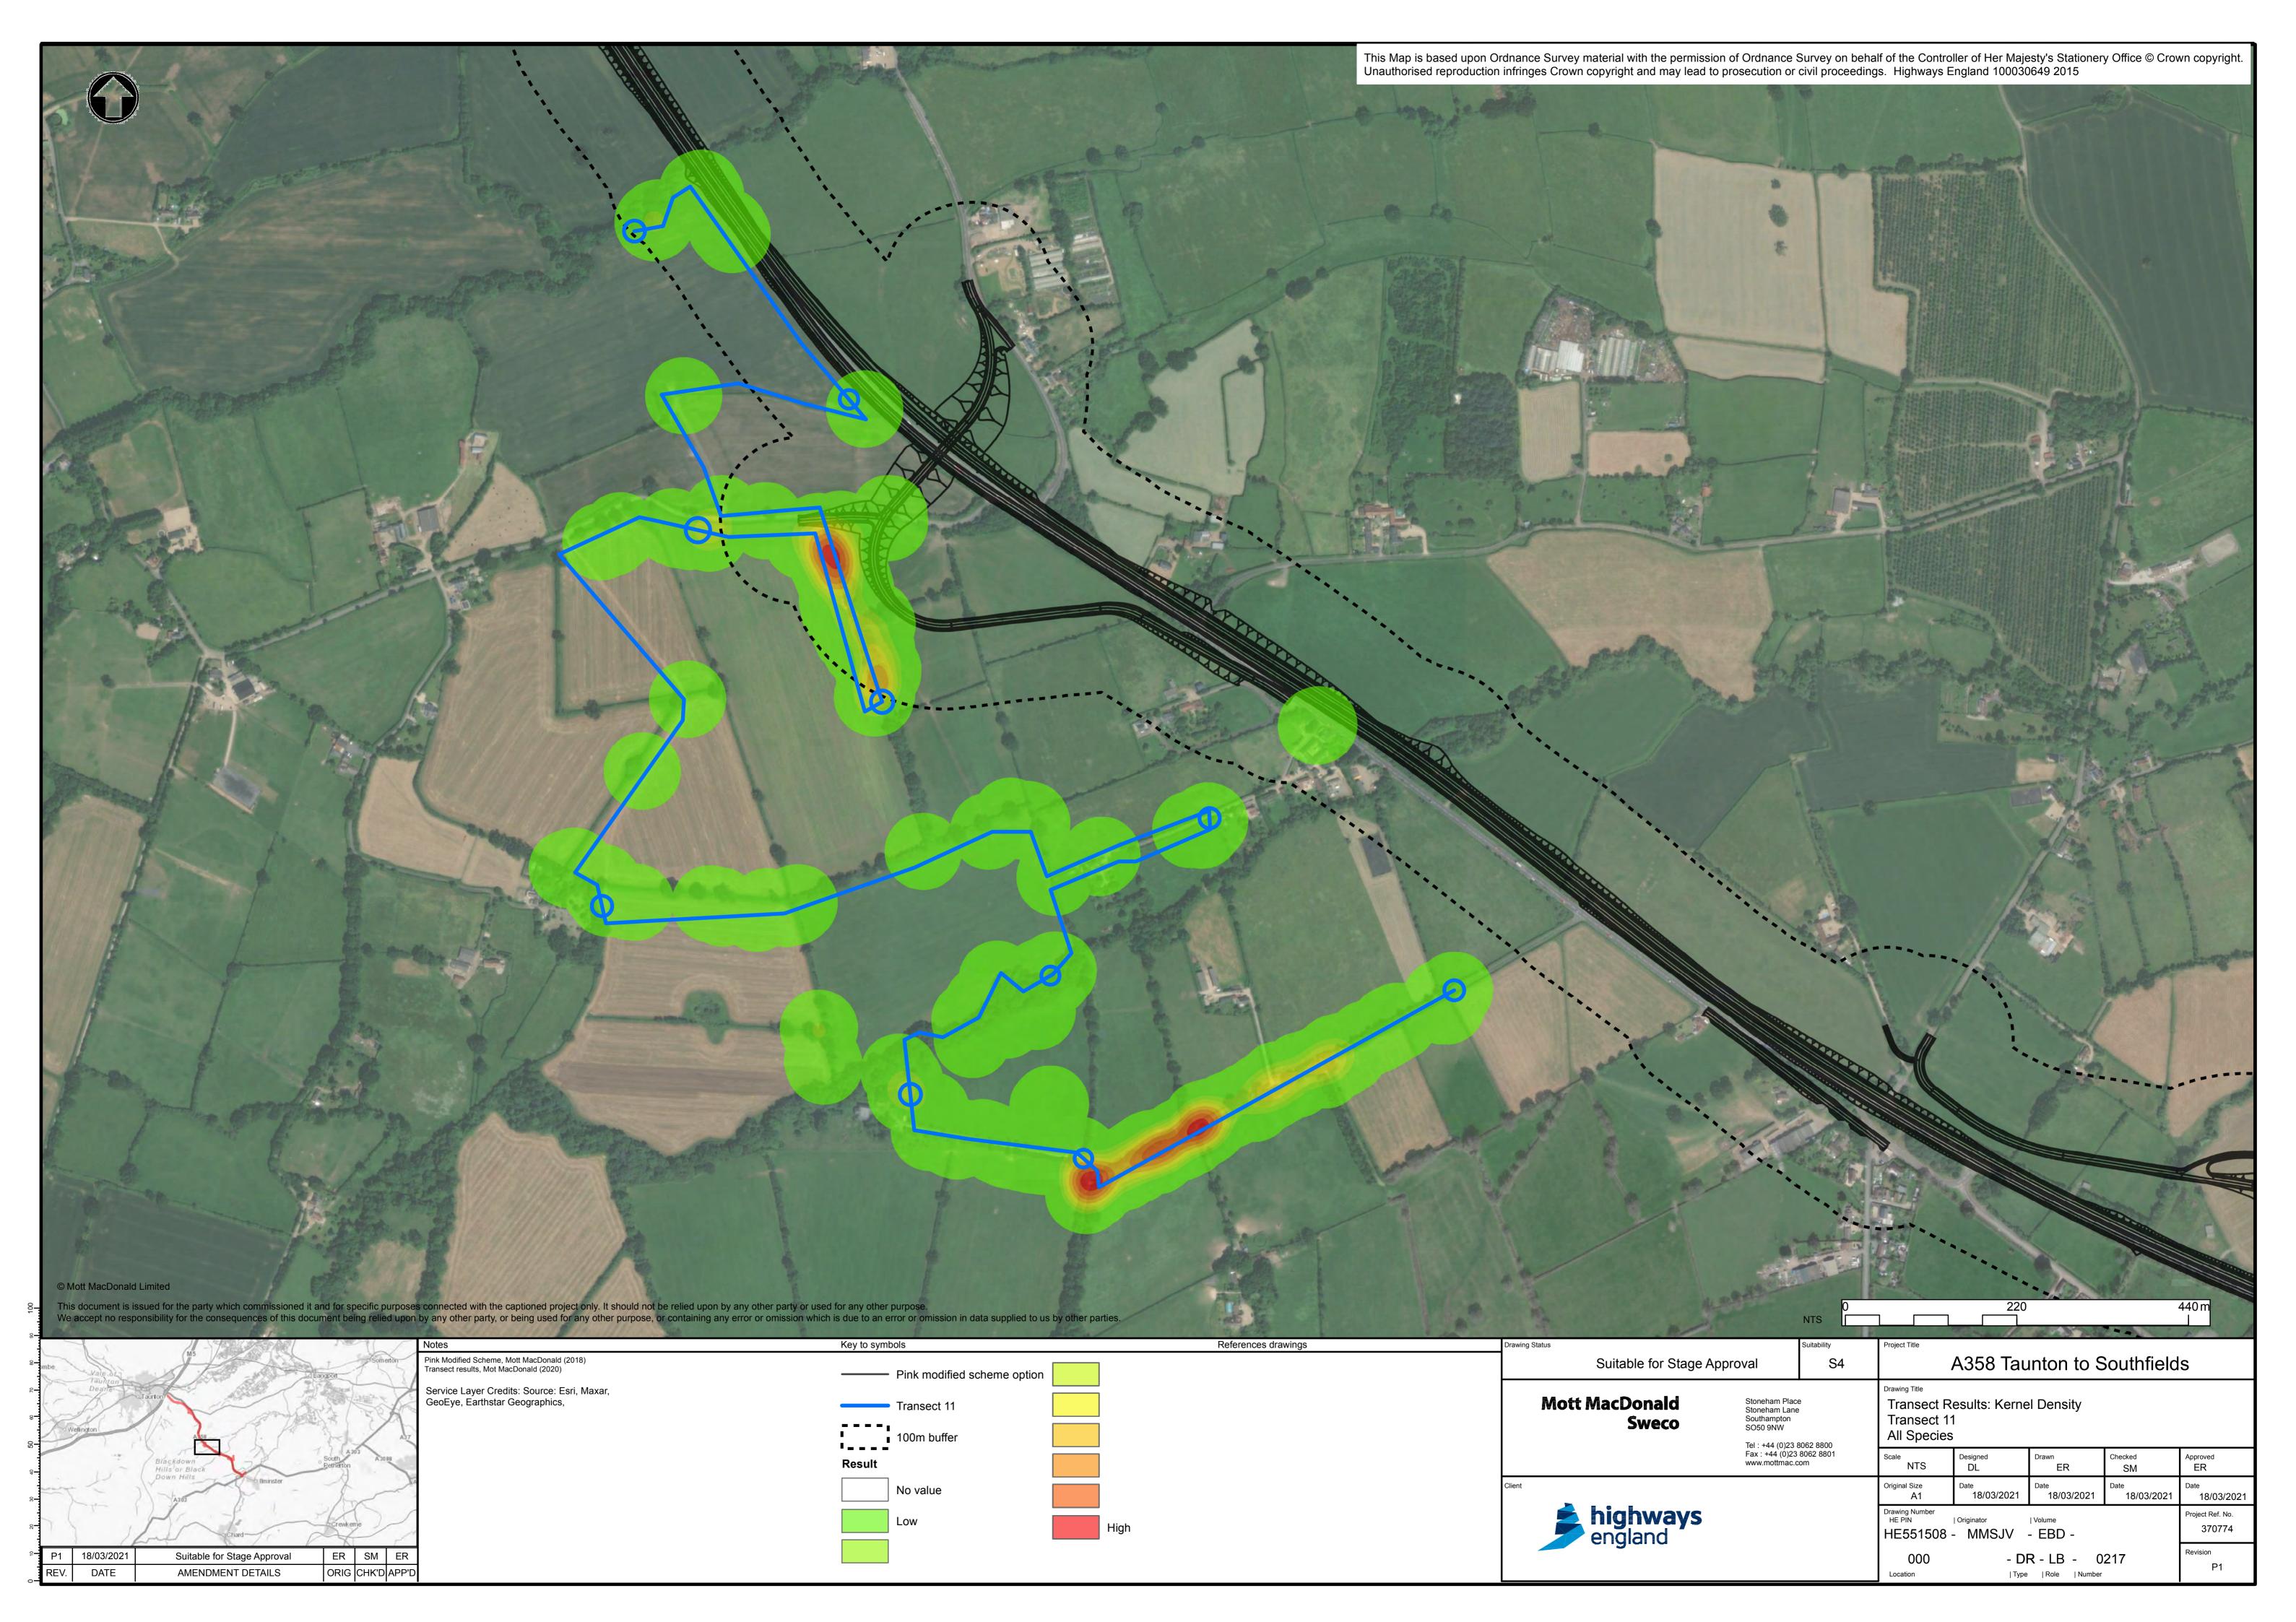

| K. Atkinson | E. Rapa    | 03.03.2021 |
| P03                  | Updated following comments | A. Evans             | D. Byett                                         | K. Atkinson | E. Rapa    | 24.06.2021 |
| P04                  | Updated following comments | D. Byett             | S. Mason                                         | K. Atkinson | E. Rapa    | 12.07.2021 |
|                      |                            |                      |                                                  |             |            |            |

# Prepared for:

Highways England Temple Quay House 2 The Square Temple Quay Bristol BS1 6HA

## Prepared by:

Mott MacDonald Sweco Joint Venture Stoneham Place Stoneham Lane Southampton Hampshire SO50 9NW