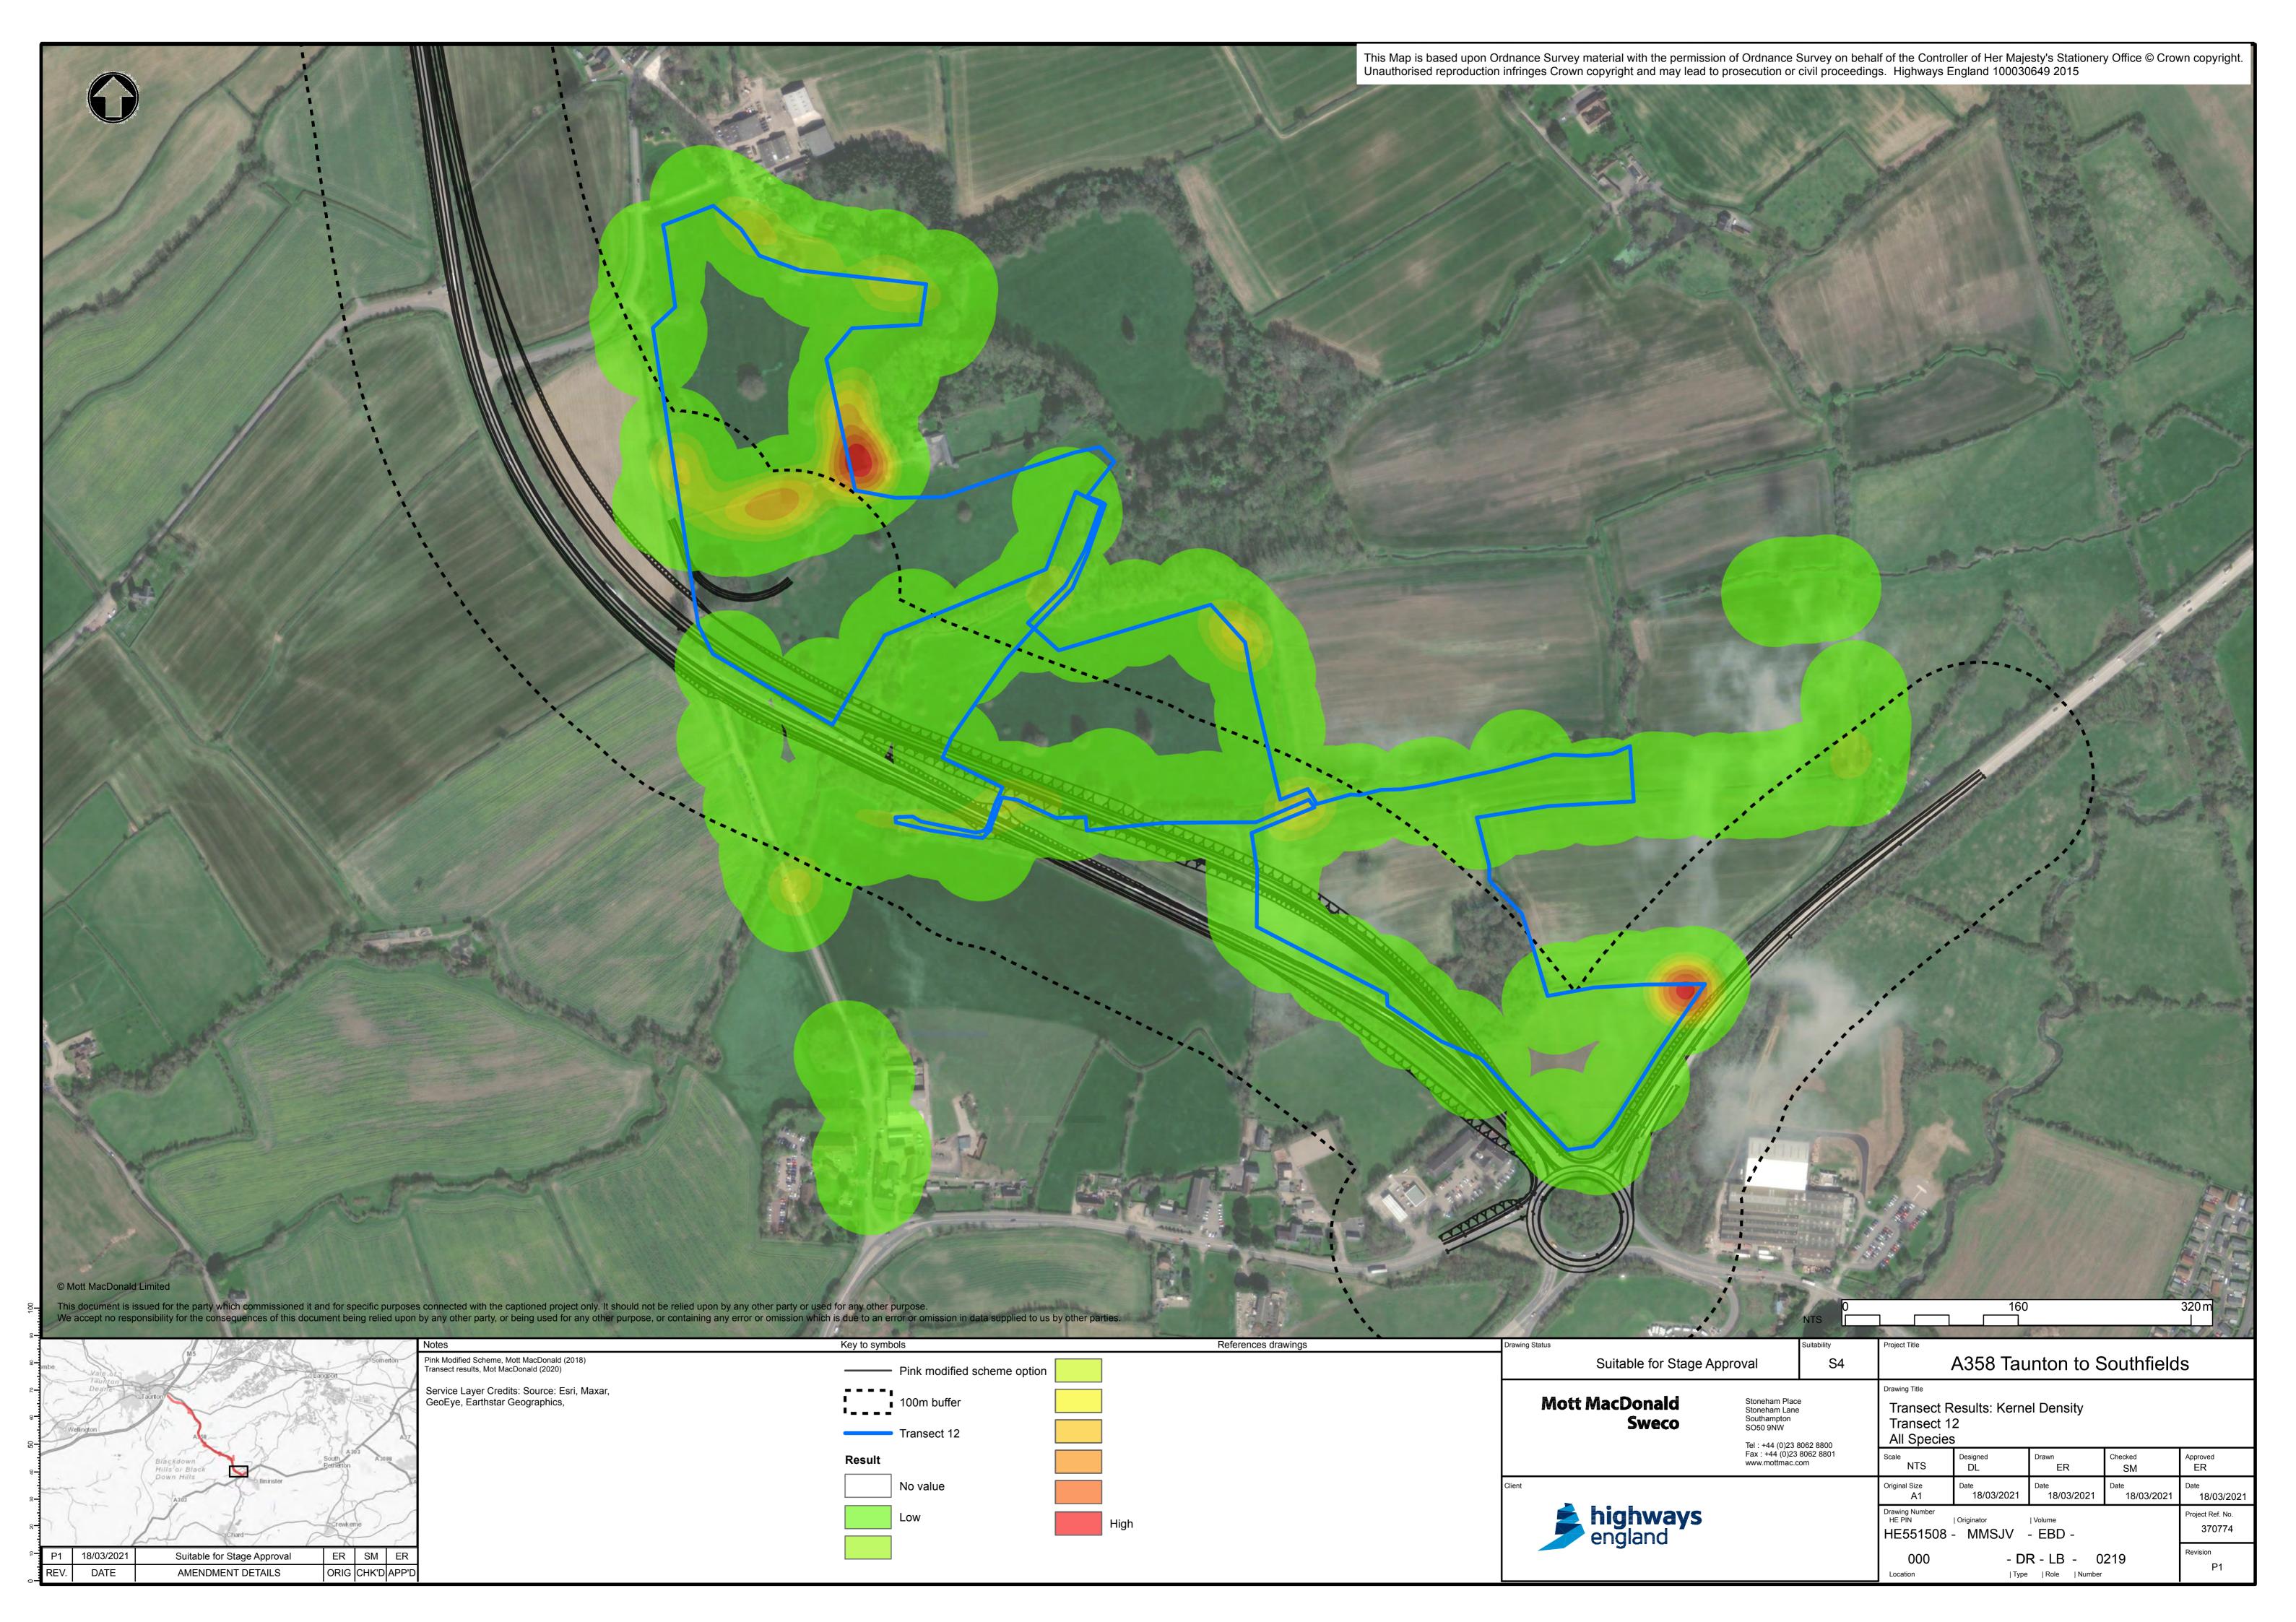

| K. Atkinson | E. Rapa    | 03.03.2021 |
| P03                  | Updated following comments | A. Evans             | D. Byett                                         | K. Atkinson | E. Rapa    | 24.06.2021 |
| P04                  | Updated following comments | D. Byett             | S. Mason                                         | K. Atkinson | E. Rapa    | 12.07.2021 |
|                      |                            |                      |                                                  |             |            |            |

# Prepared for:

Highways England Temple Quay House 2 The Square Temple Quay Bristol BS1 6HA

## Prepared by:

Mott MacDonald Sweco Joint Venture Stoneham Place Stoneham Lane Southampton Hampshire SO50 9NW