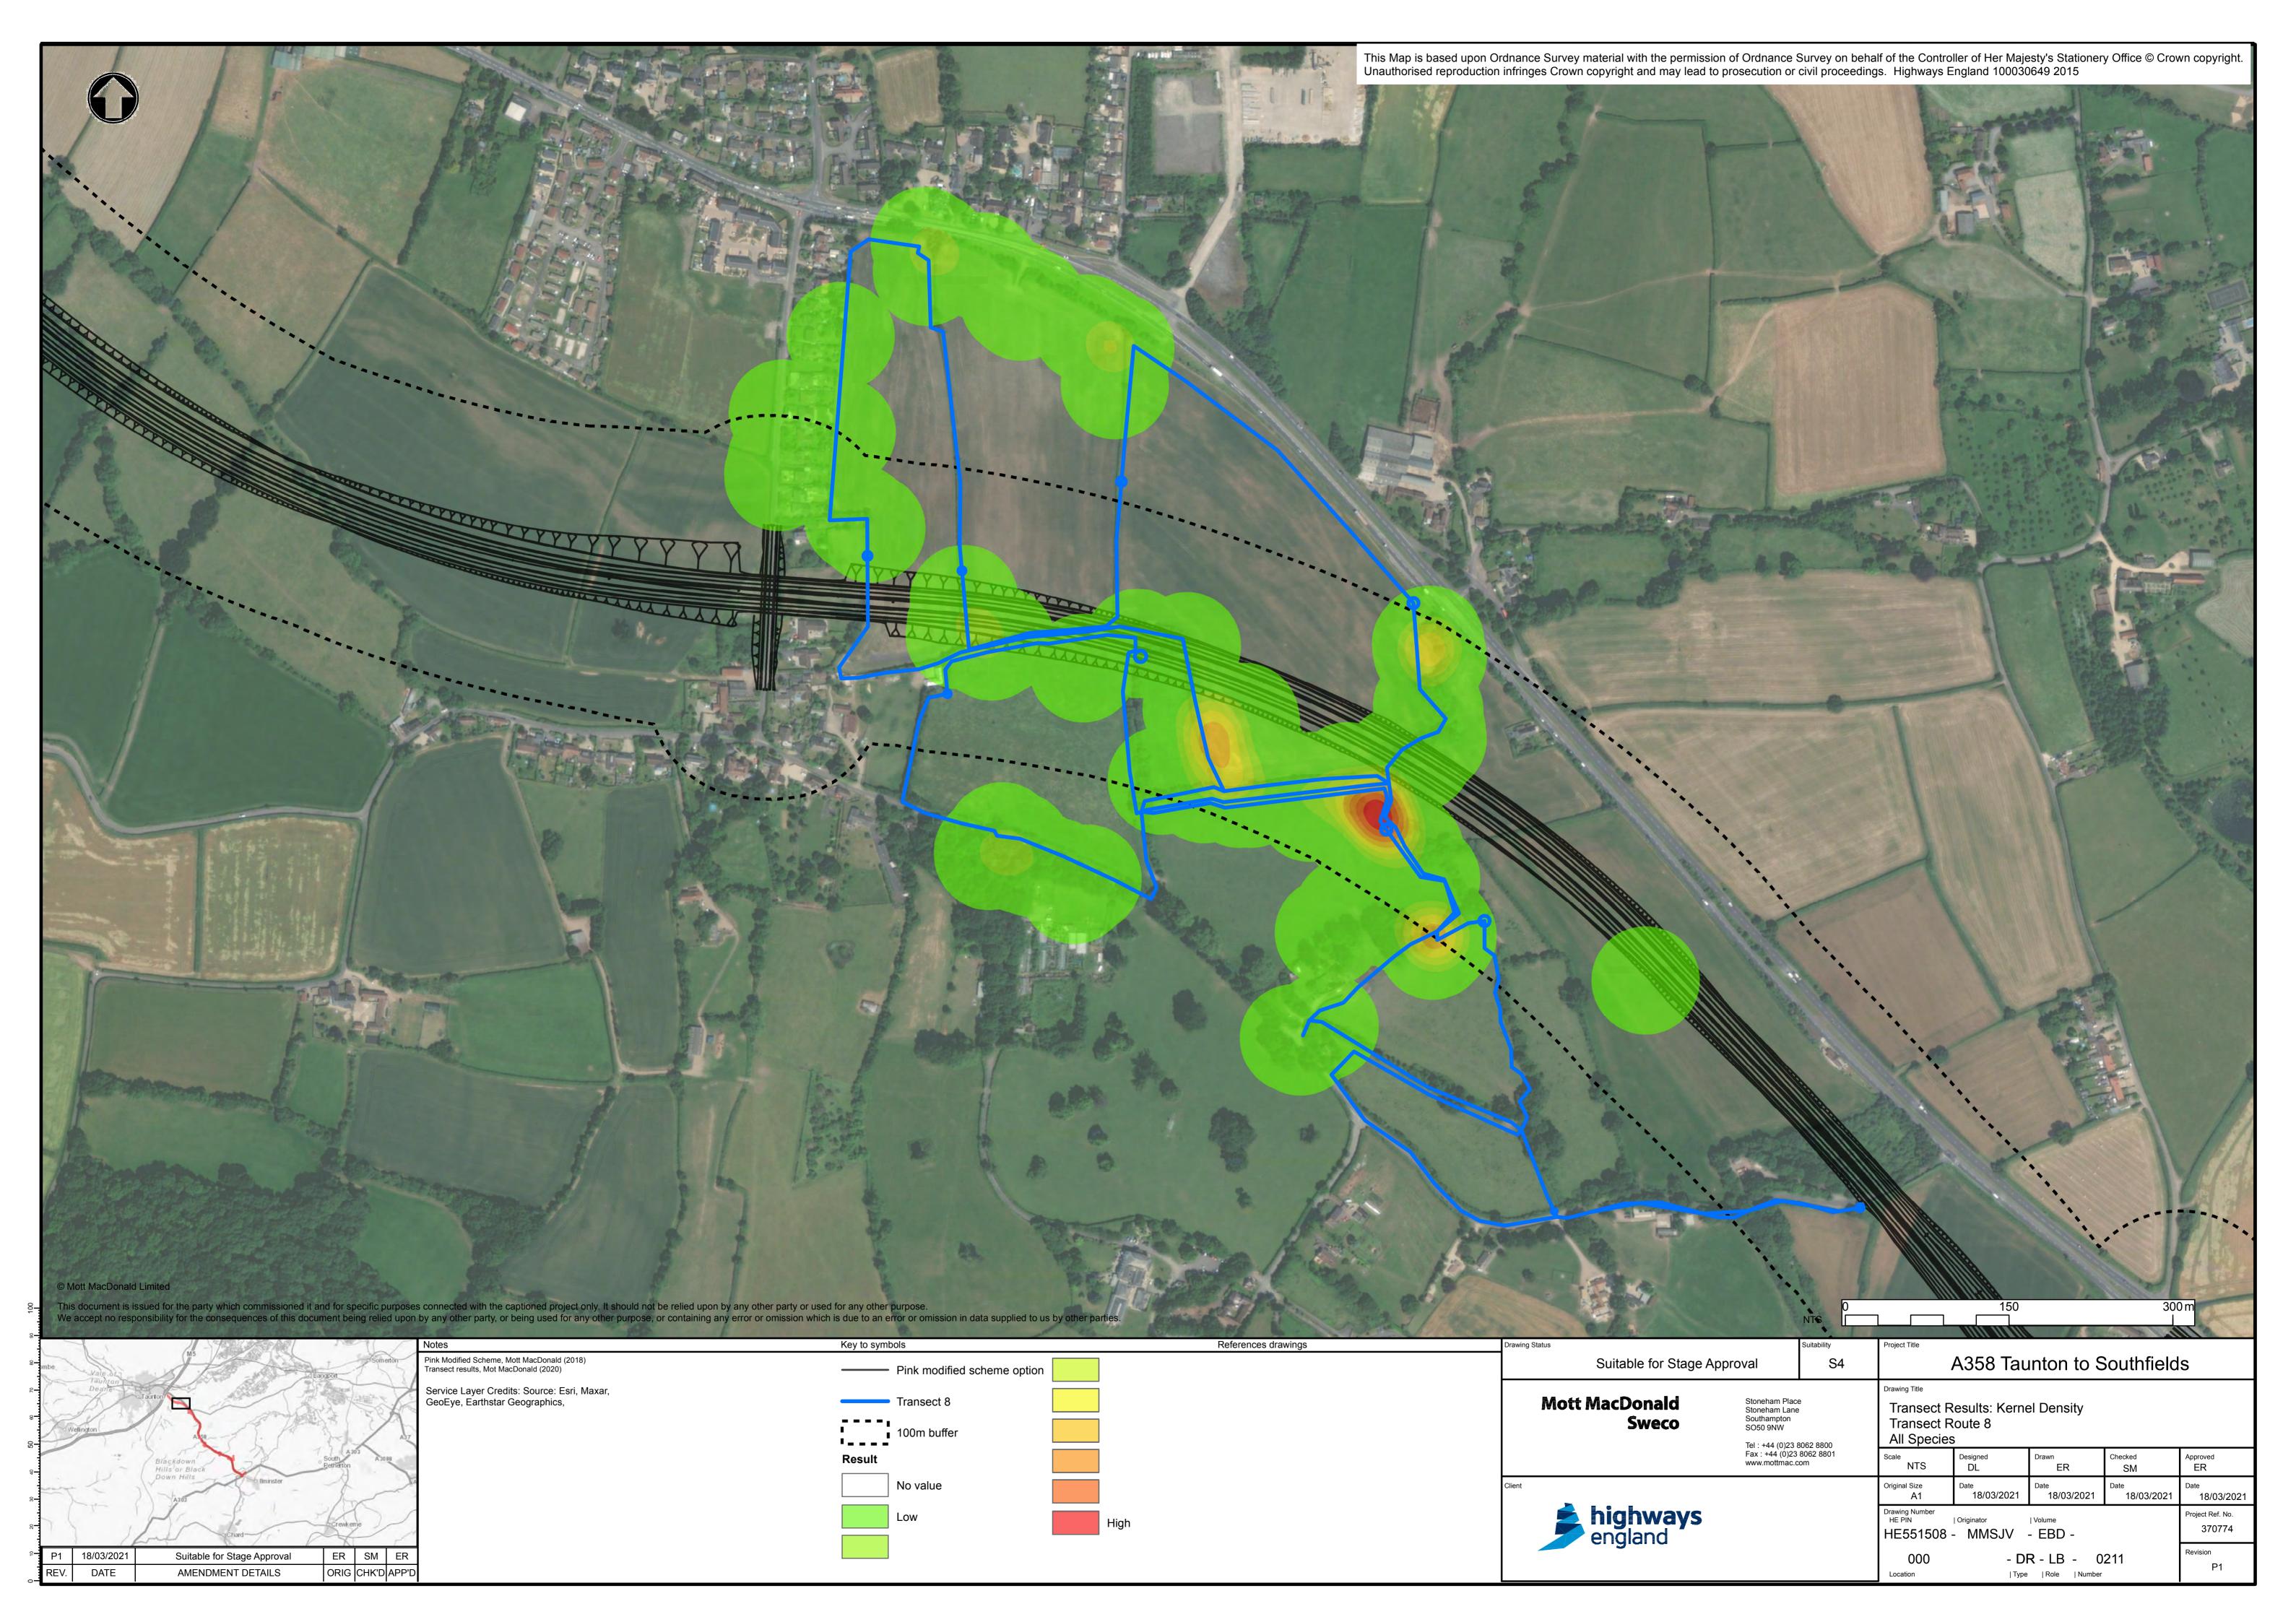

| K. Atkinson | E. Rapa    | 03.03.2021 |
| P03                  | Updated following comments | A. Evans             | D. Byett                                         | K. Atkinson | E. Rapa    | 24.06.2021 |
| P04                  | Updated following comments | D. Byett             | S. Mason                                         | K. Atkinson | E. Rapa    | 12.07.2021 |
|                      |                            |                      |                                                  |             |            |            |

# Prepared for:

Highways England Temple Quay House 2 The Square Temple Quay Bristol BS1 6HA

## Prepared by:

Mott MacDonald Sweco Joint Venture Stoneham Place Stoneham Lane Southampton Hampshire SO50 9NW