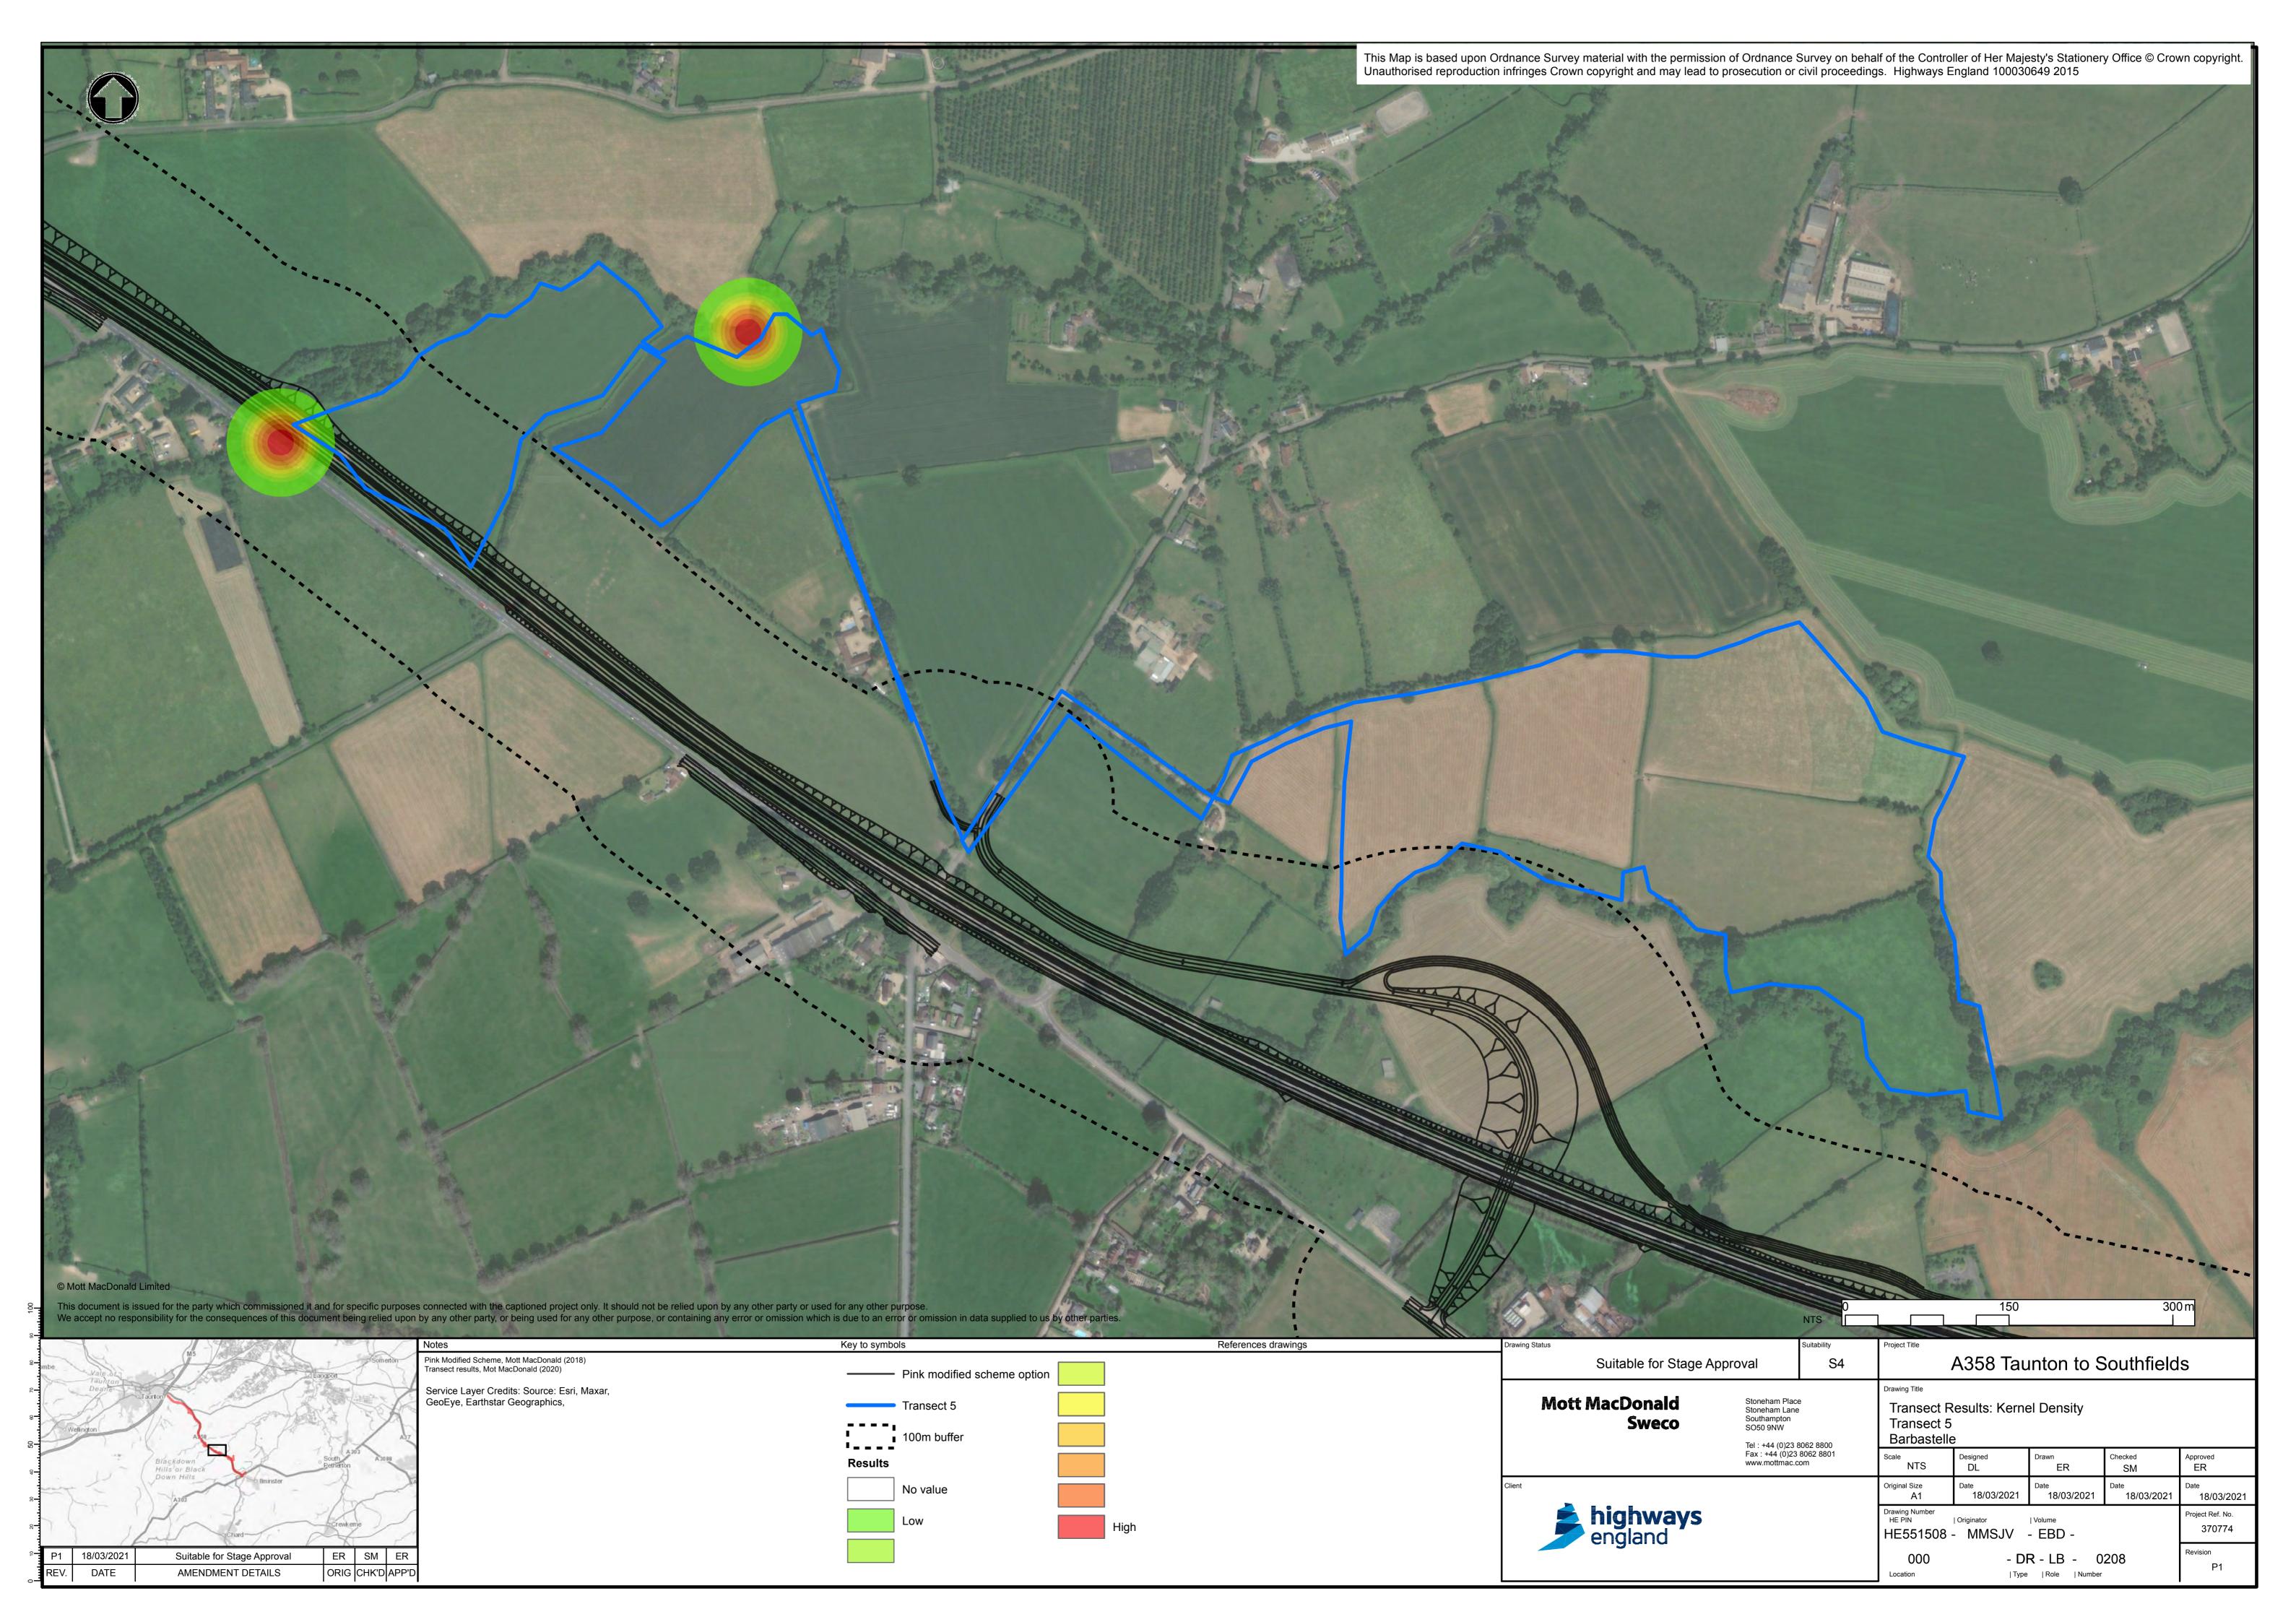

# A358 Taunton to Southfields Dualling Bat Activity surveys Technical Report Appendix F Part 3

**PCF STAGE 2** 

HE551508-MMSJV-EBD-000-RP-LB-0051