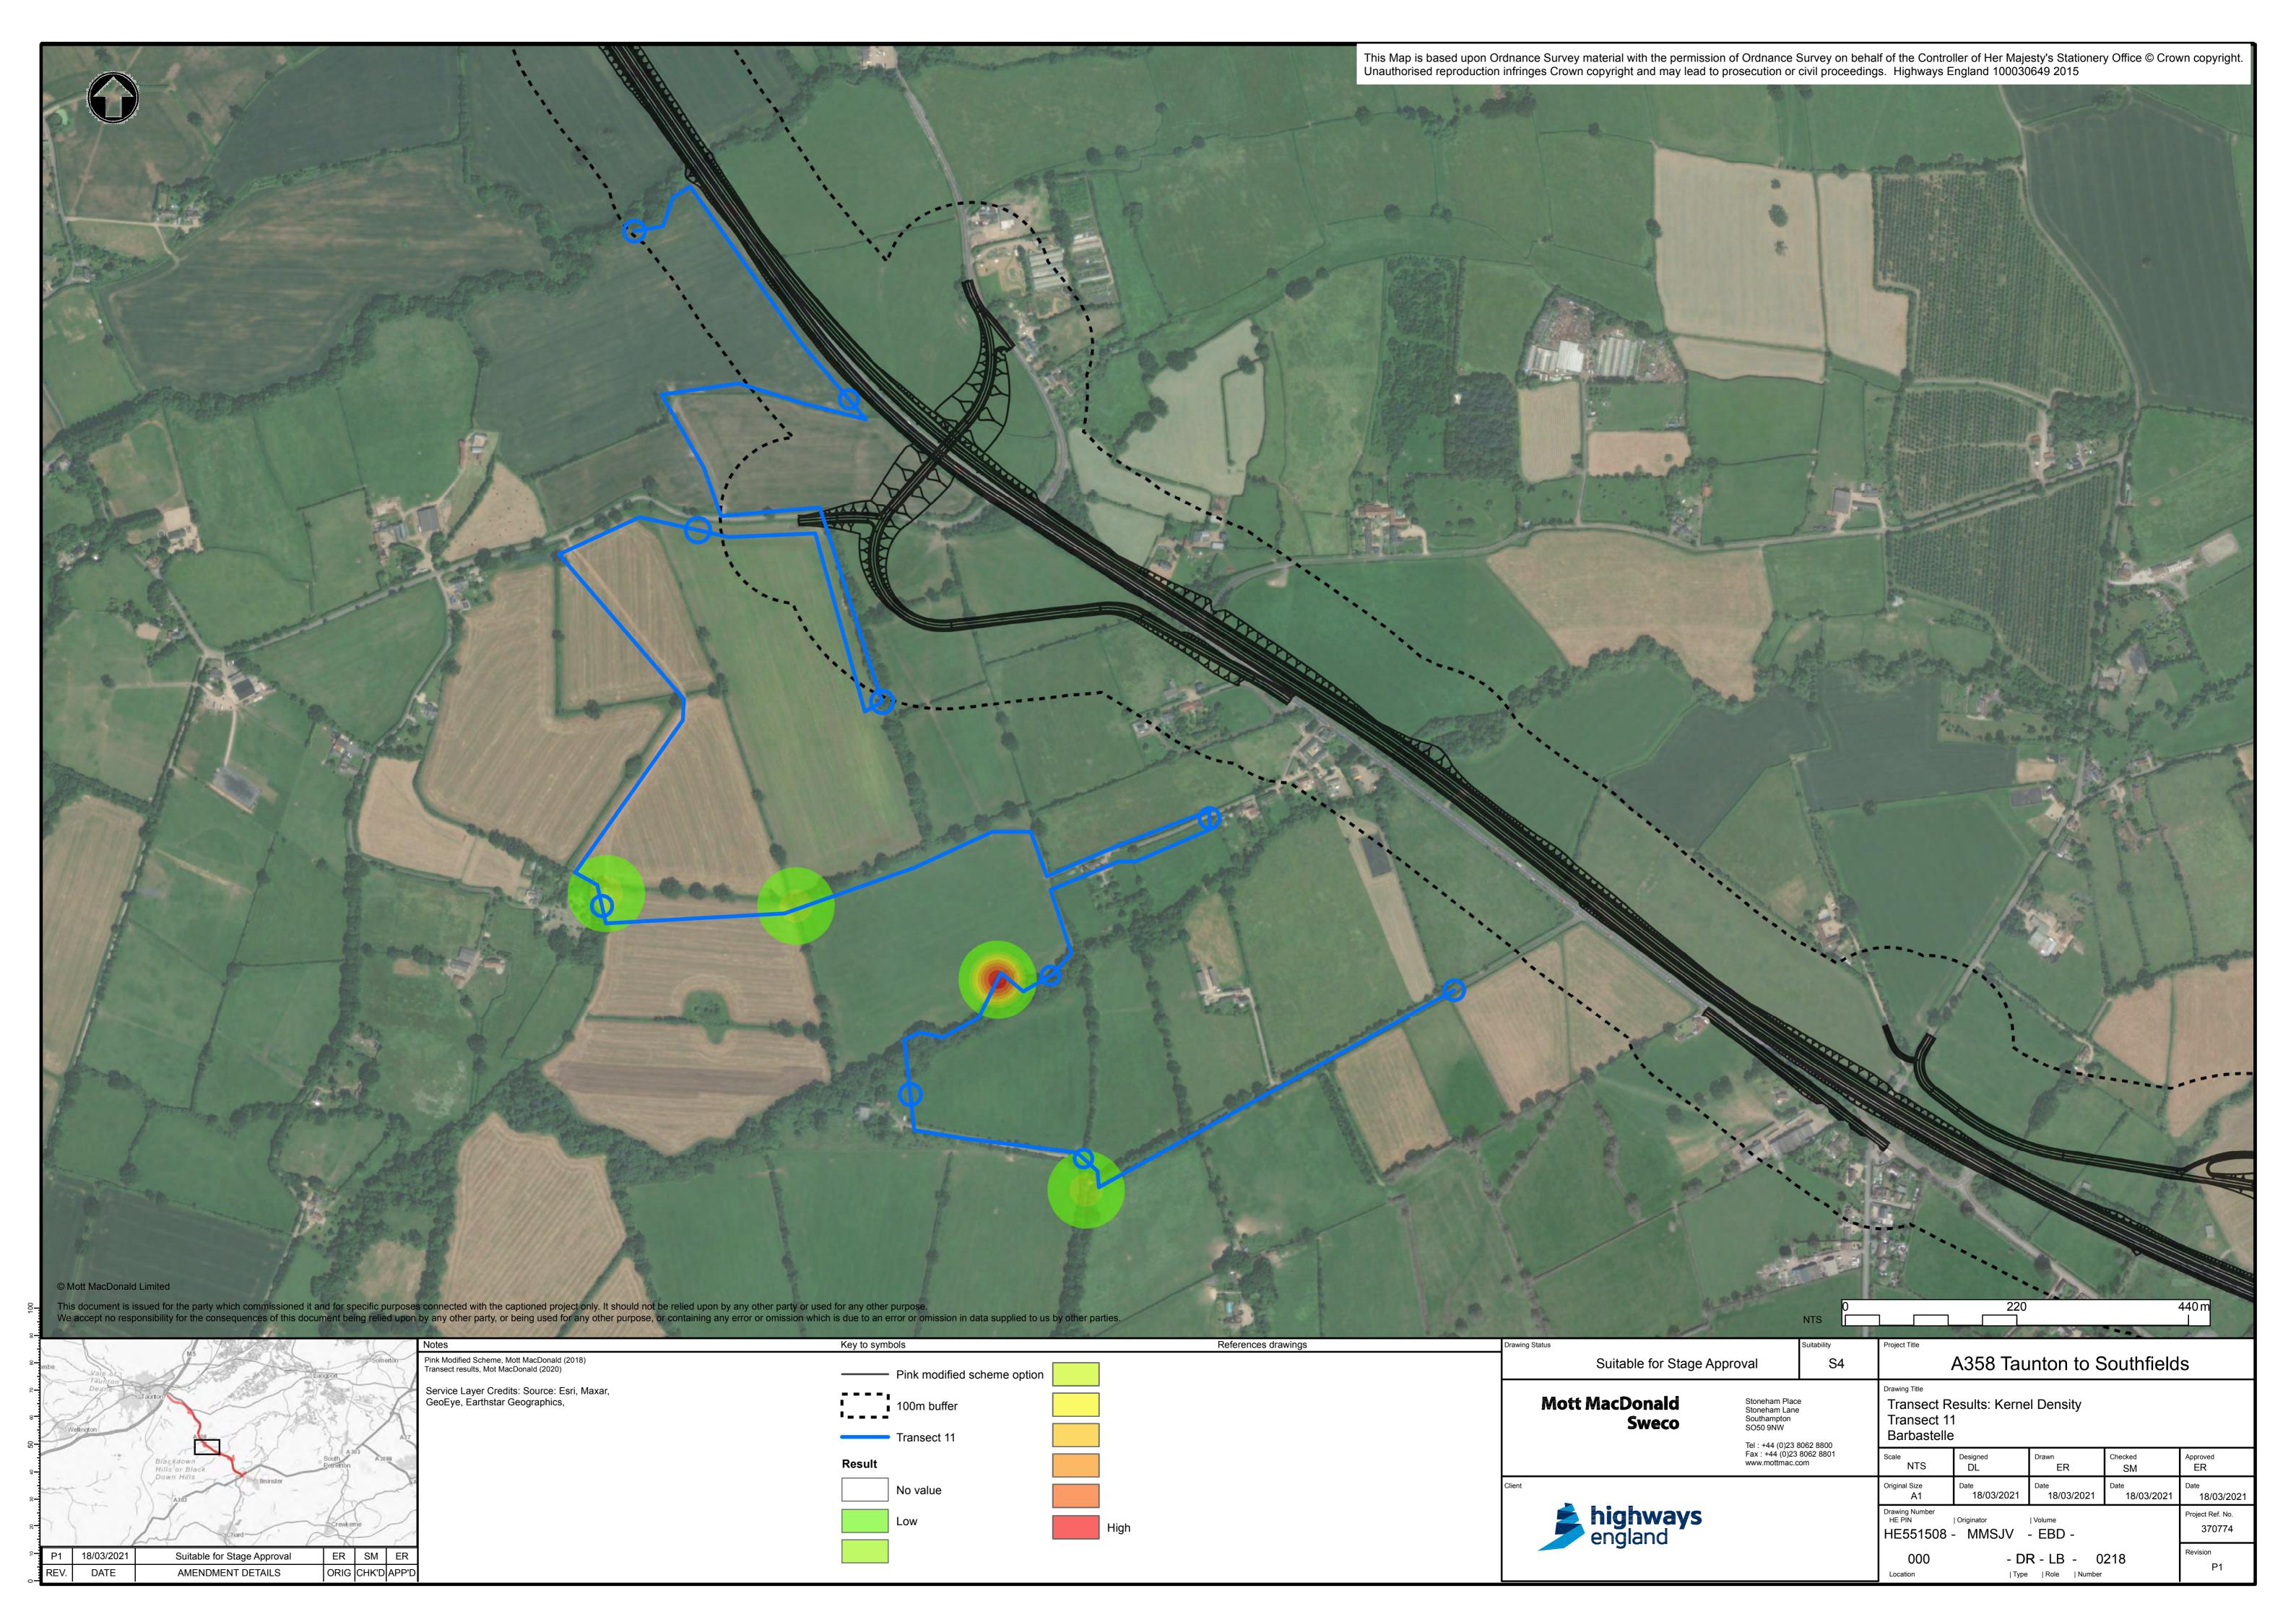

| K. Atkinson | E. Rapa    | 03.03.2021 |
| P03                  | Updated following comments | A. Evans             | D. Byett                                         | K. Atkinson | E. Rapa    | 24.06.2021 |
| P04                  | Updated following comments | D. Byett             | S. Mason                                         | K. Atkinson | E. Rapa    | 12.07.2021 |
|                      |                            |                      |                                                  |             |            |            |

# Prepared for:

Highways England Temple Quay House 2 The Square Temple Quay Bristol BS1 6HA

## Prepared by:

Mott MacDonald Sweco Joint Venture Stoneham Place Stoneham Lane Southampton Hampshire SO50 9NW