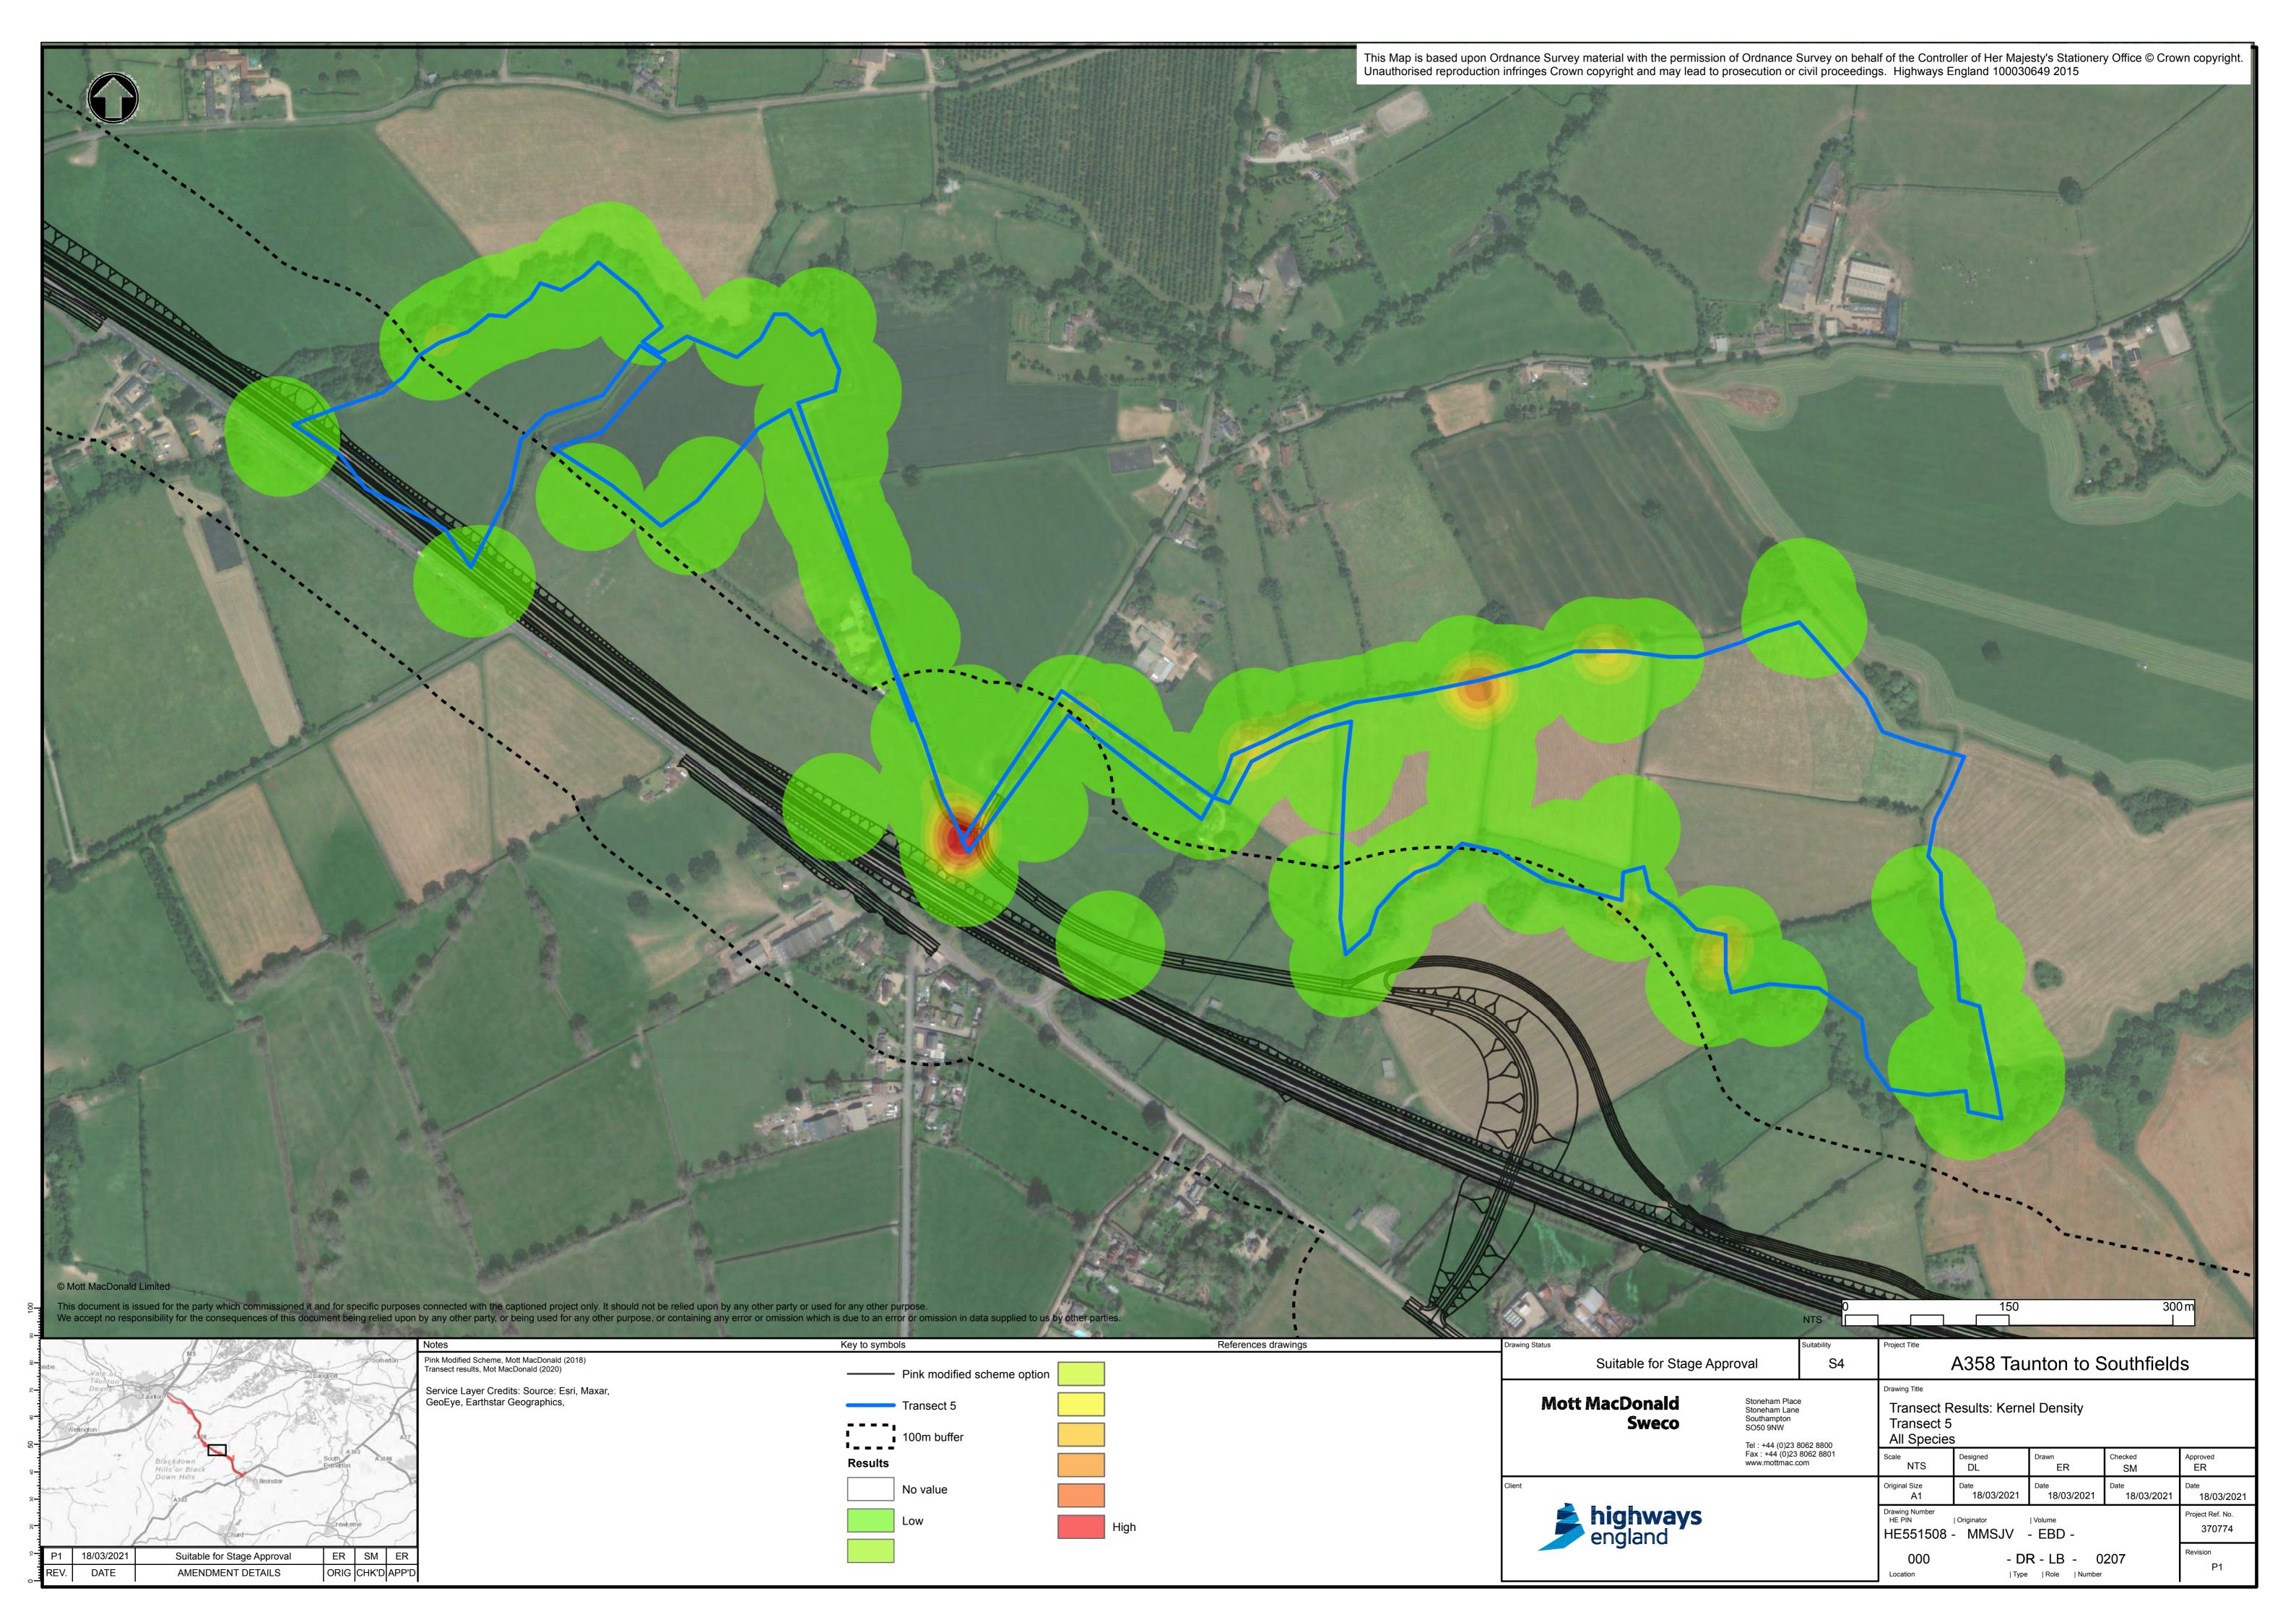

# A358 Taunton to Southfields Dualling Bat Activity surveys Technical Report Appendix F Part 3

**PCF STAGE 2** 

HE551508-MMSJV-EBD-000-RP-LB-0051