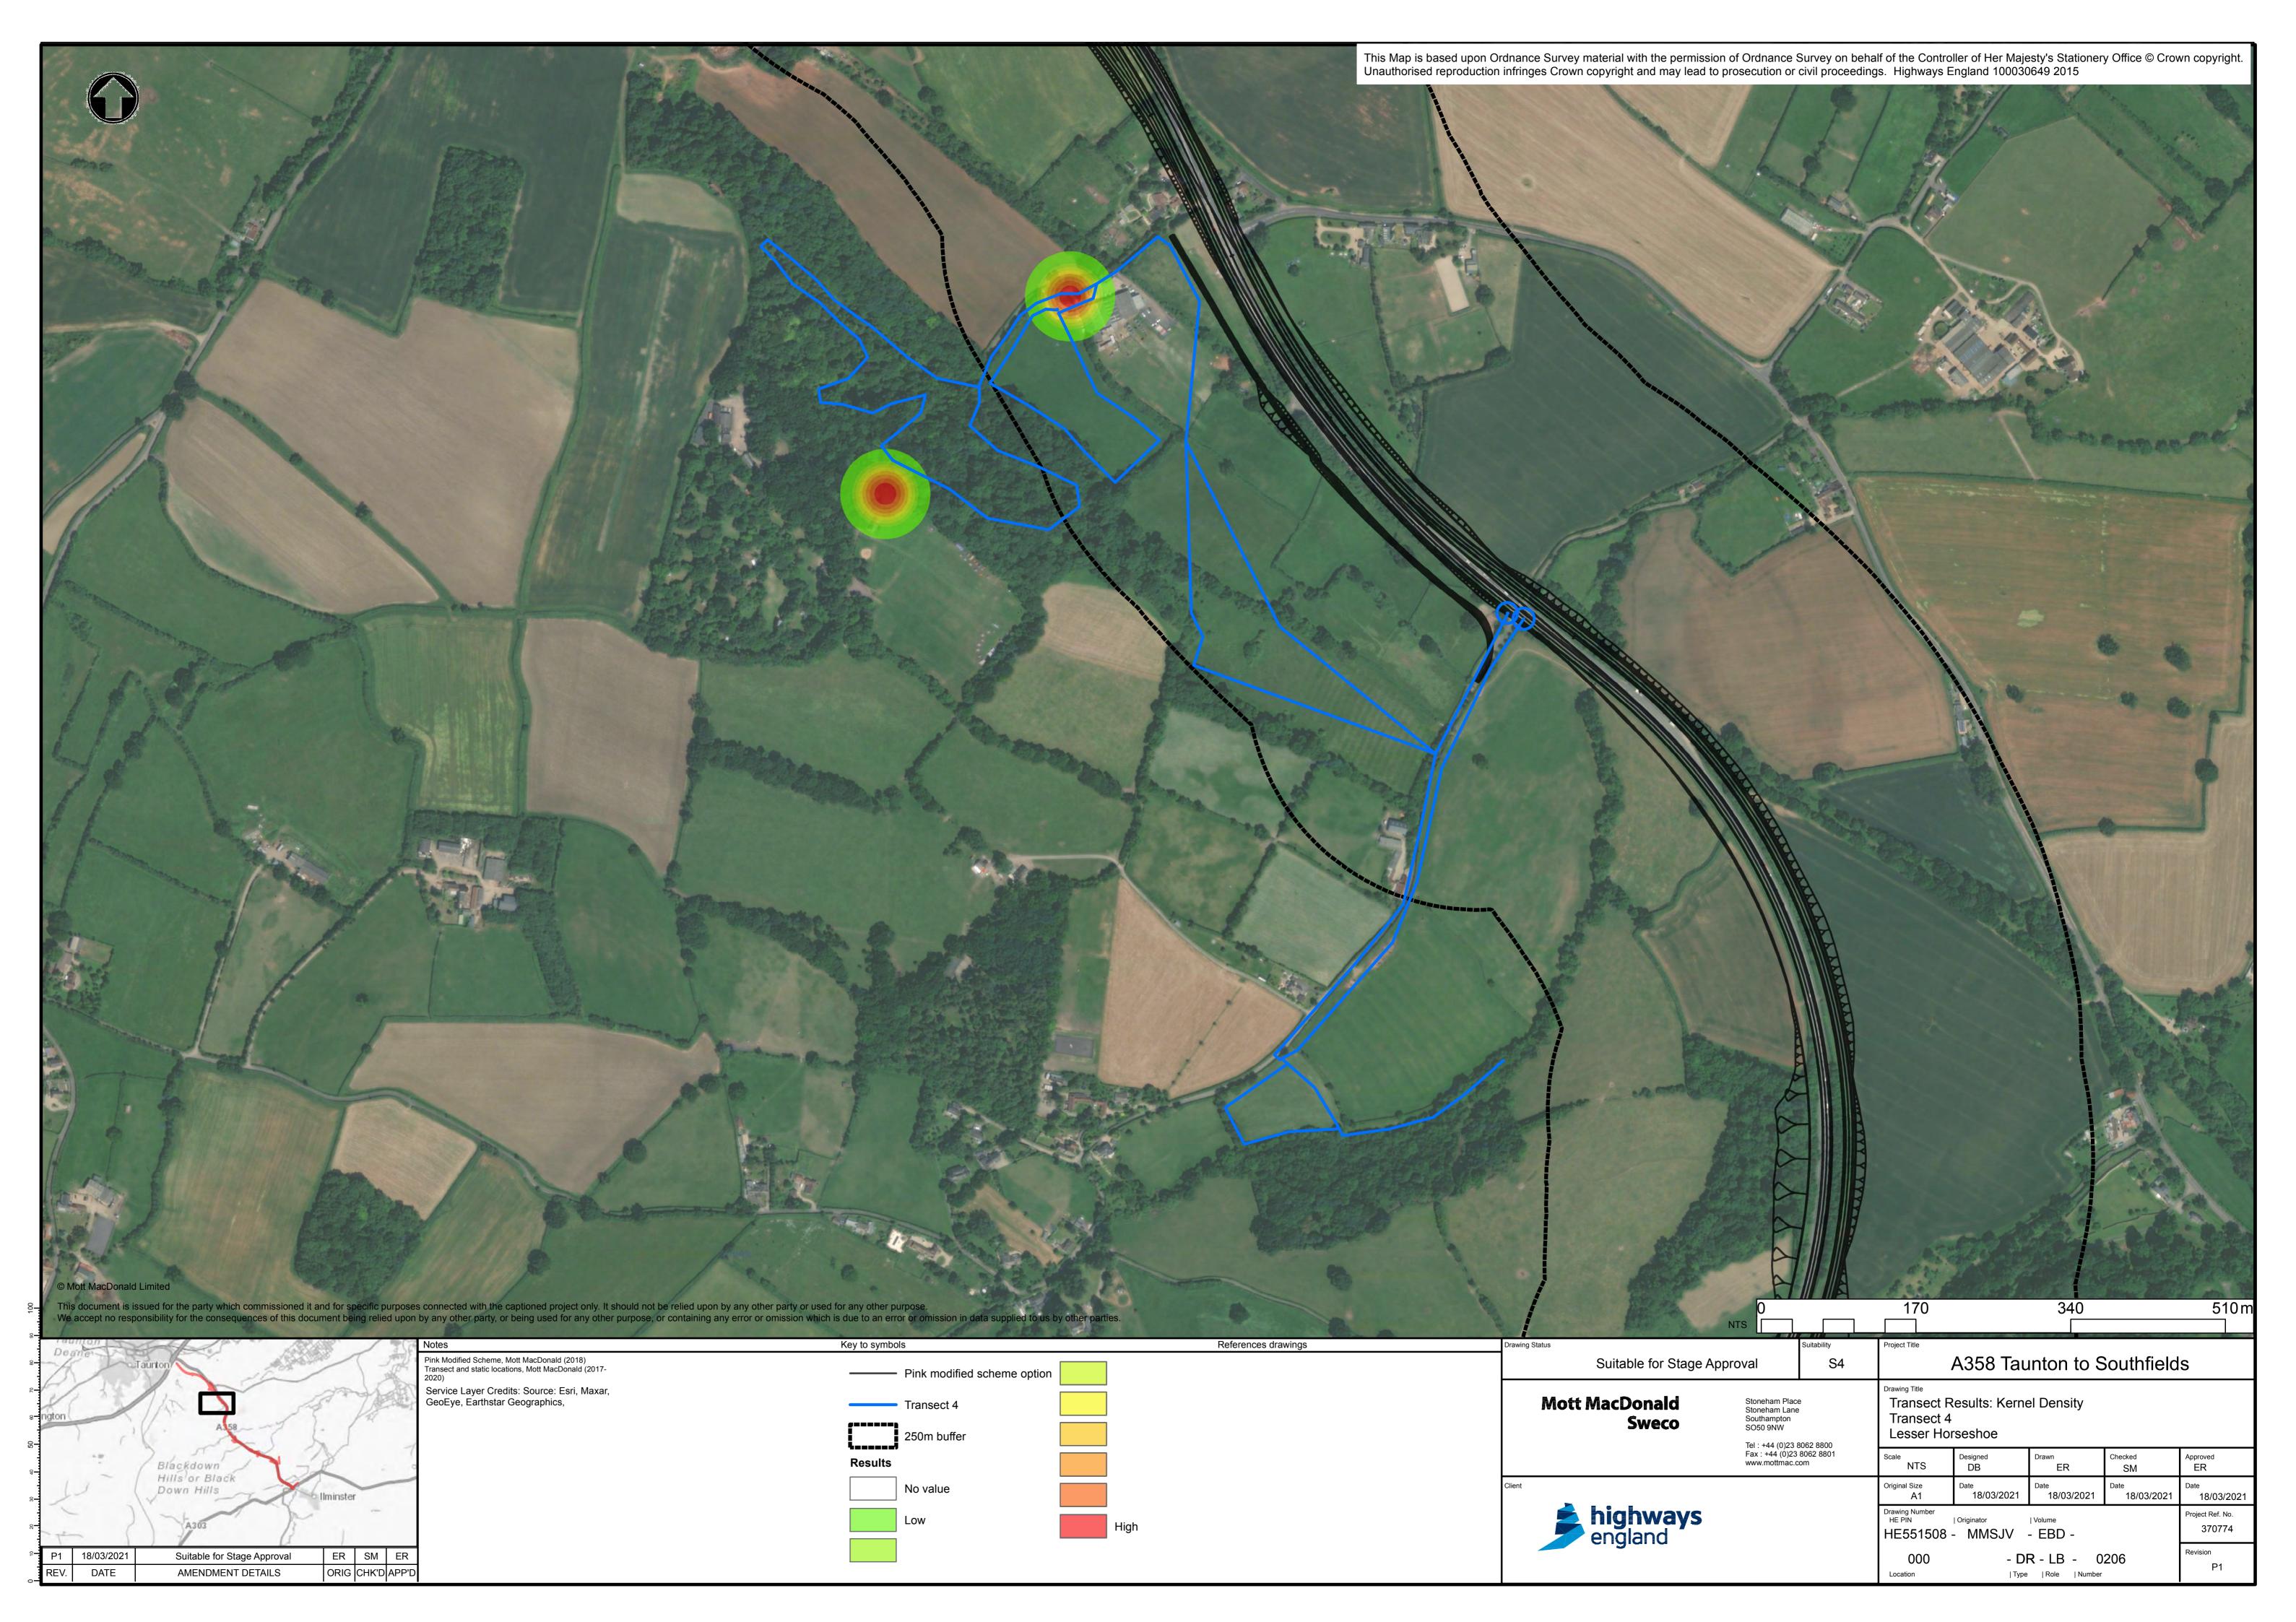

# A358 Taunton to Southfields Dualling Bat Activity surveys Technical Report Appendix F Part 3

**PCF STAGE 2** 

HE551508-MMSJV-EBD-000-RP-LB-0051