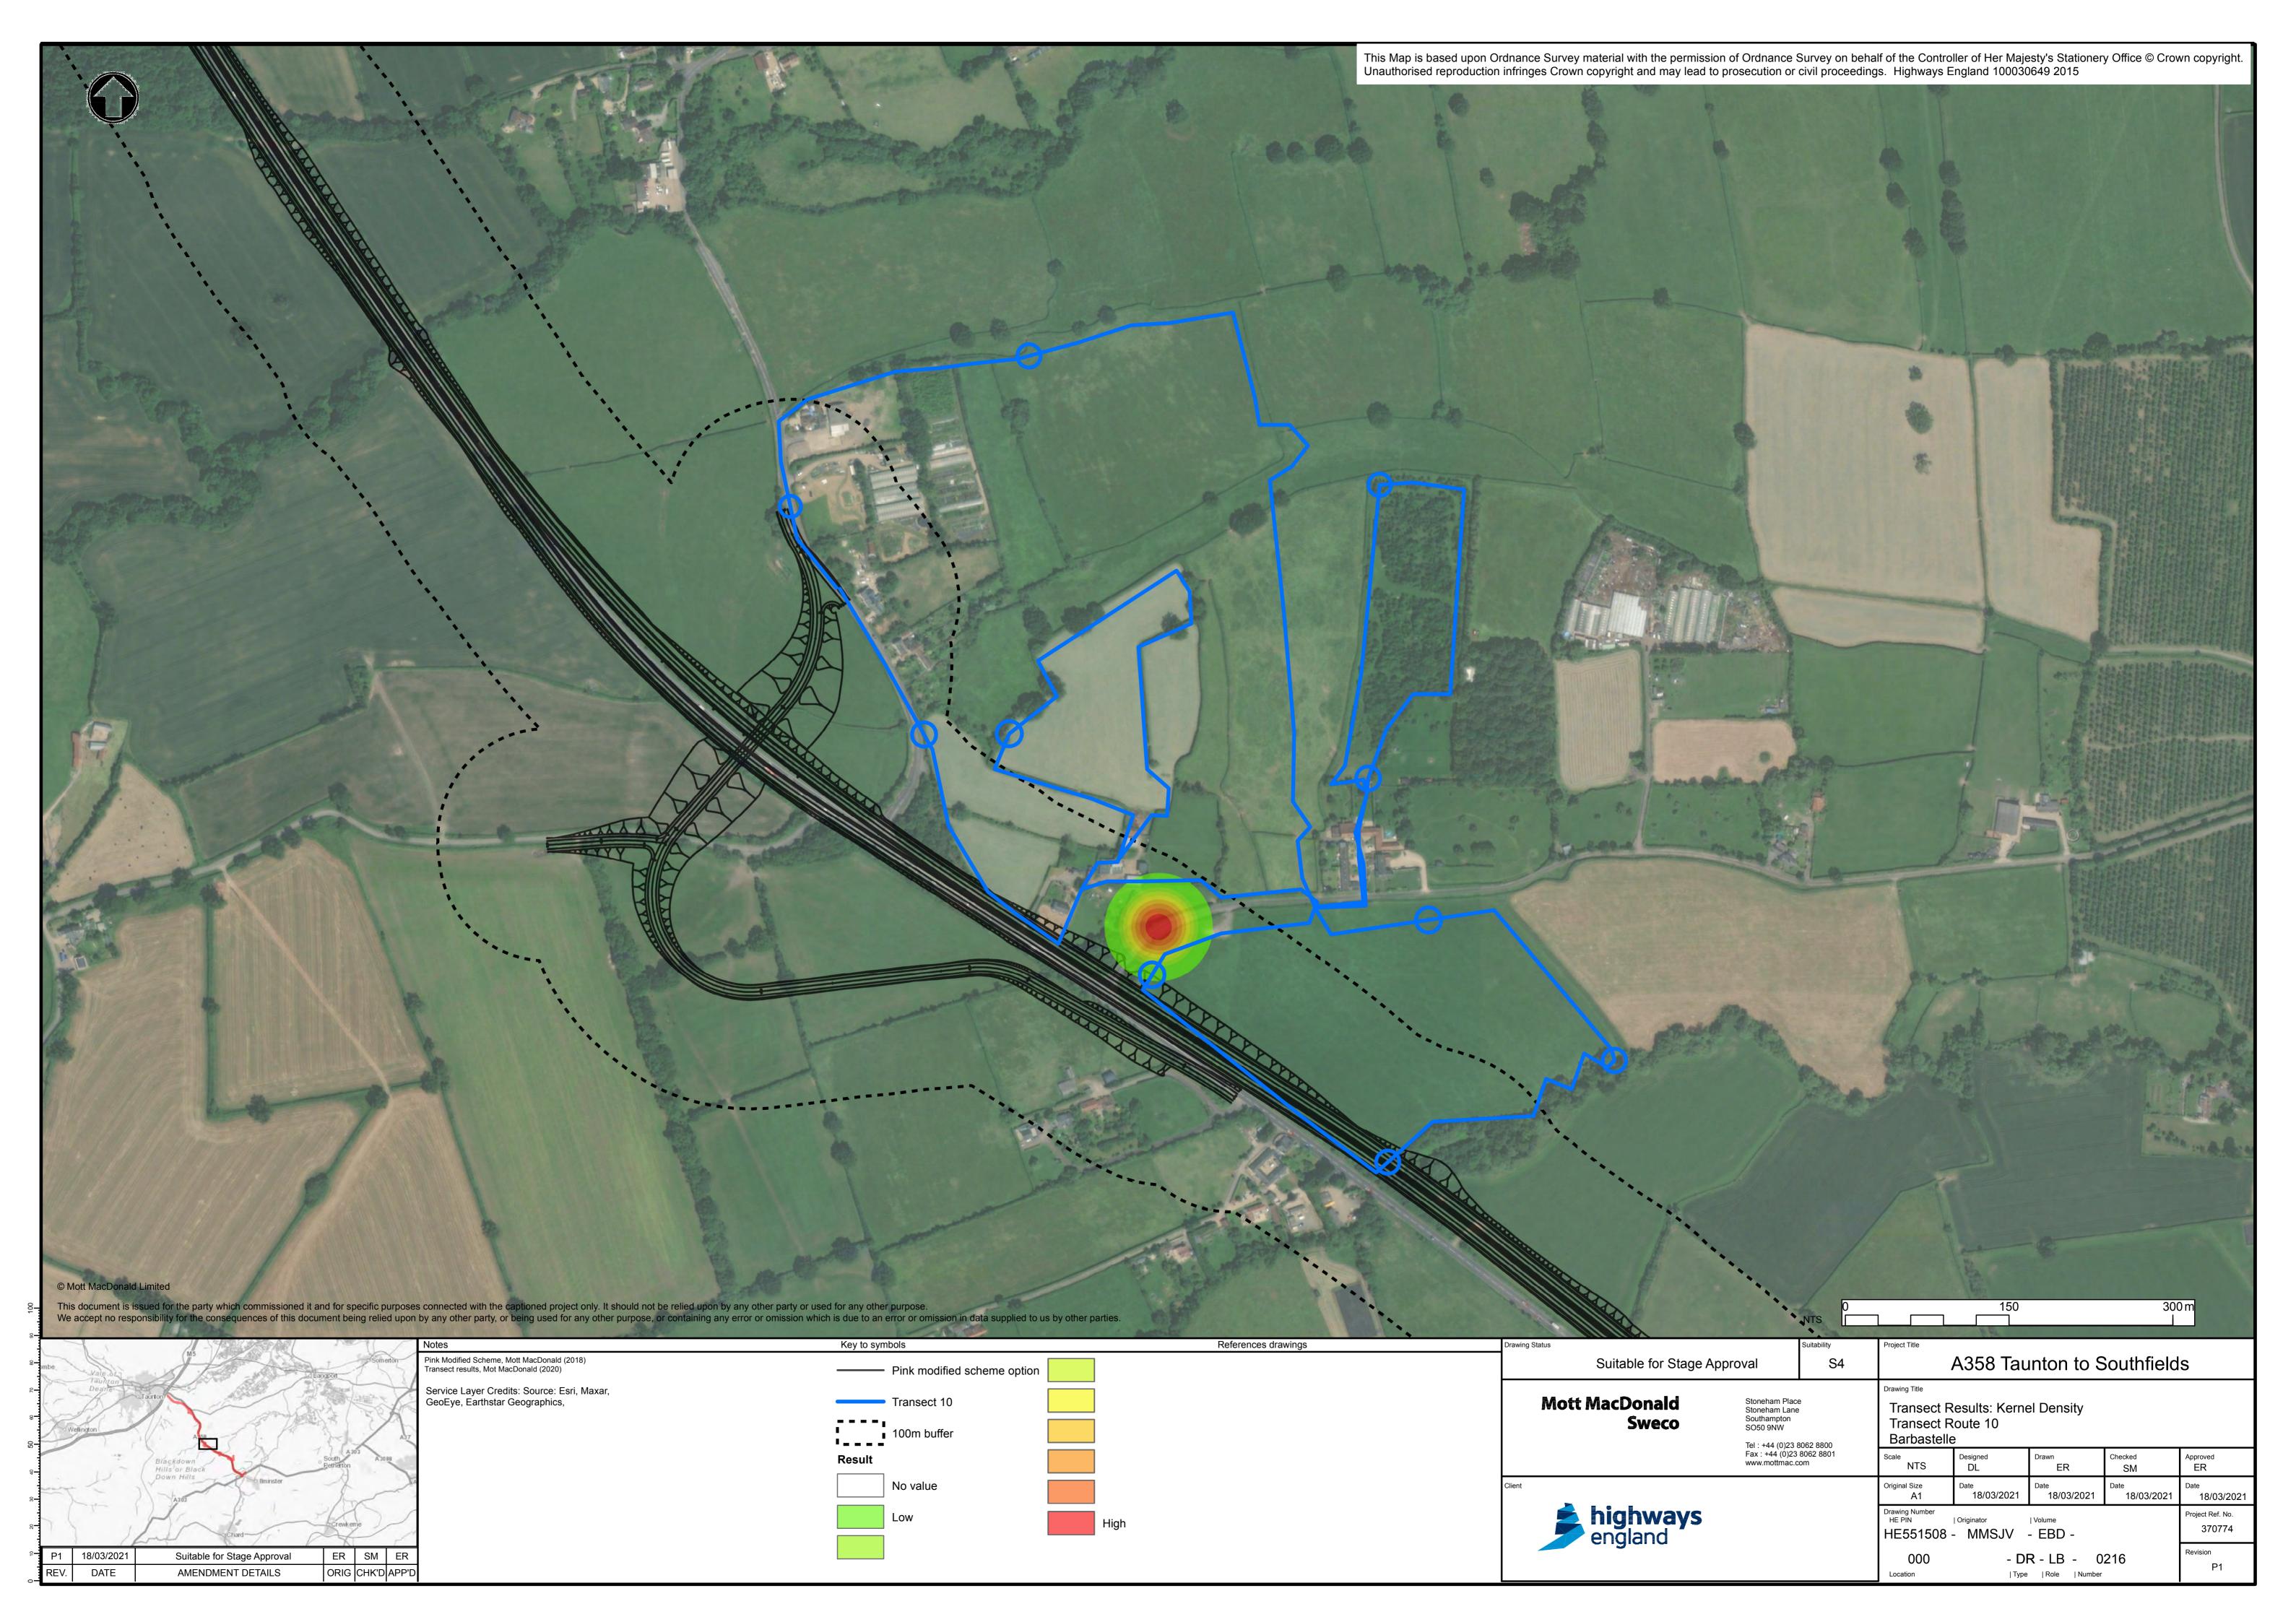

| K. Atkinson | E. Rapa    | 03.03.2021 |
| P03                  | Updated following comments | A. Evans             | D. Byett                                         | K. Atkinson | E. Rapa    | 24.06.2021 |
| P04                  | Updated following comments | D. Byett             | S. Mason                                         | K. Atkinson | E. Rapa    | 12.07.2021 |
|                      |                            |                      |                                                  |             |            |            |

# Prepared for:

Highways England Temple Quay House 2 The Square Temple Quay Bristol BS1 6HA

## Prepared by:

Mott MacDonald Sweco Joint Venture Stoneham Place Stoneham Lane Southampton Hampshire SO50 9NW