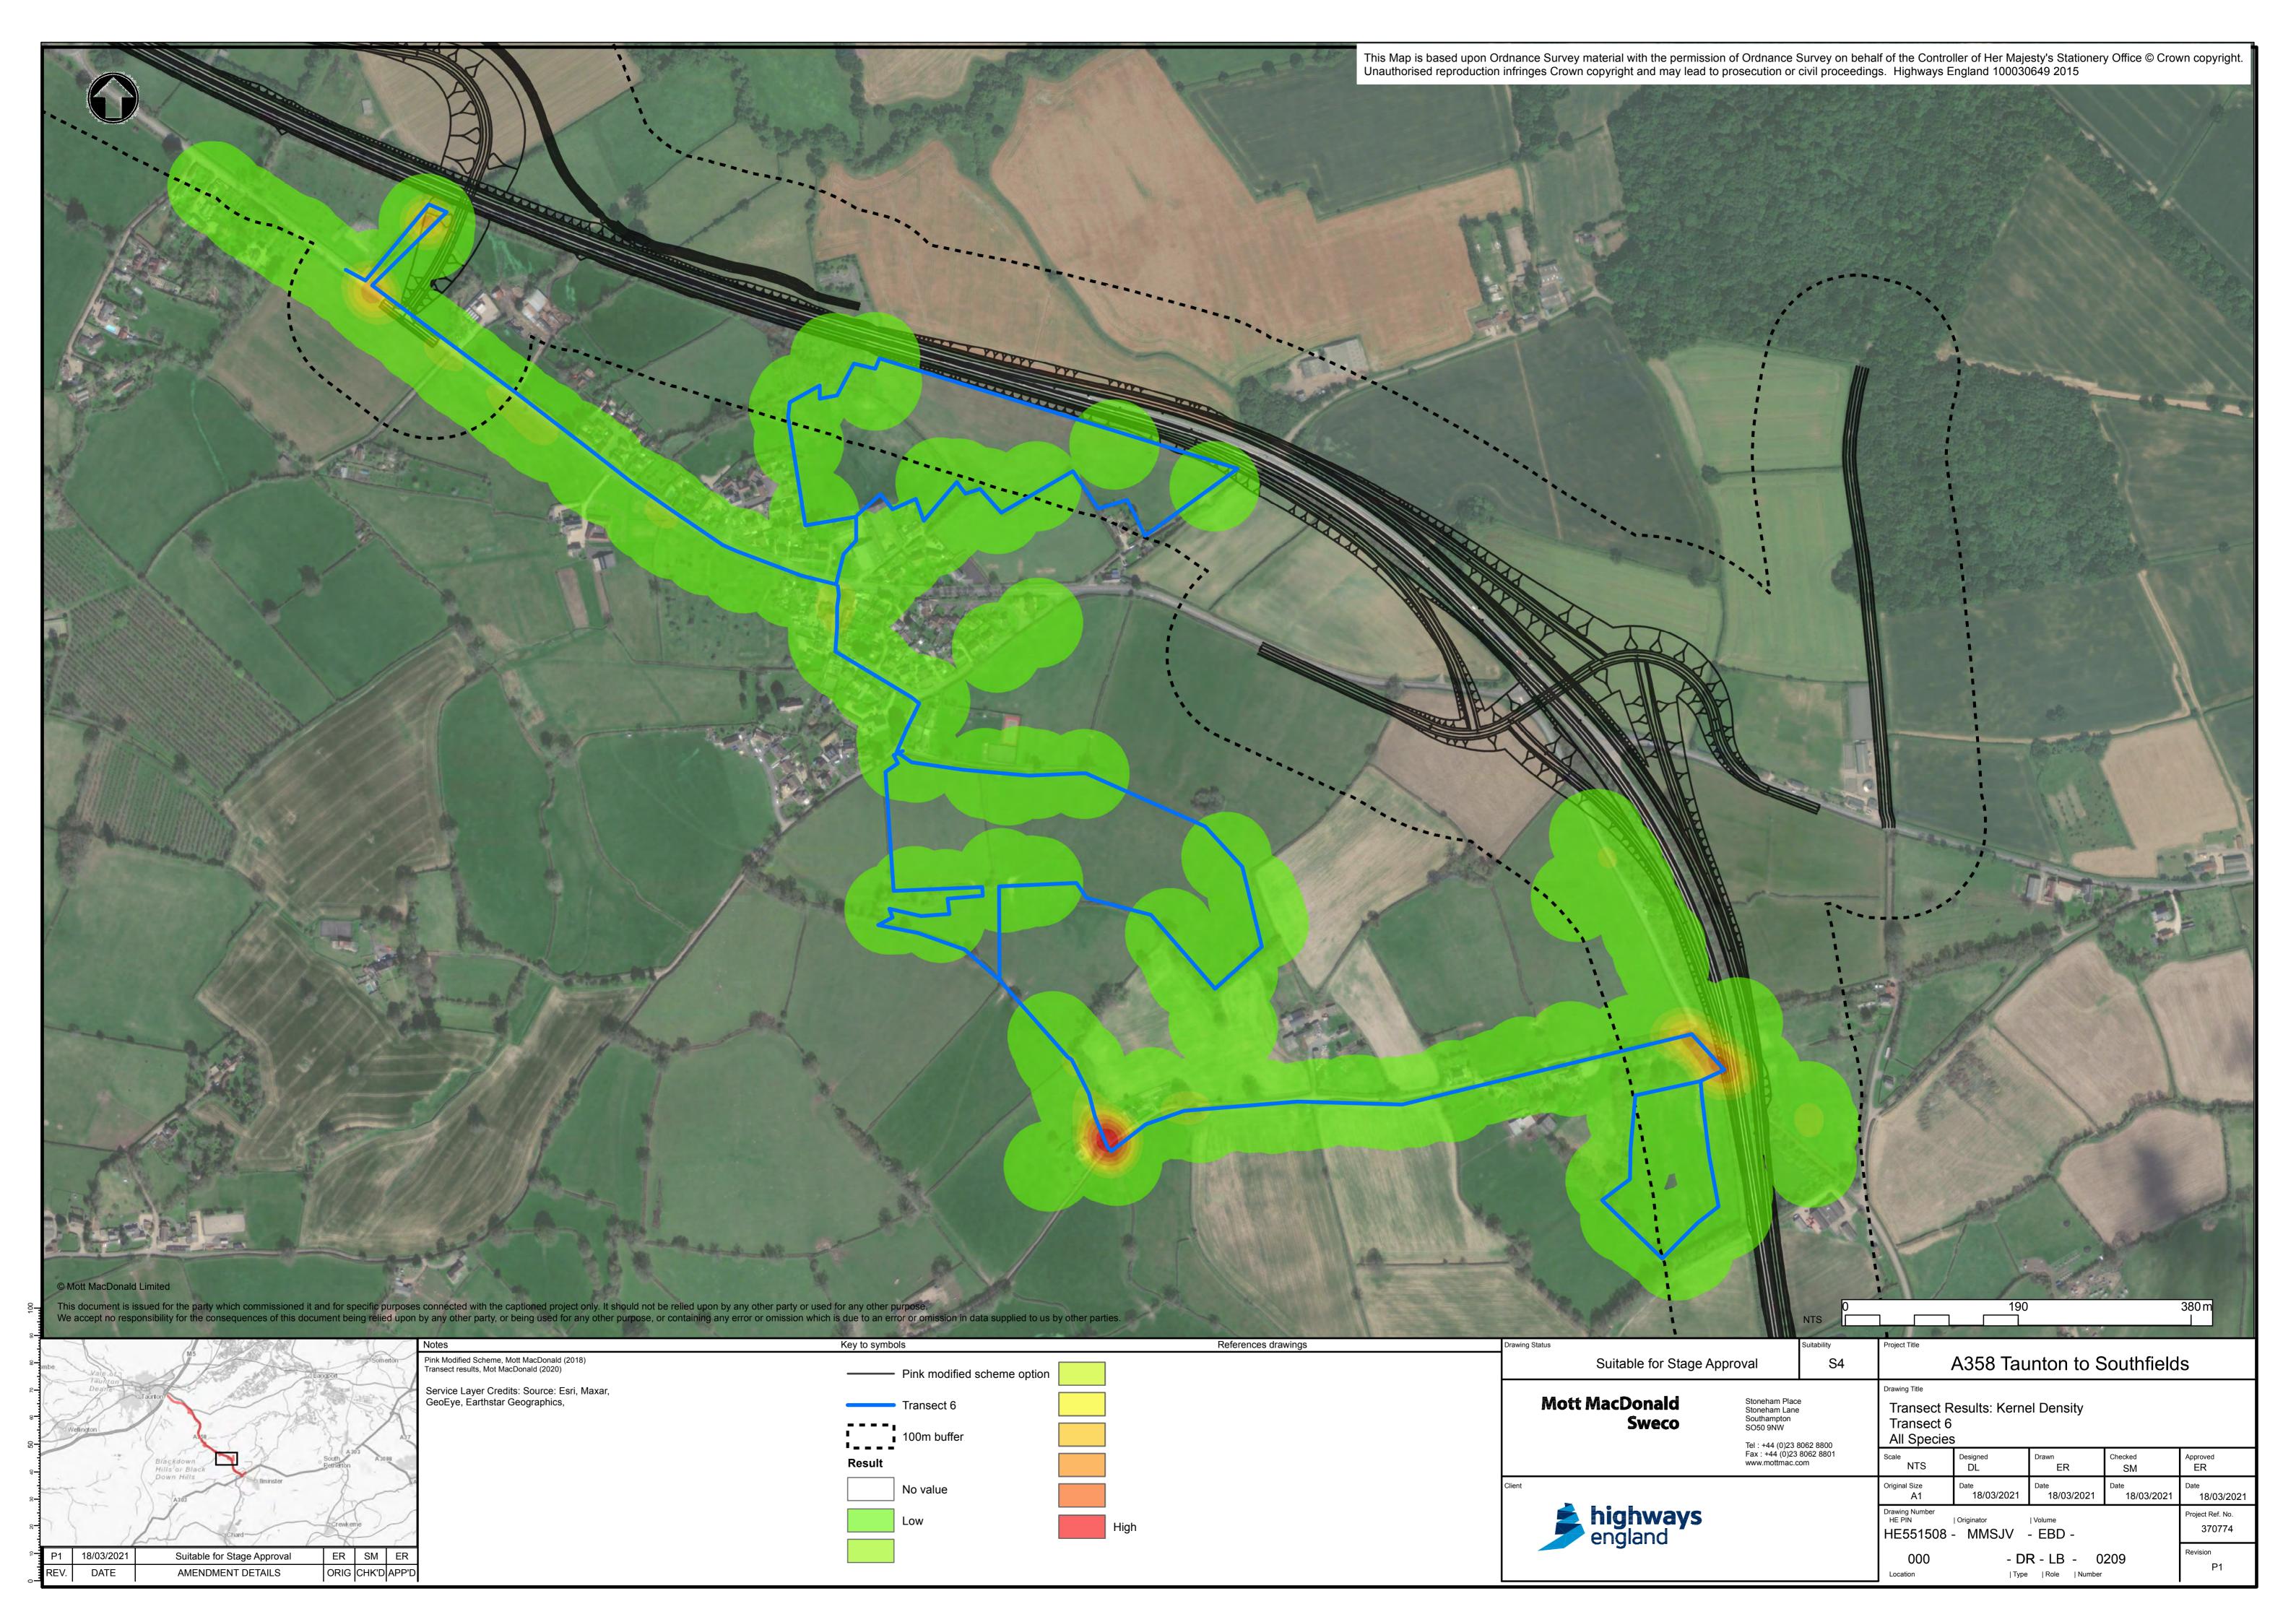

# A358 Taunton to Southfields Dualling Bat Activity surveys Technical Report Appendix F Part 3

**PCF STAGE 2** 

HE551508-MMSJV-EBD-000-RP-LB-0051