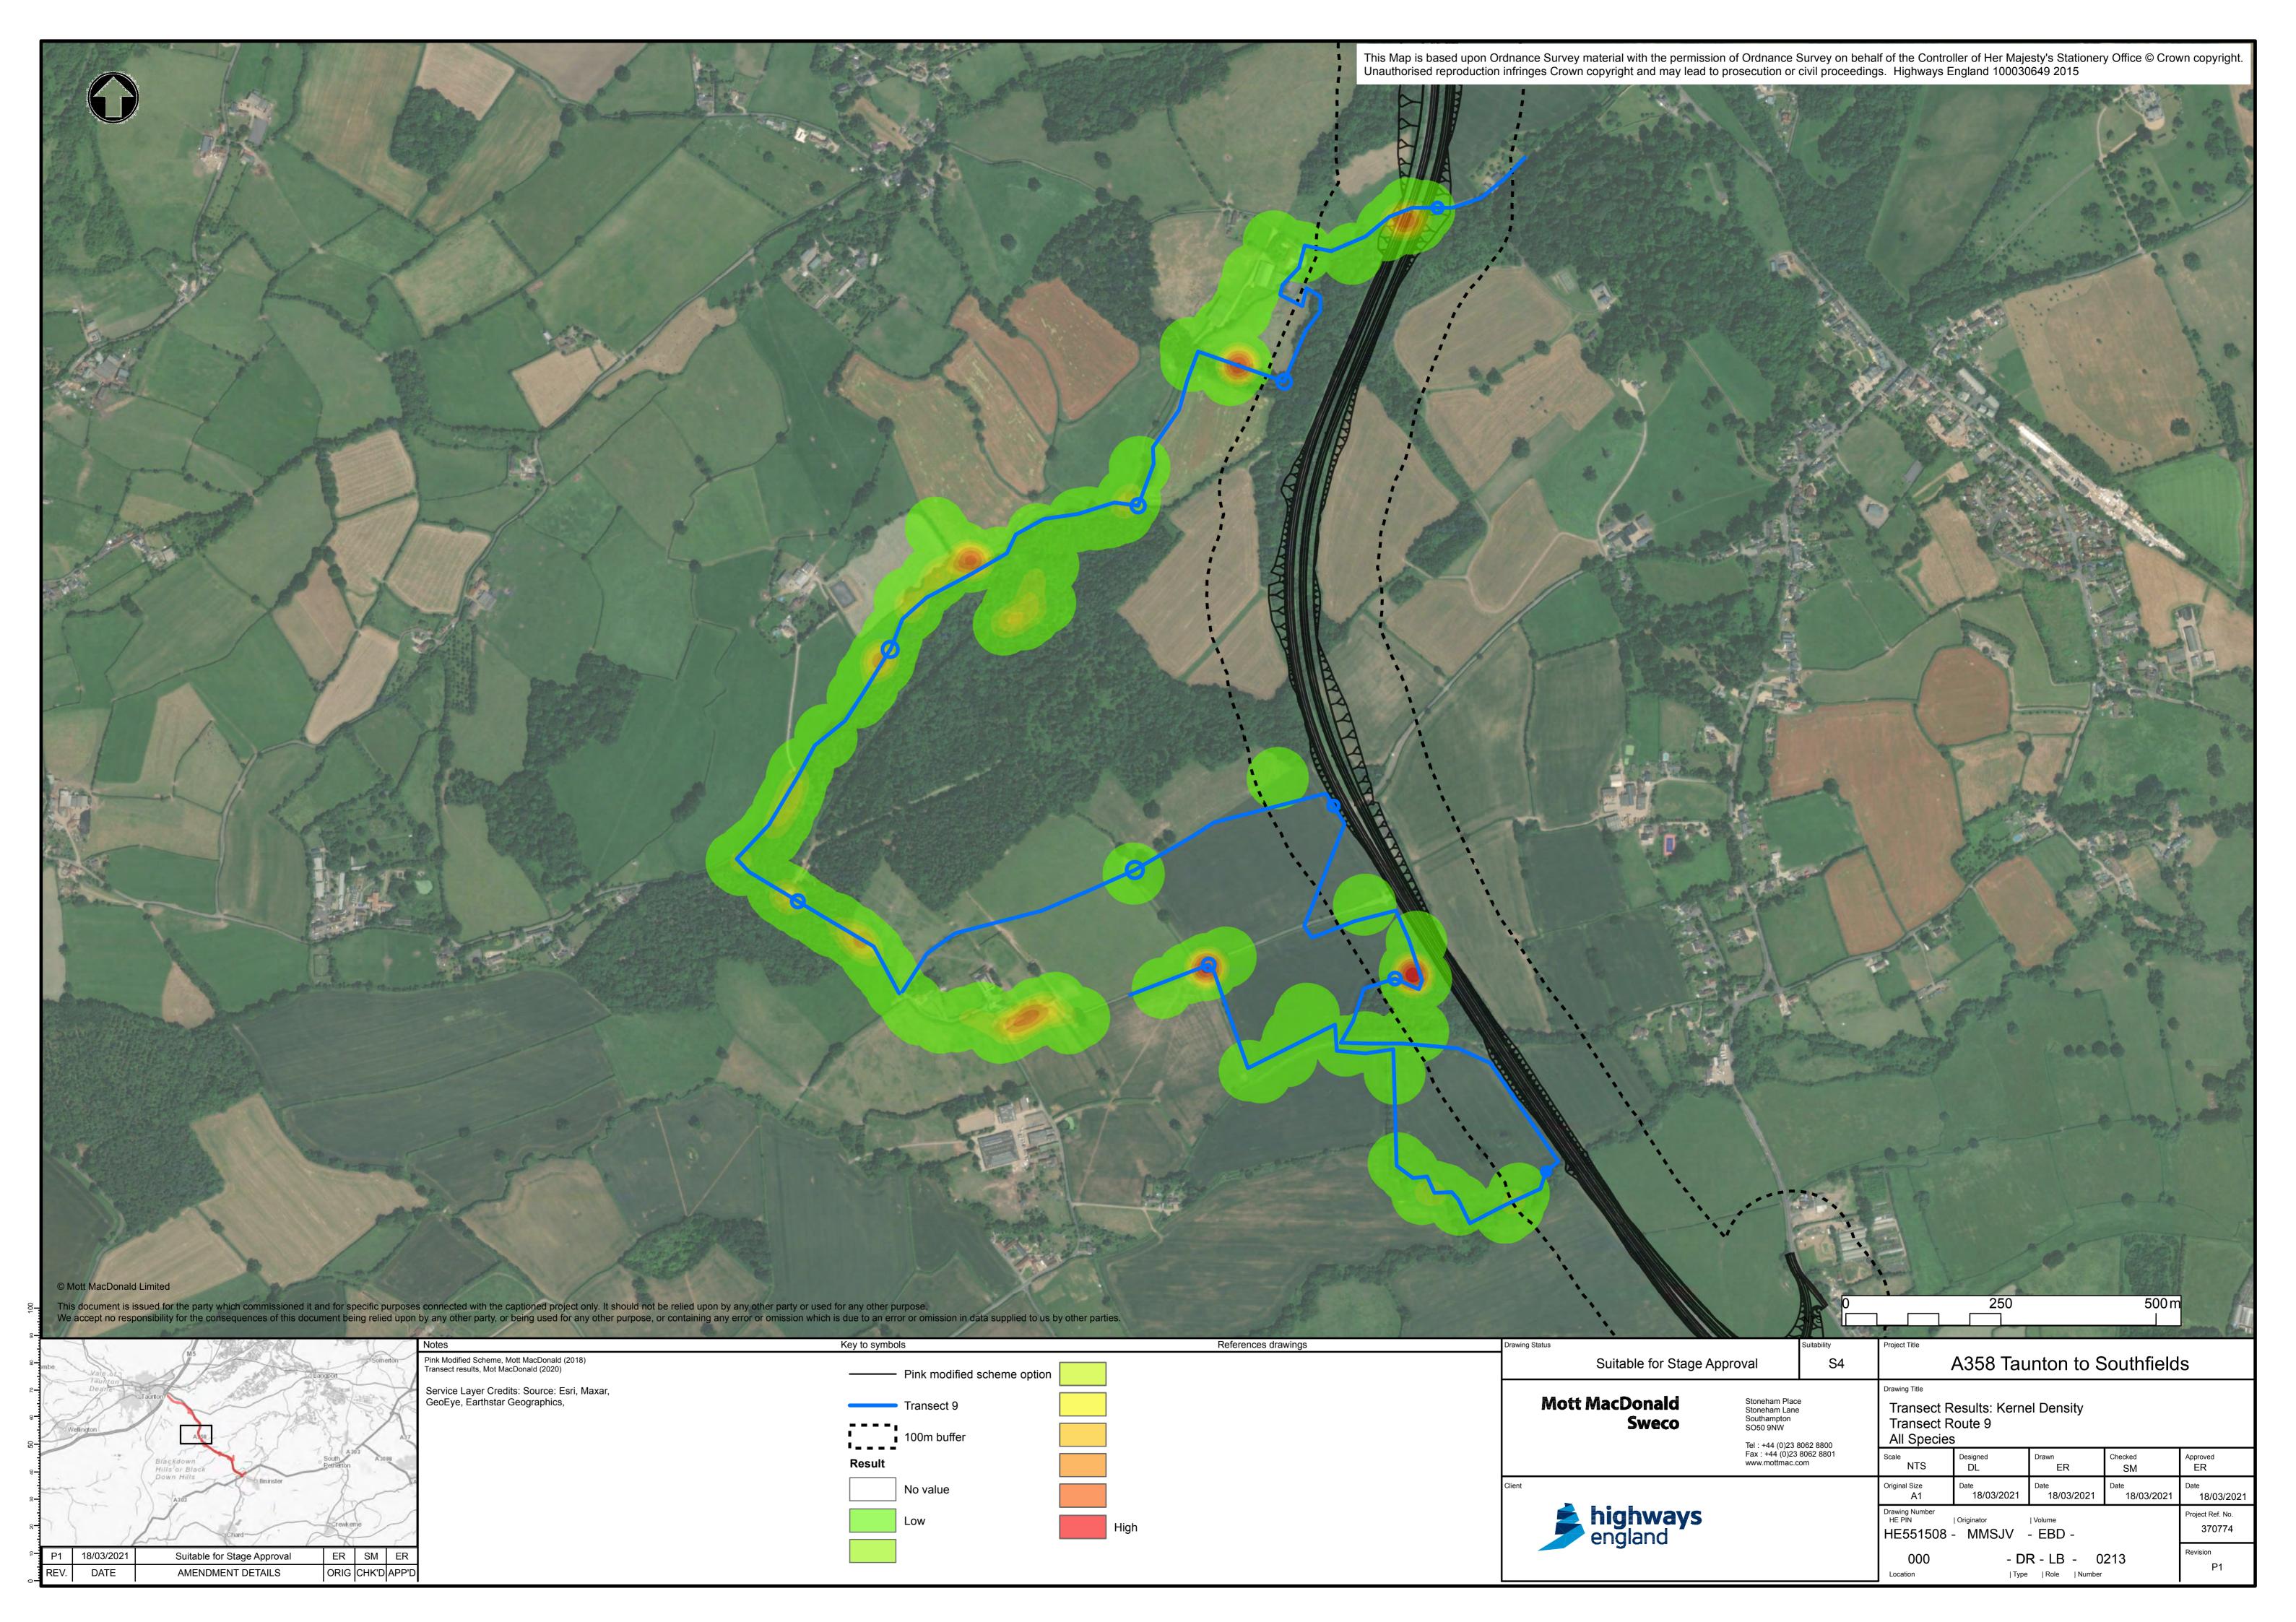

| K. Atkinson | E. Rapa    | 03.03.2021 |
| P03                  | Updated following comments | A. Evans             | D. Byett                                         | K. Atkinson | E. Rapa    | 24.06.2021 |
| P04                  | Updated following comments | D. Byett             | S. Mason                                         | K. Atkinson | E. Rapa    | 12.07.2021 |
|                      |                            |                      |                                                  |             |            |            |

# Prepared for:

Highways England Temple Quay House 2 The Square Temple Quay Bristol BS1 6HA

## Prepared by:

Mott MacDonald Sweco Joint Venture Stoneham Place Stoneham Lane Southampton Hampshire SO50 9NW