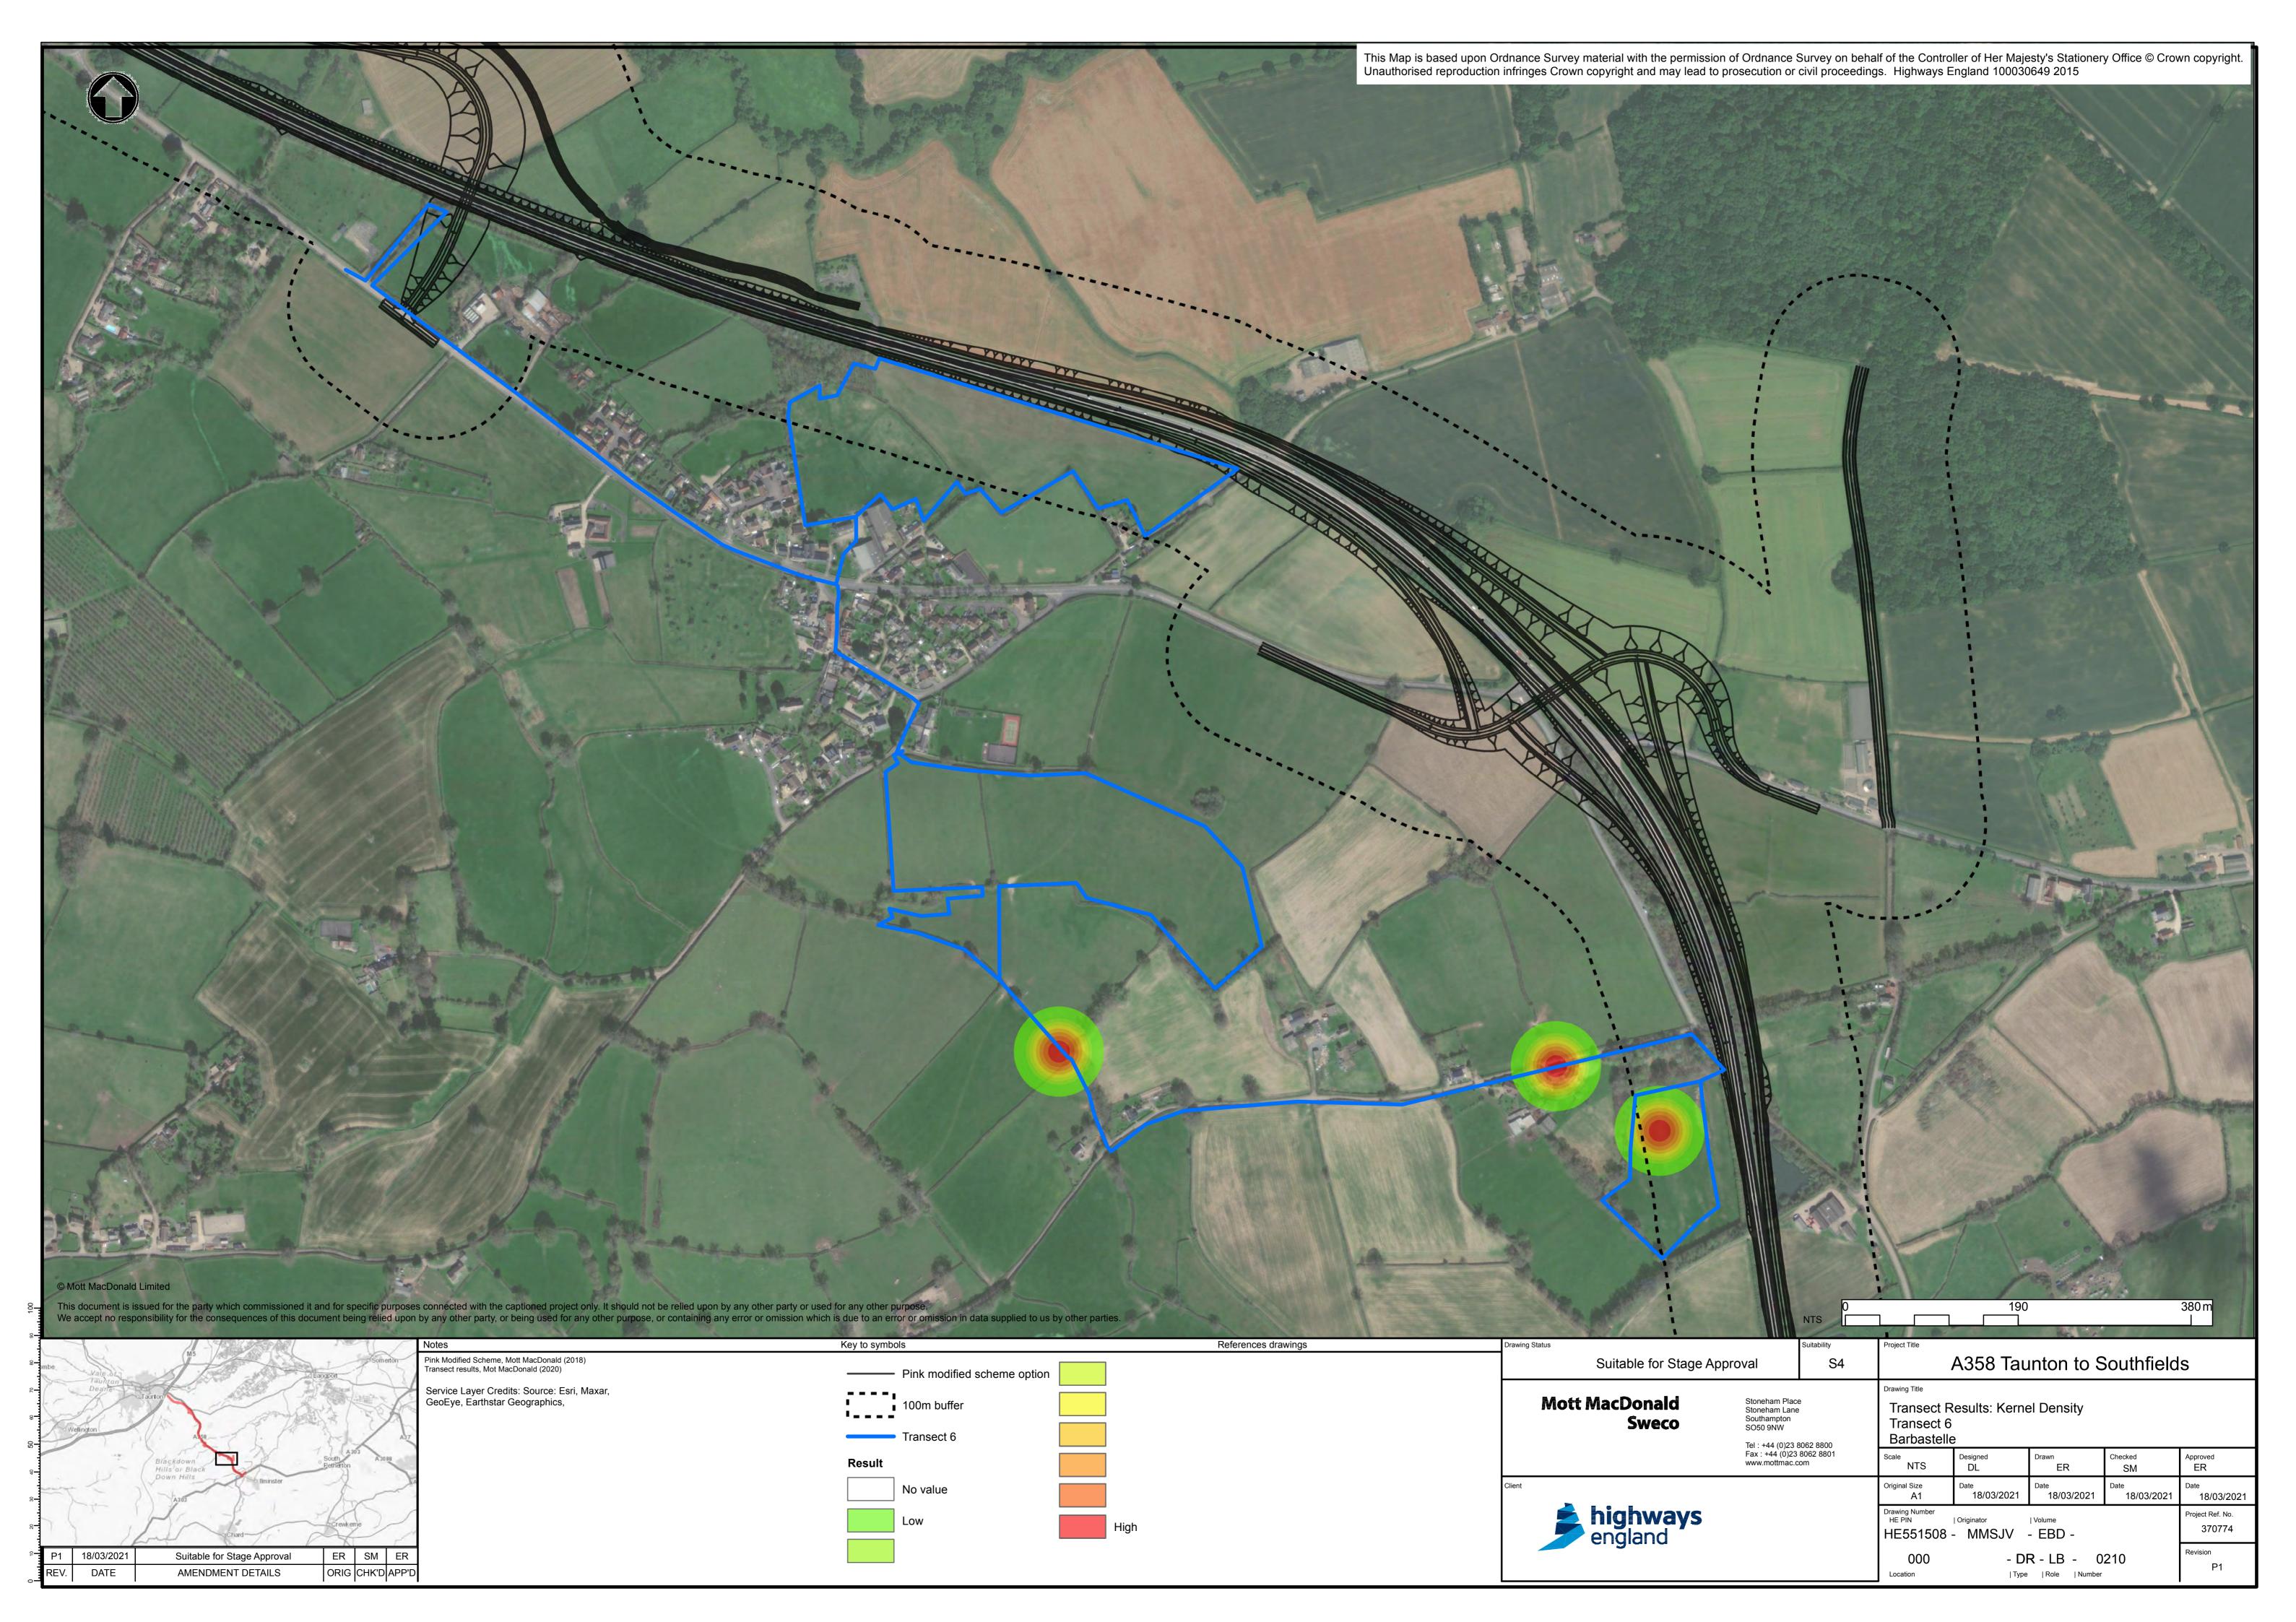

| K. Atkinson | E. Rapa    | 03.03.2021 |
| P03                  | Updated following comments | A. Evans             | D. Byett                                         | K. Atkinson | E. Rapa    | 24.06.2021 |
| P04                  | Updated following comments | D. Byett             | S. Mason                                         | K. Atkinson | E. Rapa    | 12.07.2021 |
|                      |                            |                      |                                                  |             |            |            |

# Prepared for:

Highways England Temple Quay House 2 The Square Temple Quay Bristol BS1 6HA

## Prepared by:

Mott MacDonald Sweco Joint Venture Stoneham Place Stoneham Lane Southampton Hampshire SO50 9NW