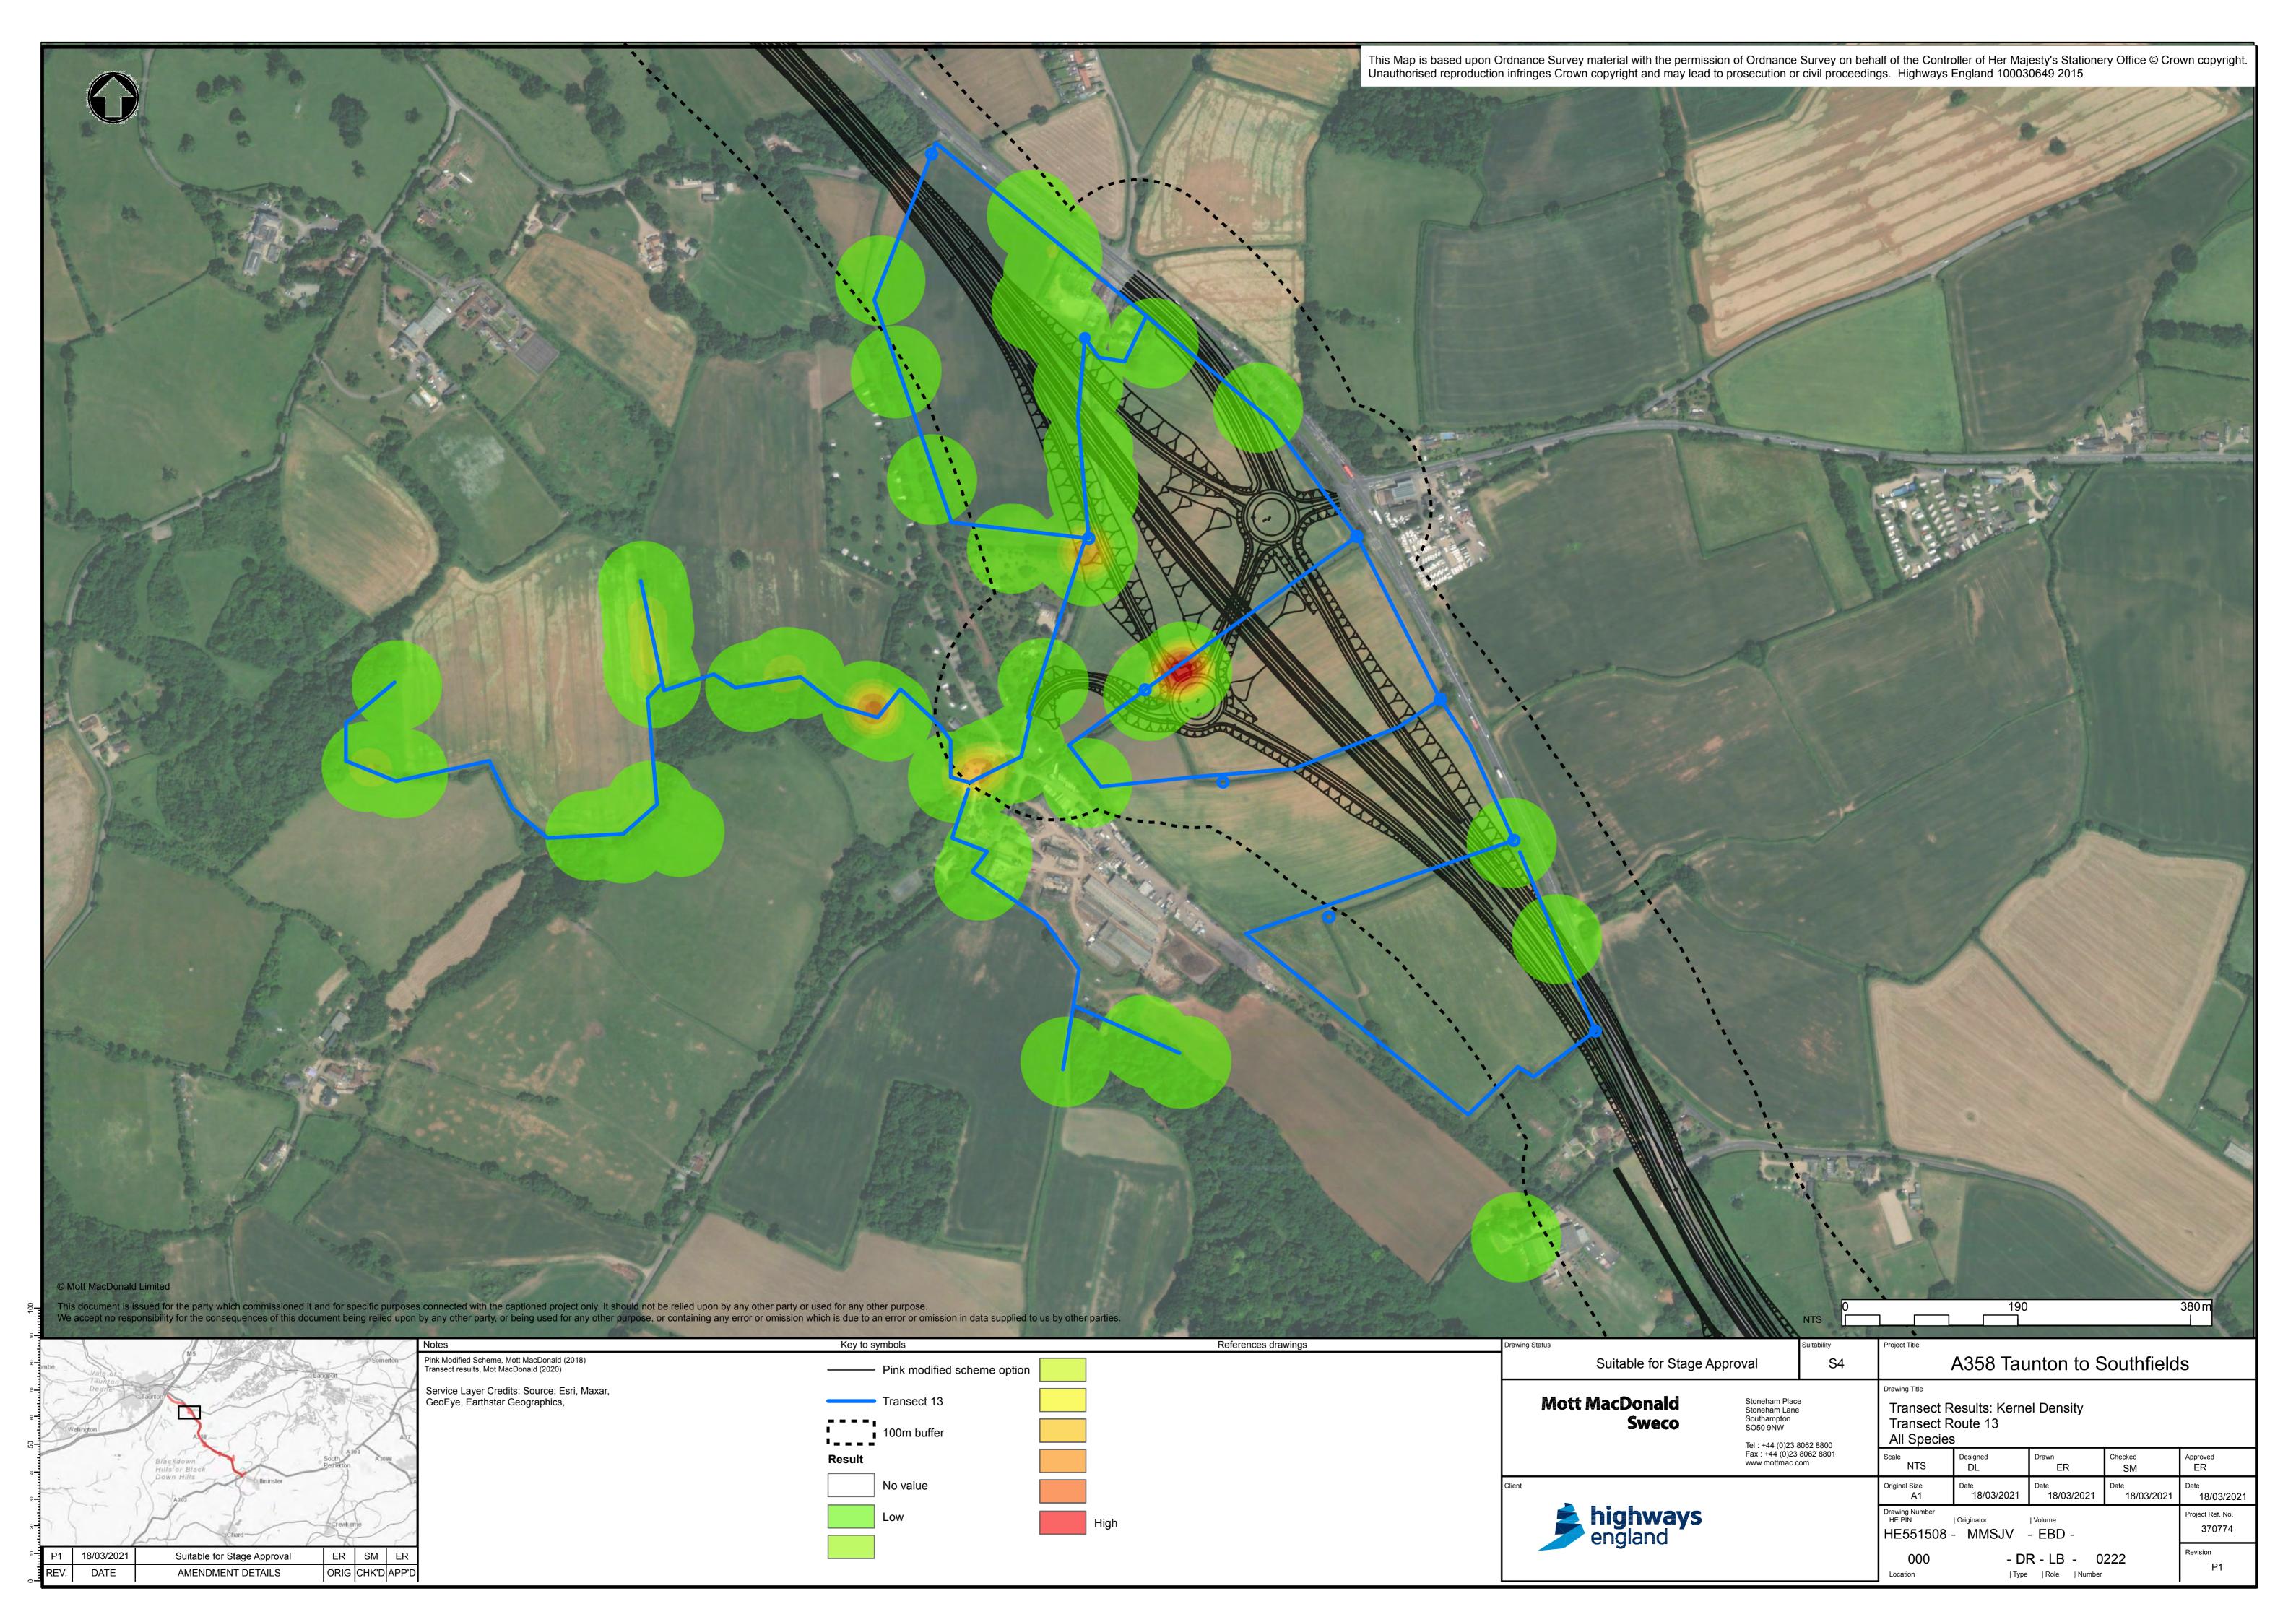

| K. Atkinson | E. Rapa    | 03.03.2021 |
| P03                  | Updated following comments | A. Evans             | D. Byett                                         | K. Atkinson | E. Rapa    | 24.06.2021 |
| P04                  | Updated following comments | D. Byett             | S. Mason                                         | K. Atkinson | E. Rapa    | 12.07.2021 |
|                      |                            |                      |                                                  |             |            |            |

# Prepared for:

Highways England Temple Quay House 2 The Square Temple Quay Bristol BS1 6HA

## Prepared by:

Mott MacDonald Sweco Joint Venture Stoneham Place Stoneham Lane Southampton Hampshire SO50 9NW